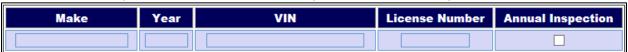

9. Click Submit

| -Su | hm  | ıit   |
|-----|-----|-------|
| Su  | ווט | III . |

- 10. **EQUIPMENT** Enter the following information for each vehicle that operates in house movement:
  - a. Make
  - b. Year
  - c. VIN
  - d. License Number
  - e. Annual Inspection check this box to verify that the vehicle is inspected on an annual basis