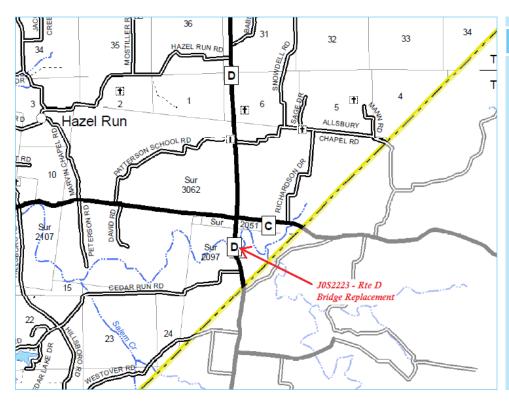

## ROUTE D TERRE BLEUE CREEK

The Route D bridge over Terre Bleue Creek in St. Francois County will be replaced. A contract for the project is expected to be let in winter 2012. As work is underway, the bridge will remain closed. Construction is expected to begin in spring 2013, with completion anticipated in fall 2013. For more information, please contact Project Manager Tim Richmond at 573.472.5290 or Transportation Project Designer Jeff Wachter at 573.472.5294.