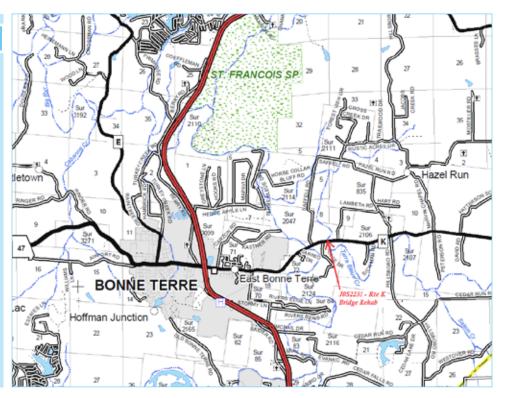

## ROUTE K TERRE BLEUE CREEK

The project will include replacing the deck of the Route K bridge over Terre Bleue Creek in St. Francois County. A contract for the project is expected to be let in winter 2012. As work is underway, the bridge will remain closed. Construction is expected to begin in spring 2013, with completion anticipated in fall 2013. For more information, please contact Project Manager Tim Richmond at 573.472.5290 or Transportation Project Designer Jeff Wachter at 573.472.5294.