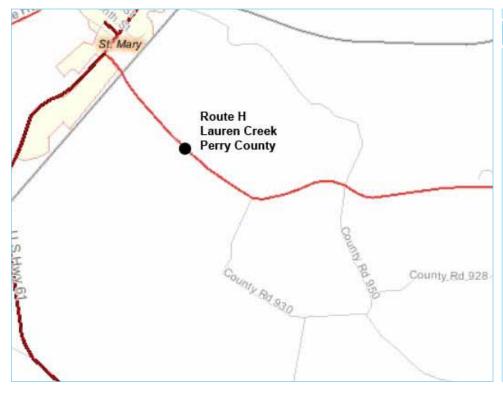

## **ROUTE H LAUREN CREEK**

The Route H bridge over Lauren Creek in Perry County will be replaced. A contract for the project is expected to be let in winter 2012. As work is underway, the bridge will remain closed. Construction is expected to begin in spring 2013, with completion anticipated in fall 2013. For more information, please contact Project Manager Tim Richmond at 573.472.5290 or Transportation Project Designer Jeff Wachter at 573.472.5294.