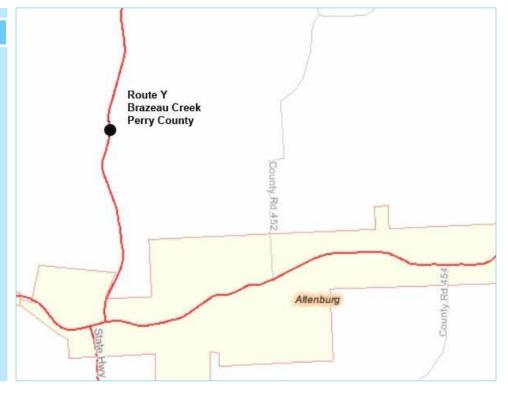

## **ROUTE Y BRAZEAU CREEK**

The project will include replacing the deck of the Route Y bridge over Brazeau Creek in Perry County. A contract for the project is expected to be let in winter 2012. As work is underway, the bridge will remain closed. Construction is expected to begin in spring 2013, with completion anticipated in fall 2013. For more information, please contact Project Manager Tim Richmond at 573.472.5290 or Transportation Project Designer Jeff Wachter at 573.472.5294.