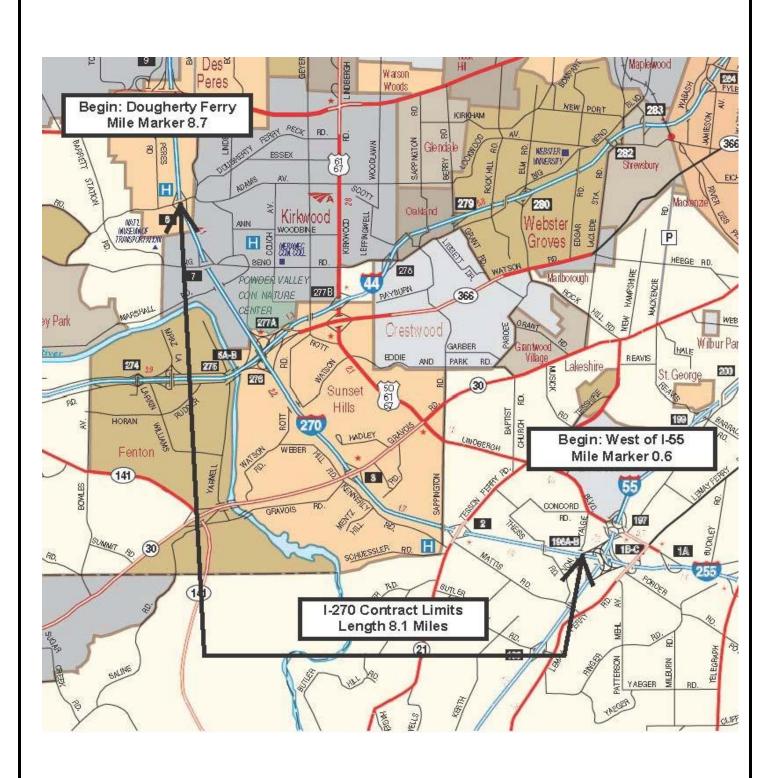

# **Contract Limits and Location Sketch**

Mowing Project #SL\_2013\_D Route I-270 St. Louis County Project Detail Sheet 2 of 4

#### Route 270

Begin Point:Dougherty Ferry (MM 8.7)End Point:Von Talge Overpass, West of I-55 Interchange (MM 0.6)

See attached I-270 Display for mowing areas.