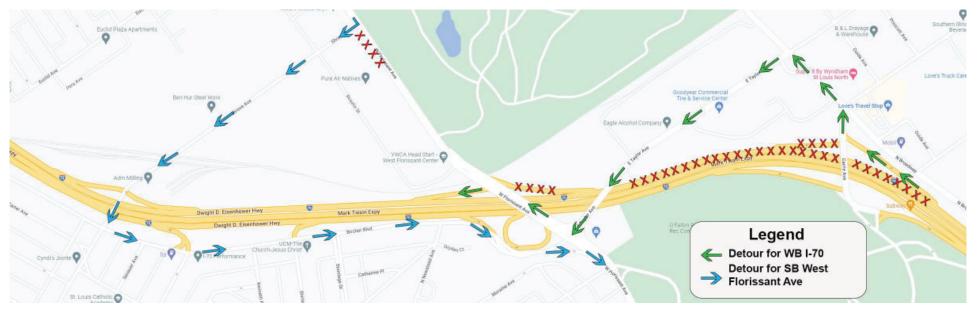

## Detour map for WB I-70 closure at Taylor, 8 p.m. Friday, June 3 to 5 a.m. Monday, June 6

- Exit at Carrie (Exit 246A)
- Turn right onto Carrie
- Follow Carrie to Broadway. Turn left onto Broadway.
- Follow Broadway to Taylor. Turn left on Taylor and cross over the interstate.
- Follow Taylor to W. Florissant Avenue. Turn right on West Florissant.
- Turn left onto the ramp for westbound I-70.

- Turn right onto Shreve Avenue.
- Follow Shreve to Bircher Boulevard. Turn left on Bircher.
- Follow Bircher Blvd to W. Florissant. Turn right to continue southbound.

## **Other detours** EB Adelaide to WB I-70 detour (closed ramp)

- Follow Adelaide to Hall Street (Missouri Route H). Turn left onto Hall
- Follow Hall to Carrie Aveue. Turn left onto Carrie
- Follow Carrie to Broadway. Turn right onto Broadway.
- Follow Broadway to Taylor. Turn left on Taylor and cross over the interstate.
- Follow Taylor to W. Florissant Avenue. Turn right on West Florissant.
- Turn onto the ramp for westbound I-70.

## WB Adelaide to WB I-70 detour (closed ramp)

- Follow Adelaide to W. Florissant Avenue. Turn right onto W. Florissant.
- Follow W. Florissant to the WB I-70 ramp.
- Turn onto the ramp for westbound I-70.