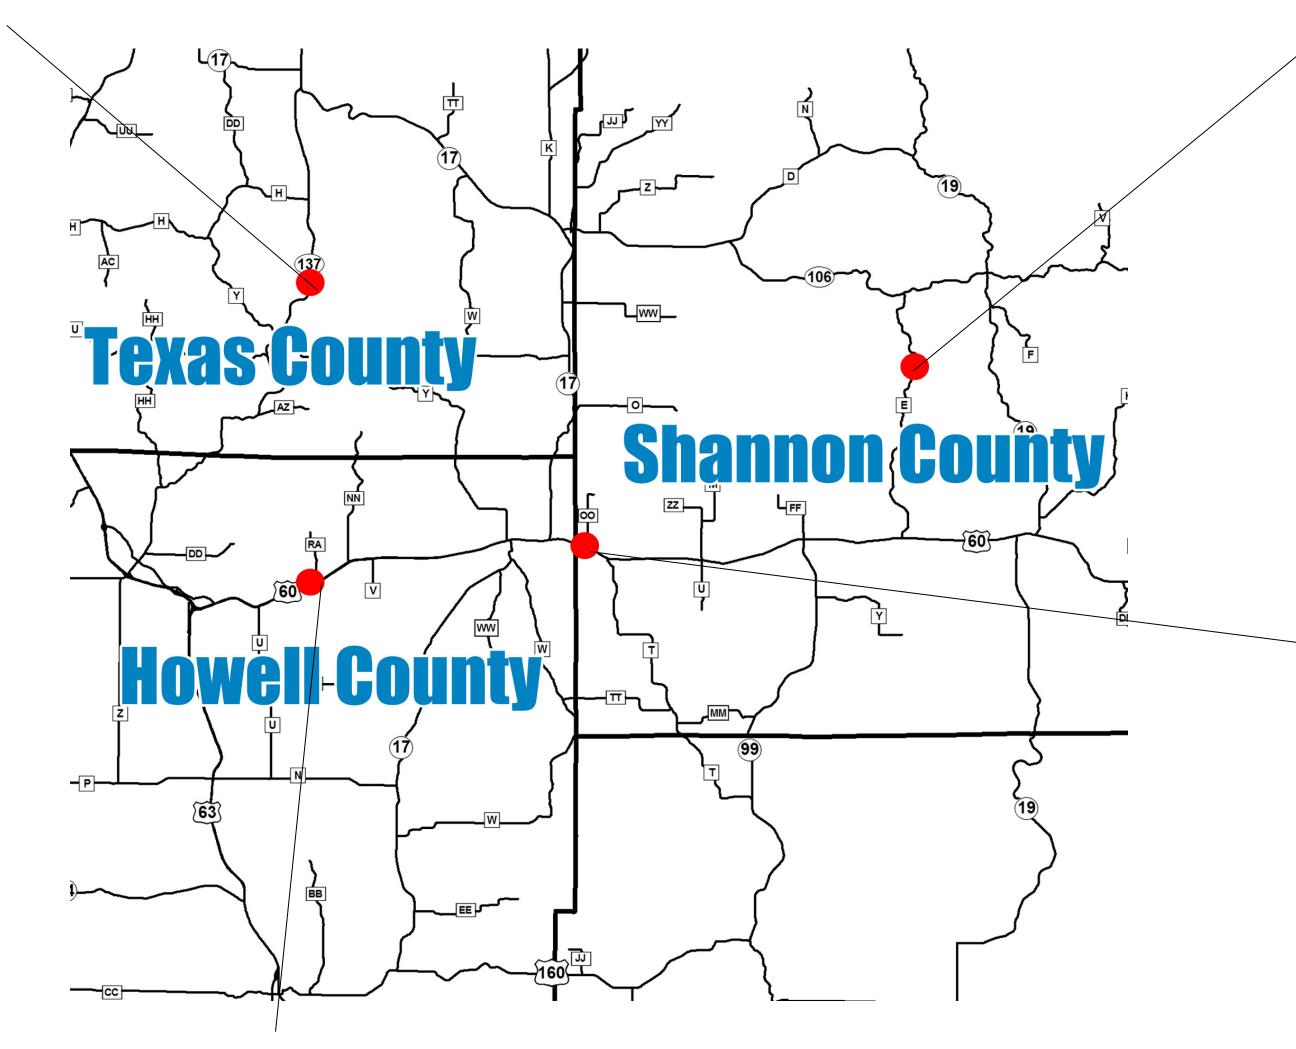

## What bridges will be under construction soon?

Bridge Location:
Route 137, North Fork Jacks Fork River
Work to be completed:
Bridge Replacement
Closure Duration: 43 days

## **Construction to Begin:** June 2011 **Detour:** Route H to Route Y

Bridge Location:
Route E, Pine Hollow
Work to be completed:
Bridge Replacement
Closure Duration: 45 days
Construction to Begin:
March 2011
Detour: Route 106 to Route
19 to Route 60

Bridge Location:
Route 60, Jam Up Creek
Work to be completed:
Bridge Replacement
Closure Duration: 49 days
Construction to Begin:

Bridge Location:
Route 60, Simms Valley
Work to be completed:
Bridge Replacement
Closure Duration: 48 days
Construction to Begin: May 2011