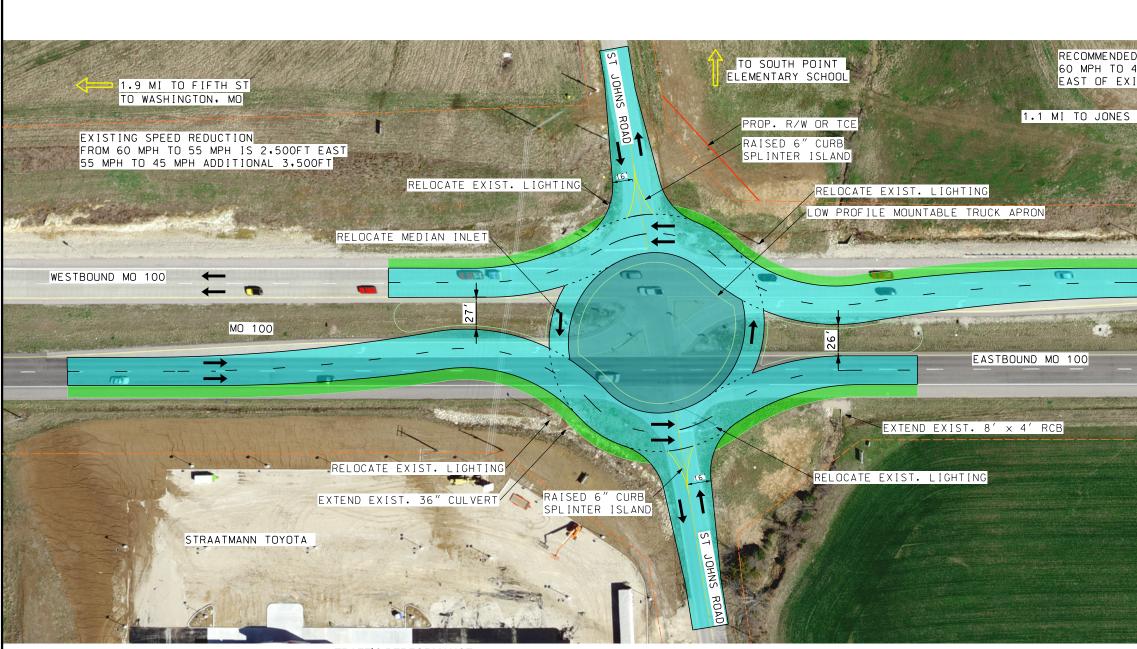

|                        |                                                               |                                                                                                                                                                  |                                                                                                                                  |                                                               |                                                                                                                                                              |                                                                                                                              |                                              |                       | I  |                                                                                                                                                                                                                                                                                                                                                                           |                                       |                                                                         |
|------------------------|---------------------------------------------------------------|------------------------------------------------------------------------------------------------------------------------------------------------------------------|----------------------------------------------------------------------------------------------------------------------------------|---------------------------------------------------------------|--------------------------------------------------------------------------------------------------------------------------------------------------------------|------------------------------------------------------------------------------------------------------------------------------|----------------------------------------------|-----------------------|----|---------------------------------------------------------------------------------------------------------------------------------------------------------------------------------------------------------------------------------------------------------------------------------------------------------------------------------------------------------------------------|---------------------------------------|-------------------------------------------------------------------------|
|                        |                                                               |                                                                                                                                                                  |                                                                                                                                  |                                                               |                                                                                                                                                              |                                                                                                                              | Ρε η Πλάλα                                   | NDED SPEED CHANGE FRO | \$ | MO-100 EXHIBIT<br>INTERSECTION:<br>ST. JOHNS ROAD<br>ALTERNATIVE NUMBER: 2                                                                                                                                                                                                                                                                                                | DAT<br>6/<br>ROUTE<br>1 OC<br>DISTRIC | ) MO                                                                    |
| 2,500FT E<br>AL 3,500F | T                                                             | RELOCATE EXIST.<br>MEDIAN INLET                                                                                                                                  | LIGHTING                                                                                                                         |                                                               |                                                                                                                                                              | DR TCE                                                                                                                       | 60 MPH<br>EAST OF<br>1.1 MI TO JOI<br>GHTING | TO 45 MPH TO OCCUR    |    | DESCRIPTION OF IMPROVEMENTS:<br>MULTI-LANE ROUNDABOUT<br>ADVANTAGES:<br>NO TRAFFIC SIGNALS TO MAINTAIN<br>REDUCTION IN RIGHT ANGLE CRASHES<br>REDUCTION IN CRASH SEVERITY<br>INCREASED SPEED REDUCTION COMPLIANCE<br>PROMOTES FUTURE DEVELOPMENT BY<br>MAINTAINING FULL ACCESS<br>TURBO-STYLE TO ADDRESS LANE SELECTION<br>CONFLICTS<br>TURBO-STYLE DUAL LANES ACCOMODATE | FRA<br>J6<br>COM<br>PR<br>145         | ALT;<br>COUNTY<br>ANKLIN<br>9P3522<br>ITRACT ID.<br>0JECT NO.<br>559.03 |
| 00                     | RELOCATE                                                      | XIST. LIGHTING                                                                                                                                                   |                                                                                                                                  |                                                               |                                                                                                                                                              | Extend Ex<br>Relocate Exist. Lio                                                                                             | EASTBOUND MO 100<br>IST. 8' × 4' RCB         |                       |    | HEAVY THRU MOVEMENTS<br>THRU TRAFFIC CALMING<br>DISADVANTAGES:<br>HIGH SPEED TRANSITION<br>LOWER DRIVER FAMILIARITY<br>INCREASED SIDESWIPE CRASHES<br>DISRUPTS HEAVY THRU MOVEMENTS<br>ESTIMATED CONSTRUCTION COST:<br>\$1,859,100                                                                                                                                        | AND TRANSPORTATION DATE DE SSION      | 105 WEST CAPITOL                                                        |
| ΤΟΥΟΤΑ                 | TRAFFIC PE                                                    | r. 36" CUL VERT                                                                                                                                                  |                                                                                                                                  | ST JUNC                                                       | RB                                                                                                                                                           |                                                                                                                              |                                              |                       |    | LEGEND                                                                                                                                                                                                                                                                                                                                                                    | MISSOURI HIGHWAYS                     | BR<br>ner Blyd, Ste. 30                                                 |
|                        | LEG<br>NB LT<br>NB THRU<br>NB RT<br>EB LT<br>EB THRU<br>EB RT | EXIST LOS/<br>AVG. DELAY<br>(AM/PM)<br>F (516") / F (88")<br>F (516") / F (88")<br>F (516") / F (88")<br>B (11") / B (12")<br>A (0") / A (0")<br>A (0") / A (0") | PROP LOS/<br>AVG. DELAY<br>(AM/PM)<br>- / -<br>A (7") / A (7")<br>- / -<br>A (6") / A (7")<br>A (6") / A (7")<br>A (6") / A (7") | LEG<br>SB LT<br>SB THRU<br>SB RT<br>WB LT<br>WB THRU<br>WB RT | EXIST LOS/<br>AVG. DELAY<br>(AM/PM)<br>D (25") / E (49")<br>D (25") / E (49")<br>D (25") / E (49")<br>A (10") / B(10")<br>A (0") / A (0")<br>A (0") / A (0") | PROP LOS/<br>AVG. DELAY<br>(AM/PM)<br>-/-<br>A (8") / A (8")<br>-/-<br>A (8") / A (8")<br>A (8") / A (8")<br>A (8") / A (8") | SCALE<br>0 40 80                             | 0 120                 |    | <ul> <li>EXIST. PROPERTY LINE</li> <li>EXIST. R/W</li> <li>DIRECTION OF TRAVEL</li> <li>PROPOSED OPTION</li> <li>PROPOSED SHOULDER</li> </ul>                                                                                                                                                                                                                             | GB                                    | INER BLVd, Ste. 30<br>exa, KS 66219<br>3.492.0400<br>Mateam.com         |