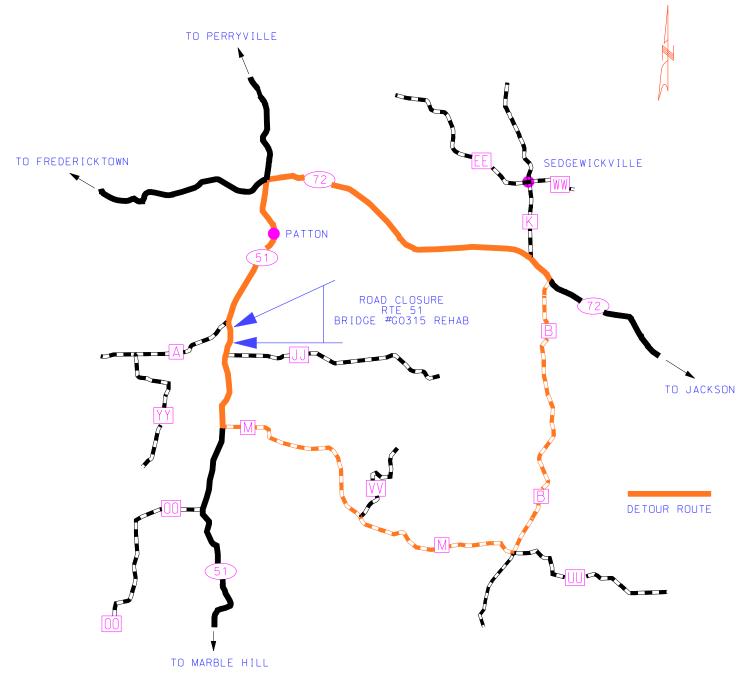

#### **Description:**

The project includes replacing the Route 51 bridge over East Fork Longs Creek near Patton. The new bridge will be 25-feet wide.

## **Traffic Impacts:**

As work is underway, the roadway will remain closed. Detour routes will be posted.