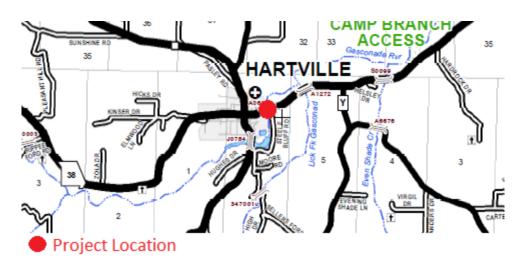

## **Project Description:**

The project will involve a bridge deck replacement over the Woods Fork of the Gasconade River on Route 38, just east of Hartville. A new bridge deck, barrier walls, and guardrail will be installed.