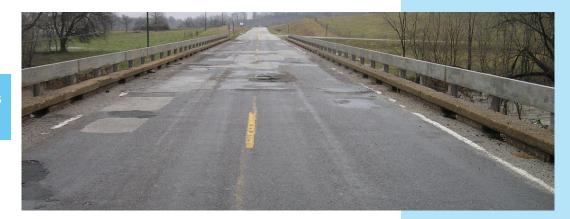

Existing Woods Fork Bridge

#### **Traffic:**

To complete the bridge deck replacement over Woods Fork, it will be necessary to close the bridge. The closure will last approximately 60 days and will occur from mid June 2013 to mid August 2013.