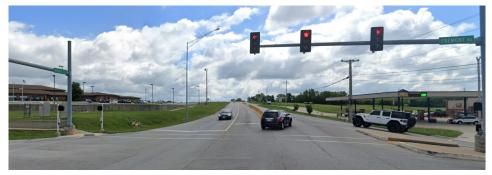

**Christian County Route CC Intersection Improvements Project** In Ozark

## **PROJECT FACTS**

- Intersection improvements at Route CC and 22nd Street to improve safety and traffic flow
- Widen Route CC to a 4-lane with raised medians from Fremont Road to 22nd Street
- 10-foot wide shared-use path on north side of Route CC, 5-foot wide sidewalk on the south side of Route CC

## **TRAFFIC IMPACTS**

- Lane closures and traffic shifts on Route CC from Fremont Road to 22nd Street
- Route CC night closures for storm sewer installation
- Businesses will access during construction