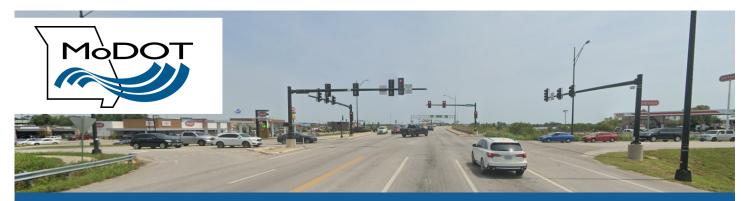

**Christian County Route CC Intersection Improvements Project** In Ozark

## **PROJECT FACTS**

- Intersection improvements at Route CC and 22nd Street to improve safety and traffic flow
- Widen Route CC to a 4-lane with raised medians from Fremont Road to 22nd Street
- 10-foot wide shared-use path on north side of Route CC, 5-foot wide sidewalk on the south side of Route CC

## **TRAFFIC IMPACTS**

- Lane closures and traffic shifts on Route CC from Fremont Road to 22nd Street
- Route CC night closures for storm sewer installation
- Businesses will access during construction