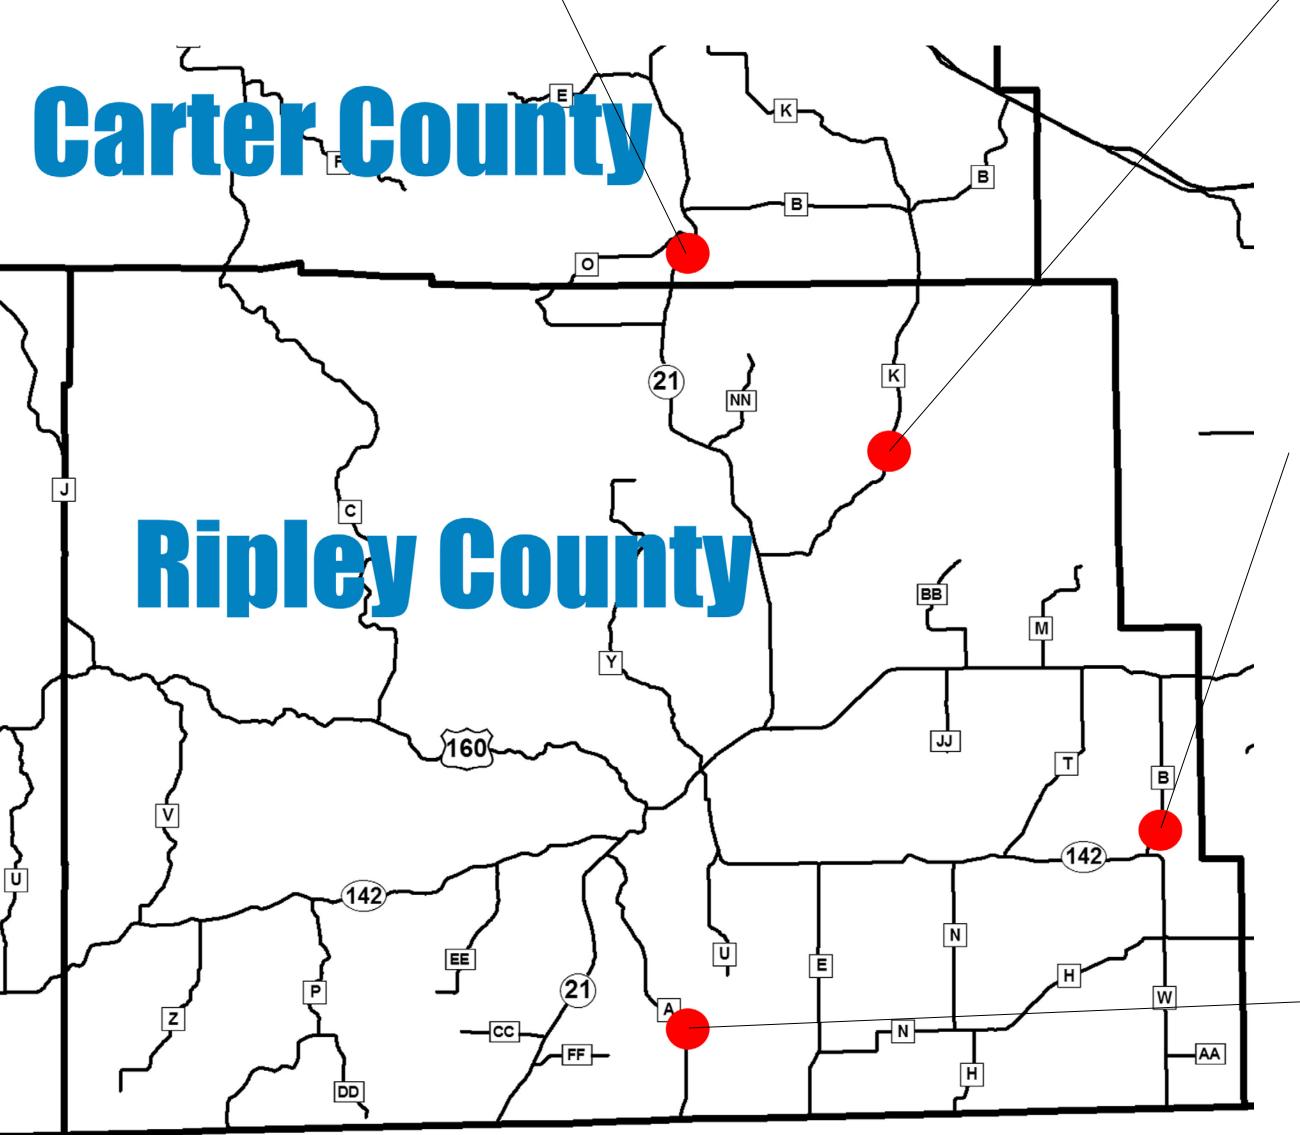

## **Bridge Location:**

Route 21, Little Black River

## Work to be completed:

Bridge Replacement **Closure Duration:** 36 days

**Construction to Begin:** May 2011 **Detour:** Route B to K

**Bridge Location:** Route K, Little Black River, Greenville Work to be completed: **Bridge Replacement Closure Duration:** 54 days **Construction to Begin:** June 2011 **Detour:** Route B to Route 21

**Bridge Location:** Route B, Buzzard Creek Work to be completed: **Bridge Replacement** Closure Duration: **36 days Construction to Begin:** June 2011 **Detour:** Route 160 to Route T to Route 142

**Bridge Location:** Route A, Hurricane Creek Work to be completed: Bridge Replacement **Closure Duration:** 56 days **Construction to Begin:** April 2011