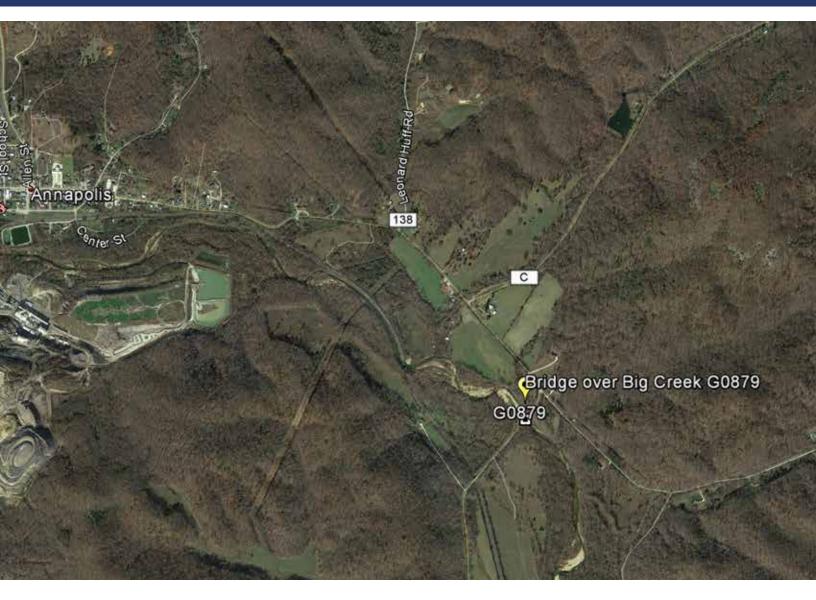

## **DESCRIPTION**

The Route 49 project includes replacing the bridge over Big Creek, located approximately 1.5 miles south of Annapolis, Mo.