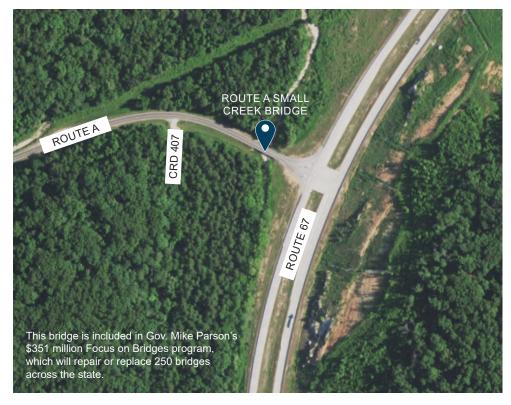

## Wayne County

## Route A Small Creek Bridge Near Greenville, Mo.

**Timeline:** Construction of the Route A bridge could begin as early as spring 2021, with completion anticipated by fall 2021.

**Traffic Impacts:** As work is underway, the roadway will be closed in the vicinity of the bridge for approximately two months.