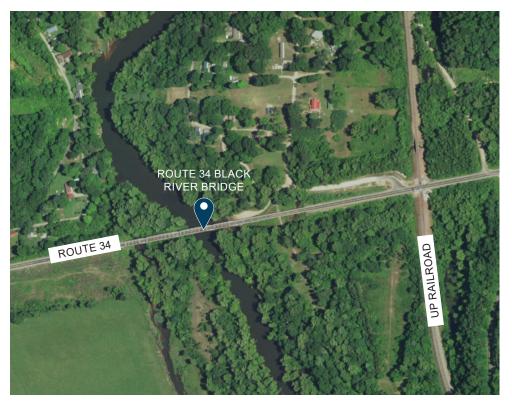

## Route 34 Black River Bridge Near Leeper, Mo.

**Timeline:** Construction of the Route 34 bridge could begin as early as spring 2022, with completion anticipated by winter 2022.

**Traffic Impacts:** As work is underway, the roadway will be closed in the vicinity of the bridge for approximately six months.