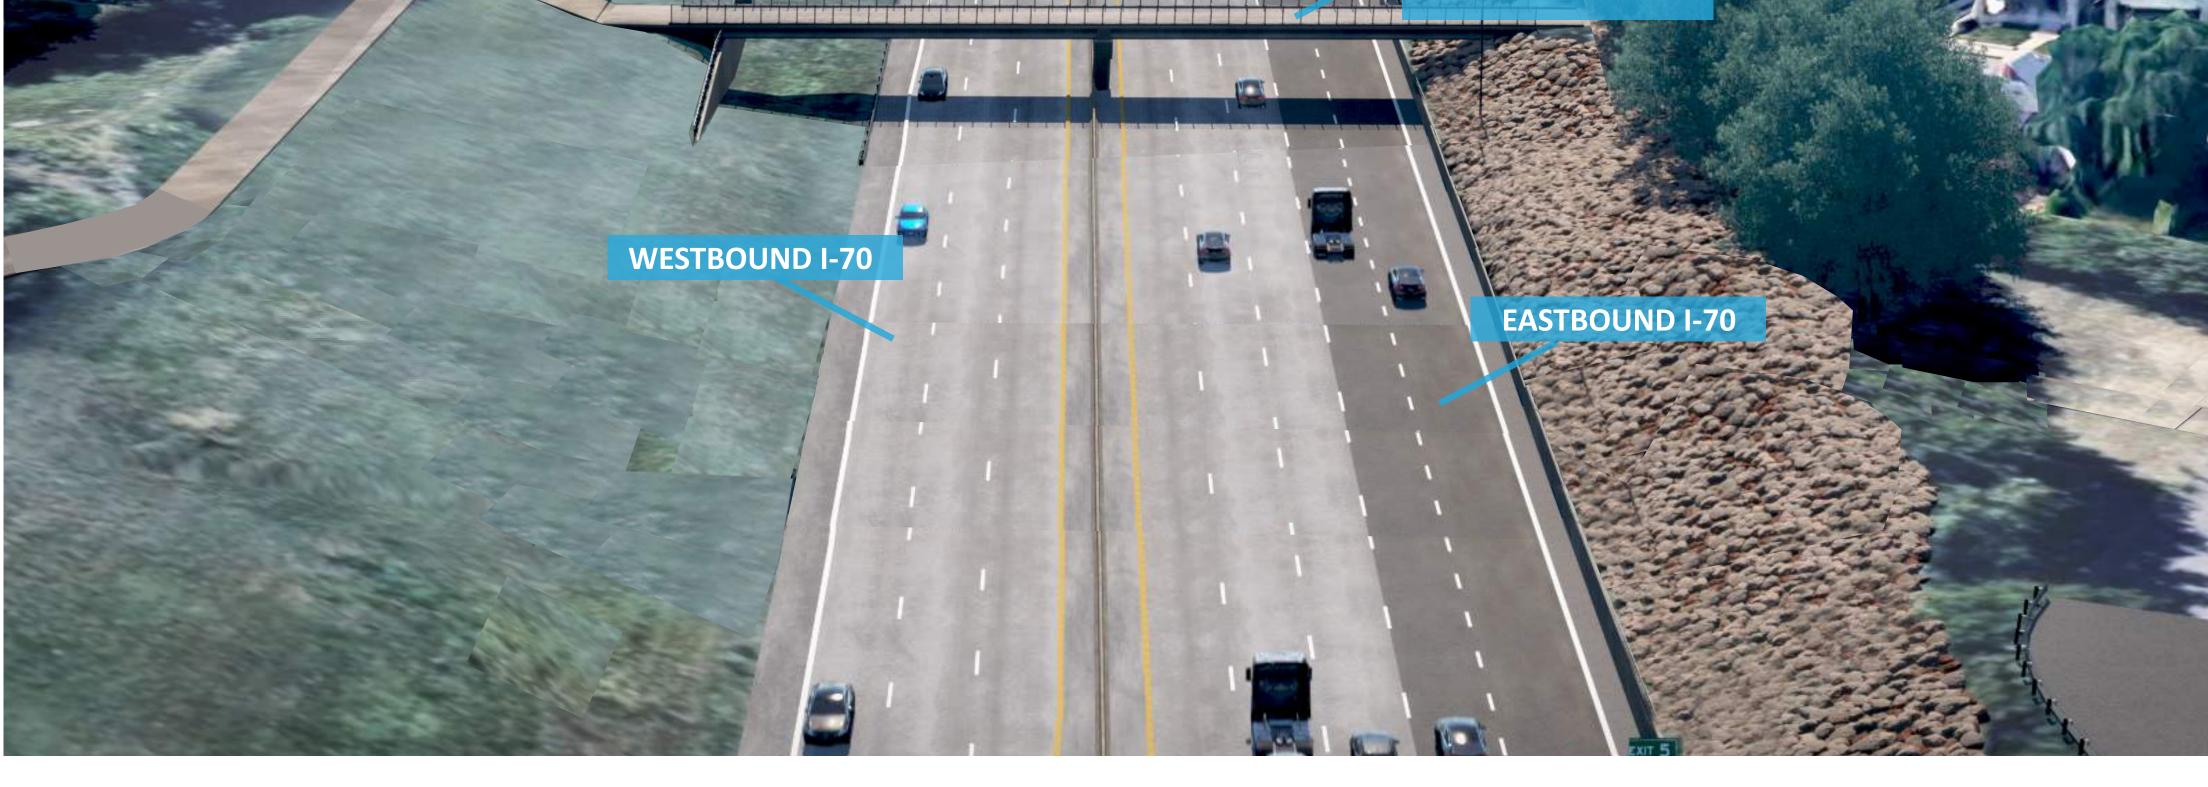

## **IMPROVE I-70 KANSAS CITY** Construction Phase I (2025)



## **IMPROVE I-70 KANSAS CITY** Construction Phase II (2026)



## **IMPROVE I-70 KANSAS CITY** Construction Phase III (2027)



# **IMPROVE I-70 KANSAS CITY** 25th Street Pedestrian Bridge

## **CURRENT LAYOUT**

EASTBOUND I-70

**CLEVELAND AVENUE** 

**IMPROVE** 

WESTBOUND I-70



-

#### PLANNED IMPROVEMENTS

25th STREET PEDESTRIAN BRIDGE

**CLEVELAND AVENUE** 







# IMPROVE I-70 KANSAS CITY Jackson Avenue Curve

## **CURRENT LAYOUT**



÷ 2 =

### PLANNED IMPROVEMENTS

WESTBOUND I-70

**LISTER AVENUE** 







# IMPROVE I-70 KANSAS CITY Benton Boulevard Curve

## **CURRENT LAYOUT**

WESTBOUND I-70

EASTBOUND I-70

IMPROVE



### PLANNED IMPROVEMENTS











## **IMPROVE I-70 KANSAS CITY** East 27th Street

## **CURRENT LAYOUT**

JACKSON AVENUE

EAST 27th STREET

WESTBOUND I-70



#### PLANNED IMPROVEMENTS

JACKSON AVENUE

EAST 27th STREET

100

100

WESTBOUND I-70













NEW/REPLACED BRIDGE

REHABILITATED BRIDGE









REMOVALS

NEW PAVEMENT

NEW/REPLACED BRIDGE

REHABILITATED BRIDGE





IMPROVE

-7