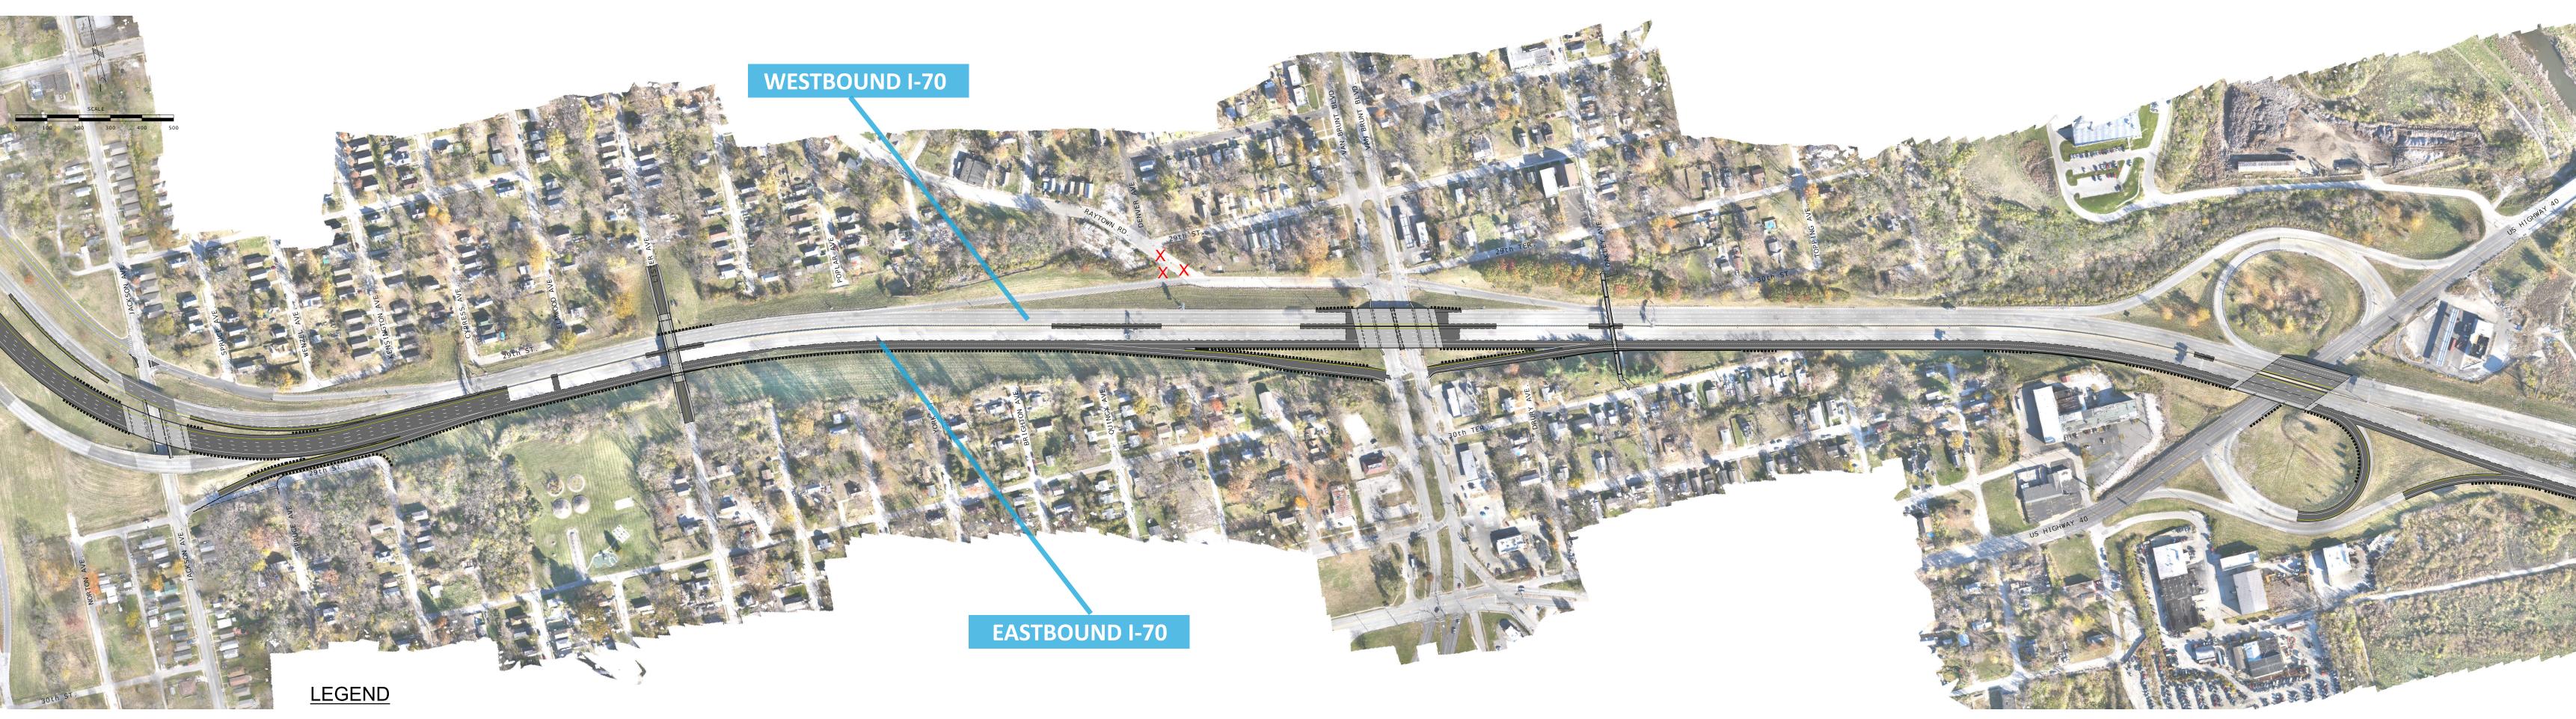

## **CURRENT LAYOUT**

EASTBOUND I-70

**CLEVELAND AVENUE** 

**IMPROVE** 

WESTBOUND I-70

-

#### PLANNED IMPROVEMENTS

25th STREET PEDESTRIAN BRIDGE

**CLEVELAND AVENUE** 