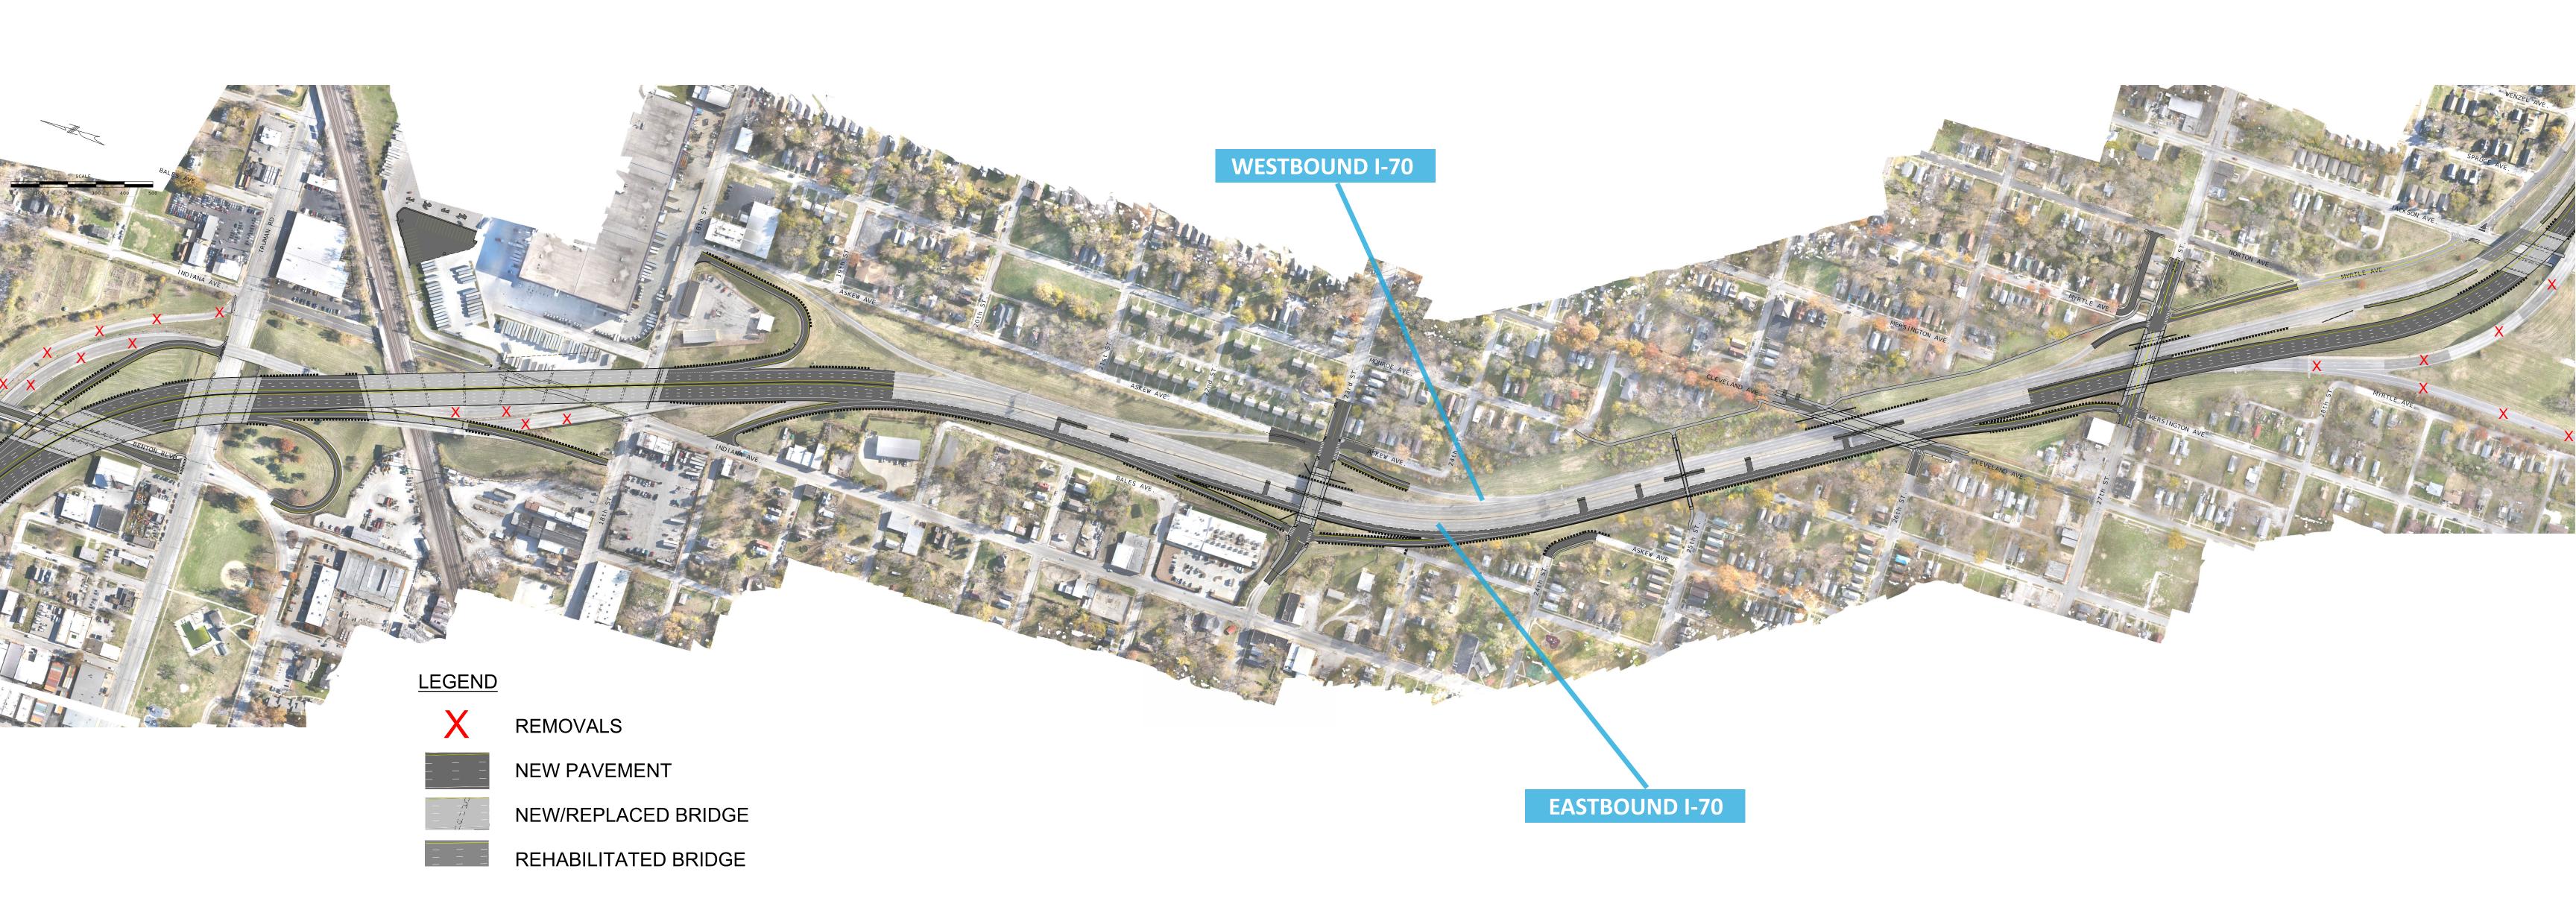

ELAND AVENUE** 

**IMPROVE** 

WESTBOUND I-70



-

#### PLANNED IMPROVEMENTS

25th STREET PEDESTRIAN BRIDGE

**CLEVELAND AVENUE** 







# IMPROVE I-70 KANSAS CITY Jackson Avenue Curve

## **CURRENT LAYOUT**



÷ 2 =

### PLANNED IMPROVEMENTS

WESTBOUND I-70

**LISTER AVENUE** 







# IMPROVE I-70 KANSAS CITY Benton Boulevard Curve

## **CURRENT LAYOUT**

WESTBOUND I-70

EASTBOUND I-70

IMPROVE



### PLANNED IMPROVEMENTS











## **IMPROVE I-70 KANSAS CITY** East 27th Street

## **CURRENT LAYOUT**

JACKSON AVENUE

EAST 27th STREET

WESTBOUND I-70



#### PLANNED IMPROVEMENTS

JACKSON AVENUE

EAST 27th STREET

100

100

WESTBOUND I-70













NEW/REPLACED BRIDGE

REHABILITATED BRIDGE









REMOVALS

NEW PAVEMENT

NEW/REPLACED BRIDGE

REHABILITATED BRIDGE





IMPROVE

-7