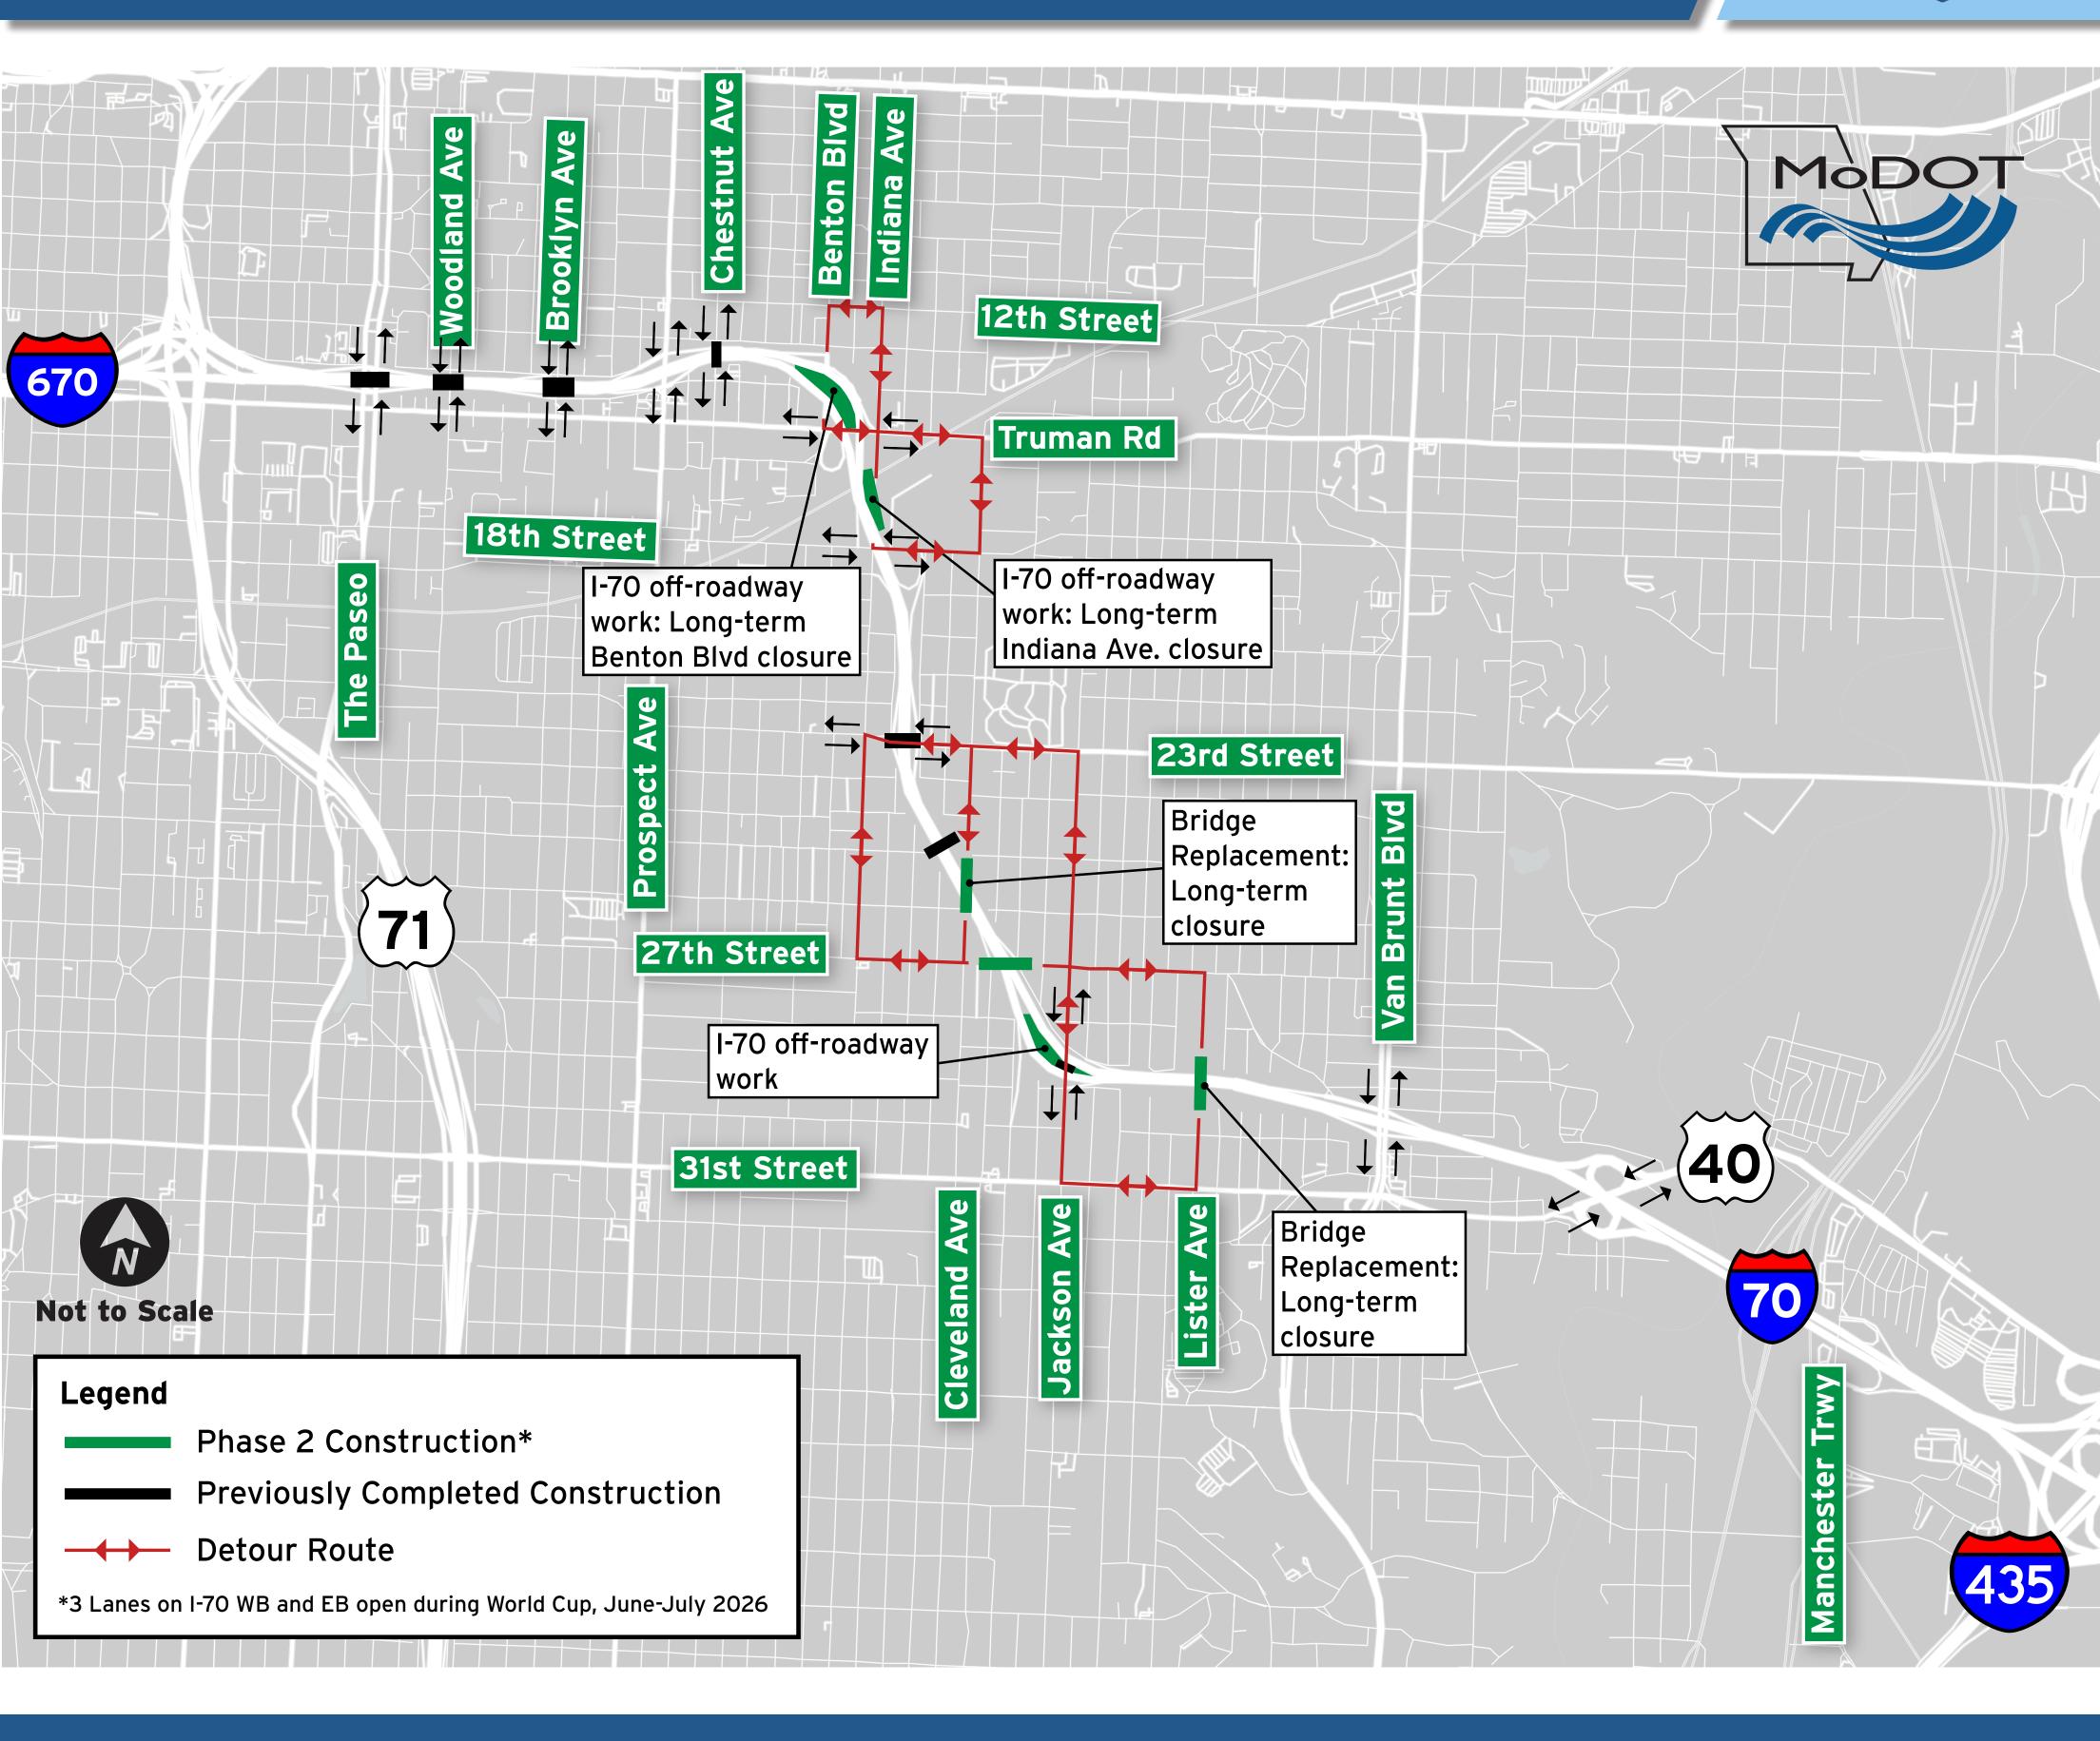

## **IMPROVE I-70 KANSAS CITY** Construction Phase I (2025)



## **IMPROVE I-70 KANSAS CITY** Construction Phase II (2026)



## **IMPROVE I-70 KANSAS CITY** Construction Phase III (2027)



# **IMPROVE I-70 KANSAS CITY** 25th Street Pedestrian Bridge

## **CURRENT LAYOUT**

EASTBOUND I-70

**CLEVELAND AVENUE** 

**IMPROVE** 

WESTBOUND I-70



-

#### PLANNED IMPROVEMENTS

25th STREET PEDESTRIAN BRIDGE

**CLEVELAND AVENUE** 







# IMPROVE I-70 KANSAS CITY Jackson Avenue Curve

## **CURRENT LAYOUT**



÷ 2 =

### PLANNED IMPROVEMENTS

WESTBOUND I-70

**LISTER AVENUE** 







# IMPROVE I-70 KANSAS CITY Benton Boulevard Curve

## **CURRENT LAYOUT**

WESTBOUND I-70

EASTBOUND I-70

IMPROVE



### PLANNED IMPROVEMENTS











## **IMPROVE I-70 KANSAS CITY** East 27th Street

## **CURRENT LAYOUT**

JACKSON AVENUE

EAST 27th STREET

WESTBOUND I-70



#### PLANNED IMPROVEMENTS

JACKSON AVENUE

EAST 27th STREET