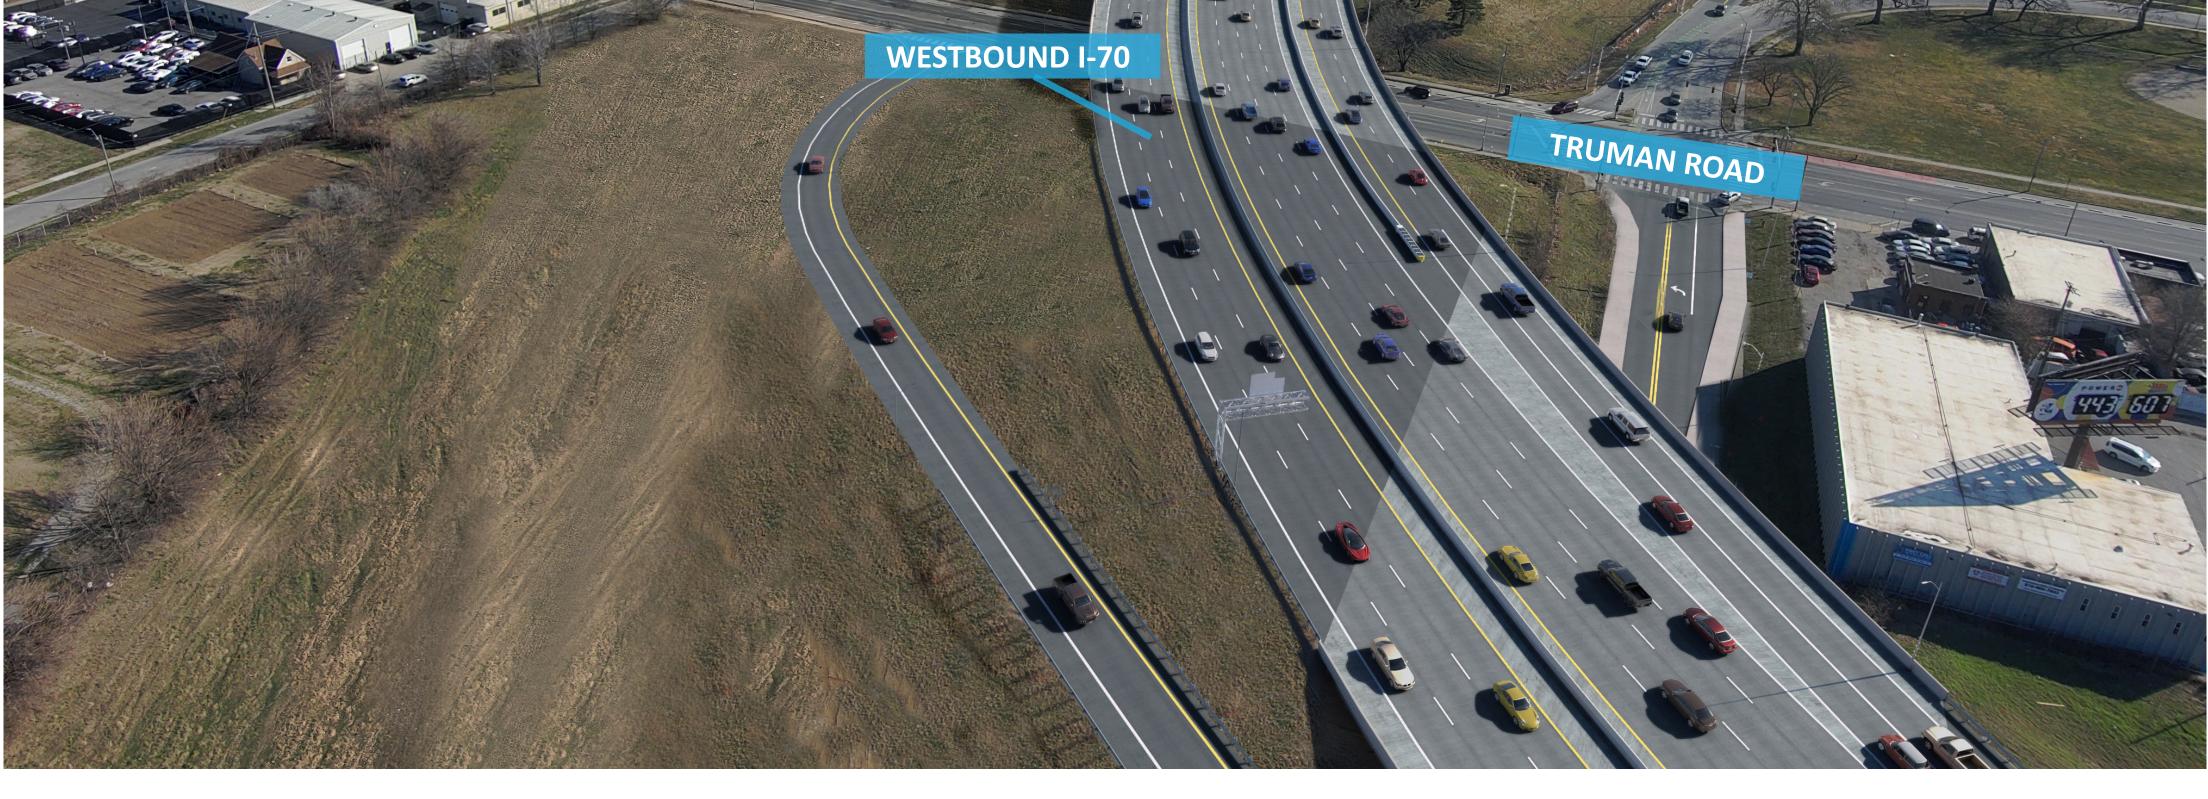

## **IMPROVE I-70 KANSAS CITY** Construction Phase I (2025)



## **IMPROVE I-70 KANSAS CITY** Construction Phase II (2026)



## **IMPROVE I-70 KANSAS CITY** Construction Phase III (2027)



# **IMPROVE I-70 KANSAS CITY** 25th Street Pedestrian Bridge

## **CURRENT LAYOUT**

EASTBOUND I-70

**CLEVELAND AVENUE** 

**IMPROVE** 

WESTBOUND I-70



-

#### PLANNED IMPROVEMENTS

25th STREET PEDESTRIAN BRIDGE

**CLEVELAND AVENUE** 







# IMPROVE I-70 KANSAS CITY Jackson Avenue Curve

## **CURRENT LAYOUT**



÷ 2 =

### PLANNED IMPROVEMENTS

WESTBOUND I-70

**LISTER AVENUE** 







# IMPROVE I-70 KANSAS CITY Benton Boulevard Curve

## **CURRENT LAYOUT**

WESTBOUND I-70

EASTBOUND I-70

IMPROVE



### PLANNED IMPROVEMENTS











## **IMPROVE I-70 KANSAS CITY** East 27th Street

## **CURRENT LAYOUT**

JACKSON AVENUE

EAST 27th STREET

WESTBOUND I-70



#### PLANNED IMPROVEMENTS

JACKSON AVENUE

EAST 27th STREET

100

100

WESTBOUND I-70













NEW/REPLACED BRIDGE

REHABILITATED BRIDGE









REMOVALS

NEW PAVEMENT

NEW/REPLACED BRIDGE

REHABILITATED BRIDGE





IMPROVE

-7