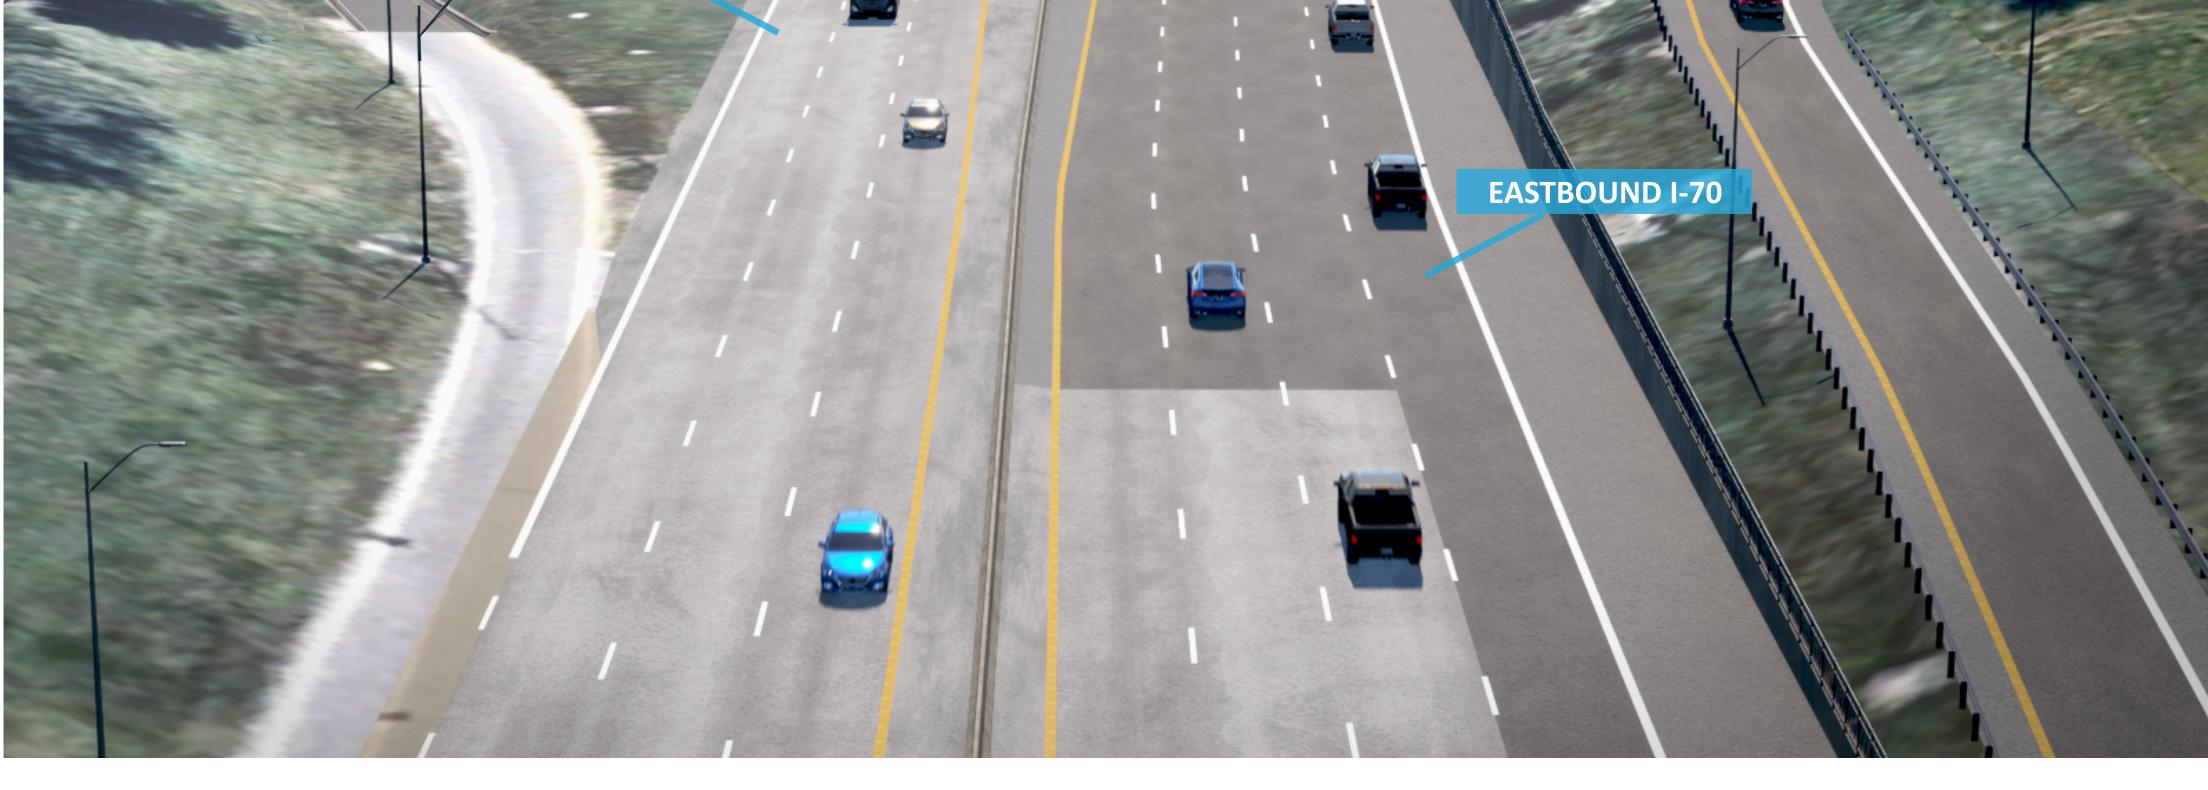

CITY** Construction Phase III (2027)



# **IMPROVE I-70 KANSAS CITY** 25th Street Pedestrian Bridge

## **CURRENT LAYOUT**

EASTBOUND I-70

**CLEVELAND AVENUE** 

**IMPROVE** 

WESTBOUND I-70



-

#### PLANNED IMPROVEMENTS

25th STREET PEDESTRIAN BRIDGE

**CLEVELAND AVENUE** 







# IMPROVE I-70 KANSAS CITY Jackson Avenue Curve

## **CURRENT LAYOUT**



÷ 2 =

### PLANNED IMPROVEMENTS

WESTBOUND I-70

**LISTER AVENUE** 







# IMPROVE I-70 KANSAS CITY Benton Boulevard Curve

## **CURRENT LAYOUT**

WESTBOUND I-70

EASTBOUND I-70

IMPROVE



### PLANNED IMPROVEMENTS











## **IMPROVE I-70 KANSAS CITY** East 27th Street

## **CURRENT LAYOUT**

JACKSON AVENUE

EAST 27th STREET

WESTBOUND I-70



#### PLANNED IMPROVEMENTS

JACKSON AVENUE

EAST 27th STREET

100

100

WESTBOUND I-70













NEW/REPLACED BRIDGE

REHABILITATED BRIDGE









REMOVALS

NEW PAVEMENT

NEW/REPLACED BRIDGE

REHABILITATED BRIDGE





IMPROVE

-7