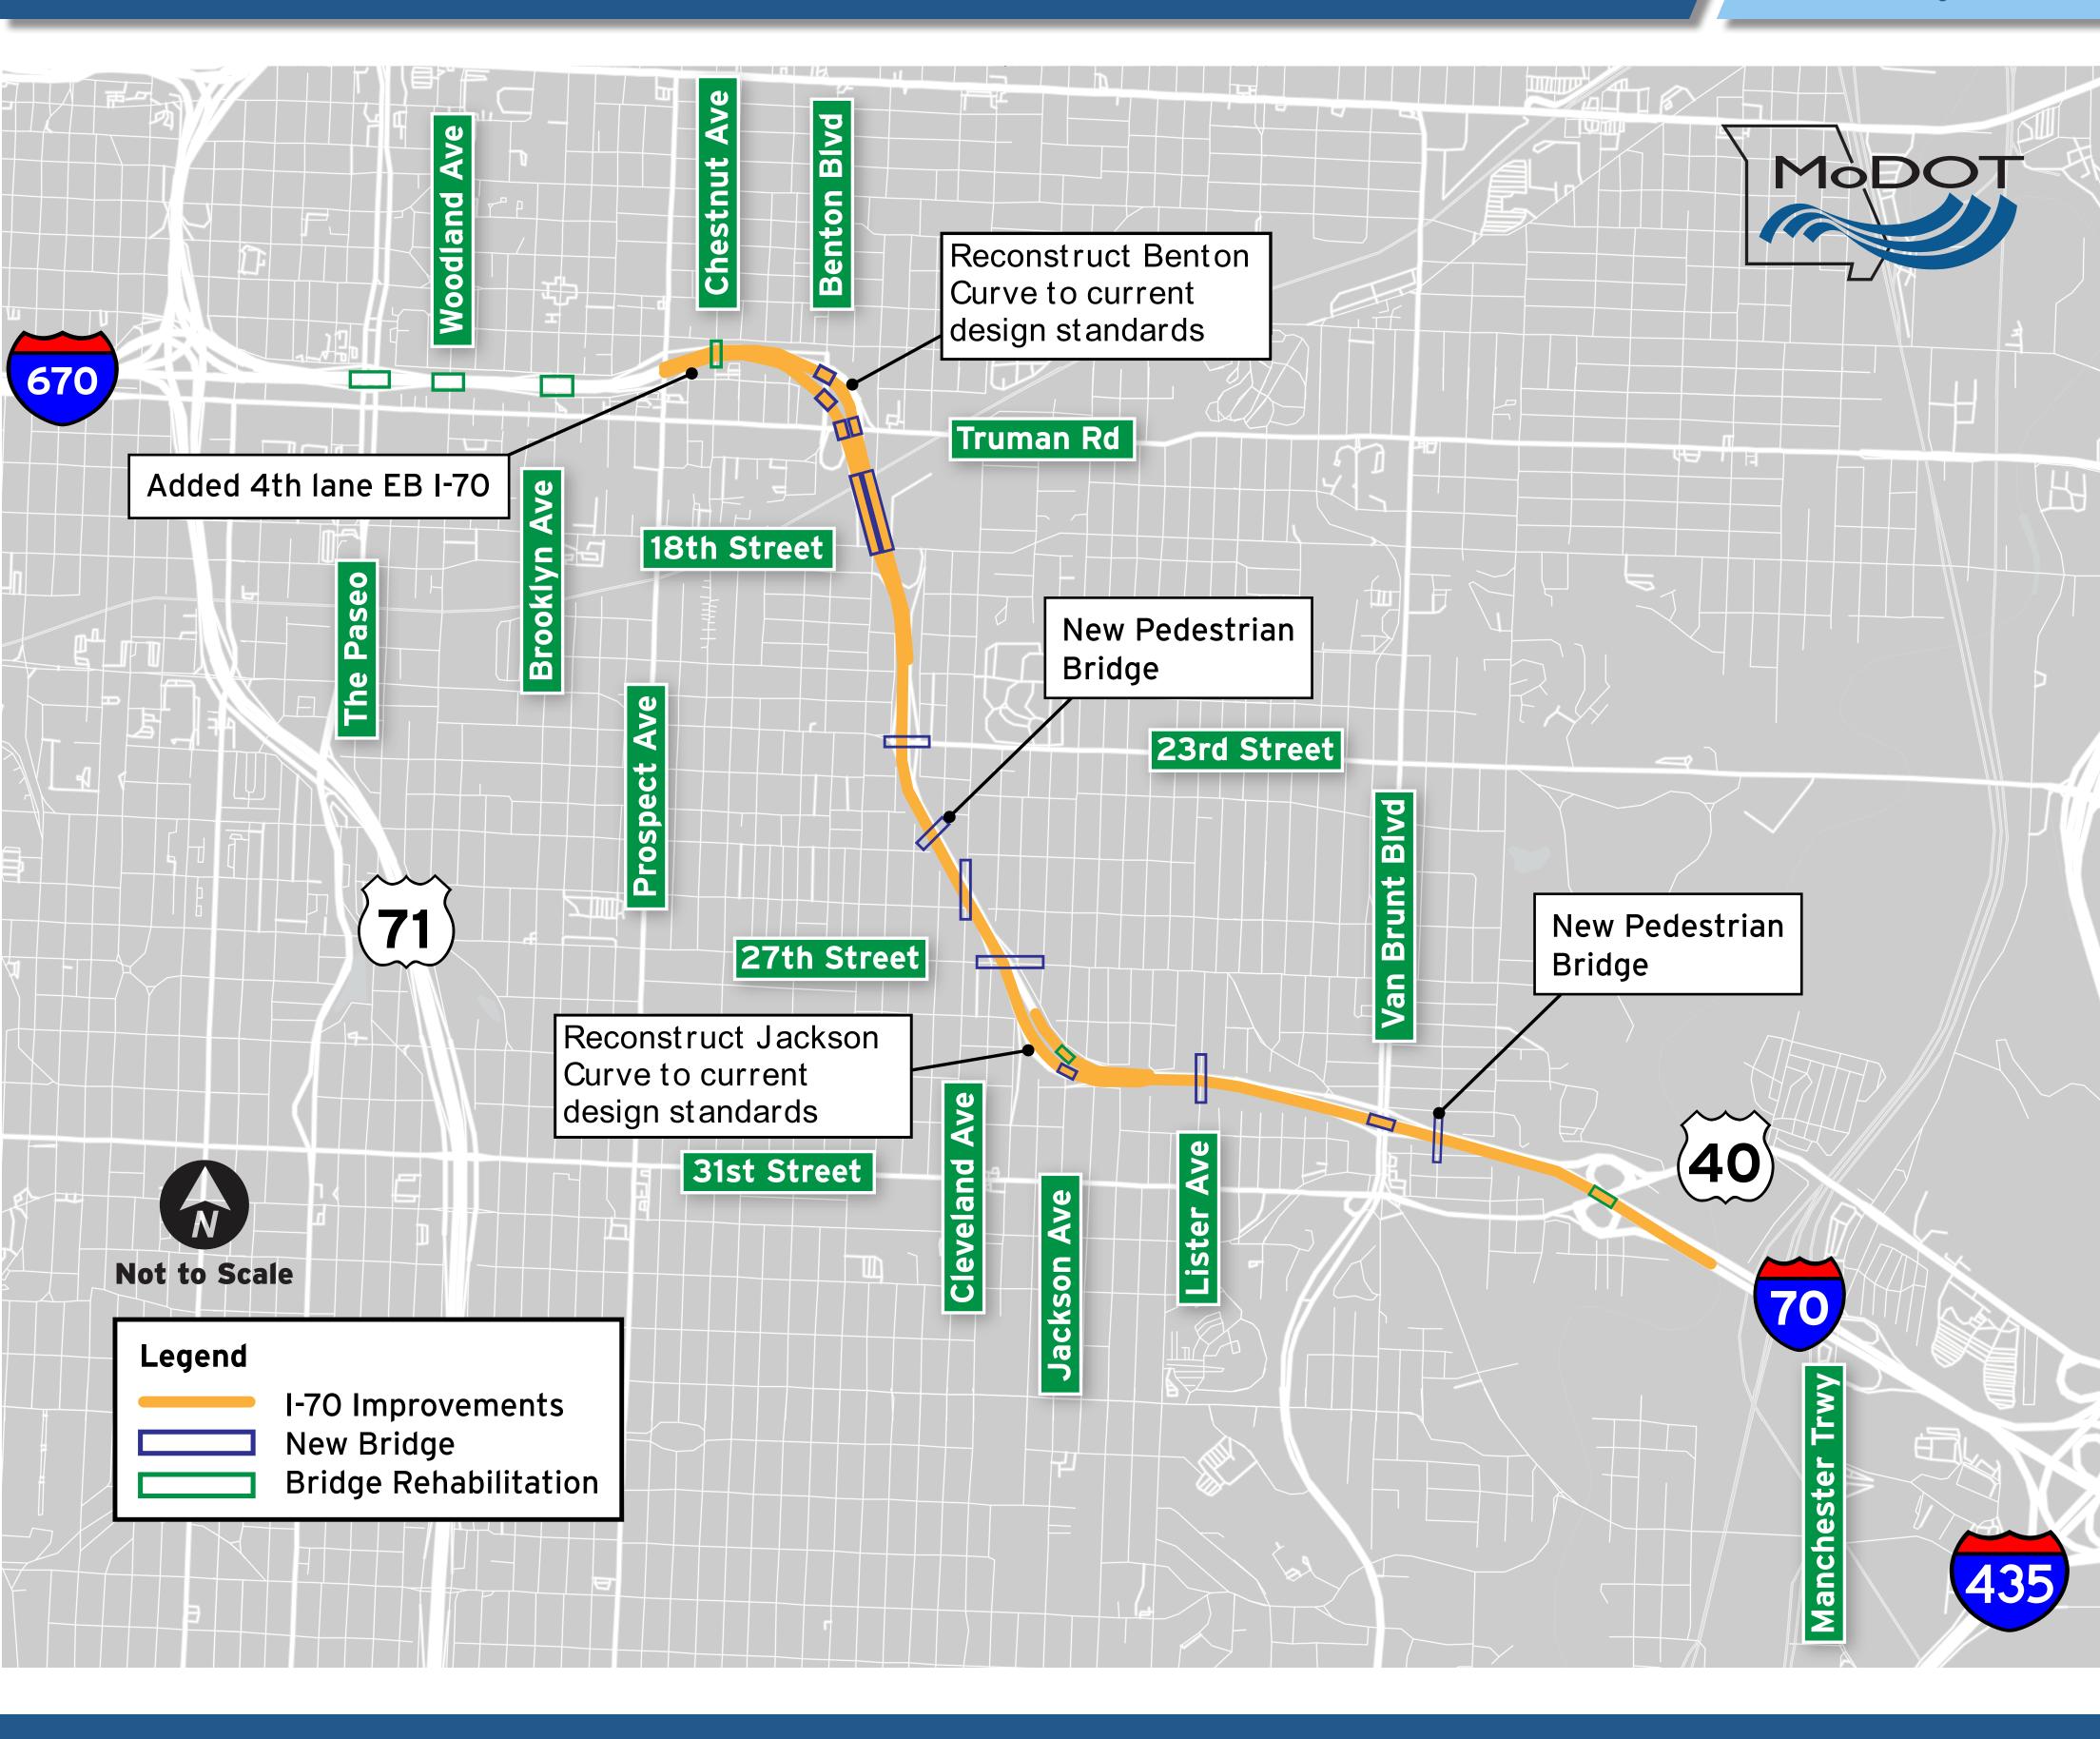

## **IMPROVE I-70 KANSAS CITY** Construction Phase I (2025)



## **IMPROVE I-70 KANSAS CITY** Construction Phase II (2026)



## **IMPROVE I-70 KANSAS CITY** Construction Phase III (2027)



# **IMPROVE I-70 KANSAS CITY** 25th Street Pedestrian Bridge

## **CURRENT LAYOUT**

EASTBOUND I-70

**CLEVELAND AVENUE** 

**IMPROVE** 

WESTBOUND I-70



-

#### PLANNED IMPROVEMENTS

25th STREET PEDESTRIAN BRIDGE

**CLEVELAND AVENUE** 







# IMPROVE I-70 KANSAS CITY Jackson Avenue Curve

## **CURRENT LAYOUT**



÷ 2 =

### PLANNED IMPROVEMENTS

WESTBOUND I-70

**LISTER AVENUE** 







# IMPROVE I-70 KANSAS CITY Benton Boulevard Curve

## **CURRENT LAYOUT**

WESTBOUND I-70

EASTBOUND I-70

IMPROVE



### PLANNED IMPROVEMENTS











## **IMPROVE I-70 KANSAS CITY** East 27th Street

## **CUR