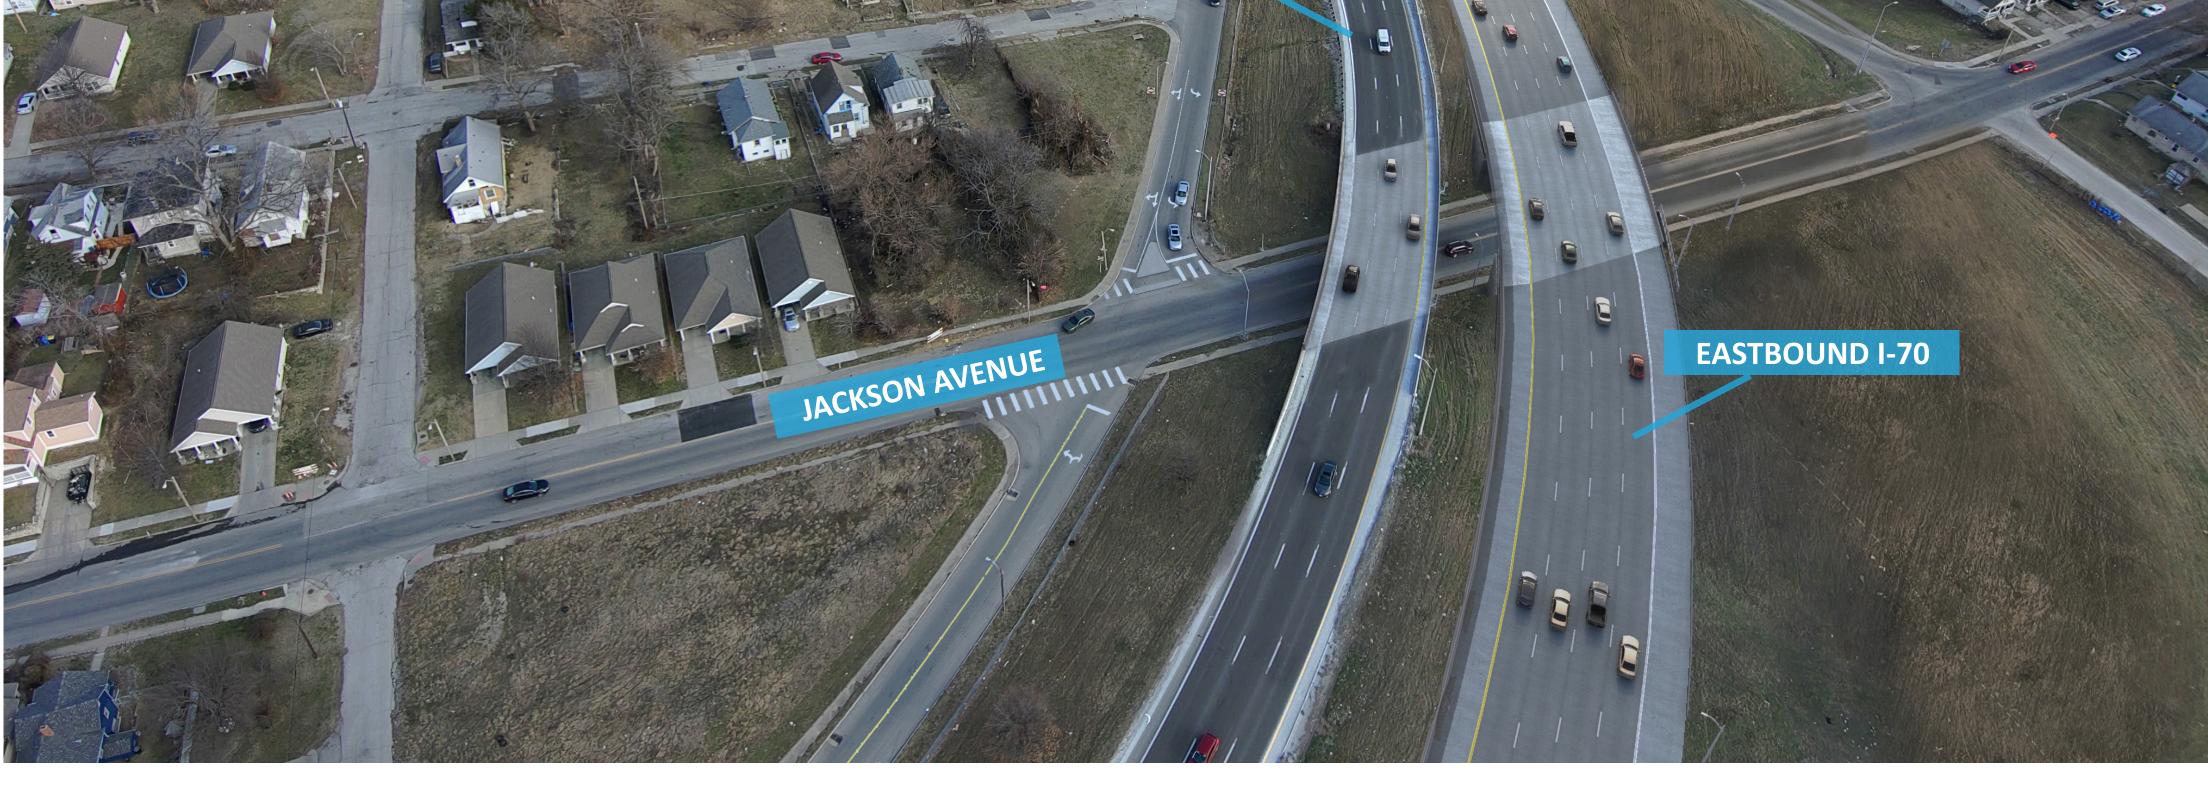

## **IMPROVE I-70 KANSAS CITY** Construction Phase I (2025)



## **IMPROVE I-70 KANSAS CITY** Construction Phase II (2026)



## **IMPROVE I-70 KANSAS CITY** Construction Phase III (2027)



# **IMPROVE I-70 KANSAS CITY** 25th Street Pedestrian Bridge

## **CURRENT LAYOUT**

EASTBOUND I-70

**CLEVELAND AVENUE** 

**IMPROVE** 

WESTBOUND I-70



-

#### PLANNED IMPROVEMENTS

25th STREET PEDESTRIAN BRIDGE

**CLEVELAND AVENUE** 







# IMPROVE I-70 KANSAS CITY Jackson Avenue Curve

## **CURRENT LAYOUT**



÷ 2 =

### PLANNED IMPROVEMENTS

WESTBOUND I-70

**LISTER AVENUE** 







# IMPROVE I-70 KANSAS CITY Benton Boulevard Curve

## **CURRENT LAYOUT**

WESTBOUND I-70

EASTBOUND I-70

IMPROVE



### PLANNED IMPROVEMENTS











## **IMPROVE I-70 KANSAS CITY** East 27th Street

## **CURRENT LAYOUT**

JACKSON AVENUE

EAST 27th STREET

WESTBOUND I-70



#### PLANNED IMPROVEMENTS

JACKSON AVENUE

EAST 27th STREET

100

100

WESTBOUND I-70













NEW/REPLACED BRIDGE

REHABILITATED BRIDGE









REMOVALS

NEW PAVEMENT

NEW/REPLACED BRIDGE

REHABILITATED BRIDGE





IMPROVE

-7