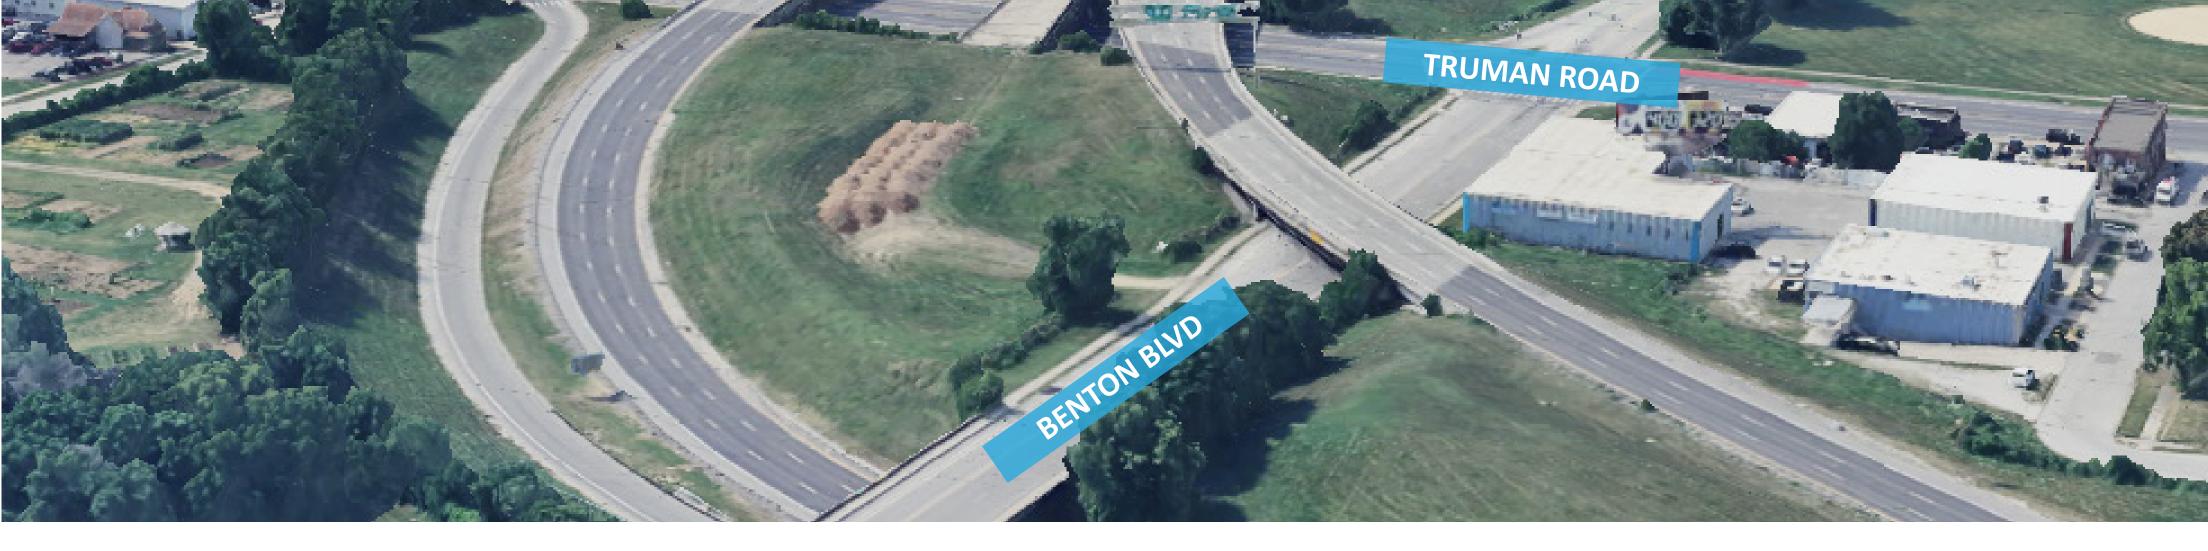

# IMPROVE I-70 KANSAS CITY Benton Boulevard Curve

## **CURRENT LAYOUT**

WESTBOUND I-70

EASTBOUND I-70

IMPROVE