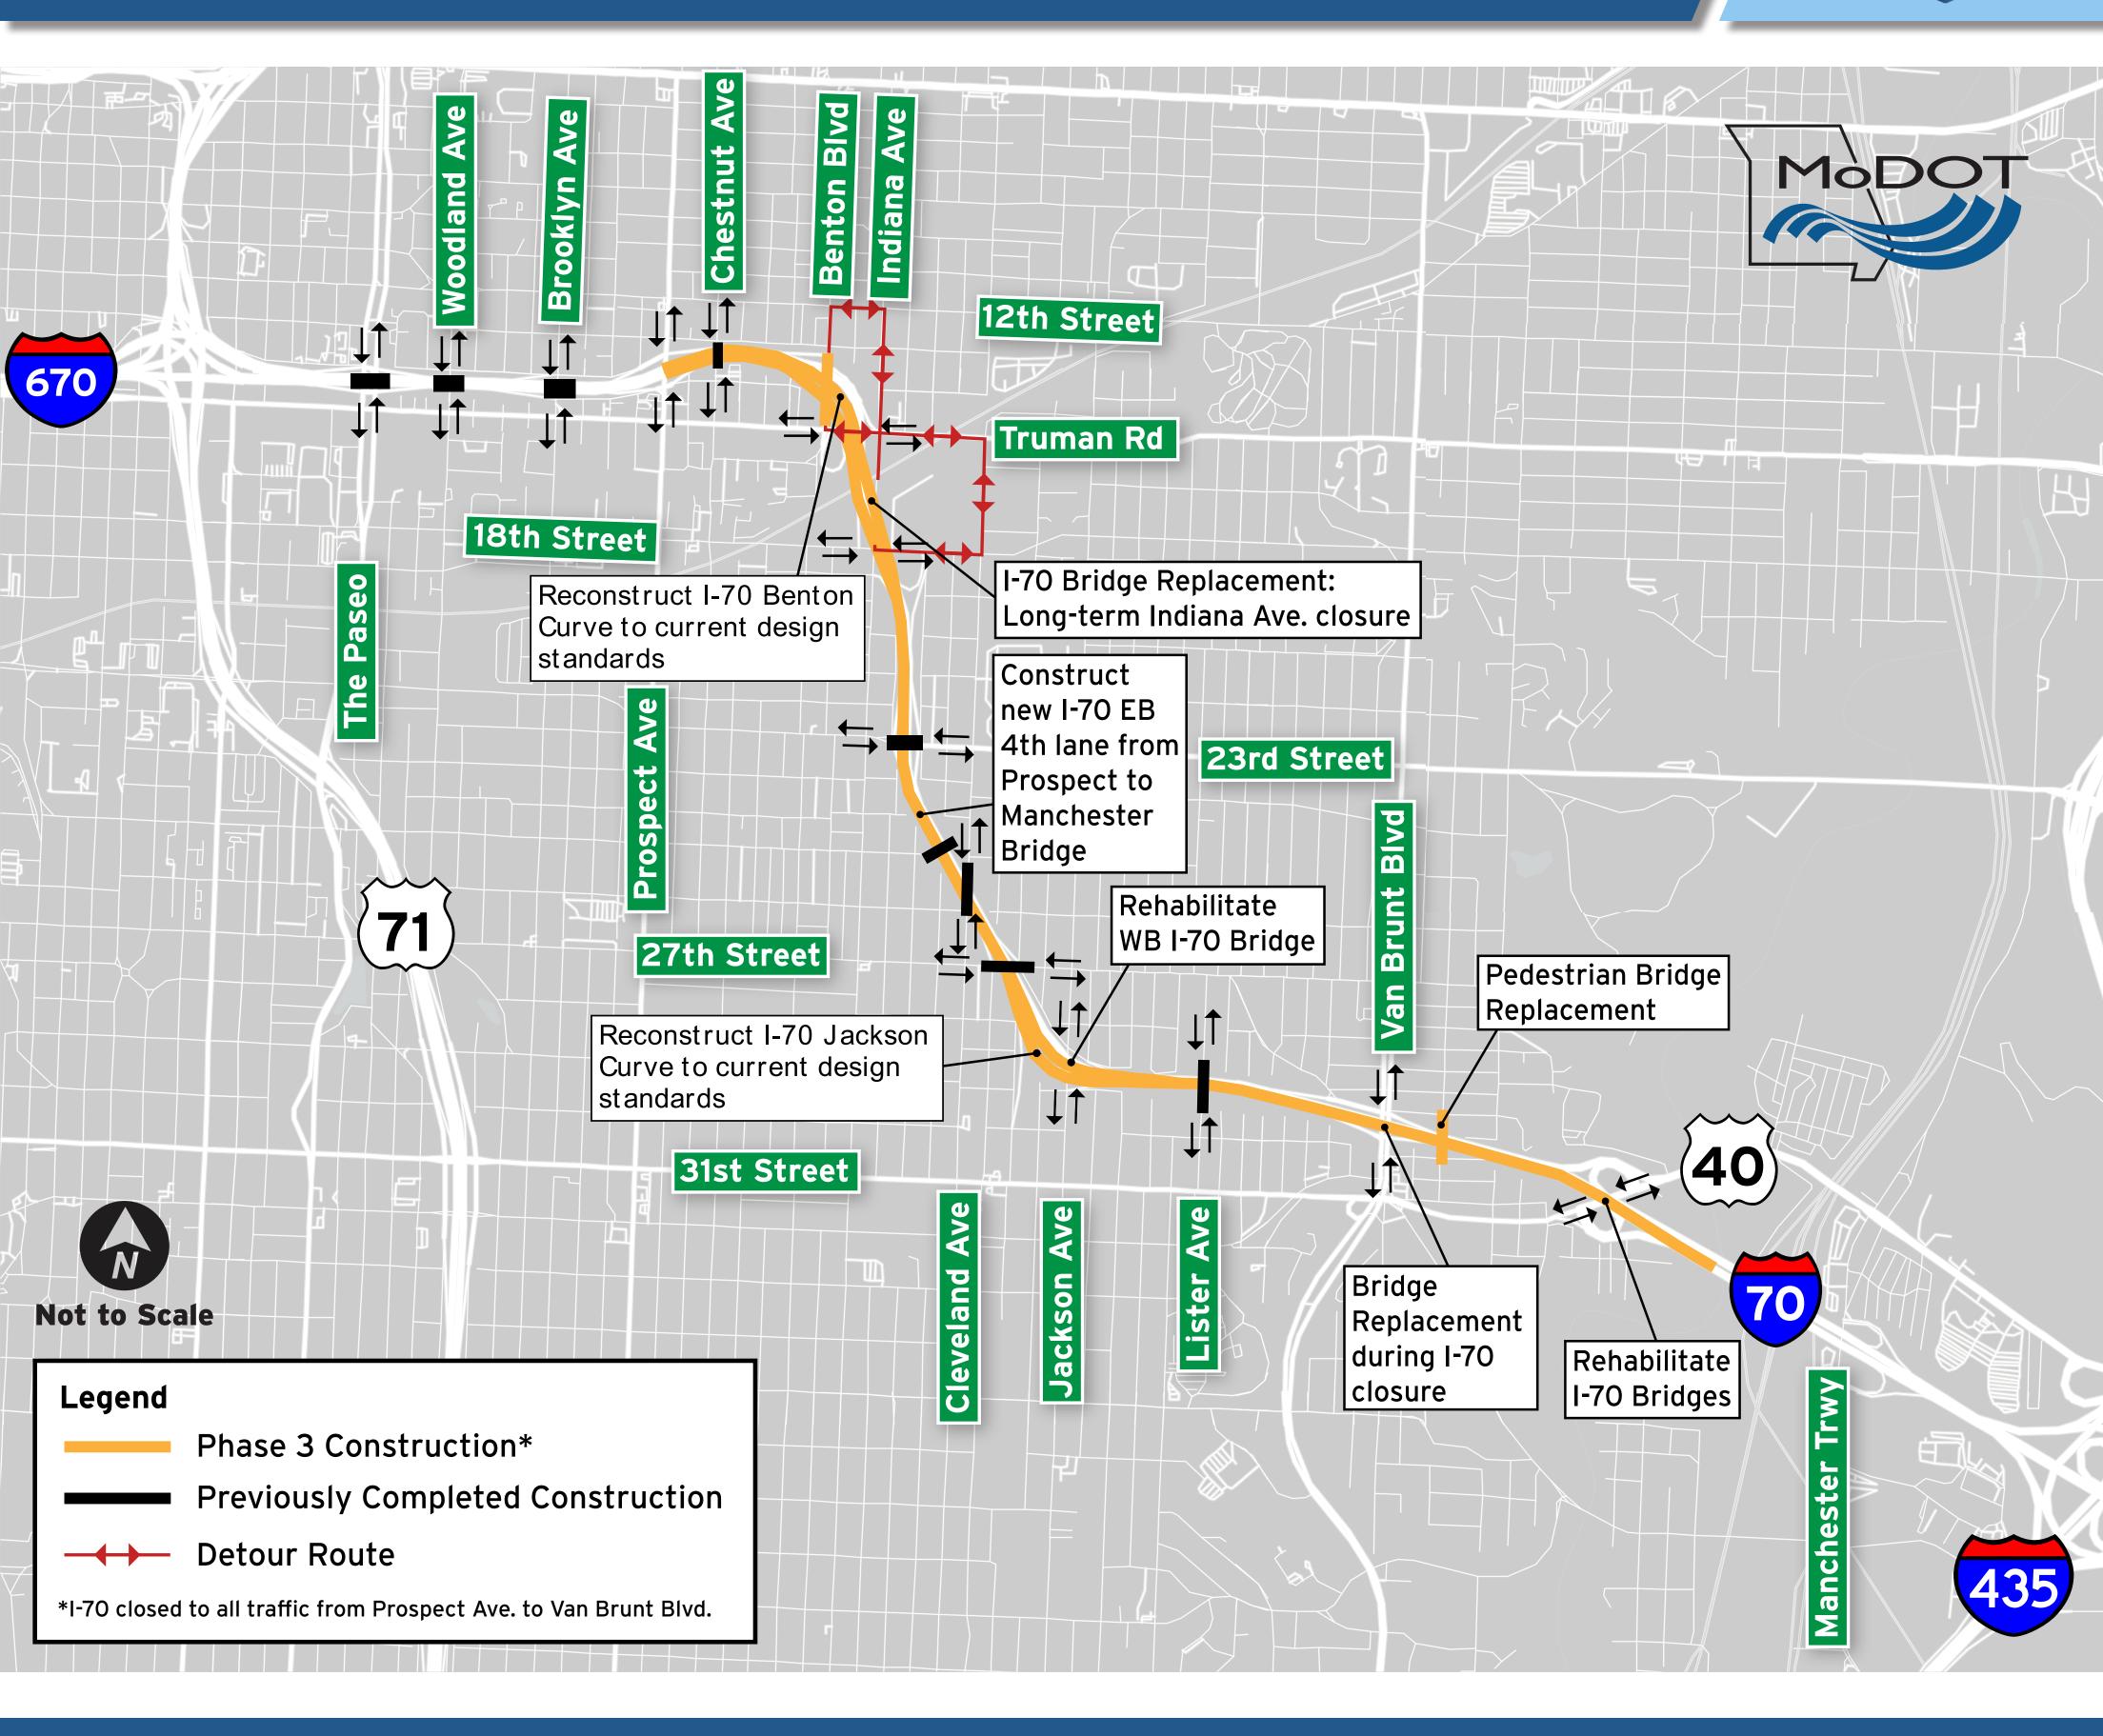

## **IMPROVE I-70 KANSAS CITY** Construction Phase I (2025)



## **IMPROVE I-70 KANSAS CITY** Construction Phase II (2026)



## **IMPROVE I-70 KANSAS CITY** Construction Phase III (2027)



# **IMPROVE I-70 KANSAS CITY** 25th Street Pedestrian Bridge

## **CURRENT LAYOUT**

EASTBOUND I-70

**CLEVELAND AVENUE** 

**IMPROVE** 

WESTBOUND I-70



-

#### PLANNED IMPROVEMENTS

25th STREET PEDESTRIAN BRIDGE

**CLEVELAND AVENUE** 







# IMPROVE I-70 KANSAS CITY Jackson Avenue Curve

## **CURRENT LAYOUT**



÷ 2 =

### PLANNED IMPROVEMENTS

WESTBOUND I-70

**LISTER AVENUE** 







# IMPROVE I-70 KANSAS CITY Benton Boulevard Curve

## **CURRENT LAYOUT**

WESTBOUND I-70

EASTBOUND I-70

IMPROVE



### PLANNED IMPROVEMENTS











## **IMPROVE I-70 KANSAS CITY** East 27th Street

## **CURRENT LAYOUT**

JACKSON AVENUE

EAST 27th STREET

WESTBOUND I-70



#### PLANNED IMPROVEMENTS

JACKSON AVENUE

EAST 27th STREET

100

100

WESTBOUND I-70













NEW/REPLACED BRIDGE

REHAB