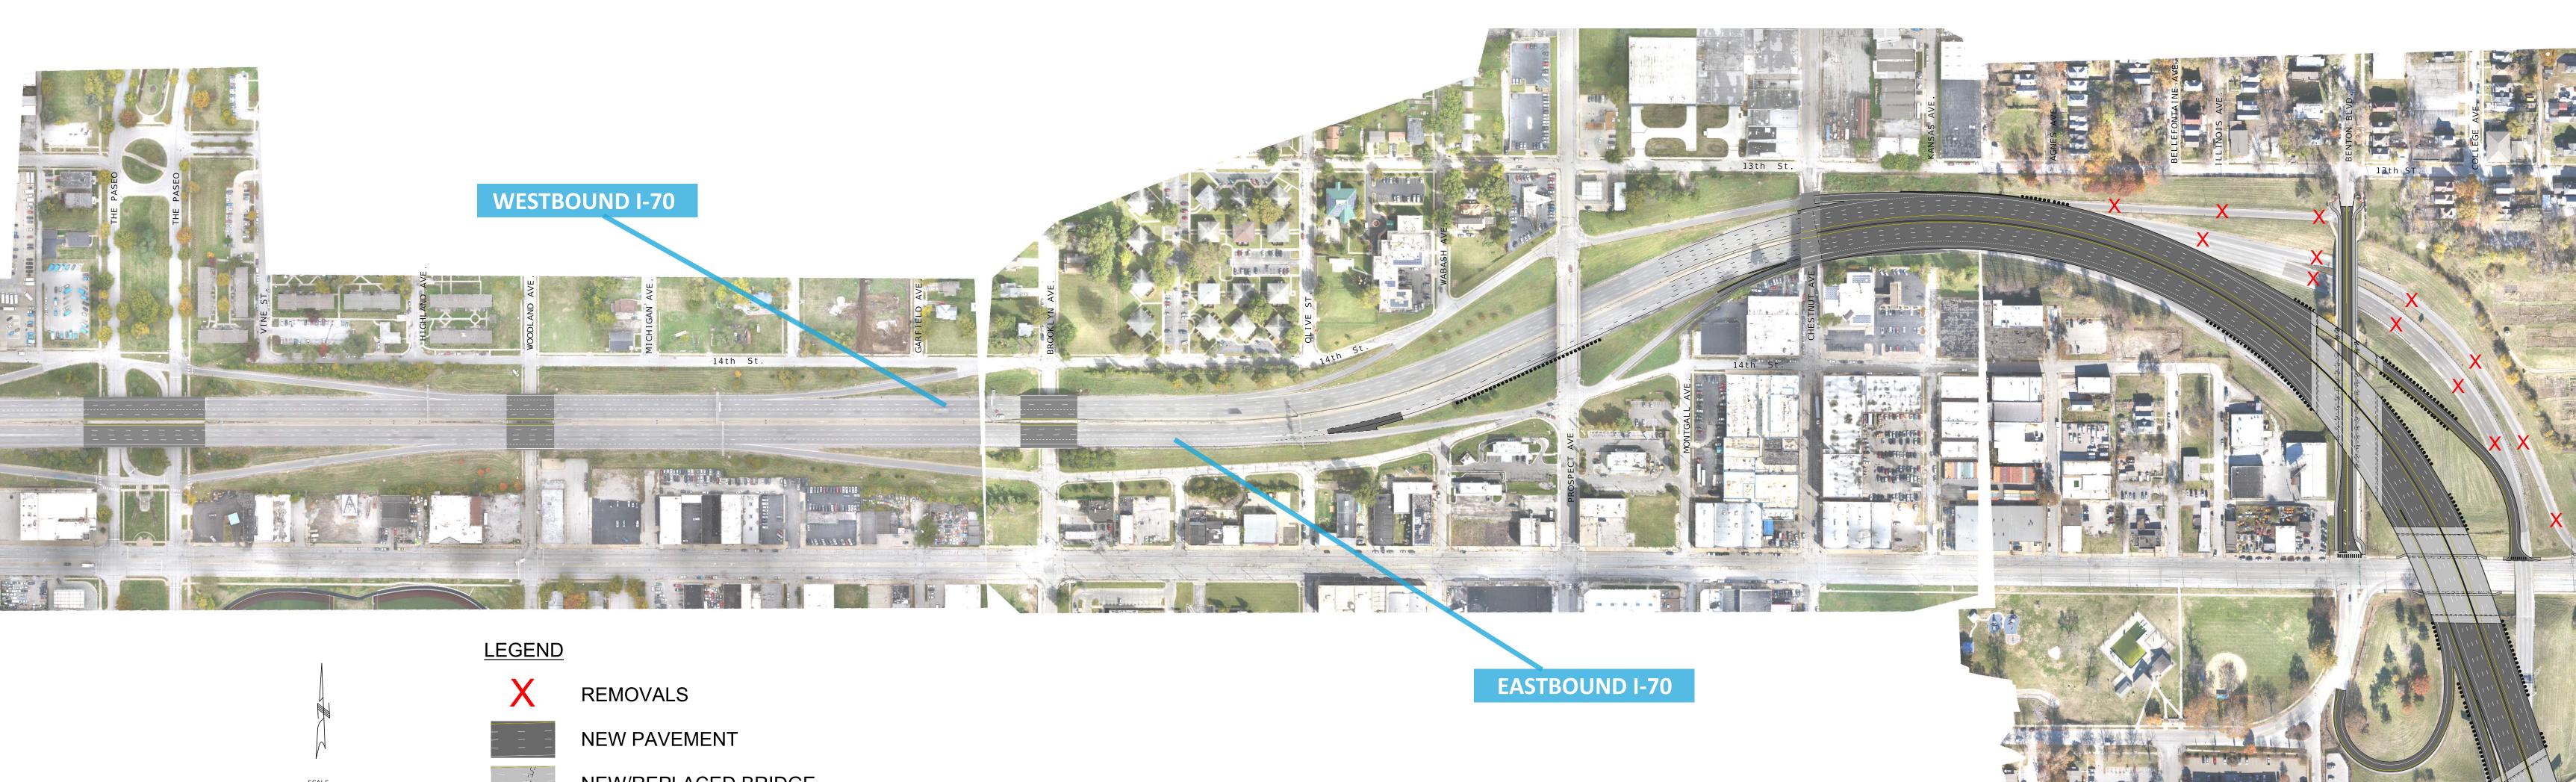

## **IMPROVE I-70 KANSAS CITY** East 27th Street

#### PLANNED IMPROVEMENTS

JACKSON AVENUE

EAST 27th STREET

100

100

WESTBOUND I-70

NEW/REPLACED BRIDGE

REHABILITATED BRIDGE

REMOVALS

NEW PAVEMENT

NEW/REPLACED BRIDGE

REHABILITATED BRIDGE

IMPROVE

-7