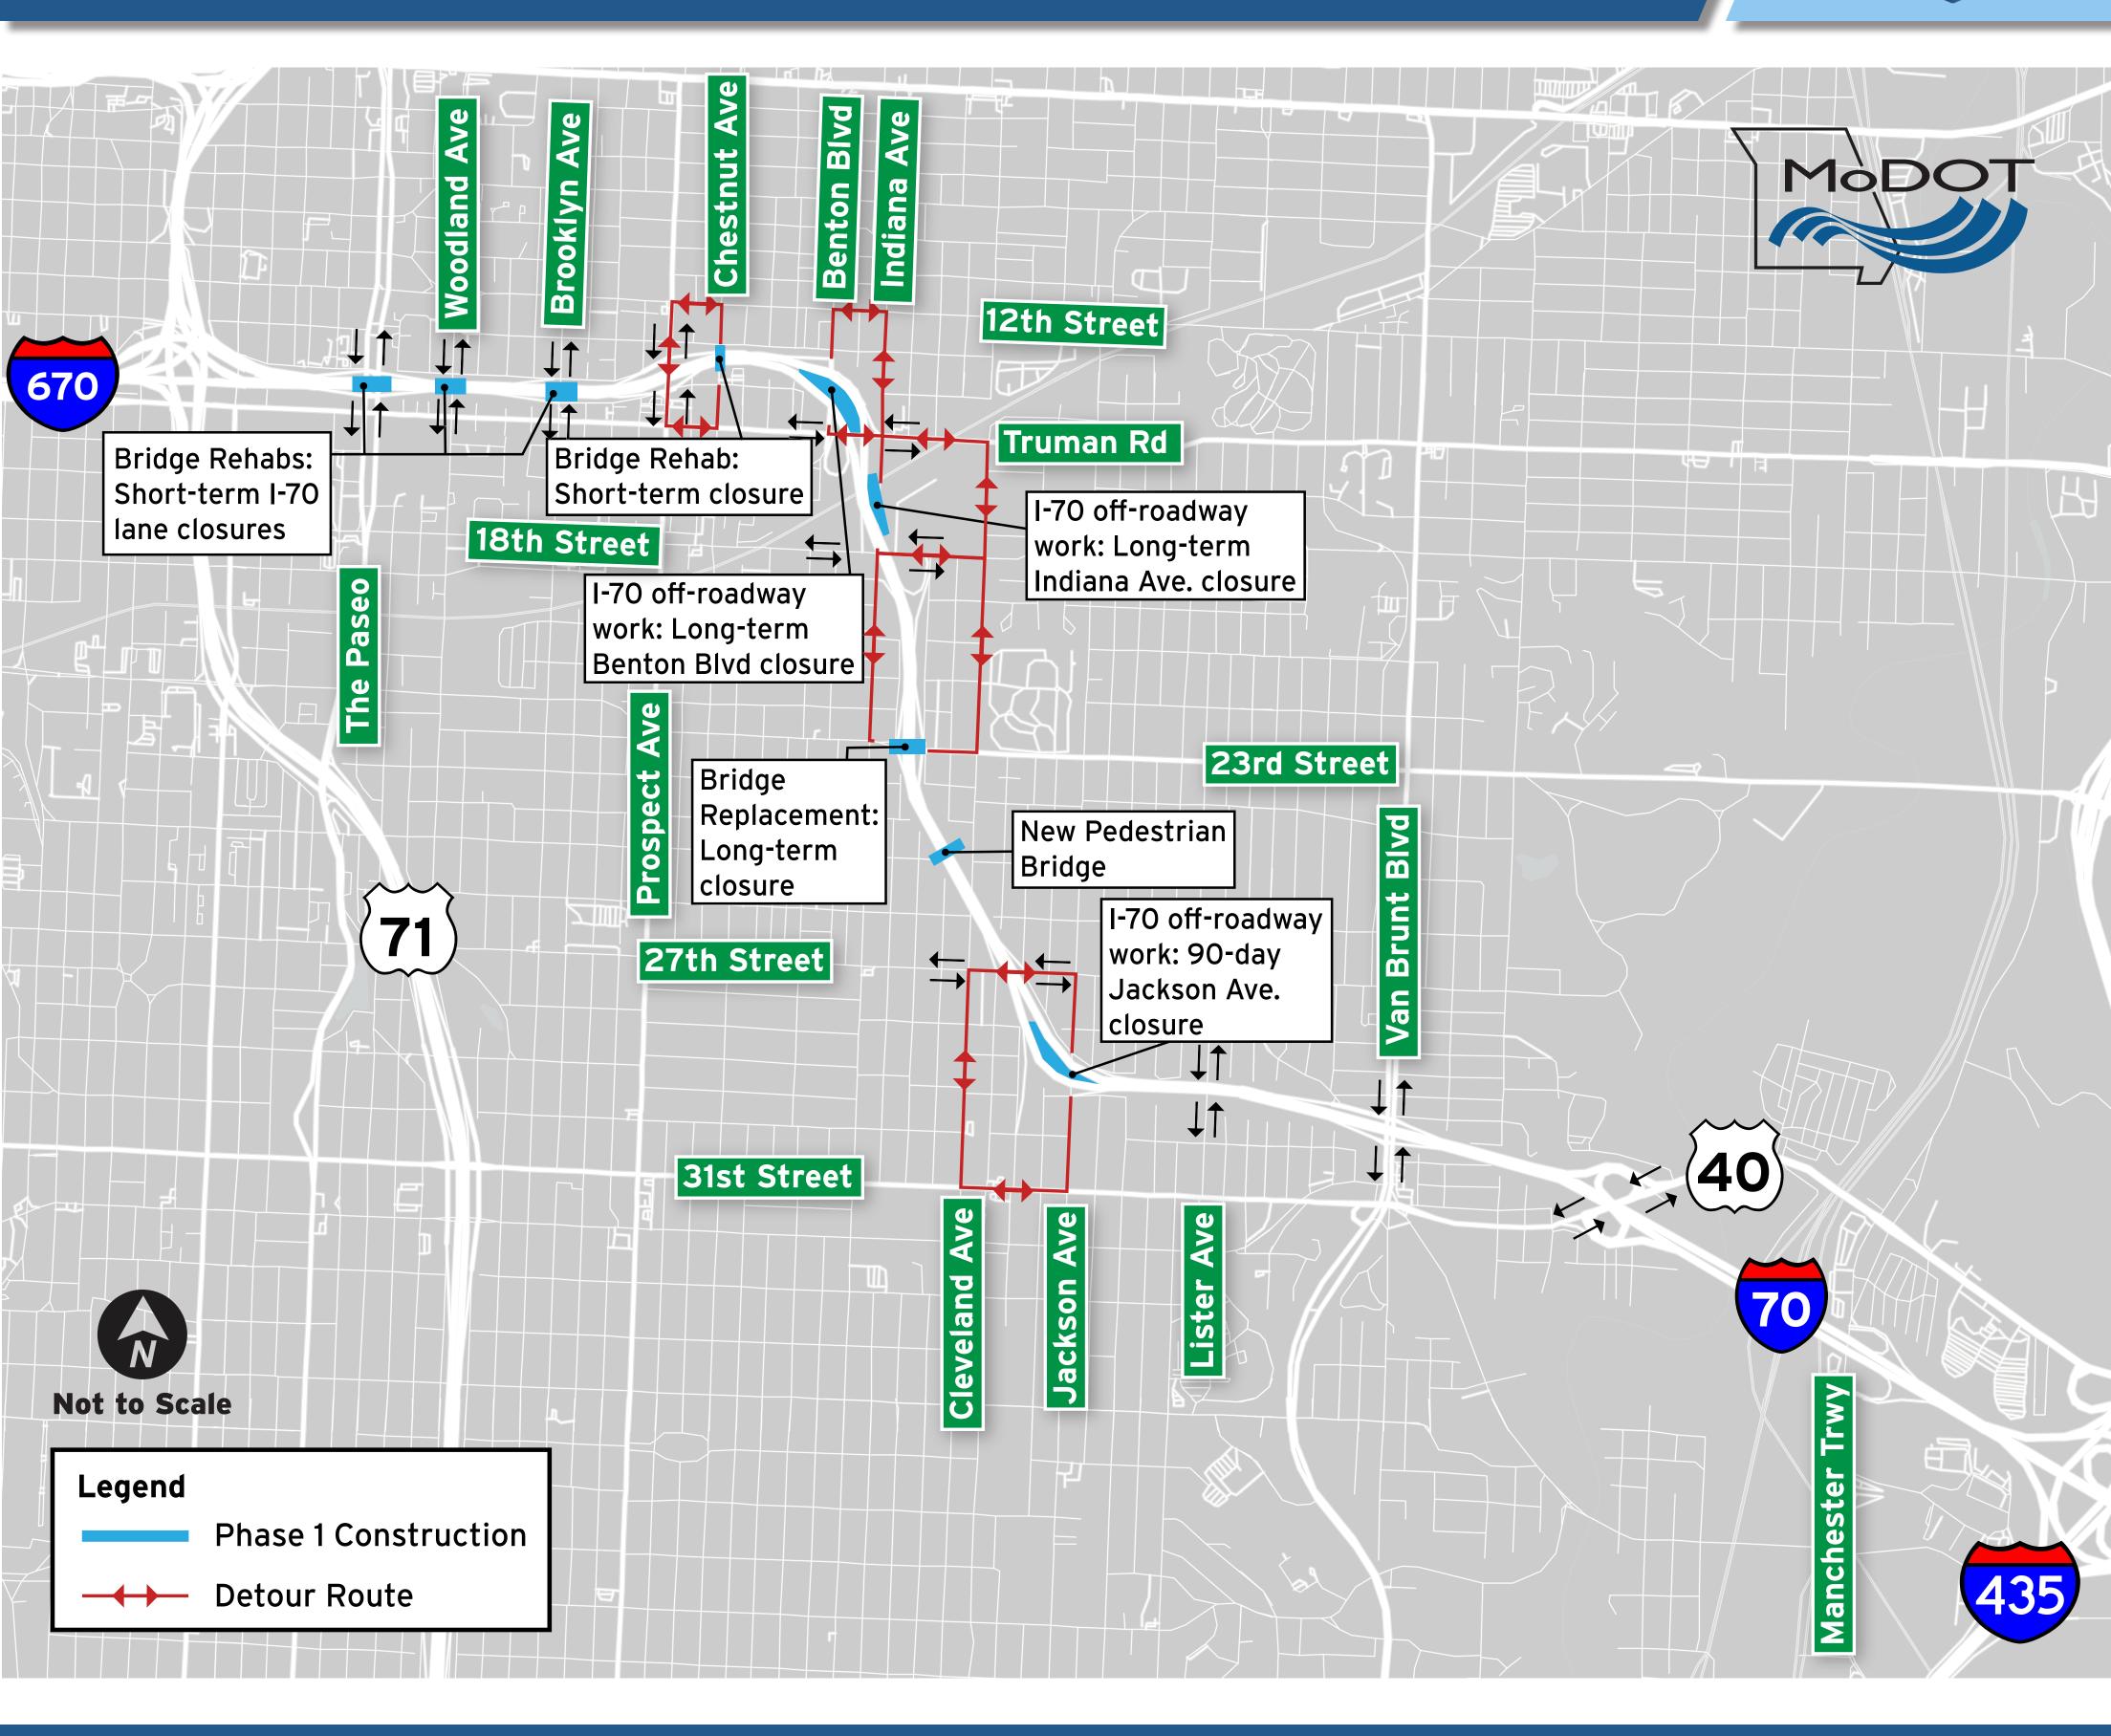

## **IMPROVE I-70 KANSAS CITY** Construction Phase I (2025)



## **IMPROVE I-70 KANSAS CITY** Construction Phase II (2026)



## **IMPROVE I-70 KANSAS CITY** Construction Phase III (2027)



# **IMPROVE I-70 KANSAS CITY** 25th Street Pedestrian Bridge

## **CURRENT LAYOUT**

EASTBOUND I-70

**CLEVELAND AVENUE** 

**IMPROVE** 

WESTBOUND I-70



-

#### PLANNED IMPROVEMENTS

25th STREET PEDESTRIAN BRIDGE

**CLEVELAND AVENUE** 







# IMPROVE I-70 KANSAS CITY Jackson Avenue Curve

## **CURRENT LAYOUT**



÷ 2 =

### PLANNED IMPROVEMENTS

WESTBOUND I-70

**LISTER AVENUE** 







# IMPROVE I-70 KANSAS CITY Benton Boulevard Curve

## **CURRENT LAYOUT**

WESTBOUND I-70

EASTBOUND I-70

IMPROVE



### PLANNED IMPROVEMENTS











## **IMPROVE I-70 KANSAS CITY** East 27th Street

## **CURRENT LAYOUT**

JACKSON AVENUE

EAST 27th STREET

WESTBOUND I-70