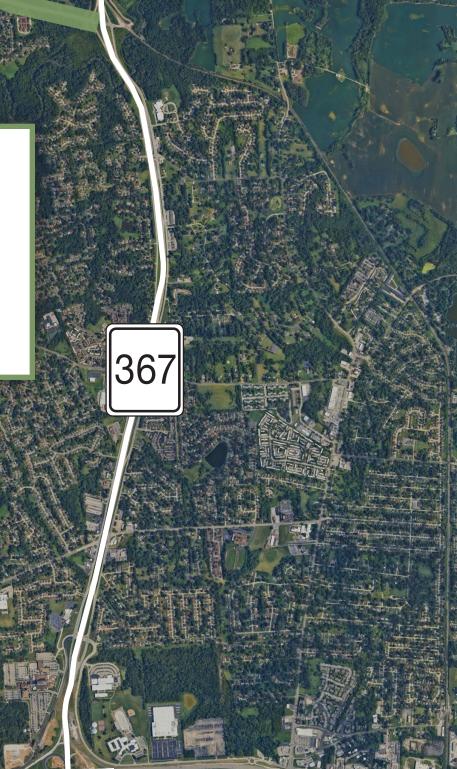

# J6P3623

US 67 from RTE 367 TO RTE AC Resurfacing, sidewalk, and signals Award in 2025

#### **LEGEND**

US 67 from MO 367 to New Halls Ferry (Route AC) US 67 from New Halls Ferry (Route AC) to I-270

US 67 bridges over Coldwater Creek and Taylor/Lynn Haven