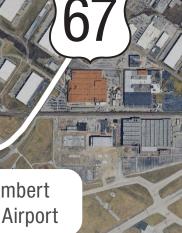

#### J6S3669

US 67 at Taylor/Lynn Haven Roads Hydro-demolition and latex overlay Award in 2025

SL0029 Pavement resurfacing and signals Award in 2026

170

St. Louis Lambert International Airport