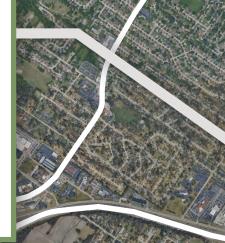

# J6P3623

US 67 from RTE 367 TO RTE AC Resurfacing, sidewalk, and signals Award in 2025

### J6S3669

US 67 at Coldwater Creek Bridge re-decking and widening Award in 2025

67

J6S3625

US 67 from RTE AC to Taylor/Lynn Haven Road Resurfacing, sidewalk, and signals Award in 2026 

#### **LEGEND**

US 67 from MO 367 to New Halls Ferry (Route AC) US 67 from New Halls Ferry (Route AC) to I-270

US 67 bridges over Coldwater Creek and Taylor/Lynn Haven