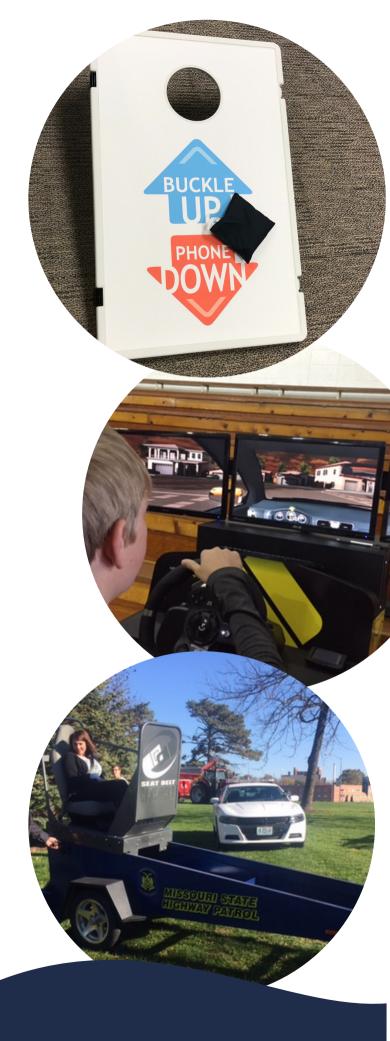

BUPD Corn Hole Game NWMCRS - MoDOT District Office - St. Joseph

**Driving Simulator** Buchanan County Sheriff's Dept. - St. Joseph

**Drunk Buster Goggles** NWMCRS - MoDOT District Office - St. Joseph

**BUPD Pavement Stencils & Paint** NWMCRS - MoDOT District Office - St. Joseph

**Bluetooth Distracted Driving Googles** NWMCRS - MoDOT District Office - St. Joseph

**Rollover Simulator** Missouri State Highway Patrol - St. Joseph

**Seat Belt Convincer** Missouri State Highway Patrol - St. Joseph