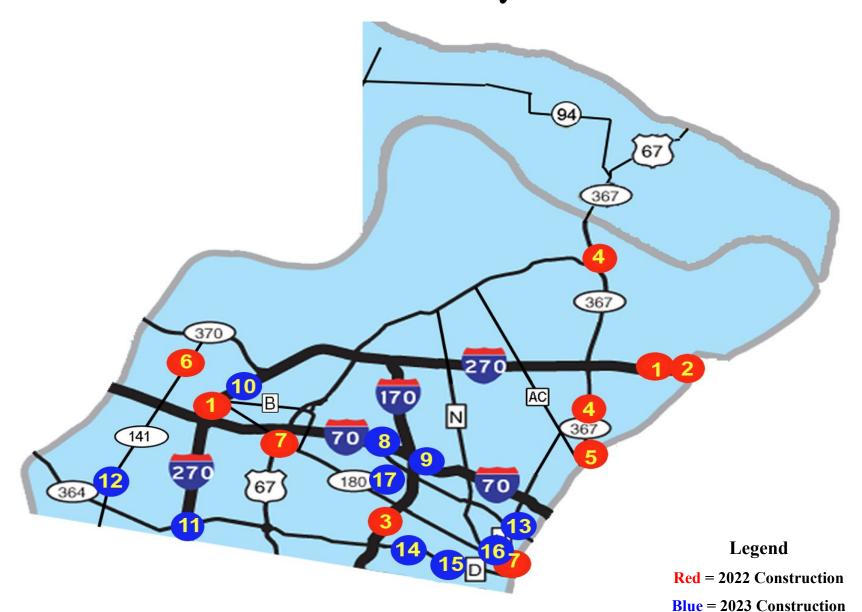

## North St. Louis County Construction

## 2022 Projects

- 1 I-270 North Corridor Project Various improvements to I-270 from I-70 to the Chain of Rocks Bridge. www.i270north.org
- I-270 Rebuild of Riverview interchange and I-270 Chain of Rocks Bridge (IDOT lead project). This work will include lane shifts on I-270, ramp and lane closures at and on Riverview. It will begin in Fall of 2022 and is anticipated to be completed by the end of 2026.
- **I-170** Bridge improvements on the Midland and Lackland bridges over I-170. This work will include complete closures with detours. It will begin Summer 2022 and will be completed by the end of 2023.
- **Route 367** Bridge improvements at seven locations from Lindbergh to Marquis Court. This work will include lane closures. It will begin in Summer 2022 and will be completed by the end of 2023.
- Route 367 Pavement improvements from I-270 to the Halls Ferry Circle. This work will add a left turn lane at Marquis Court and will include lane closures. It will begin in Summer 2022 and will be completed by the end of 2023.
- Route 141 Bridge replacements in Earth City between Shoreline Drive and Lakefront Drive. This work will include complete closures with detours. It will begin in Fall 2022 and will be complete by the Fall of 2023.
- **Route 180** Sidewalk improvements and resurfacing from I-270 to the St. Louis City Limits. This continued project will be completed by Summer 2023.

## **2023 Projects**

- 1-70 Bridge improvements to the McDonnell Blvd. and Lambert International Blvd. ramps onto eastbound I-70. This work will include lane and ramp closures. It will begin in Fall 2022 and will be completed by the end of 2023.
- 9 I-70 Pavement improvements from Fee Fee to Springdale.

- 1-270 Pavement improvements at Route 180 (St. Charles Rock Road) and Route 370.
- 11 I-170 Bridge rehabilitation at I-270 over Page.
- Route 364 Bridge improvements over Creve Coeur Lake (westbound bridge only), Route 141 and at Creve Coeur Mill Road.
- Route 115 (Natural Bridge Road) Resurfacing, drainage and pedestrian facility improvements from Lucas-Hunt to the St. Louis City limits.
- Route D ( Page) Bridge rehabilitation over the Metrolink and Railroads.
- Route D (Page) Resurfacing, drainage and pedestrian facility improvements from east of I-170 to Pennsylvania.
- 16 Route U (Lucas-Hunt) One signal replacement.
- Route EE (Woodson Road) Two signal replacements.

## Future Major Projects

- **I-170** Bridge rehabilitation at I-270 interchange.
- **I-170** Bridge rehabilitation over Page and Woodson Road.
- **Route 67 (St. Charles Co.)** Pavement improvements from Route 367 to the Clark Bridge.
- **Route 67** Bridge rehabilitation over St. Charles Rock Road.
- **Route 67** Pavement improvements from Route 367 to New Halls Ferry Road.
- **Route D** Pavement and ADA improvements from Pennsylvania to the St. Louis City limits.