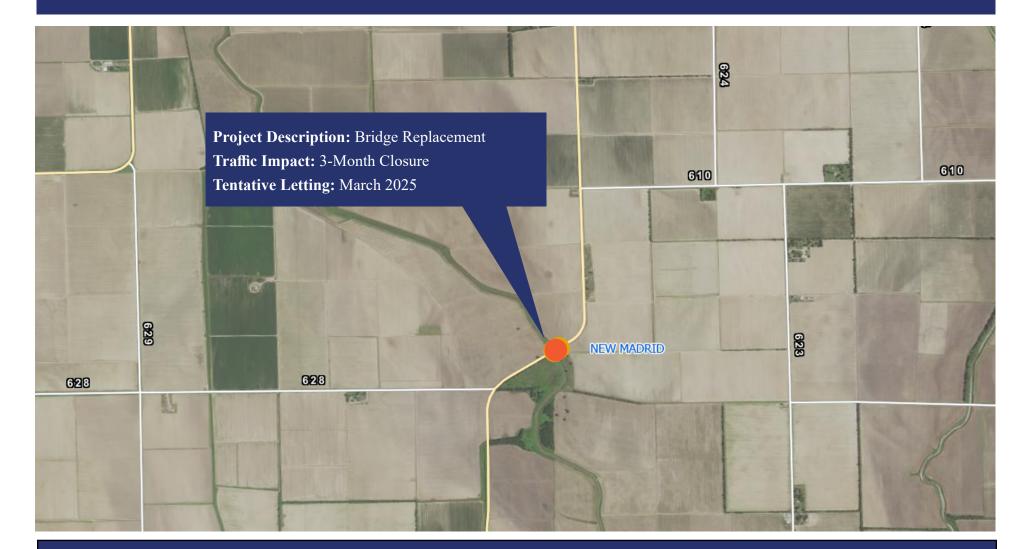

#### **NEW MADRID COUNTY**

## Route E over Little River Drainage Ditch 251

Missouri Department of Transportation | Southeast District | 2675 North Main Street Sikeston, M0 63801 | 1-888 ASK MODOT (275-6636) | www.modot.org/southeast