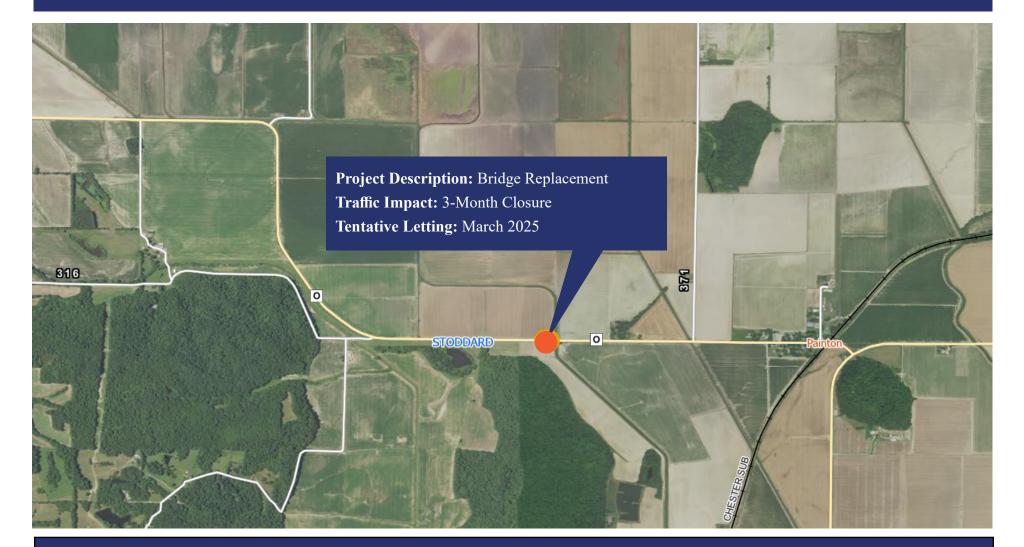

### STODDARD COUNTY

# Route O over Drainage Ditch 287

Missouri Department of Transportation | Southeast District | 2675 North Main Street Sikeston, MO 63801 | 1-888 ASK MODOT (275-6636) | www.modot.org/southeast