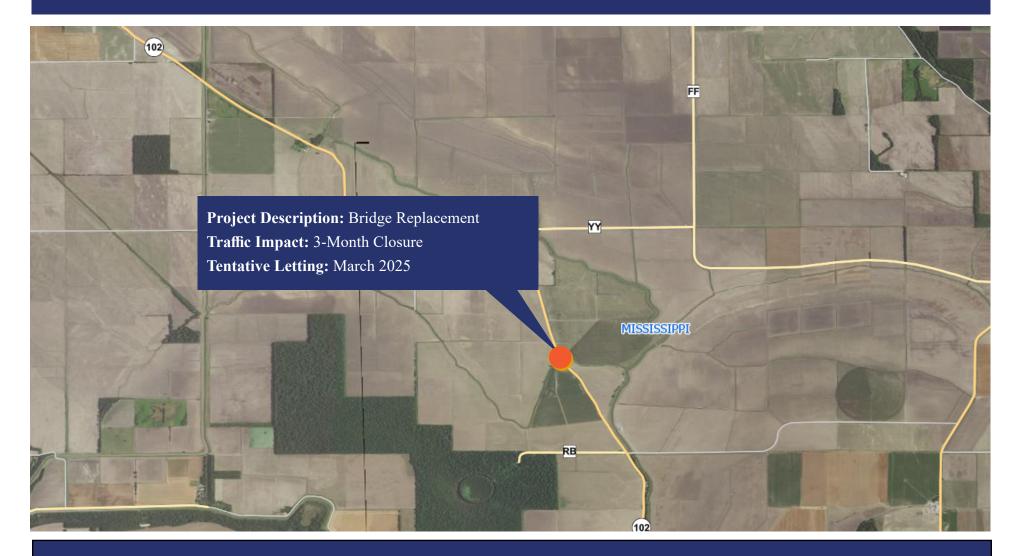

#### **MISSISSIPPI COUNTY**

# Route 102 over Black Bayou

Missouri Department of Transportation | Southeast District | 2675 North Main Street Sikeston, M0 63801 | 1-888 ASK MODOT (275-6636) | www.modot.org/southeast