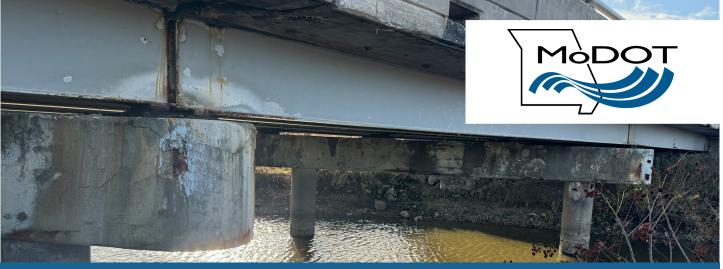

### JASPER COUNTY ROUTE BB/STONY BRANCH BRIDGE REPLACEMENT Northeast of Carthage

#### **PROJECT FACTS**

- Replace Jasper Co. Route BB bridge over Stony Branch
- New bridge will be 10' 5" longer, slightly higher than existing bridge

## 

- Bridge built in 1967
- Bridge carries approximately 620 vehicles per day