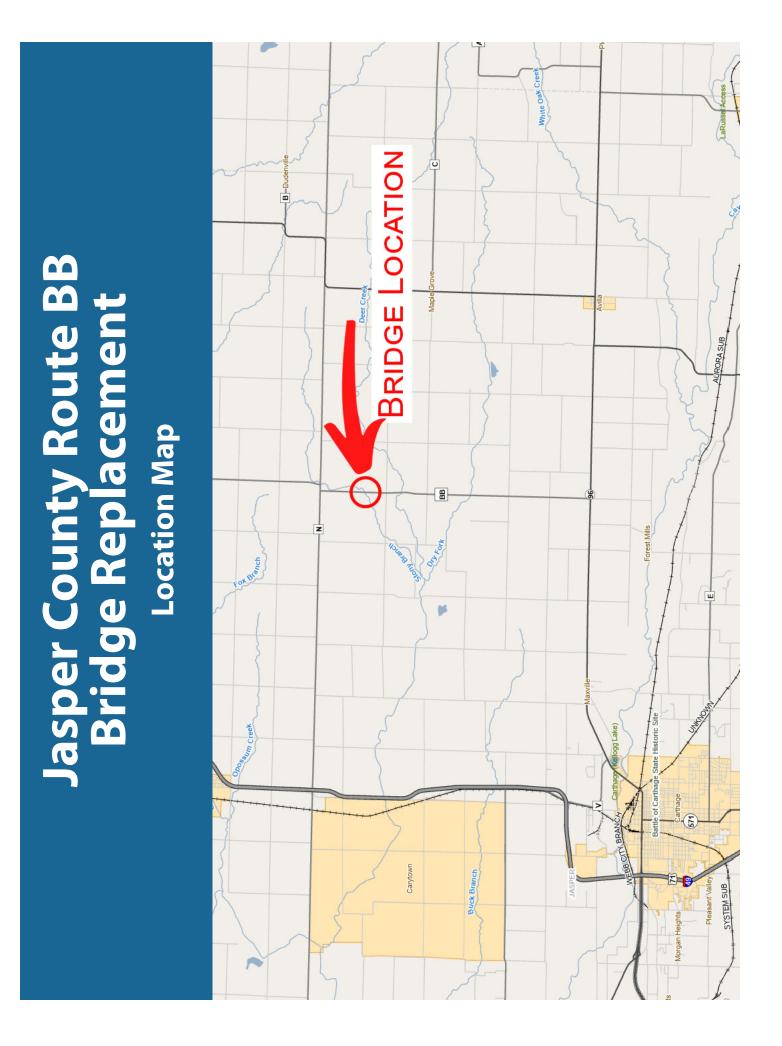

### JASPER COUNTY ROUTE BB/STONY BRANCH BRIDGE REPLACEMENT Northeast of Carthage

# TRAFFIC IMPACTS

- Route BB CLOSED over Stony Branch for up to four (4) months during construction
- Detour using Missouri Route 96, Missouri Route 37, Jasper Co. Route N