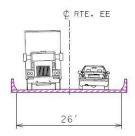

#### PROPOSED BRIDGE TYPICAL SECTION

#### PROPOSED BRIDGE FACTS

RTE EE - BRIDGE # A18641 Construction Year 2020 Length = 138'

For more information: www.modot.org/central 573.751.3322 or 1.888.275.6636 (toll-free)

Facebook: MoDOT.Central / Instagram: @MoDOT Central