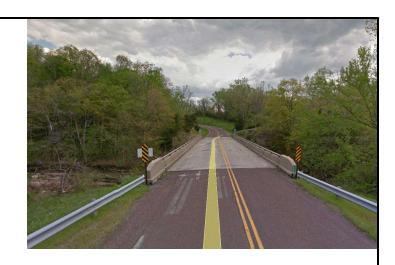

### **Project Facts:**

- ♦ Redeck of bridge on Route EE over Prairie Creek north of Rocheport
- ◆ Existing bridge deck: 26' width, 138' length
- ♦ Proposed bridge deck: 26' width, 138' length
- ♦ Stream stabilization along north bank of channel

## **Bridge Facts:**

- ♦ Constructed in 1966
- ♦ Bridge deck is in poor condition