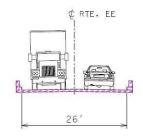

#### EXISTING BRIDGE TYPICAL SECTION

#### EXISTING BRIDGE FACTS

RTE EE - BRIDGE # A1864
EXISTING BRIDGE WAS CONSTRUCTED IN 1966
Length = 138'