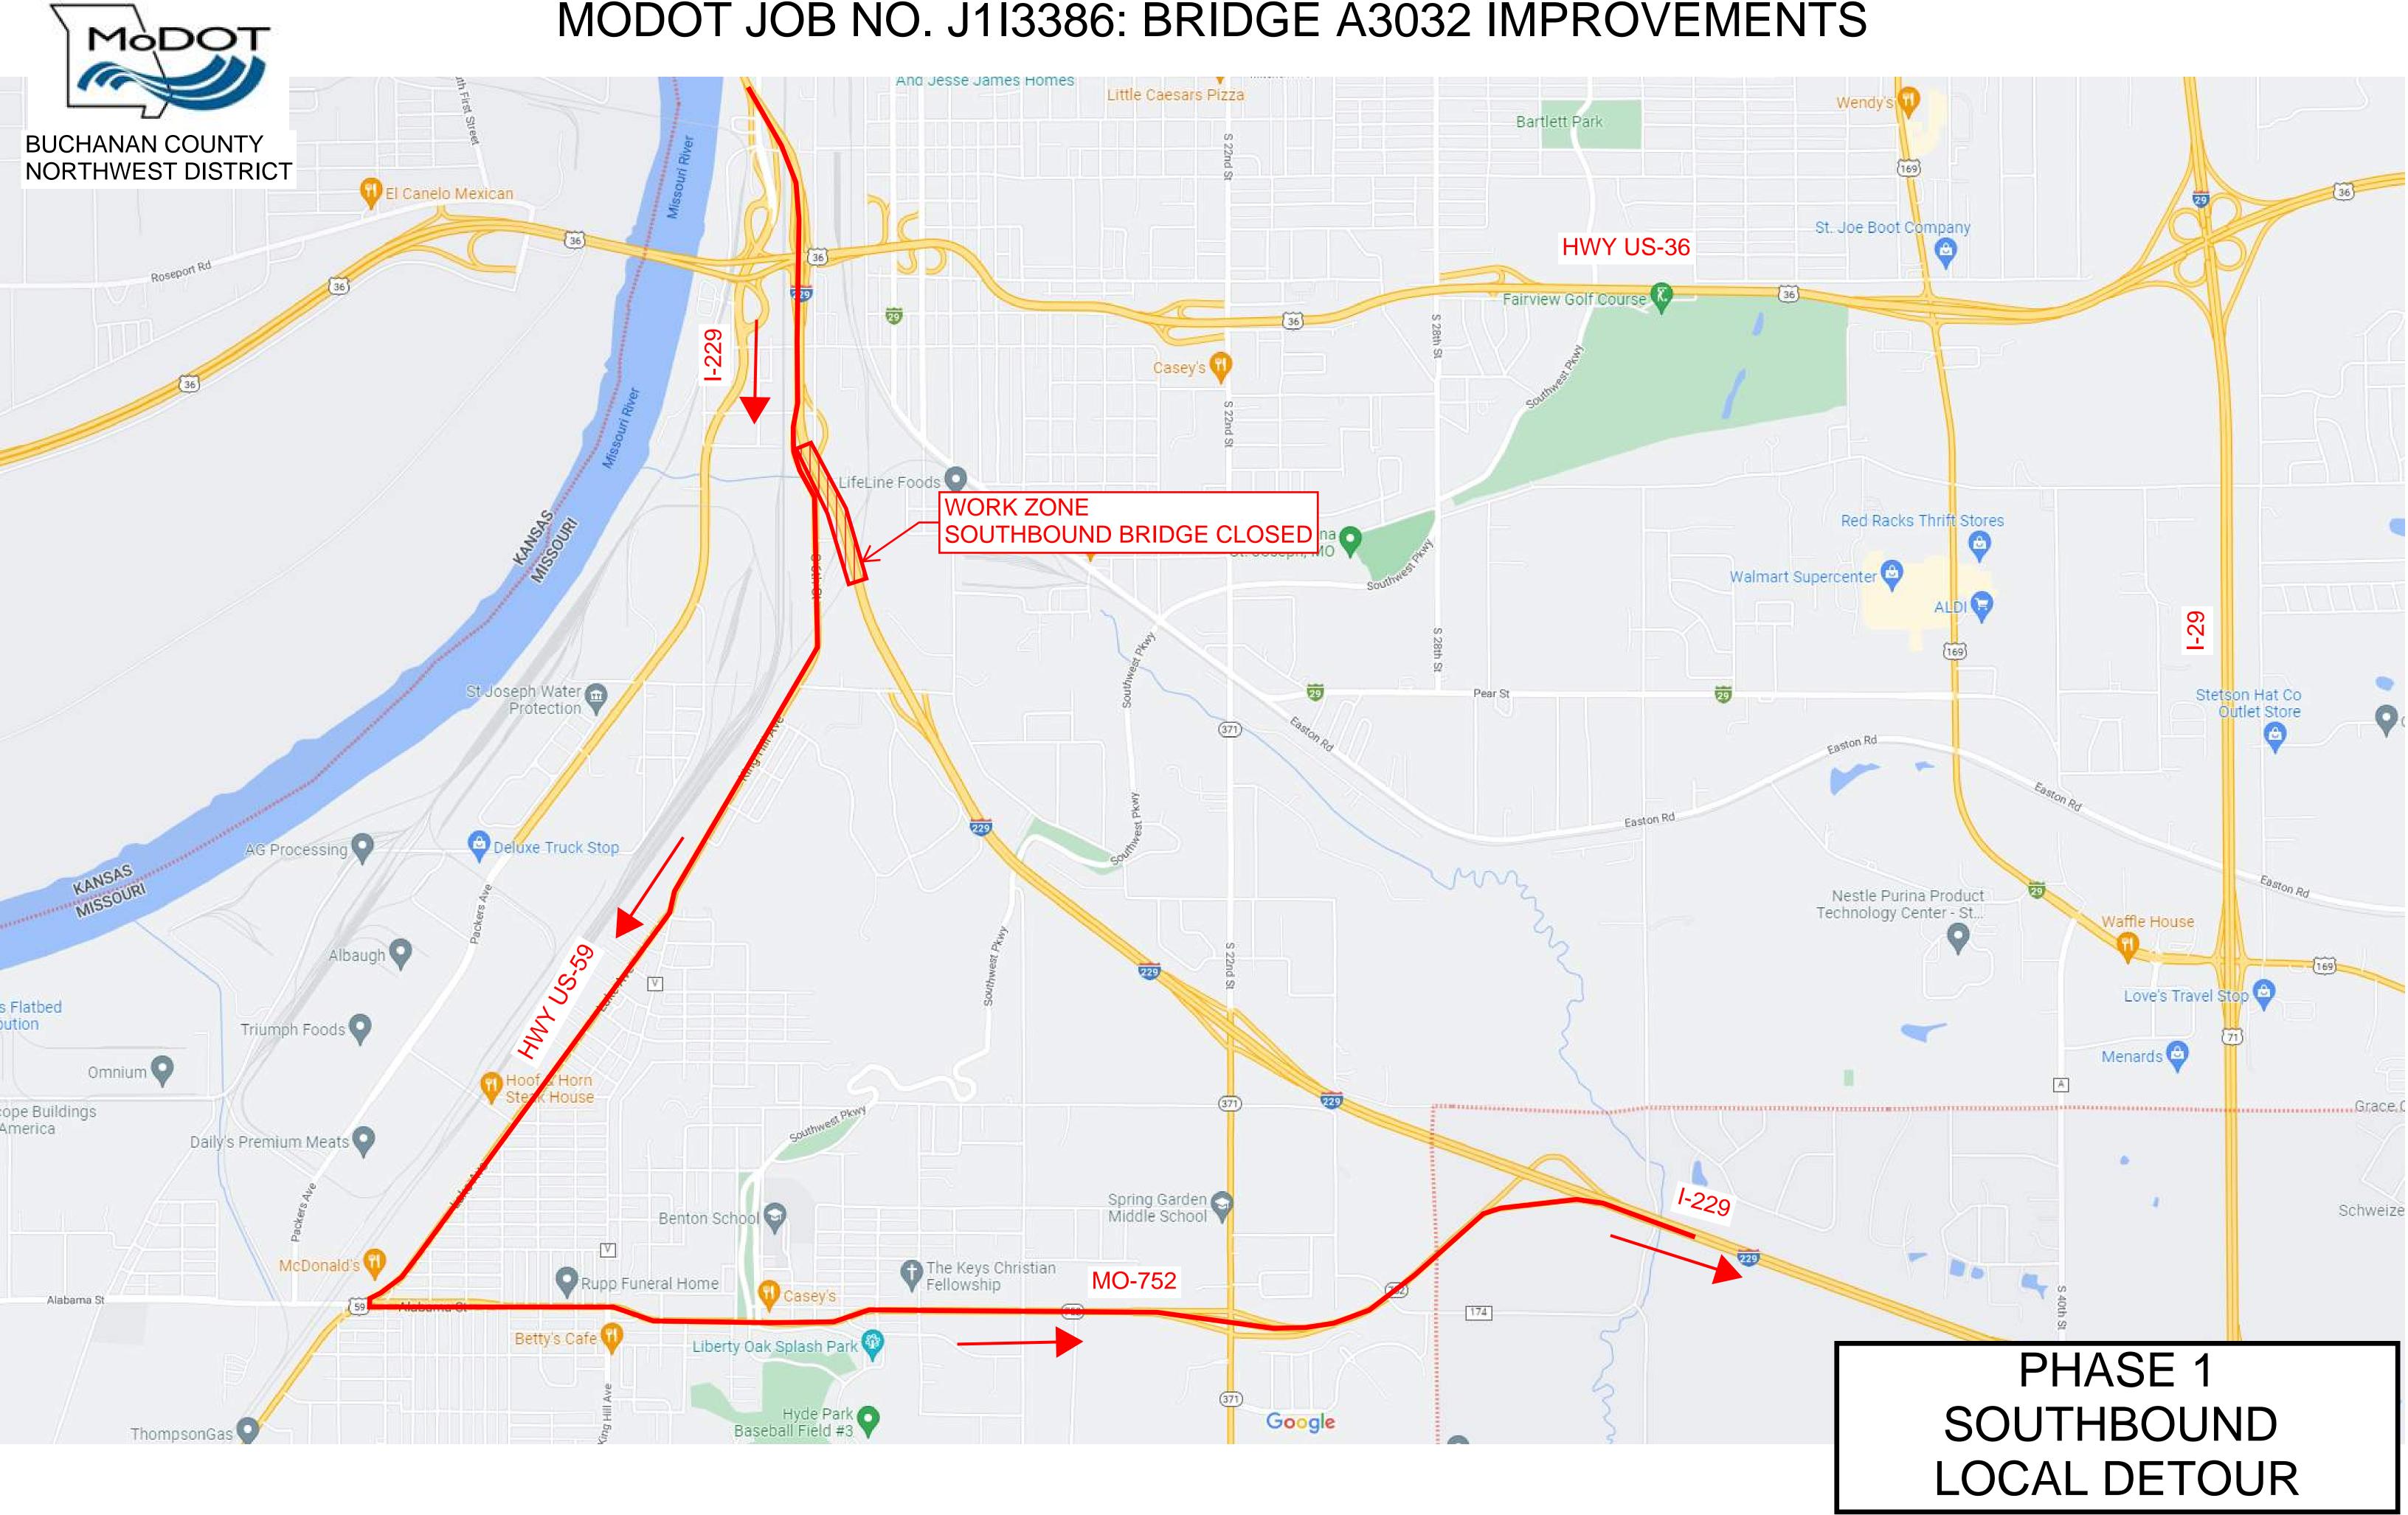

## MODOT JOB NO. J113386: BRIDGE A3032 IMPROVEMENTS MODOT And Jesse James Homes Little Caesars Pizza Bartlett Park **BUCHANAN COUNTY** NORTHWEST DISTRICT El Canelo Mexican St. Joe Boot Company HWY US-36 WORK ZONE Red Racks Thrift Stores SOUTHBOUND BRIDGE CLOSED Walmart Supercenter St Joseph Water Protection on Hat Co Itlet Store KANSAS MISSOURI Nestle Purina Product Technology Center - St... Waffle House Albaugh 🔾 Love's Travel S Triumph Foods O Menards 😂 Omnium 🔷 Hoof & Horn Steak House Grace C Daily's Premium Meats Spring Garden Middle School Schweize Benton School 1-229 The Keys Christian Fellowship Rupp Funeral Home MO-752 Alabama St Alabama St 174 Betty's Cafe Liberty Oak Splash Park PHASE 1 SOUTHBOUND Hyde Park Park Baseball Field #3 Google ThompsonGas 🕶 TRUCK DETOUR

LOCAL DETOUR