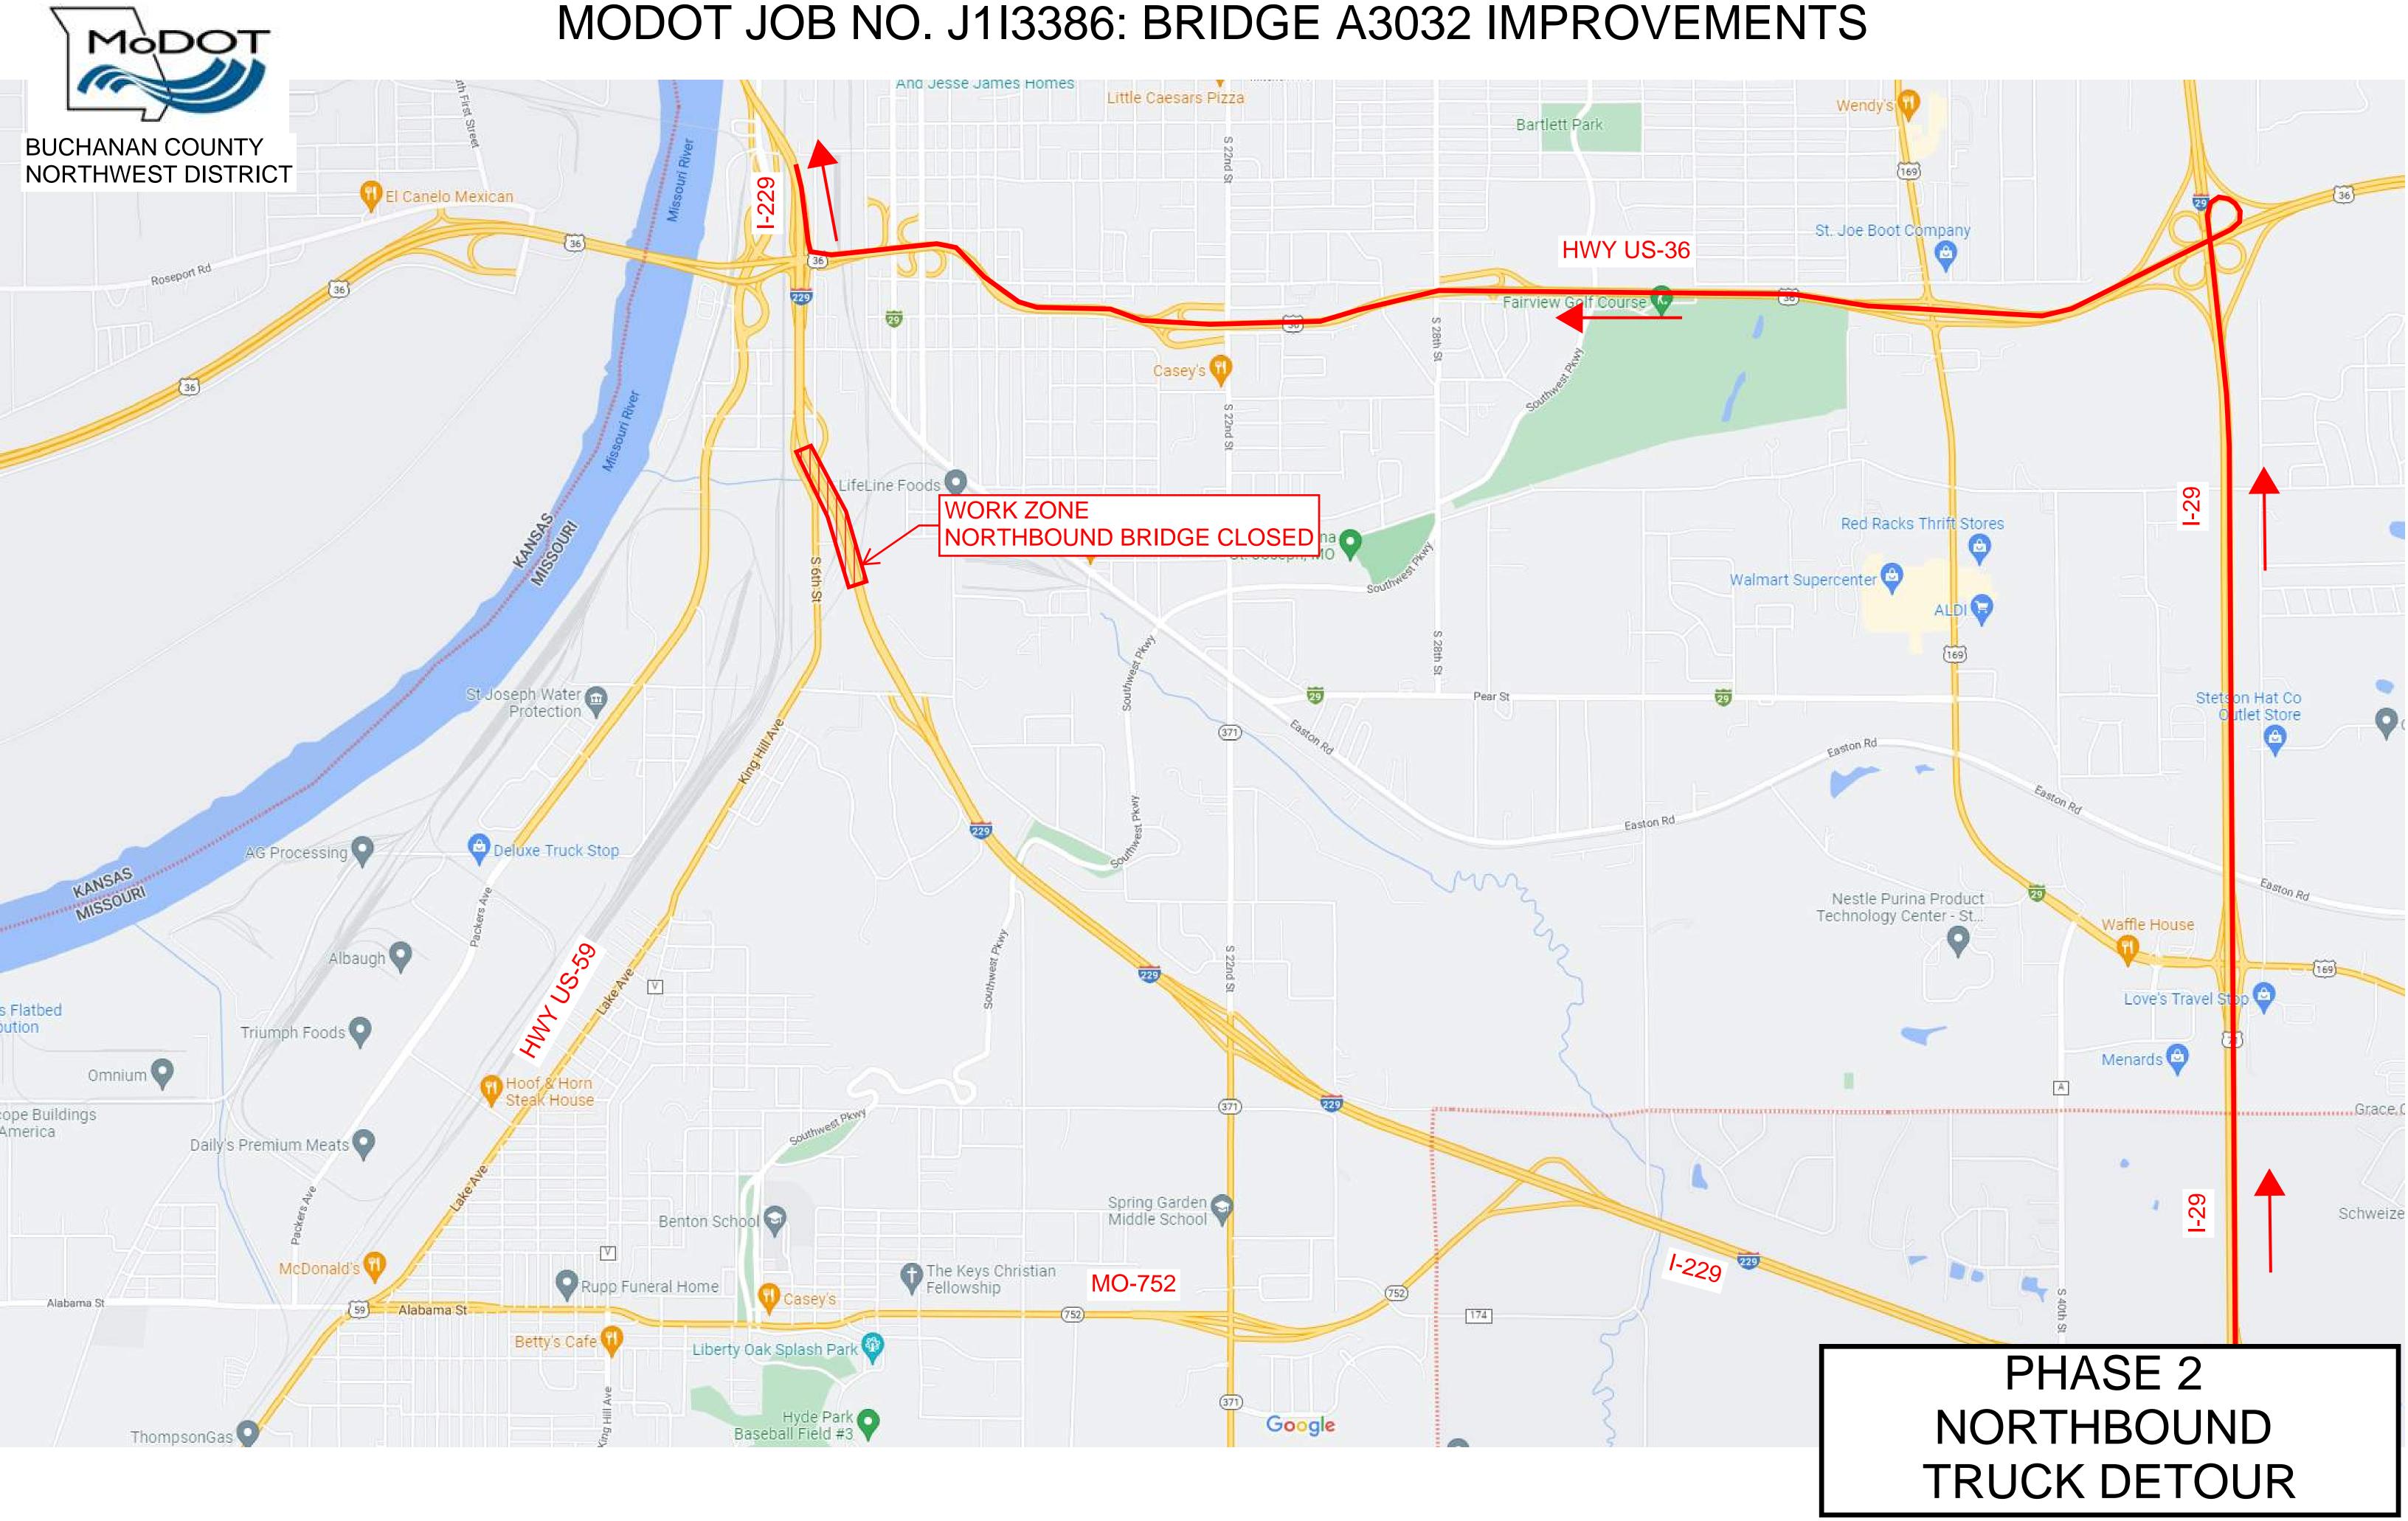

## MODOT JOB NO. J113386: BRIDGE A3032 IMPROVEMENTS MODOT And Jesse James Homes Little Caesars Pizza Bartlett Park **BUCHANAN COUNTY** NORTHWEST DISTRICT El Canelo Mexican St. Joe Boot Company HWY US-36 Fairview Golf Course (36) LifeLine Foods 🔘 WORK ZONE Red Racks Thrift Stores NORTHBOUND BRIDGE CLOSED Walmart Supercenter (2) St Joseph Water Protection Stetson Hat Co utlet Store KANSAS MISSOURI Nestle Purina Product Technology Center - St... Waffle House Albaugh 🔾 Love's Travel Stop Triumph Foods 🔾 Menards 😉 Omnium 🔷 Grace C Daily's Premium Meats Spring Garden Middle School Schweize Benton School The Keys Christian Fellowship Rupp Funeral Home 1-229 Alabama St 174 Betty's Cafe Liberty Oak Splash Park MO-752 PHASE 2 Hyde Park Park Baseball Field #3 NORTHBOUND Google ThompsonGas 💽