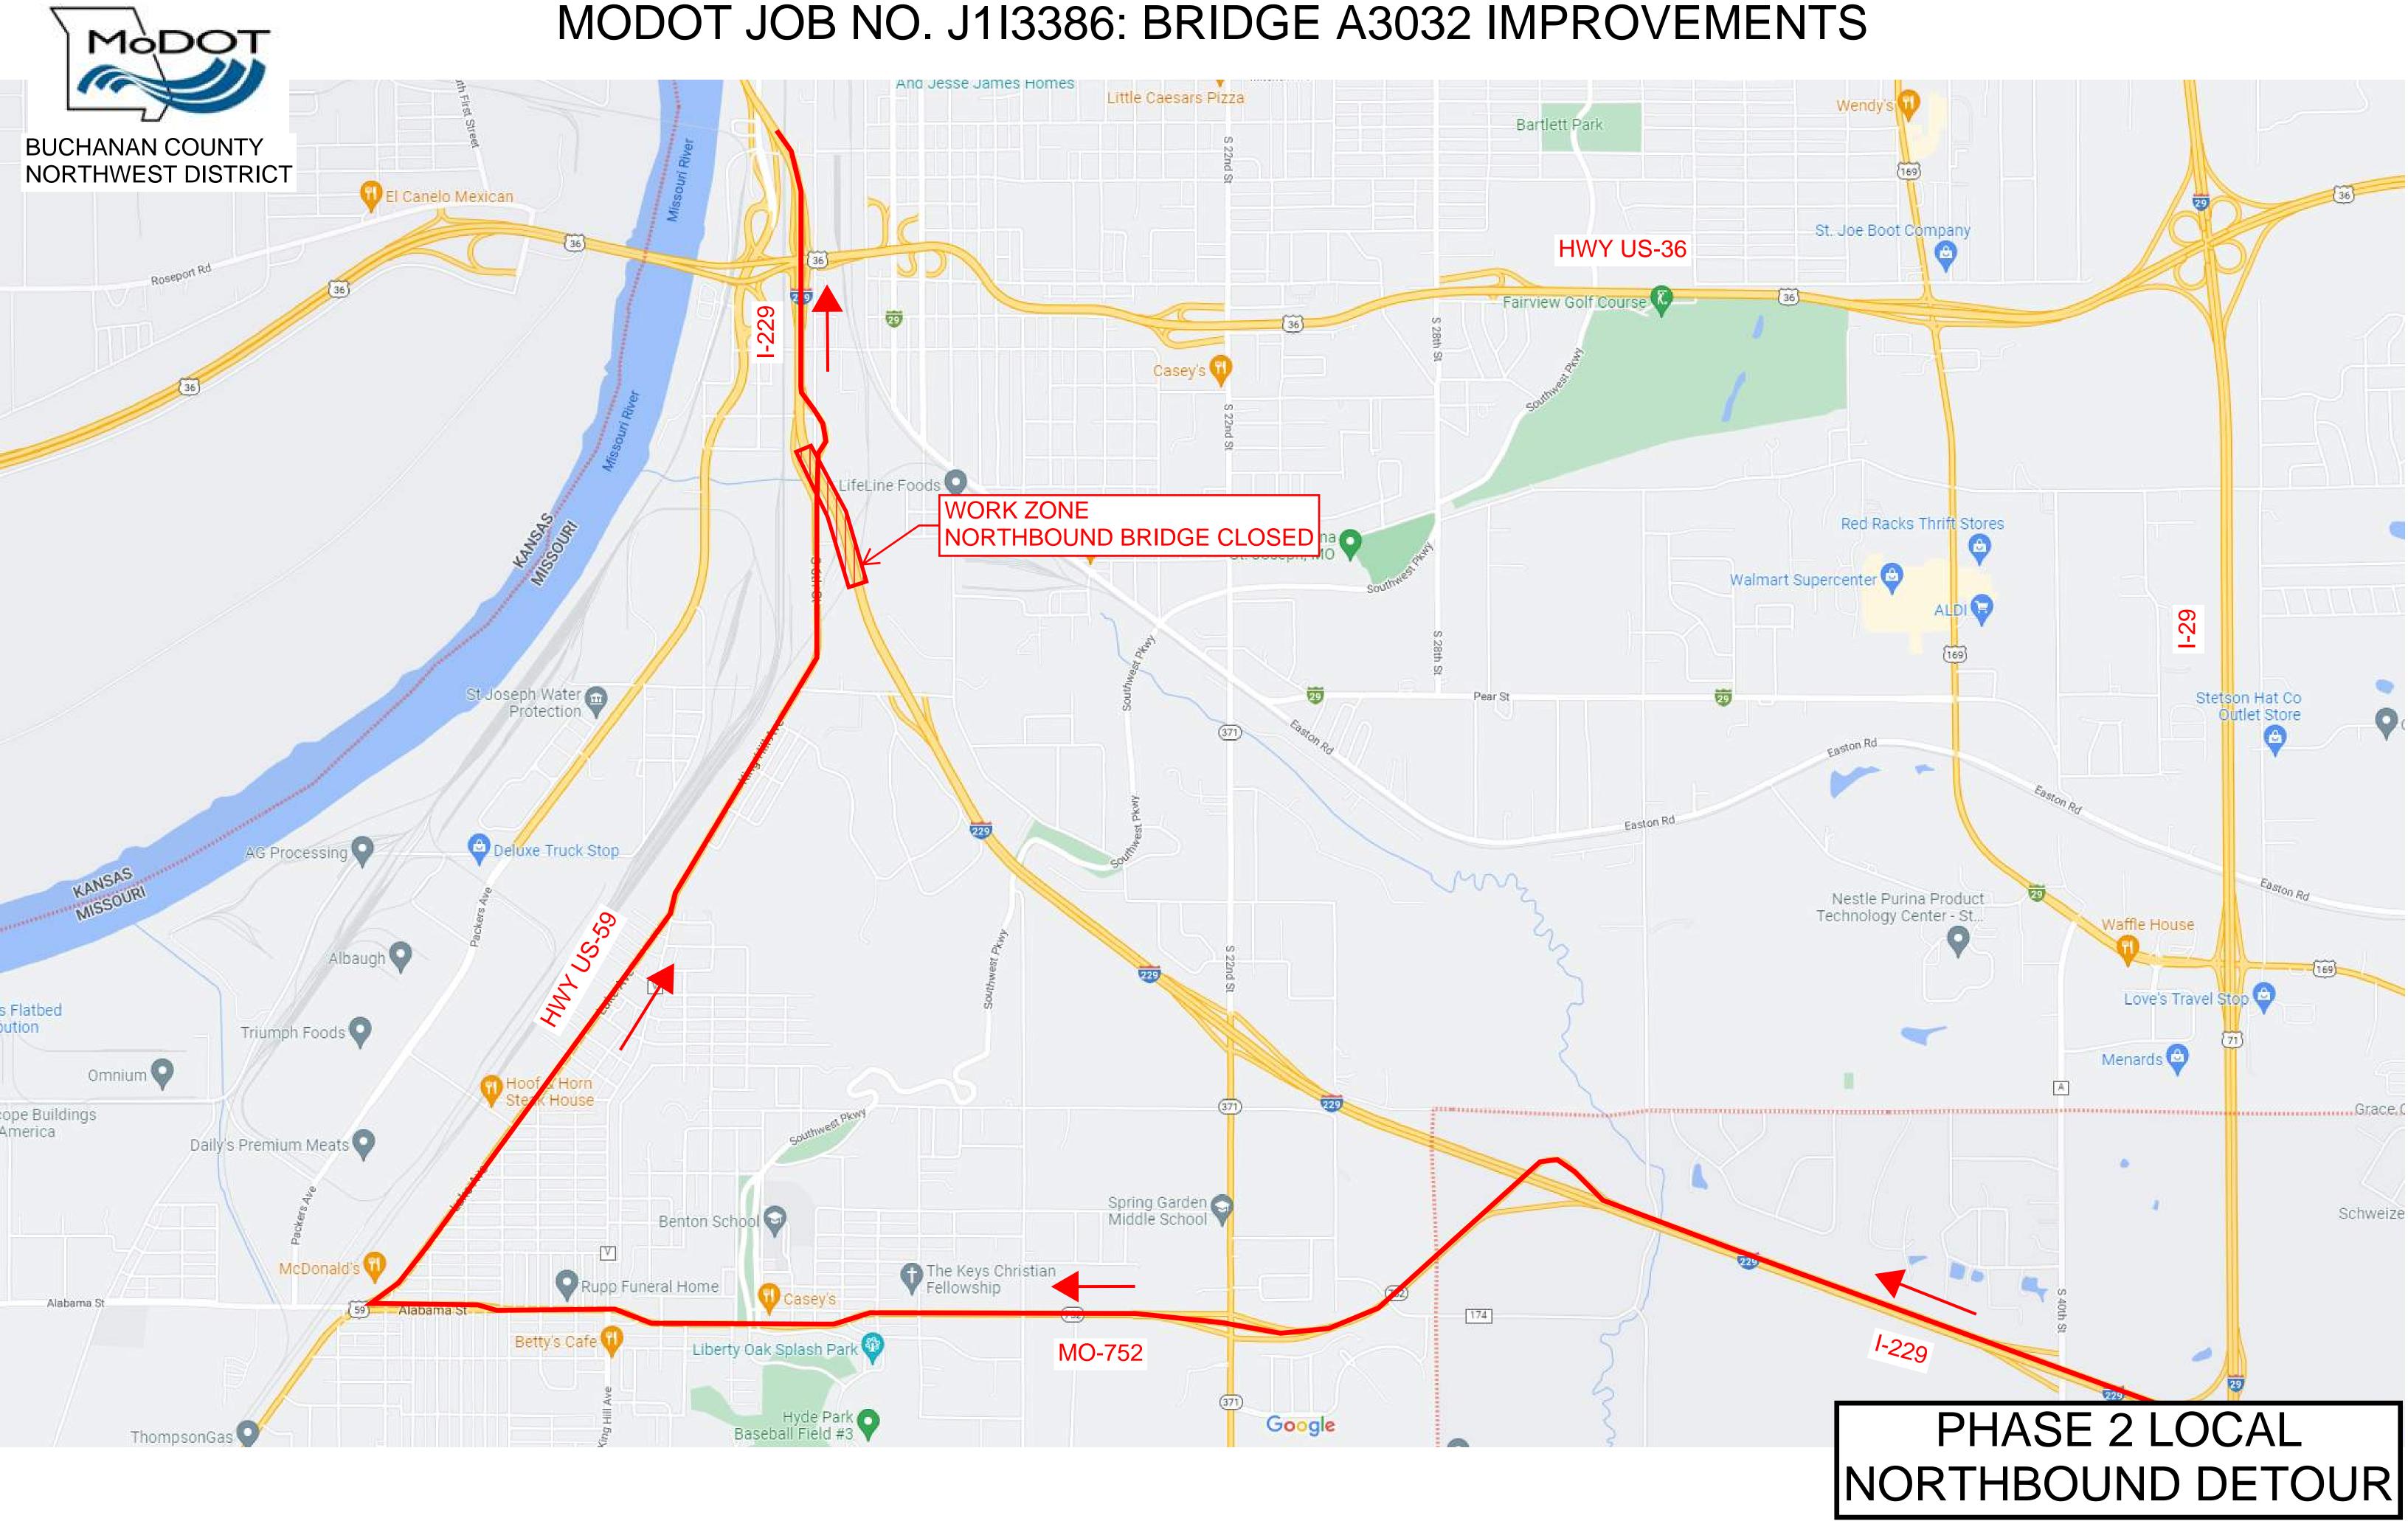

## MODOT JOB NO. J113386: BRIDGE A3032 IMPROVEMENTS MODOT And Jesse James Homes Little Caesars Pizza Bartlett Park **BUCHANAN COUNTY** NORTHWEST DISTRICT I-229 El Canelo Mexican St. Joe Boot Company HWY US-36 WORK ZONE Red Racks Thrift Stores NORTHBOUND BRIDGE CLOSED Walmart Supercenter St Joseph Water Protection on Hat Co utlet Store KANSAS MISSOURI Nestle Purina Product Technology Center - St... Waffle House Albaugh 🔾 Love's Travel Stop Triumph Foods O Menards 😩 Omnium 🔷 Hoof & Horn Steak House Grace C Daily's Premium Meats Spring Garden Middle School **I-29** Schweize Benton School 1-229 The Keys Christian Fellowship Rupp Funeral Home Alabama St Alabama St 174 Betty's Cafe MO-752 Liberty Oak Splash Park Hyde Park Park Baseball Field #3 PHASE 2 Google ThompsonGas 💽 NORTHBOUND DETOUR