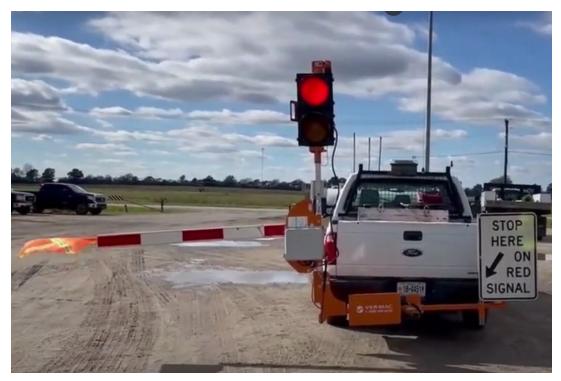

## **Description and Benefit**

This innovation is a bumper mounted flagging system that allows the flagger to sit in a truck out of harm's way instead of standing near the roadway. The mounted flagger assists the driver to move through the work zone operation easily.