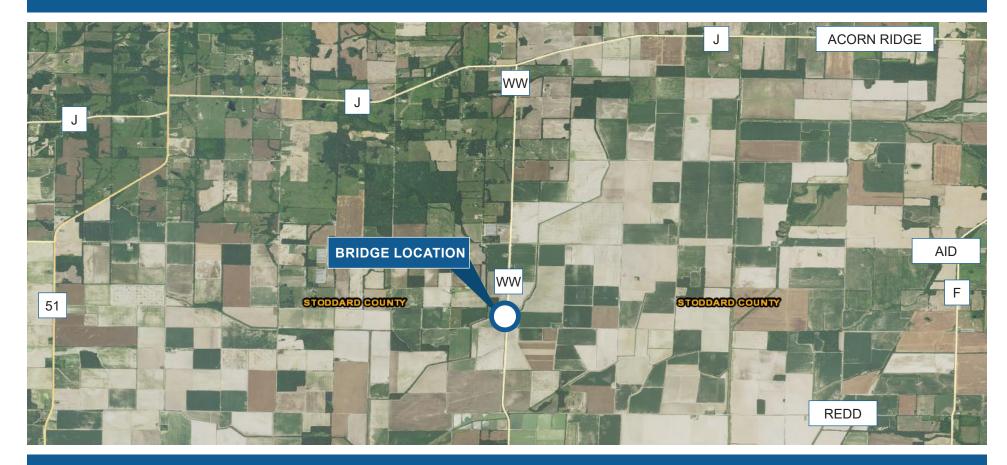

# **Route WW over Drainage Ditch #26**

### TIMELINE

The project includes replacing the deck of the Route WW bridge over Drainage Ditch #26. Construction could begin as early as spring 2022, with completion anticipated by fall 2022.

#### **TRAFFIC IMPACTS**

As work is underway, the roadway will be closed in the vicinity of the structure for approximately three months. Drivers should seek alternate routes during the bridge closure.