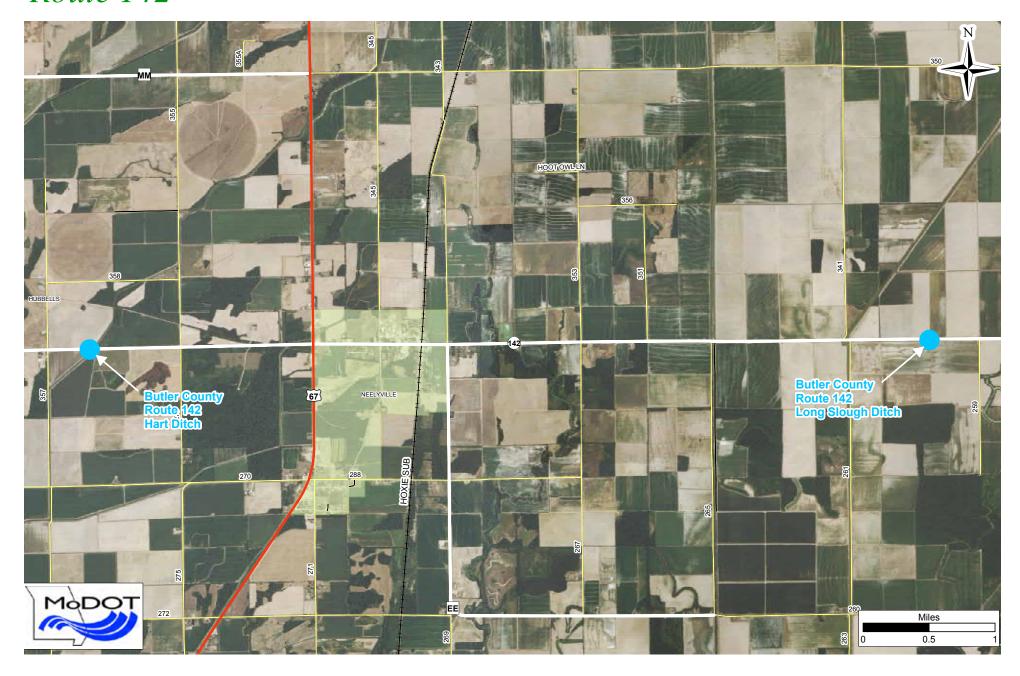

# *Route 142*

## **Project Description**

The project will include replacing the bridges on Route 142 over Hart Ditch and Long Slough Ditch, as well as a bridge on Route 158 over the drainage ditch, located 0.7 miles west of Route BB in Butler County.

### **Traffic Impacts**

Route 142 and Route 158 will be closed to through traffic in the vicinity of the bridges for the duration of the construction. Property owners within the project limits will have access into their properties during this time.