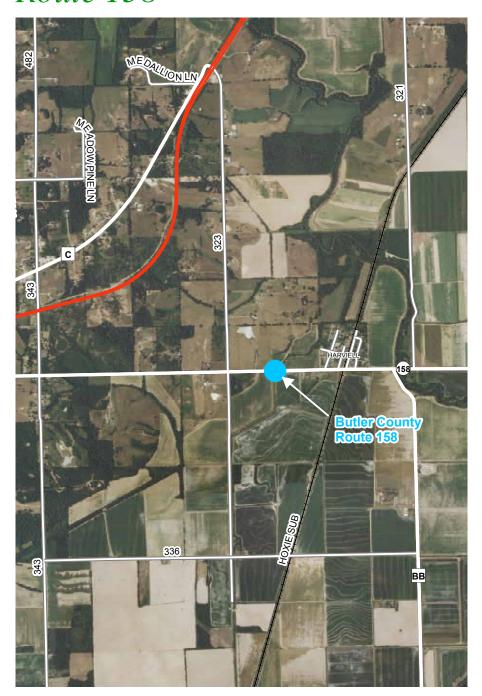

# *Route 158*

## **Project Description**

The project will include replacing the bridges on Route 142 over Hart Ditch and Long Slough Ditch, as well as a bridge on Route 158 over the drainage ditch, located 0.7 miles west of Route BB in Butler County.

### **Traffic Impacts**

Route 142 and Route 158 will be closed to through traffic in the vicinity of the bridges for the duration of the construction. Property owners within the project limits will have access into their properties during this time.