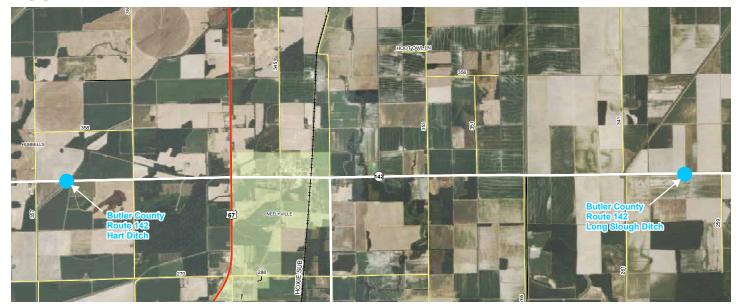

## **Project Description**

The project will include replacing the bridges on Route 142 over Hart Ditch and Long Slough Ditch, as well as a bridge on Route 158 over the drainage ditch, located 0.7 miles west of Route BB in Butler County.

# **ROUTE 142**