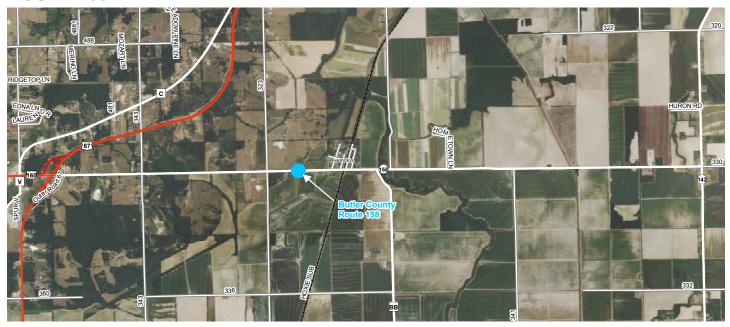

## **Project Description**

The project will include replacing the bridges on Route 142 over Hart Ditch and Long Slough Ditch, as well as a bridge on Route 158 over the drainage ditch, located 0.7 miles west of Route BB in Butler County.

#### **ROUTE 158**