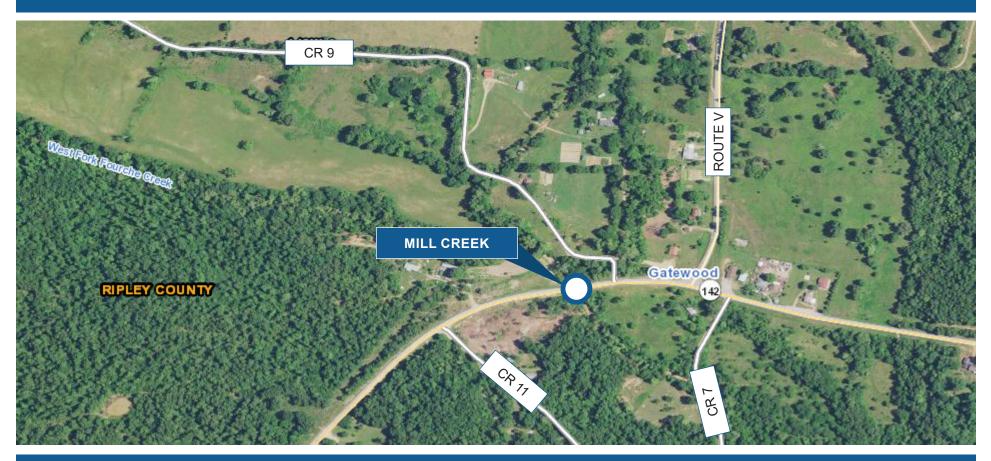

## **RIPLEY COUNTY**

# Route 142 over Mill Creek near Gatewood, Missouri

#### TIMELINE

Construction of the Route 142 structure over Mill Creek could begin as early as spring 2023, with completion anticipated by fall 2023.

#### **TRAFFIC IMPACTS**

As work is underway, the roadway will be closed in the vicinity of the structure for approximately three months.