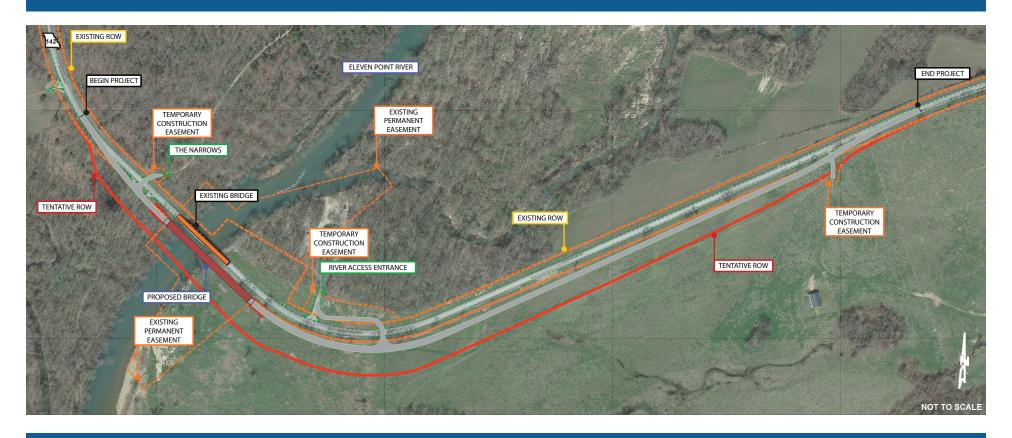

## Route 142 over the Eleven Point River near Billmore, MO

## **TIMELINE**

Improvements could begin as early as spring 2023, with completion anticipated by the end of summer 2024. The project includes replacing the bridge over the Eleven Point River, as well as realigning and raising the roadway.

## TRAFFIC IMPACTS

Traffic will continue to use the existing structure during construction. The new bridge and roadway will be built on a new alignment. As the new pavement is tied into the existing pavement, flaggers or temporary signals will be present to guide traffic through the work zone.