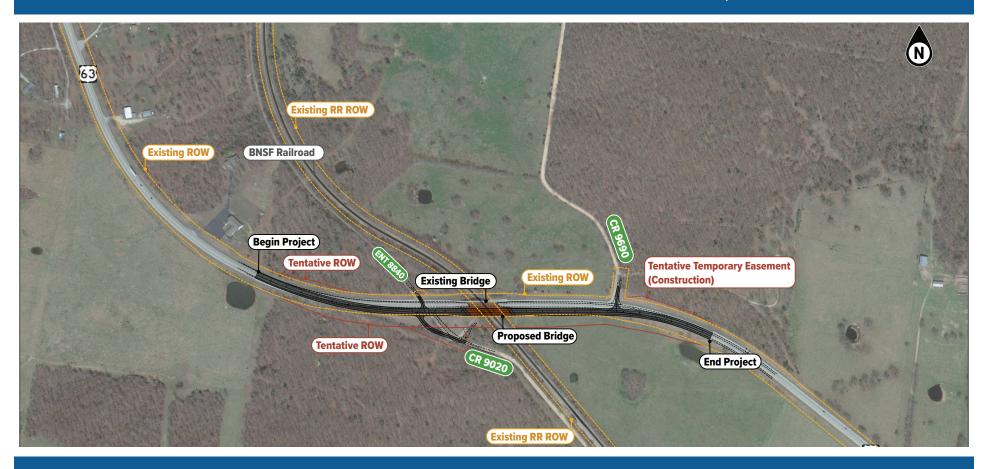

## Route 63 over BNSF Railroad near Brandsville, Missouri

## TRAFFIC IMPACTS

Traffic will continue to use the existing structure during construction. The new bridge will be built on a new alignment. As the new bridge is tied into the existing pavement, flaggers or temporary signals will be present to guide traffic through the work zone.