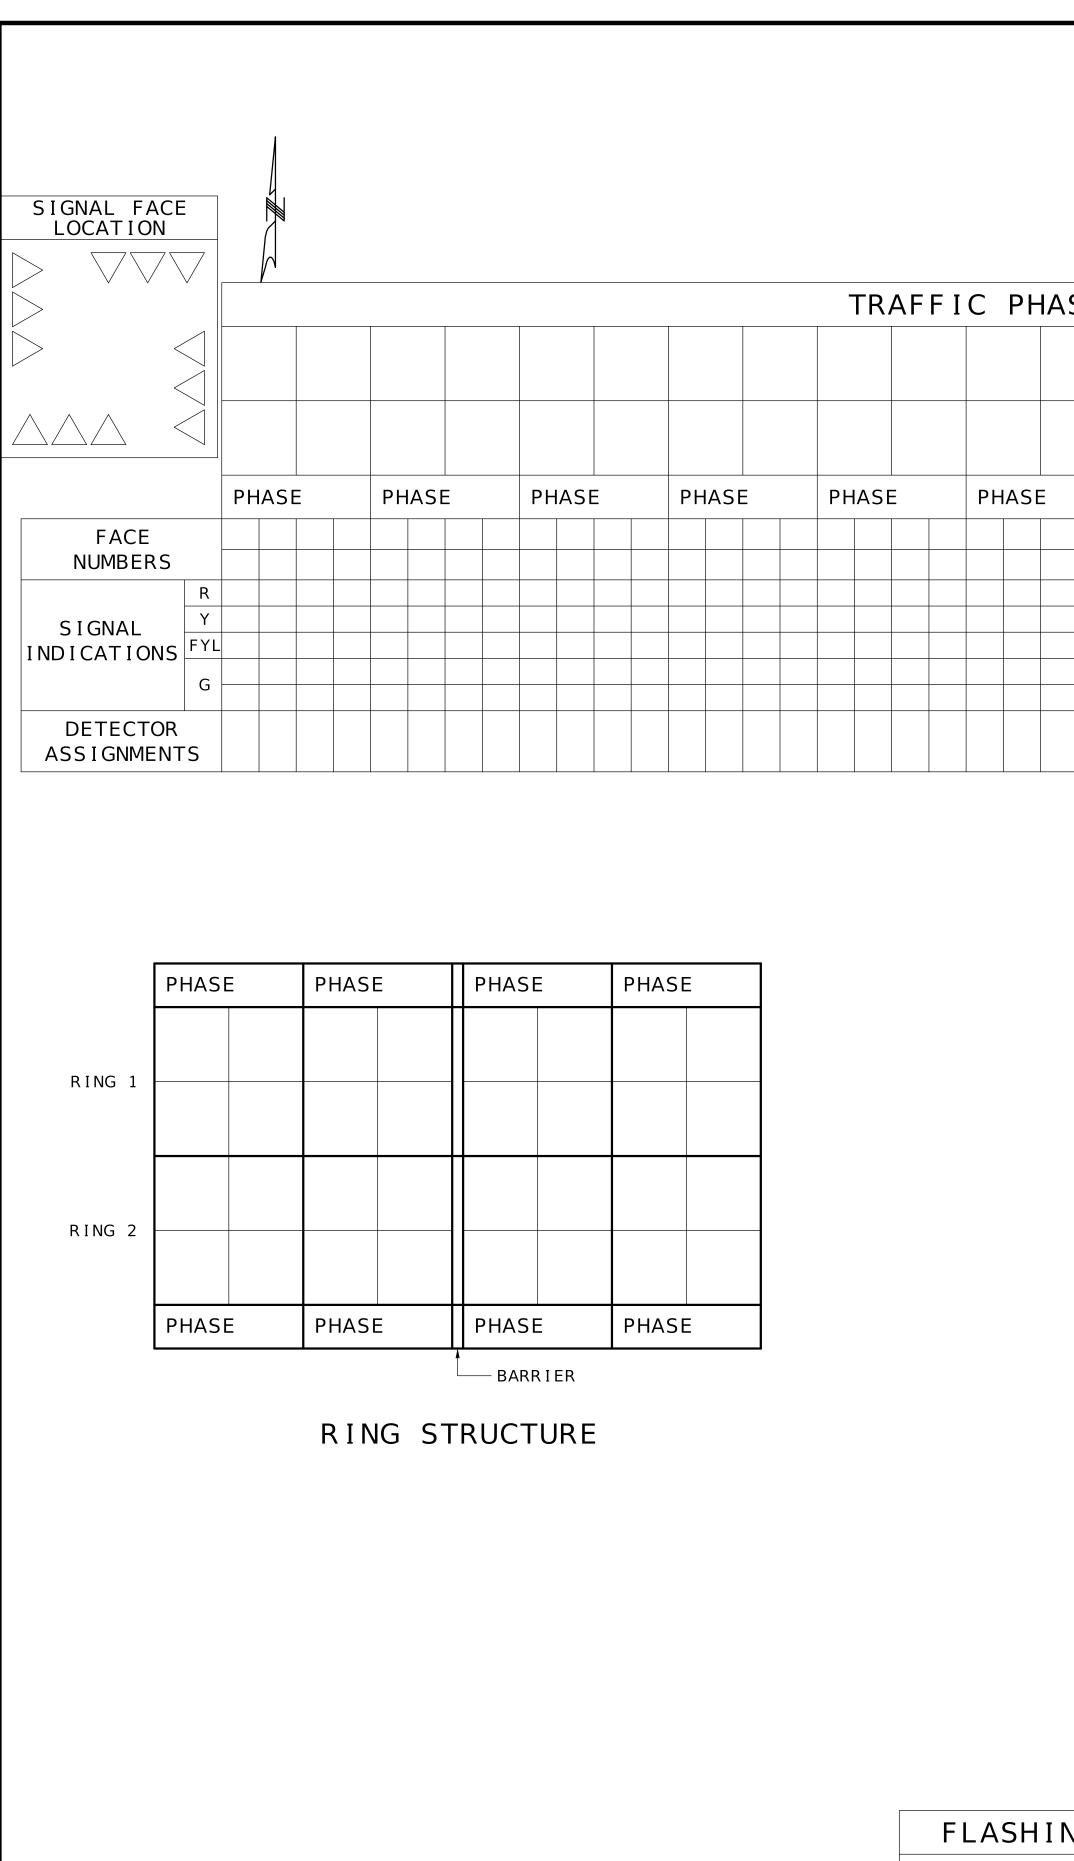

CONTROLLER TYPE

FLASHING OPEF

| ۱S | ΙN | IG          | А | ND    | C | OL | .OR                   |         | SEC | QUI   | ΞN      | CE | - , | 4C <sup>-</sup> | ΓUA |  | ED    | C | ONT | ROL | LE | RS | )    |  |       |  |      |  |  |       |
|----|----|-------------|---|-------|---|----|-----------------------|---------|-----|-------|---------|----|-----|-----------------|-----|--|-------|---|-----|-----|----|----|------|--|-------|--|------|--|--|-------|
|    |    |             |   |       |   |    |                       |         |     |       |         |    |     |                 |     |  |       |   |     |     |    |    |      |  |       |  |      |  |  |       |
|    |    |             |   |       |   |    |                       |         |     |       |         |    |     |                 |     |  |       |   |     |     |    |    |      |  |       |  |      |  |  | <br>  |
|    |    |             |   |       |   |    |                       |         |     |       |         |    |     |                 |     |  |       |   |     |     |    |    |      |  |       |  |      |  |  |       |
|    |    | PHASE PHASE |   |       |   |    | PED Ø                 |         |     | PED Ø |         |    |     | PED Ø           |     |  | PED Ø |   |     |     |    |    |      |  |       |  | <br> |  |  |       |
|    |    |             |   | PHASE |   |    |                       | OVERLAP |     |       | OVERLAP |    |     | OVERLAP         |     |  | OVE   |   |     |     |    |    |      |  | <br>- |  |      |  |  |       |
|    |    |             |   |       |   |    |                       |         |     |       |         |    |     |                 |     |  |       |   |     |     |    |    |      |  |       |  |      |  |  |       |
|    |    |             |   |       |   |    |                       |         |     |       |         |    |     |                 |     |  |       |   |     |     |    |    |      |  |       |  |      |  |  |       |
|    |    |             |   |       |   |    |                       |         |     |       |         |    |     |                 |     |  |       |   |     |     |    |    |      |  |       |  |      |  |  | _     |
|    |    |             |   |       |   |    |                       |         |     |       |         |    |     |                 |     |  |       |   |     |     |    |    |      |  |       |  |      |  |  |       |
|    |    |             |   |       |   |    |                       |         |     |       |         |    |     |                 |     |  |       |   |     |     |    |    |      |  |       |  |      |  |  | <br>  |
|    |    |             |   |       |   |    |                       |         |     |       |         |    |     |                 |     |  |       |   |     |     |    |    |      |  |       |  |      |  |  | <br>_ |
|    |    |             |   |       |   |    |                       |         |     |       |         |    |     |                 |     |  |       |   |     |     |    |    |      |  |       |  |      |  |  |       |
|    |    |             |   |       |   |    |                       |         |     |       |         |    |     |                 |     |  |       |   |     |     |    |    | <br> |  |       |  |      |  |  |       |
|    |    |             |   |       |   |    |                       |         |     |       |         |    |     |                 |     |  |       |   |     |     |    |    |      |  |       |  |      |  |  | _     |
|    |    |             |   |       |   | AS | DETE<br>SSIGN<br>PEDS | MENT    | ٢S  |       |         |    |     |                 |     |  |       |   |     |     |    |    |      |  |       |  |      |  |  |       |
|    |    |             |   |       |   |    | OVEF<br>PAR<br>PHA    | ENT     |     |       |         |    |     |                 |     |  |       |   |     |     |    |    |      |  |       |  |      |  |  | _     |
|    |    |             |   |       |   |    |                       |         |     |       |         |    |     |                 |     |  |       |   |     |     |    |    |      |  |       |  |      |  |  |       |

IF CALLED, ALL NON-CONFLICTING PHASES SHALL COMBINE AND TIME CONCURRENTLY. TIME TO BE DETERMINED BY THE ENGINEER AT SIGNAL TURN ON AND SET IN THE CONTROLLER BY THE CONTRACTOR.

| RATION | TRAFFIC SIGNAL | CONTROL    | OPERATION |
|--------|----------------|------------|-----------|
| FR     |                |            |           |
| FY     | INTER          | SECTION OF |           |
|        |                |            |           |