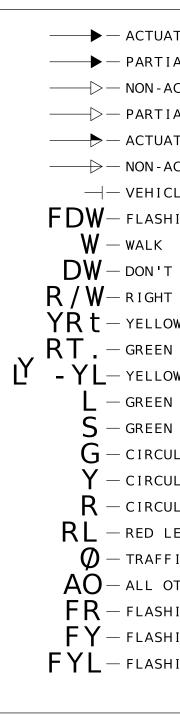

WITH

|                                                 |                    |          |              |       |                  | _        |
|-------------------------------------------------|--------------------|----------|--------------|-------|------------------|----------|
| EFFECTIVE: 12-01-2017                           |                    |          |              |       |                  |          |
|                                                 |                    |          |              |       |                  |          |
|                                                 |                    |          |              |       |                  |          |
|                                                 |                    |          |              |       |                  |          |
|                                                 |                    |          |              |       |                  |          |
|                                                 |                    |          |              |       |                  |          |
|                                                 | -                  |          |              |       |                  |          |
|                                                 |                    | 3<br>ROU | / 25 ,<br>TE |       | 25<br>State      |          |
|                                                 | D                  | ISTR     | ICT          |       | MO               | 0        |
|                                                 |                    |          |              |       | X                | <u> </u> |
|                                                 |                    |          | COU          | NTY   |                  |          |
|                                                 |                    |          | JOB          | NO.   |                  |          |
|                                                 |                    | С        | ONTRA        | CT I  | D.               |          |
| FACE                                            |                    |          | PROJE        | CT NO | Э.               |          |
| NUMBERS                                         |                    |          | BRIDG        | GE NC | ).               |          |
|                                                 |                    |          |              |       |                  |          |
| Y SIGNAL   FYL INDICATIONS                      |                    |          |              |       |                  |          |
| G                                               |                    |          |              |       |                  |          |
|                                                 | Z                  |          |              |       |                  |          |
| DETECTOR<br>ASSIGNMENTS                         | I P T I ON         |          |              |       |                  |          |
|                                                 | DESCRI             |          |              |       |                  |          |
|                                                 | DES                |          |              |       |                  |          |
|                                                 |                    |          |              |       |                  |          |
|                                                 |                    |          |              |       |                  |          |
|                                                 |                    | _        | _            |       | _                |          |
|                                                 | DATE               |          |              |       |                  |          |
|                                                 |                    |          |              |       |                  |          |
| LEGEND                                          | AND TRANSPORTATION |          |              |       | I TOL<br>5 1 0 2 | 63       |
|                                                 | TAT                |          |              |       | А Р<br>6         | 275-6    |
| ATED VEHICULAR MOVEMENT                         | POR                |          |              |       | WEST<br>TY, N    | 8-2      |
| ACTUATED VEHICULAR MOVEMENT                     | ANS                |          |              |       | 05<br>C I        | 1 - 88   |
| ALLY RESTRICTED NON-ACTUATED VEHICULAR MOVEMENT | TR                 | NO       |              |       | 1<br>R SON       | от (     |
| ACTUATED PEDESTRIAN MOVEMENT                    | AND                | SSI      |              | -     |                  | - MODOT  |
| LE STOPPED<br>HING DON'T WALK                   | GHWAYS             | I MM(    |              |       |                  | - ASK    |
| TING DON T WALK                                 | AWH8               | 0        | Q            |       |                  | 888      |
| T WALK                                          | ΗI                 |          | $\square$    |       | $/\!\!\!/$       | 1-       |
| T OF WAY INTERVAL                               | JR I               | ٢        | <u>_0</u>    |       | Ĺ                |          |
| N RIGHT ARROW                                   | SOUR               |          | Σ            | Ľ     |                  |          |
| DW LEFT ARROW                                   | MIS                |          |              |       |                  |          |
| N STRAIGHT AHEAD ARROW                          |                    |          |              |       |                  |          |
| JLAR GREEN<br>JLAR YELLOW                       |                    |          |              |       |                  |          |
| JLAR RED                                        |                    |          |              |       |                  |          |
| EFT ARROW                                       |                    |          |              |       |                  |          |
| TIC PHASE                                       |                    |          |              |       |                  |          |
| HING RED                                        |                    |          |              |       |                  |          |
| HING CIRCULAR YELLOW<br>HING YELLOW LEFT ARROW  |                    |          |              |       |                  |          |
|                                                 |                    |          |              |       |                  |          |
|                                                 |                    |          |              |       |                  |          |
|                                                 |                    |          |              |       |                  |          |
|                                                 |                    |          |              |       |                  |          |
|                                                 |                    |          |              |       |                  |          |
|                                                 |                    |          |              |       |                  |          |
| D-38A                                           |                    |          |              |       |                  |          |