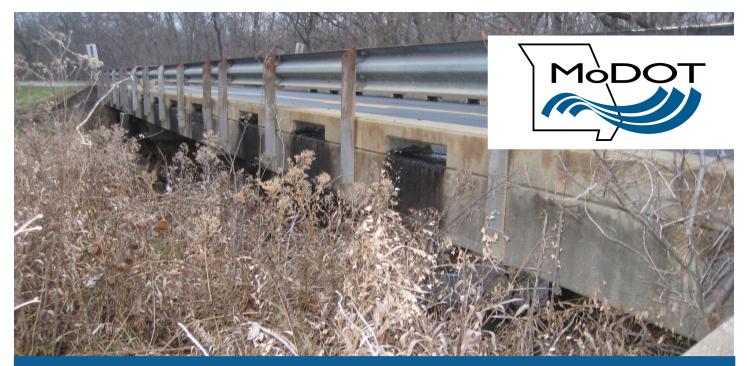

### **ROUTE AA/TURKEY CREEK BRIDGE REPLACEMENT NEAR HUMANSVILLE CEDAR COUNTY**

# **TRAFFIC IMPACTS**

- Route AA CLOSED over • Turkey Creek for up to 4 months during construction
- **Detour: Cedar County** routes AA, N & M

- Bridge built in 1961
- Bridge carries 165 vehicles a day
- Old bridge 20 feet wide, 90 feet long