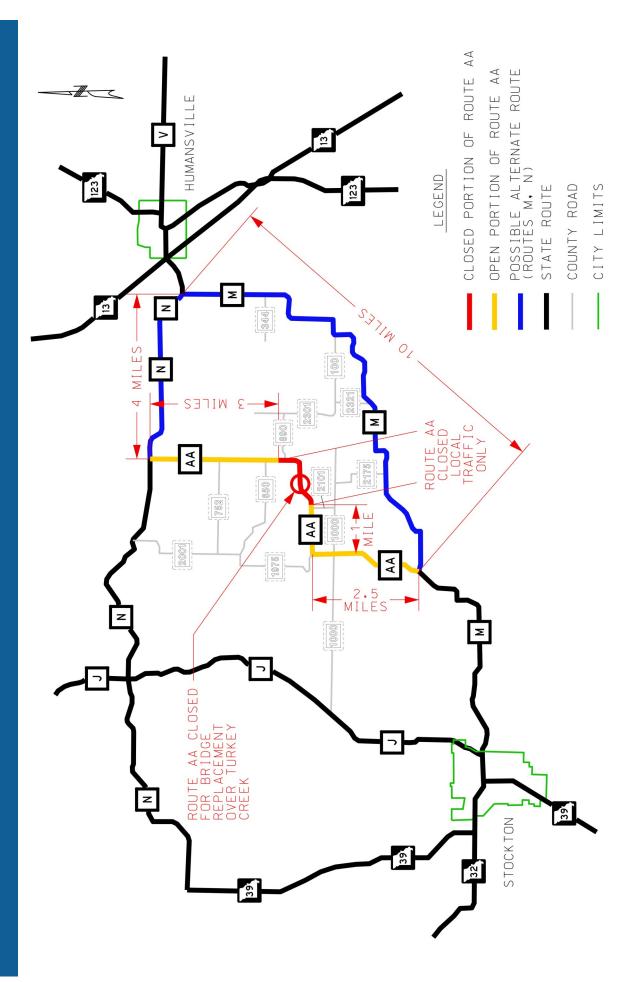

# **TRAFFIC IMPACTS**

- Route AA CLOSED over • Turkey Creek for up to 4 months during construction
- **Detour: Cedar County** routes AA, N & M

- Bridge built in 1961
- Bridge carries 165 vehicles a day
- Old bridge 20 feet wide, 90 feet long