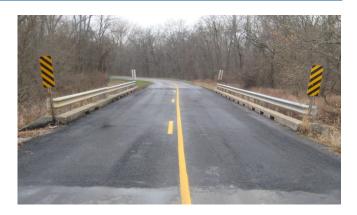

### **ROUTE AA/TURKEY CREEK BRIDGE REPLACEMENT NEAR HUMANSVILLE CEDAR COUNTY**

# **TRAFFIC IMPACTS**

- Route AA CLOSED over • Turkey Creek for up to 4 months during construction
- **Detour: Cedar County** routes AA, N & M

- Bridge built in 1961
- Bridge carries 165 vehicles a day
- Old bridge 20 feet wide, 90 feet long