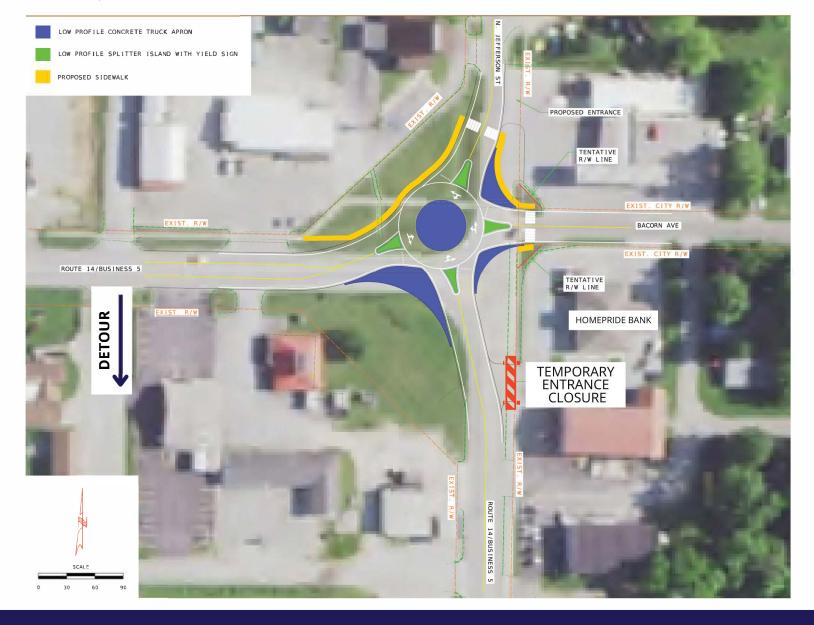

## Roundabout Construction in Ava, MO

The Route 14/Business Route 5 intersection will be closed as contractor crews construct a new roundabout at the intersection of Route 14, Business Route 5, N. Jefferson Street and Bacorn Avenue in Ava, Missouri. The entrance along Route 14/Bus. 5 will be temporarily closed during construction.

The Route 14/Business Route 5 detour will extend from Lyle Street to Callaway Avenue. During this time, changeable message boards and detour signs will be in place. Weather permitting, work will begin at 6 a.m. on **April 1,** with completion anticipated by **July 1.** 

This project will also include drainage and pedestrian improvements in the vicinity of the new roundabout. The roundabout will have designated pedestrian crossings on N. Jefferson Street and Bacorn Avenue.