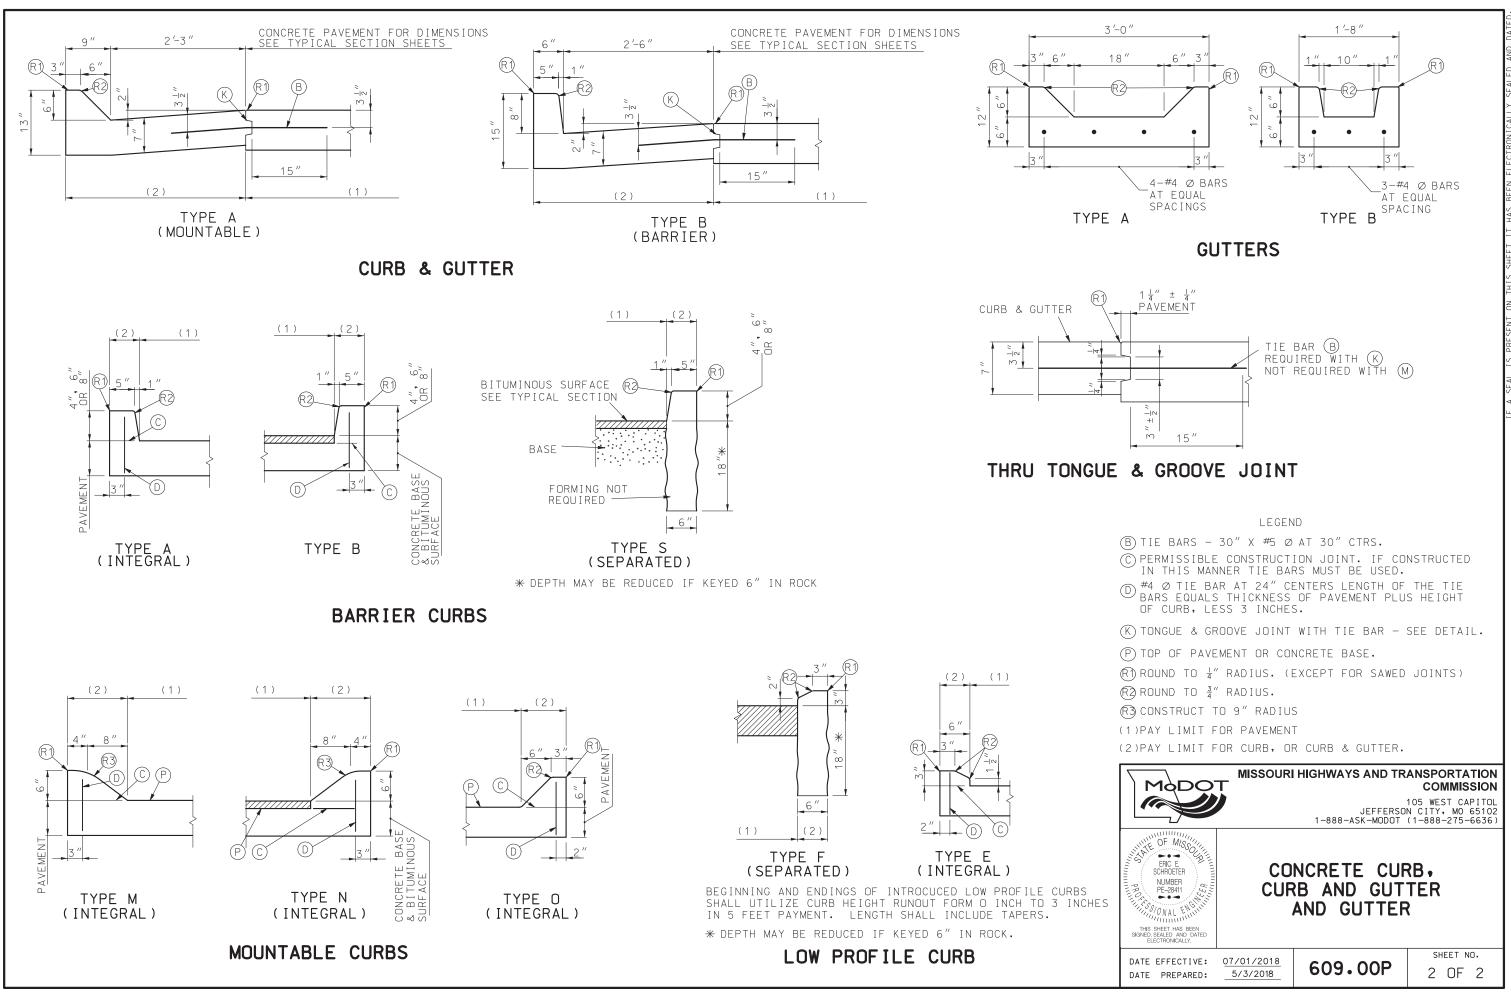

| DTES:                                                                                                                                  |                                                                            |                                                                                                      |                                                                    |
|----------------------------------------------------------------------------------------------------------------------------------------|----------------------------------------------------------------------------|------------------------------------------------------------------------------------------------------|--------------------------------------------------------------------|
| 4 4" TYPE 1<br>All curb and<br>INE BASE PA                                                                                             | ) GUTTER SE(                                                               | GATE BASE SHAL<br>CTIONS AND INC                                                                     | L BE PLACED<br>Cluded Within                                       |
|                                                                                                                                        |                                                                            |                                                                                                      | GUARDRAIL, CURB<br>yn on standard                                  |
|                                                                                                                                        |                                                                            | ER CONSTRUCTED<br>DR BASE SHALL                                                                      |                                                                    |
| CKNESS AS A                                                                                                                            | JARTER DEPTH<br>CONTINUATIO<br>ASE OR PAVEN                                | H OF CURB AND<br>ON OF EACH COM<br>Ment.                                                             | GUTTER<br>NTRACTION                                                |
| CONCRETE BA                                                                                                                            | ASE OR PAVEN                                                               | DF 2" EXPANSIO<br>Ment shall ext<br>, cutter and o                                                   | DN JDINT (E) IN<br>TEND AND<br>CURB AND GUTTER.                    |
| NT (E) THROUG<br>NING AND END                                                                                                          | GH CURB AND<br>D OF EACH P#                                                | CURB AND CUTT<br>Aved Approach.                                                                      | ER AT THE BE-                                                      |
| ) FROM CONCE<br>C CONCRETE F<br>THE CURB, CL<br>G AND END OF                                                                           | RETE BASE OF<br>PAVEMENT SHA<br>JRB AND GUT<br>E EACH "PAVE<br>AND GUTTER  | ALL HAVE A JOI<br>ter and gutter                                                                     | AS A FORM FOR<br>INT (E) ENTIRELY<br>R, AT THE<br>AND A JOINT (C1) |
|                                                                                                                                        |                                                                            | HALL BE FILLED<br>Sealed with ho                                                                     | ) WITH<br>DT POURED FILLER                                         |
|                                                                                                                                        | SHALL BE FIL<br>FILLER MATE                                                | LED WITH PREF<br>Erial.                                                                              | ORMED FILLER                                                       |
| IN GUTTER S<br>ED WITH FILL                                                                                                            | SHALL BE FIL<br>Ler or fille                                               | LED WITH PREF<br>ED WITH HOT PC                                                                      | ORMED FILLER<br>DURED FILLER.                                      |
| D FILLER MATED FILLER FO                                                                                                               |                                                                            | BE PLACED TO                                                                                         | ) PROVIDE 1"                                                       |
| IER CLASS CU<br>Structed on<br>Required.                                                                                               | JRBS MAY BE<br>A RADIUS OF                                                 | CONSTRUCTED V<br>F 6 FEET OR LE                                                                      | NITHOUT BATTER<br>ESS. THE R2                                      |
| SIDEWALK IN<br>D STEEPER TH<br>IR ACROSS AF                                                                                            | HAN 12:1 SLO                                                               | CURB. THE SIDE<br>OPE TO PROVIDE                                                                     | EWALK SHALL BE<br>ED ACCESS FOR                                    |
| TO CONFORM T<br>BMIT SHOP DE<br>CONNECTION,<br>CAST SECTION<br>AL CURVE DES<br>IN-PLACE, A                                             | TO THE DIMEN<br>RAWINGS IND:<br>AND PROPOSE<br>NS CANNOT CO<br>SIGNATED ON | NSIONS SHOWN.<br>ICATING THE SE<br>ED JOINT SEALI<br>DNFORM TO ANY<br>THE PLANS. T<br>DN OF CAST-IN- | ING SYSTEM.<br>Vertical or<br>The gutter shall                     |
| MISSOURI HIGHWAYS AND TRANSPORTATION<br>COMMISSION<br>105 WEST CAPITOL<br>JEFFERSON CITY, M0 65102<br>1-888-ASK-MODOT (1-888-275-6636) |                                                                            |                                                                                                      |                                                                    |
| CONCRETE CURB                                                                                                                          |                                                                            |                                                                                                      |                                                                    |
| ATE EFFECTIVE:<br>ATE PREPARED:                                                                                                        | 08/01/2008<br>12/29/2011                                                   | 609.00F                                                                                              | SHEET NO.<br>1 OF 2                                                |
|                                                                                                                                        |                                                                            |                                                                                                      |                                                                    |