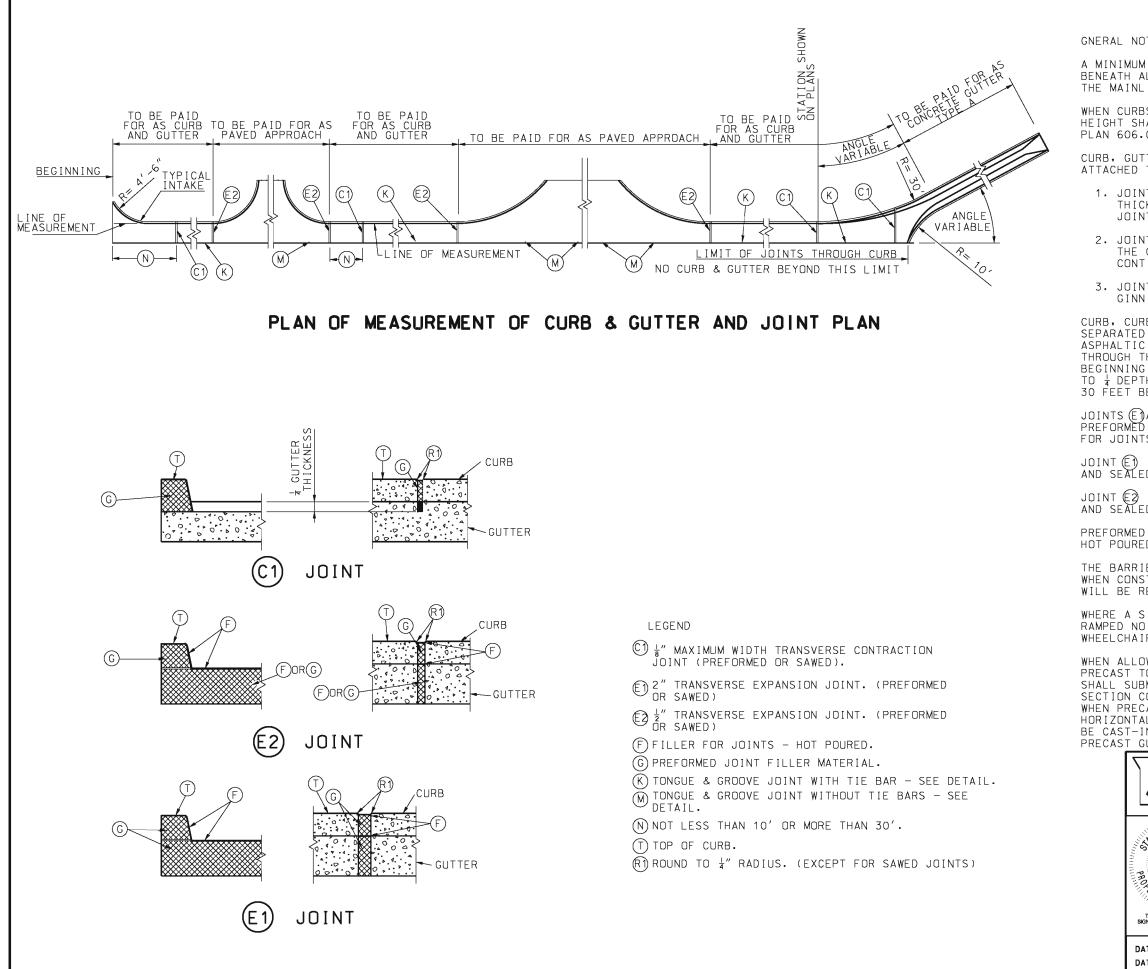

| DTES:                                                                                                                                  |                                                                            |                                                                                                      |                                                                    |
|----------------------------------------------------------------------------------------------------------------------------------------|----------------------------------------------------------------------------|------------------------------------------------------------------------------------------------------|--------------------------------------------------------------------|
| 4 4" TYPE 1<br>All curb and<br>INE BASE PA                                                                                             | ) GUTTER SE(                                                               | GATE BASE SHAL<br>CTIONS AND INC                                                                     | L BE PLACED<br>Cluded Within                                       |
|                                                                                                                                        |                                                                            |                                                                                                      | GUARDRAIL, CURB<br>yn on standard                                  |
|                                                                                                                                        |                                                                            | ER CONSTRUCTED<br>DR BASE SHALL                                                                      |                                                                    |
| CKNESS AS A                                                                                                                            | JARTER DEPTH<br>CONTINUATIO<br>ASE OR PAVEN                                | H OF CURB AND<br>ON OF EACH COM<br>Ment.                                                             | GUTTER<br>NTRACTION                                                |
| CONCRETE BA                                                                                                                            | ASE OR PAVEN                                                               | DF 2" EXPANSIO<br>Ment shall ext<br>, cutter and o                                                   | DN JDINT (E) IN<br>TEND AND<br>CURB AND GUTTER.                    |
| NT (E) THROUG<br>NING AND END                                                                                                          | GH CURB AND<br>D OF EACH P#                                                | CURB AND CUTT<br>Aved Approach.                                                                      | ER AT THE BE-                                                      |
| ) FROM CONCE<br>C CONCRETE F<br>THE CURB, CL<br>G AND END OF                                                                           | RETE BASE OF<br>PAVEMENT SHA<br>JRB AND GUT<br>E EACH "PAVE<br>AND GUTTER  | ALL HAVE A JOI<br>ter and gutter                                                                     | AS A FORM FOR<br>INT (E) ENTIRELY<br>R, AT THE<br>AND A JOINT (C1) |
|                                                                                                                                        |                                                                            | HALL BE FILLED<br>Sealed with ho                                                                     | ) WITH<br>DT POURED FILLER                                         |
|                                                                                                                                        | SHALL BE FIL<br>FILLER MATE                                                | LED WITH PREF<br>Erial.                                                                              | ORMED FILLER                                                       |
| IN GUTTER S<br>ED WITH FILL                                                                                                            | SHALL BE FIL<br>Ler or fille                                               | LED WITH PREF<br>ED WITH HOT PC                                                                      | ORMED FILLER<br>DURED FILLER.                                      |
| D FILLER MATED FILLER FO                                                                                                               |                                                                            | BE PLACED TO                                                                                         | ) PROVIDE 1"                                                       |
| IER CLASS CU<br>Structed on<br>Required.                                                                                               | JRBS MAY BE<br>A RADIUS OF                                                 | CONSTRUCTED V<br>F 6 FEET OR LE                                                                      | NITHOUT BATTER<br>ESS. THE R2                                      |
| SIDEWALK IN<br>D STEEPER TH<br>IR ACROSS AF                                                                                            | HAN 12:1 SLO                                                               | CURB. THE SIDE<br>OPE TO PROVIDE                                                                     | EWALK SHALL BE<br>ED ACCESS FOR                                    |
| TO CONFORM T<br>BMIT SHOP DE<br>CONNECTION,<br>CAST SECTION<br>AL CURVE DES<br>IN-PLACE, A                                             | TO THE DIMEN<br>RAWINGS IND:<br>AND PROPOSE<br>NS CANNOT CO<br>SIGNATED ON | NSIONS SHOWN.<br>ICATING THE SE<br>ED JOINT SEALI<br>DNFORM TO ANY<br>THE PLANS. T<br>DN OF CAST-IN- | ING SYSTEM.<br>Vertical or<br>The gutter shall                     |
| MISSOURI HIGHWAYS AND TRANSPORTATION<br>COMMISSION<br>105 WEST CAPITOL<br>JEFFERSON CITY, M0 65102<br>1-888-ASK-MODOT (1-888-275-6636) |                                                                            |                                                                                                      |                                                                    |
| CONCRETE CURB                                                                                                                          |                                                                            |                                                                                                      |                                                                    |
| ATE EFFECTIVE:<br>ATE PREPARED:                                                                                                        | 08/01/2008<br>12/29/2011                                                   | 609.00F                                                                                              | SHEET NO.<br>1 OF 2                                                |
|                                                                                                                                        |                                                                            |                                                                                                      |                                                                    |