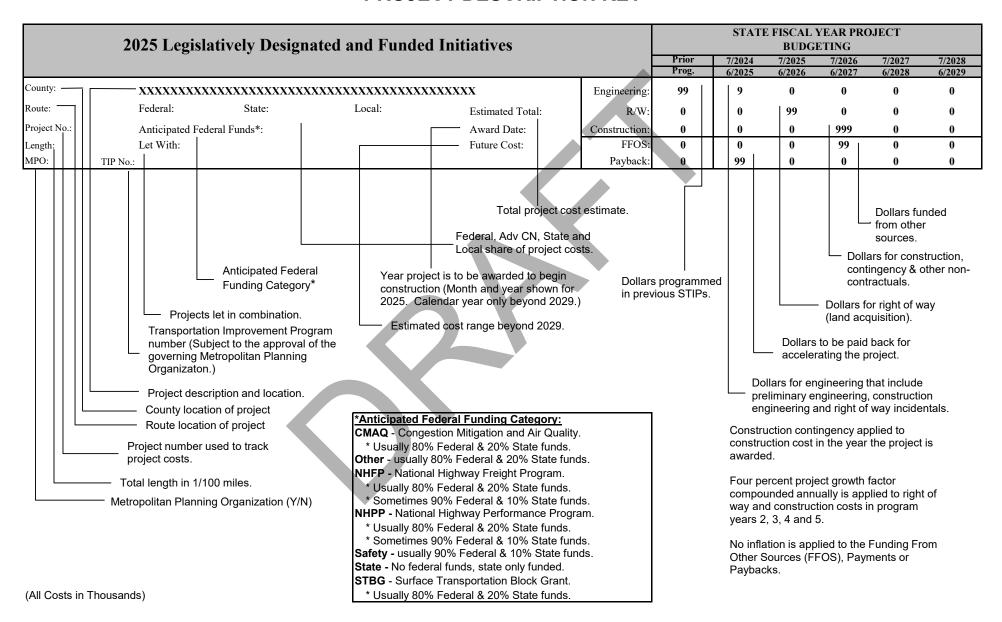

#### PROJECT DESCRIPTION KEY

This section of the Statewide Transportation Improvement Program contains projects funded by Missouri's General Assembly during the 2024 legislative session. These projects are funded by either General Revenue or bonding authorized by the General Assembly.

The following is a list of those projects and information about their funding, timing and contain specifics about each project. MoDOT will track these projects and report regularly on their progress.

| Legislatively Designated and Funded Initiatives |                 |                                                                                                                                                                                                                                                                                                                                                                                                                                                                                                                                                                                                                                                                                                                                                                                                                                                                                                                                                                                                                                                                                                                                                                                                                                                                                                                                                                                                                                                                                                                                                                                                                                                                                                                                                                                                                                                                                                                                                                                                                                                                                                                                |               |           |                 | DUDGETING |                  |                  |                  |  |
|-------------------------------------------------|-----------------|--------------------------------------------------------------------------------------------------------------------------------------------------------------------------------------------------------------------------------------------------------------------------------------------------------------------------------------------------------------------------------------------------------------------------------------------------------------------------------------------------------------------------------------------------------------------------------------------------------------------------------------------------------------------------------------------------------------------------------------------------------------------------------------------------------------------------------------------------------------------------------------------------------------------------------------------------------------------------------------------------------------------------------------------------------------------------------------------------------------------------------------------------------------------------------------------------------------------------------------------------------------------------------------------------------------------------------------------------------------------------------------------------------------------------------------------------------------------------------------------------------------------------------------------------------------------------------------------------------------------------------------------------------------------------------------------------------------------------------------------------------------------------------------------------------------------------------------------------------------------------------------------------------------------------------------------------------------------------------------------------------------------------------------------------------------------------------------------------------------------------------|---------------|-----------|-----------------|-----------|------------------|------------------|------------------|--|
| Legislatively Designated and Funded Initiatives |                 |                                                                                                                                                                                                                                                                                                                                                                                                                                                                                                                                                                                                                                                                                                                                                                                                                                                                                                                                                                                                                                                                                                                                                                                                                                                                                                                                                                                                                                                                                                                                                                                                                                                                                                                                                                                                                                                                                                                                                                                                                                                                                                                                |               |           | 7/2025          | 7/2026    | 7/2027<br>6/2028 | 7/2028<br>6/2029 | 7/2029<br>6/2030 |  |
| County:                                         | BUTLER          | Roadway improvements from County Road 352 to Arkansas State line.                                                                                                                                                                                                                                                                                                                                                                                                                                                                                                                                                                                                                                                                                                                                                                                                                                                                                                                                                                                                                                                                                                                                                                                                                                                                                                                                                                                                                                                                                                                                                                                                                                                                                                                                                                                                                                                                                                                                                                                                                                                              | Engineering:  | Prog<br>1 | 6/2026<br>4,201 | 6/2027    | 0/2028           | 0/2029           | 0/2030           |  |
| Route:                                          | US 67           | Federal: 0 State: 43,865 Local: 0 Estimated Total: 48,866                                                                                                                                                                                                                                                                                                                                                                                                                                                                                                                                                                                                                                                                                                                                                                                                                                                                                                                                                                                                                                                                                                                                                                                                                                                                                                                                                                                                                                                                                                                                                                                                                                                                                                                                                                                                                                                                                                                                                                                                                                                                      | R/W:          | 5,000     | 0               | 0         | 0                | 0                | 0                |  |
| Project No.:                                    | ST0062          | Anticipated Federal Funds : STATE Award Date : 6/2026                                                                                                                                                                                                                                                                                                                                                                                                                                                                                                                                                                                                                                                                                                                                                                                                                                                                                                                                                                                                                                                                                                                                                                                                                                                                                                                                                                                                                                                                                                                                                                                                                                                                                                                                                                                                                                                                                                                                                                                                                                                                          | Construction: | 0         | 39,664          | 0         | 0                | 0                | 0                |  |
| Length:                                         | 7.70            | Let With: Future Cost: 0                                                                                                                                                                                                                                                                                                                                                                                                                                                                                                                                                                                                                                                                                                                                                                                                                                                                                                                                                                                                                                                                                                                                                                                                                                                                                                                                                                                                                                                                                                                                                                                                                                                                                                                                                                                                                                                                                                                                                                                                                                                                                                       | FFOS:         | 5,000     | 39,664          | 0         | 0                | 0                | 0                |  |
|                                                 | Tip No. :       | Let Will.                                                                                                                                                                                                                                                                                                                                                                                                                                                                                                                                                                                                                                                                                                                                                                                                                                                                                                                                                                                                                                                                                                                                                                                                                                                                                                                                                                                                                                                                                                                                                                                                                                                                                                                                                                                                                                                                                                                                                                                                                                                                                                                      | Payback:      | 0         | 0               | 0         | 0                | 0                | 0                |  |
| MPO: N                                          | TIP NO.:        | C. C. 4 D. 1/0 D. 1/0 D. 107 D. 4 D. 12 D. 12 D. 17 D. | *             |           |                 |           |                  |                  | -                |  |
| County:                                         | GREENE          | Safety and capacity improvements Rte. 160 to Rte. 125, improvements at Rte. 13, rehabilitate Rte. EE over I-44, WB pavement rehabilitation 2.1 miles to 0.7 mile EO Rte. 125, pavement resurfacing 9.5 miles to 1.1 miles                                                                                                                                                                                                                                                                                                                                                                                                                                                                                                                                                                                                                                                                                                                                                                                                                                                                                                                                                                                                                                                                                                                                                                                                                                                                                                                                                                                                                                                                                                                                                                                                                                                                                                                                                                                                                                                                                                      | Engineering:  | 2,145     | 12,893          | 0         | 0                | 0                | 0                |  |
|                                                 |                 | EO Rte. 125. Potential Design-Build. Bridge A0713.                                                                                                                                                                                                                                                                                                                                                                                                                                                                                                                                                                                                                                                                                                                                                                                                                                                                                                                                                                                                                                                                                                                                                                                                                                                                                                                                                                                                                                                                                                                                                                                                                                                                                                                                                                                                                                                                                                                                                                                                                                                                             | R/W:          | 0         | 19              | 0         | 0                | 0                | 0                |  |
| Route:<br>Project No.:                          | IS 44<br>ST0088 | Federal: 0 State: 221,704 Local: 0 Estimated Total: 223,849  Anticipated Federal Funds: STATE Award Date: 3/2026                                                                                                                                                                                                                                                                                                                                                                                                                                                                                                                                                                                                                                                                                                                                                                                                                                                                                                                                                                                                                                                                                                                                                                                                                                                                                                                                                                                                                                                                                                                                                                                                                                                                                                                                                                                                                                                                                                                                                                                                               | Construction: | 0         | 208,792         | 0         | 0                | 0                | 0                |  |
| Length:                                         | 16.19           | Let With: SR0015 ST0089 Future Cost: 0                                                                                                                                                                                                                                                                                                                                                                                                                                                                                                                                                                                                                                                                                                                                                                                                                                                                                                                                                                                                                                                                                                                                                                                                                                                                                                                                                                                                                                                                                                                                                                                                                                                                                                                                                                                                                                                                                                                                                                                                                                                                                         | FFOS:         | 0         | 152,640         | 0         | 0                | 0                | 0                |  |
| MPO: Y                                          | Tip No.:        |                                                                                                                                                                                                                                                                                                                                                                                                                                                                                                                                                                                                                                                                                                                                                                                                                                                                                                                                                                                                                                                                                                                                                                                                                                                                                                                                                                                                                                                                                                                                                                                                                                                                                                                                                                                                                                                                                                                                                                                                                                                                                                                                | Payback:      | 0         | 0               | 0         | 0                | 0                | 0                |  |
| G i                                             | LACRER          | Safety and operational improvements at I-49 in Fidelity, add lanes from Rte. 43 north junction (Main Street) to                                                                                                                                                                                                                                                                                                                                                                                                                                                                                                                                                                                                                                                                                                                                                                                                                                                                                                                                                                                                                                                                                                                                                                                                                                                                                                                                                                                                                                                                                                                                                                                                                                                                                                                                                                                                                                                                                                                                                                                                                | Engineering:  | 631       | 17,355          | 0         | 0                | 0                | 0                |  |
| County:                                         | JASPER          | Loop 49 (Rangeline Road) in Joplin, pavement rehabilitation from 3 miles east of Sarcoxie to 1 mile west of Rte. 97. Potential Design-Build.                                                                                                                                                                                                                                                                                                                                                                                                                                                                                                                                                                                                                                                                                                                                                                                                                                                                                                                                                                                                                                                                                                                                                                                                                                                                                                                                                                                                                                                                                                                                                                                                                                                                                                                                                                                                                                                                                                                                                                                   | R/W:          | 2         | 0               | 0         | 0                | 0                | 0                |  |
| Route:                                          | IS 44           | Federal: 0 State: 228,745 Local: 0 Estimated Total: 229,378                                                                                                                                                                                                                                                                                                                                                                                                                                                                                                                                                                                                                                                                                                                                                                                                                                                                                                                                                                                                                                                                                                                                                                                                                                                                                                                                                                                                                                                                                                                                                                                                                                                                                                                                                                                                                                                                                                                                                                                                                                                                    | Construction: | 0         | 211,390         | 0         | 0                | 0                | 0                |  |
| Project No.:                                    | ST0089          | Anticipated Federal Funds : STATE Award Date : 3/2026                                                                                                                                                                                                                                                                                                                                                                                                                                                                                                                                                                                                                                                                                                                                                                                                                                                                                                                                                                                                                                                                                                                                                                                                                                                                                                                                                                                                                                                                                                                                                                                                                                                                                                                                                                                                                                                                                                                                                                                                                                                                          | FFOS:         | 0         | 194,077         | 0         | 0                | 0                | 0                |  |
| Length:                                         | 11.62           | Let With: SR0015 ST0088 Future Cost: 0                                                                                                                                                                                                                                                                                                                                                                                                                                                                                                                                                                                                                                                                                                                                                                                                                                                                                                                                                                                                                                                                                                                                                                                                                                                                                                                                                                                                                                                                                                                                                                                                                                                                                                                                                                                                                                                                                                                                                                                                                                                                                         |               | -         | ĺ               |           | •                |                  |                  |  |
| MPO: Y                                          | Tip No. :       |                                                                                                                                                                                                                                                                                                                                                                                                                                                                                                                                                                                                                                                                                                                                                                                                                                                                                                                                                                                                                                                                                                                                                                                                                                                                                                                                                                                                                                                                                                                                                                                                                                                                                                                                                                                                                                                                                                                                                                                                                                                                                                                                | Payback:      | 0         | 0               | 0         | 0                | 0                | 0                |  |
| County:                                         | CASS            | Interchange and roadway improvements at Rte. 58 in Belton.                                                                                                                                                                                                                                                                                                                                                                                                                                                                                                                                                                                                                                                                                                                                                                                                                                                                                                                                                                                                                                                                                                                                                                                                                                                                                                                                                                                                                                                                                                                                                                                                                                                                                                                                                                                                                                                                                                                                                                                                                                                                     | Engineering:  | 200       | 800             | 800       | 1,600            | 0                | 0                |  |
| Route:                                          | IS 49           | Federal: 0 State: 23,200 Local: 0 Estimated Total: 23,400                                                                                                                                                                                                                                                                                                                                                                                                                                                                                                                                                                                                                                                                                                                                                                                                                                                                                                                                                                                                                                                                                                                                                                                                                                                                                                                                                                                                                                                                                                                                                                                                                                                                                                                                                                                                                                                                                                                                                                                                                                                                      | R/W:          | 0         | 0               | 0         | 0                | 0                | 0                |  |
| Project No.:                                    | ST0091          | Anticipated Federal Funds : STATE Award Date : 2027                                                                                                                                                                                                                                                                                                                                                                                                                                                                                                                                                                                                                                                                                                                                                                                                                                                                                                                                                                                                                                                                                                                                                                                                                                                                                                                                                                                                                                                                                                                                                                                                                                                                                                                                                                                                                                                                                                                                                                                                                                                                            | Construction: | 0         | 0               | 0         | 20,000           | 0                | 0                |  |
| Length:                                         | 0.83            | Let With: 413494 KU0028 Future Cost: 0                                                                                                                                                                                                                                                                                                                                                                                                                                                                                                                                                                                                                                                                                                                                                                                                                                                                                                                                                                                                                                                                                                                                                                                                                                                                                                                                                                                                                                                                                                                                                                                                                                                                                                                                                                                                                                                                                                                                                                                                                                                                                         | FFOS:         | 0         | 0               | 0         | 20,000           | 0                | 0                |  |
| MPO: Y                                          | Tip No.:        |                                                                                                                                                                                                                                                                                                                                                                                                                                                                                                                                                                                                                                                                                                                                                                                                                                                                                                                                                                                                                                                                                                                                                                                                                                                                                                                                                                                                                                                                                                                                                                                                                                                                                                                                                                                                                                                                                                                                                                                                                                                                                                                                | Payback:      | 0         | 0               | 0         | 0                | 0                | 0                |  |
| County:                                         | BOONE           | Roadway improvements in Columbia.                                                                                                                                                                                                                                                                                                                                                                                                                                                                                                                                                                                                                                                                                                                                                                                                                                                                                                                                                                                                                                                                                                                                                                                                                                                                                                                                                                                                                                                                                                                                                                                                                                                                                                                                                                                                                                                                                                                                                                                                                                                                                              | Engineering:  | 5         | 295             | 0         | 0                | 0                | 0                |  |
| Route:                                          | US 63           | Federal: 0 State: 4,495 Local: 0 Estimated Total: 4,500                                                                                                                                                                                                                                                                                                                                                                                                                                                                                                                                                                                                                                                                                                                                                                                                                                                                                                                                                                                                                                                                                                                                                                                                                                                                                                                                                                                                                                                                                                                                                                                                                                                                                                                                                                                                                                                                                                                                                                                                                                                                        | R/W:          | 0         | 0               | 0         | 0                | 0                | 0                |  |
| Project No.:                                    | ST0092          | Anticipated Federal Funds : STATE Award Date : 6/2026                                                                                                                                                                                                                                                                                                                                                                                                                                                                                                                                                                                                                                                                                                                                                                                                                                                                                                                                                                                                                                                                                                                                                                                                                                                                                                                                                                                                                                                                                                                                                                                                                                                                                                                                                                                                                                                                                                                                                                                                                                                                          | Construction: | 0         | 4,200           | 0         | 0                | 0                | 0                |  |
| Length:                                         | 6.66            | Let With: Future Cost: 0                                                                                                                                                                                                                                                                                                                                                                                                                                                                                                                                                                                                                                                                                                                                                                                                                                                                                                                                                                                                                                                                                                                                                                                                                                                                                                                                                                                                                                                                                                                                                                                                                                                                                                                                                                                                                                                                                                                                                                                                                                                                                                       | FFOS:         | 0         | 4,200           | 0         | 0                | 0                | 0                |  |
| MPO: Y                                          | Tip No. :       |                                                                                                                                                                                                                                                                                                                                                                                                                                                                                                                                                                                                                                                                                                                                                                                                                                                                                                                                                                                                                                                                                                                                                                                                                                                                                                                                                                                                                                                                                                                                                                                                                                                                                                                                                                                                                                                                                                                                                                                                                                                                                                                                | Payback:      | 0         | 0               | 0         | 0                | 0                | 0                |  |

STATE FISCAL YEAR PROJECT **BUDGETING** 

Apr 21, 2025 Section 4C - 1 District : STATEWIDE **Dollars in Thousands** 

|                                   |                                                                                                                                               |               | Prog | 6/2026 | 6/2027 | 6/2028 | 6/2029 | 6/2030 |
|-----------------------------------|-----------------------------------------------------------------------------------------------------------------------------------------------|---------------|------|--------|--------|--------|--------|--------|
| County: BENTON                    | Construct passing lanes from Warsaw to Buffalo.                                                                                               | Engineering:  | 10   | 828    | 828    | 728    | 3,660  | 0      |
| Route: US 65                      | Federal: 0 State: 37,990 Local: 0 Estimated Total: 38,000                                                                                     | R/W:          | 0    | 0      | 0      | 9,606  | 0      | 0      |
| Project No.: ST0093               | Anticipated Federal Funds : STATE Award Date : 2028                                                                                           | Construction: | 0    | 0      | 0      | 0      | 22,340 | 0      |
| Length: <b>45.07</b>              | Let With: SR0089 SR0109 Future Cost: 0                                                                                                        | FFOS:         | 10   | 500    | 500    | 10,006 | 23,853 | 0      |
| MPO: N Tip No.:                   |                                                                                                                                               | Payback:      | 0    | 0      | 0      | 0      | 0      | 0      |
| County: PLATTE                    | Corridor improvements on I-29, I-35 and Rte. 169 in Platte, Clay and Jackson Counties.                                                        | Engineering:  | 500  | 1,750  | 2,646  | 0      | 0      | 0      |
| Route: IS 29                      | Federal: 0 State: 34,396 Local: 0 Estimated Total: 34,896                                                                                     | R/W:          | 0    | 0      | 0      | 0      | 0      | 0      |
| Project No.: ST0094               | Anticipated Federal Funds : STATE Award Date : 2027                                                                                           | Construction: | 0    | 0      | 30,000 | 0      | 0      | 0      |
| Length: 94.28                     | Let With: KU0025 KU0061 Future Cost: 0                                                                                                        | FFOS:         | 0    | 0      | 30,000 | 0      | 0      | 0      |
| MPO: Y Tip No. :                  |                                                                                                                                               | Payback:      | 0    | 0      | 0      | 0      | 0      | 0      |
| County: FRANKLIN                  | Pavement improvements from Rte. 100 to Rte. 30.                                                                                               | Engineering:  | 5    | 1,500  | 1,900  | 0      | 0      | 0      |
| Route: IS 44                      | Federal: 0 State: 23,400 Local: 0 Estimated Total: 23,405                                                                                     | R/W:          | 0    | 0      | 0      | 0      | 0      | 0      |
| Project No.: ST0115               | Anticipated Federal Funds : STATE Award Date : 2026                                                                                           | Construction: | 0    | 0      | 20,000 | 0      | 0      | 0      |
| Length: 12.42                     | Let With: Future Cost: 0                                                                                                                      | FFOS:         | 0    | 0      | 20,000 | 0      | 0      | 0      |
| MPO: Y Tip No. : <b>7380A-2</b> 5 | 5                                                                                                                                             | Payback:      | 0    | 0      | 0      | 0      | 0      | 0      |
| County: ST. LOUIS                 | Rebuild pavement from Rte. 141 to Rte. 109.                                                                                                   | Engineering:  | 5    | 4,030  | 3,322  | 0      | 0      | 0      |
| Route: IS 44                      | Federal: 0 State: 47,672 Local: 0 Estimated Total: 47,677                                                                                     | R/W:          | 0    | 0      | 0      | 0      | 0      | 0      |
| Project No.: ST0117               | Anticipated Federal Funds : STATE Award Date : 2026                                                                                           | Construction: | 0    | 0      | 40,320 | 0      | 0      | 0      |
| Length: <b>7.94</b>               | Let With: Future Cost: 0                                                                                                                      | FFOS:         | 0    | 530    | 40,320 | 0      | 0      | 0      |
| MPO: Y Tip No. : <b>7380B-25</b>  |                                                                                                                                               | Payback:      | 0    | 0      | 0      | 0      | 0      | 0      |
| County: LACLEDE                   | Rebuild pavement on eastbound lanes from 1.5 miles west of Rtes. Y and J at Conway to 2 miles west of Rte. A. Potential Design-Build project. | Engineering:  | 5    | 1      | 1,190  | 0      | 0      | 0      |
| Route: IS 44                      | Federal: 0 State: 18,179 Local: 0 Estimated Total: 18,184                                                                                     | R/W:          | 0    | 0      | 0      | 0      | 0      | 0      |
| Project No.: ST0118               | Anticipated Federal Funds: STATE  Award Date: 2027                                                                                            | Construction: | 0    | 0      | 16,988 | 0      | 0      | 0      |
| Length: 3.75                      | Let With: Future Cost: 0                                                                                                                      | FFOS:         | 0    | 0      | 16,988 | 0      | 0      | 0      |
| MPO: N Tip No.:                   |                                                                                                                                               | Payback:      | 0    | 0      | 0      | 0      | 0      | 0      |

STATE FISCAL YEAR PROJECT BUDGETING

Prior

7/2025 7/2026 7/2027 7/2028 7/2029

Apr 21, 2025 Section 4C - 2 District: STATEWIDE Dollars in Thousands

|              |          |                                                                                                                            |               | Prog | 6/2026 | 6/2027 | 6/2028 | 6/2029 | 6/2030 |
|--------------|----------|----------------------------------------------------------------------------------------------------------------------------|---------------|------|--------|--------|--------|--------|--------|
| County:      | LACLEDE  | Rebuild pavement on westbound lanes from 2 miles east of Rte. N to 2 miles east of Rte. F. Potential Design-Build project. | Engineering:  | 5    | 1      | 1,219  | 0      | 0      | 0      |
| Route:       | IS 44    | Federal: <b>0</b> State: <b>18,626</b> Local: <b>0</b> Estimated Total: <b>18,631</b>                                      | R/W:          | 0    | 0      | 0      | 0      | 0      | 0      |
| Project No.: | ST0119   | Anticipated Federal Funds : STATE Award Date : 2027                                                                        | Construction: | 0    | 0      | 17,406 | 0      | 0      | 0      |
| Length:      | 4.68     | Let With: CD0270 Future Cost: 0                                                                                            | FFOS:         | 0    | 0      | 17,406 | 0      | 0      | 0      |
| MPO: N       | Tip No.: |                                                                                                                            | Payback:      | 0    | 0      | 0      | 0      | 0      | 0      |
| County:      | PHELPS   | Rebuild pavement on westbound lanes from Rte. 63 to Sugar Tree Road. Potential Design-Build project.                       | Engineering:  | 5    | 1      | 3,007  | 0      | 0      | 0      |
| Route:       | IS 44    | Federal: 0 State: 46,017 Local: 0 Estimated Total: 46,022                                                                  | R/W:          | 0    | 0      | 0      | 0      | 0      | 0      |
| Project No.: | ST0121   | Anticipated Federal Funds : STATE Award Date : 2027                                                                        | Construction: | 0    | 0      | 43,009 | 0      | 0      | 0      |
| Length:      | 10.40    | Let With: Future Cost: 0                                                                                                   | FFOS:         | 0    | 0      | 43,009 | 0      | 0      | 0      |
| MPO: N       | Tip No.: |                                                                                                                            | Payback:      | 0    | 0      | 0      | 0      | 0      | 0      |
| County:      | PHELPS   | Capacity and safety improvements at Rte. V in Rolla. Potential Design-Build project.                                       | Engineering:  | 5    | 1      | 1,166  | 0      | 0      | 0      |
| Route:       | IS 44    | Federal: 0 State: 17,807 Local: 0 Estimated Total: 17,812                                                                  | R/W:          | 0    | 0      | 0      | 0      | 0      | 0      |
| Project No.: | ST0122   | Anticipated Federal Funds : STATE Award Date : 2027                                                                        | Construction: | 0    | 0      | 16,640 | 0      | 0      | 0      |
| Length:      | 0.64     | Let With: Future Cost: 0                                                                                                   | FFOS:         | 0    | 0      | 16,640 | 0      | 0      | 0      |
| MPO: N       | Tip No.: |                                                                                                                            | Payback:      | 0    | 0      | 0      | 0      | 0      | 0      |
| County:      | PHELPS   | Capacity and safety improvements at Rte. 68 in St. James. Potential Design-Build project.                                  | Engineering:  | 5    | 1      | 285    | 0      | 0      | 0      |
| Route:       | IS 44    | Federal: 0 State: 4,339 Local: 0 Estimated Total: 4,344                                                                    | R/W:          | 0    | 0      | 0      | 0      | 0      | 0      |
| Project No.: | ST0123   | Anticipated Federal Funds : STATE Award Date : 2027                                                                        | Construction: | 0    | 0      | 4,053  | 0      | 0      | 0      |
| Length:      | 0.38     | Let With: Future Cost: 0                                                                                                   | FFOS:         | 0    | 0      | 4,053  | 0      | 0      | 0      |
| MPO: N       | Tip No.: |                                                                                                                            | Payback:      | 0    | 0      | 0      | 0      | 0      | 0      |

STATE FISCAL YEAR PROJECT BUDGETING

Prior

7/2025 7/2026 7/2027 7/2028 7/2029

Apr 21, 2025 Section 4C - 3 District: STATEWIDE Dollars in Thousands

**Project Count: 14** 

| STATE FISCAL YEAR PROJECT BUDGETING |       |         |         |        |        |        |  |  |  |
|-------------------------------------|-------|---------|---------|--------|--------|--------|--|--|--|
|                                     | Prior | 7/2025  | 7/2026  | 7/2027 | 7/2028 | 7/2029 |  |  |  |
|                                     | Prog  | 6/2026  | 6/2027  | 6/2028 | 6/2029 | 6/2030 |  |  |  |
| FFOS:                               | 5,010 | 391,611 | 188,916 | 30,006 | 23,853 | 0      |  |  |  |
| Total RW:                           | 5,002 | 19      | 0       | 9,606  | 0      | 0      |  |  |  |
| <b>Total Construction:</b>          | 0     | 464,046 | 188,416 | 20,000 | 22,340 | 0      |  |  |  |
| Paybacks:                           | 0     | 0       | 0       | 0      | 0      | 0      |  |  |  |
| Sub-Total:                          | 5,002 | 464,065 | 188,416 | 29,606 | 22,340 | 0      |  |  |  |
| Total Engineering:                  | 3,527 | 43,657  | 16,363  | 2,328  | 3,660  | 0      |  |  |  |
| Grand Total:                        | 8,529 | 507,722 | 204,779 | 31,934 | 26,000 | 0      |  |  |  |