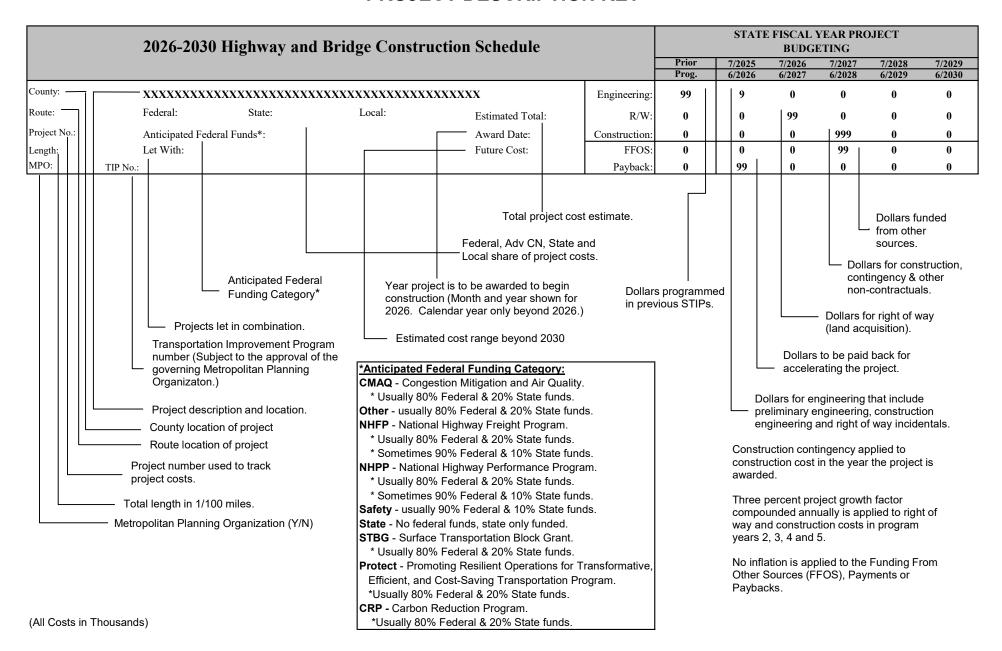

### PROJECT DESCRIPTION KEY

|              | /II/K /IIAII HIMNWAW ANA RWIMMA I ANGTWIMTIAN SANAMIIIA |                                                                    |               |       |        |        |        |        |        |
|--------------|---------------------------------------------------------|--------------------------------------------------------------------|---------------|-------|--------|--------|--------|--------|--------|
|              | 2020                                                    | 2030 Highway and Bridge Construction Schedule                      |               | Prior | 7/2025 | 7/2026 | 7/2027 | 7/2028 | 7/2029 |
|              |                                                         |                                                                    |               | Prog  | 6/2026 | 6/2027 | 6/2028 | 6/2029 | 6/2030 |
| County:      | VARIOUS                                                 | Safety Circuit Rider statewide liaison for state fiscal year 2026. | Engineering:  | 0     | 0      | 0      | 0      | 0      | 0      |
| Route:       | VARIOUS                                                 | Federal: 63 State: 7 Local: 0 Estimated Total: 70                  | R/W:          | 0     | 0      | 0      | 0      | 0      | 0      |
| Project No.: | ST0145                                                  | Anticipated Federal Funds : <b>SAFETY</b> Award Date : /           | Construction: | 0     | 70     | 0      | 0      | 0      | 0      |
| Length:      | 0.00                                                    | Let With: Future Cost: 0                                           | FFOS:         | 0     | 0      | 0      | 0      | 0      | 0      |
| MPO: N       | Tip No. :                                               |                                                                    | Payback:      | 0     | 0      | 0      | 0      | 0      | 0      |