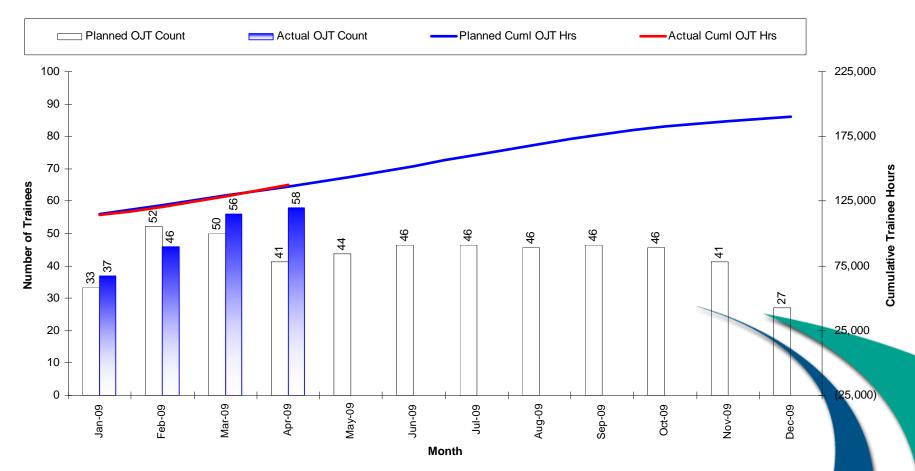

#### **Gateway Workforce**

## **Total Workforce Projection**

**Total Workforce** 