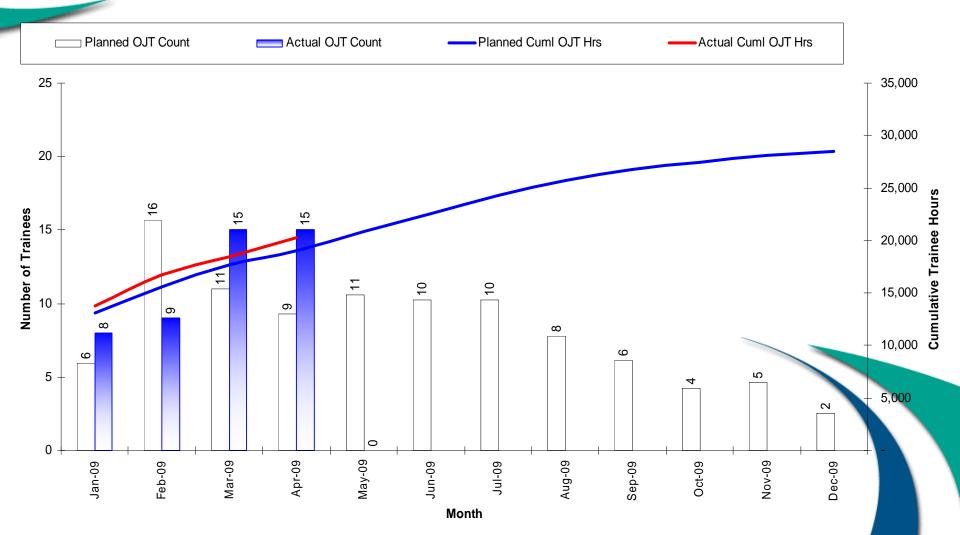

tion Workshop









## Gateway Constructors and MoDOT





### **Progress on Workforce Goals**

|                        | Goal                              | Participation To<br>Date                                    |
|------------------------|-----------------------------------|-------------------------------------------------------------|
| Minorities             | 14.7%                             | 19.3 %                                                      |
| Women                  | 6.9%                              | 6.6%                                                        |
| On-The-Job<br>Training | 20.0% of<br>construction<br>hours | <i>93</i> OJTs Overall<br><i>65</i> Active<br>(11.5% hours) |

NEW

## Subcontractor OJT Projection

#### Subcontract Workforce

THE NEW





#### **Gateway Workforce**





## **Total Workforce Projection**

**Total Workforce** 





## Gateway Applicant Update

|                                          | Reporting This Period | Numbers Hired |
|------------------------------------------|-----------------------|---------------|
| Journey-Level                            | 69                    | 0             |
| Apprentice Level                         | 53                    | 7             |
| MoDOT's Pre-Apprentice<br>Programs Total | 22                    | 1             |



## OJT New Hire Safety Orientation

- 2 1/2 Hours Sign-up, Drug Test, and Safety Videos
- Red Hat For OJT (Minimum 90 Days)
- Supervisor and Site Safety Orientation (Field)
- Foremen and Safety Assess Readiness For White Hat

(Being A Part Of The