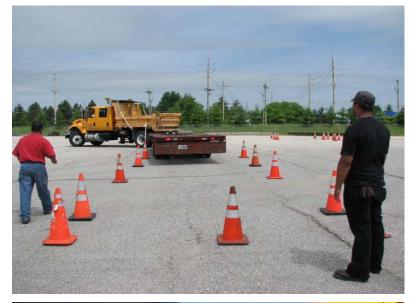

s       | 0                           | 1                                       | 0                        |
| Laborers               | 3 ( I-64<br>Funds)          | 0                                       | 6                        |
| Ironworkers            | 0                           | 1                                       | 0                        |
| Total                  | 5(I-64<br>Funds)            | 4                                       | 12                       |



## **MoDOT Special Training**

- MoDOT Application Workshops
- MoDOT CDL Training
- Pre-apprentice Program Graduates who obtained CDL training are now working for MoDOT (Marc Jackson & Kevin Mullins)
- Other MoDOT Training and Site Visits



## **MoDOT CDL Training**











## MoDOT CDL Training Con't









## MoDOT Rebar Tying Workshop







## Local High School Students Site Visit & Construction Workshop









## Gateway Constructors and MoDOT





### **Progress on Workforce Goals**

|                        | Goal                              | Participation To<br>Date                                    |
|------------------------|-----------------------------------|-------------------------------------------------------------|
| Minorities             | 14.7%                             | 19.3 %                                                      |
| Women                  | 6.9%                              | 6.6%                                                        |
| On-The-Job<br>Training | 20.0% of<br>construction<br>hours | <i>93</i> OJTs Overall<br><i>65</i> Active<b