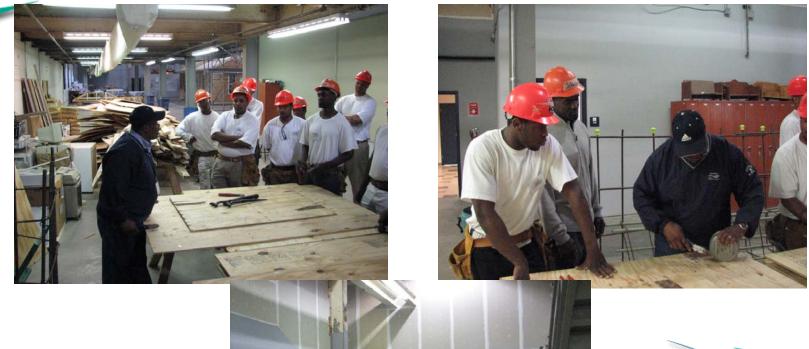

## Pre-Apprentice Training Program Update

### Pre-Apprentice Training Program Updates

|                                                               | PPAT-O/E | PPAT-CCC | CPC           | Total |
|---------------------------------------------------------------|----------|----------|---------------|-------|
| Enrollment Day One                                            | 399      | 59       | 199           | 657   |
| Graduated                                                     | 288      | 4        | 138           | 430   |
| Placed (MoDOT I-64)                                           | 12       | 4        | 5             | 21    |
| Placed on (Non<br>MoDOT)                                      | 74       | 2        | 50            | 126   |
| Retained to date over<br>500 hrs (MoDOT I-64)                 | 7        | 1        | 2             | 10    |
| Retained over 500<br>hours (Non MoDOT)                        | 46       | 0        | Not Reporting | 46    |
| Total retained on<br>work outside of<br>construction industry | 75       | 0        | Not Reporting | 75    |
| Total hired directly<br>by MoDOT who<br>received CDL Training | 2        | 0        | 0             | 2     |