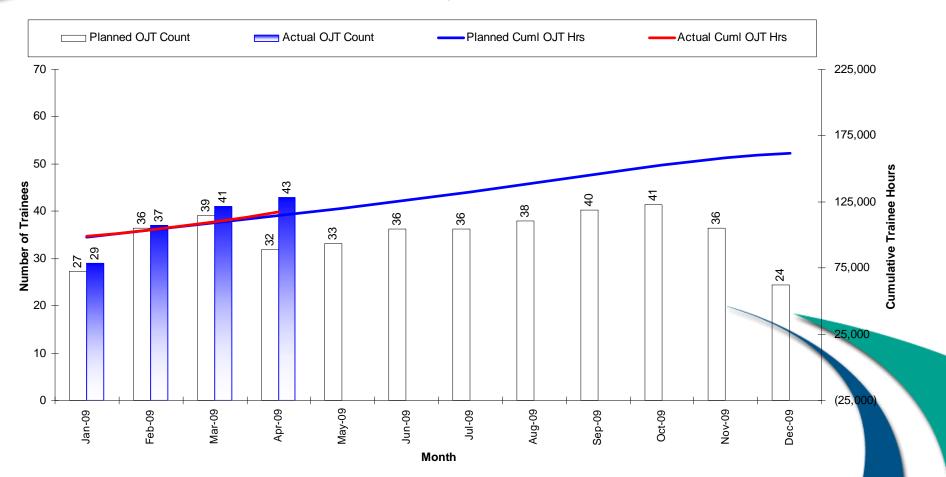

y Constructors and MoDOT





### **Progress on Workforce Goals**

|                        | Goal                              | Participation To<br>Date                                    |
|------------------------|-----------------------------------|-------------------------------------------------------------|
| Minorities             | 14.7%                             | 19.3 %                                                      |
| Women                  | 6.9%                              | 6.6%                                                        |
| On-The-Job<br>Training | 20.0% of<br>construction<br>hours | <i>93</i> OJTs Overall<br><i>65</i> Active<br>(11.5% hours) |

NEW

## Subcontractor OJT Projection

#### Subcontract Workforce

THE NEW





#### **Gateway Workforce**





## **Total Workforce Projection**

**Total Workforce** 





## Gateway Applicant Update

|                                          | Reporting This Period | Numbers Hired |
|------------------------------------------|-----------------------|---------------|
| Journey-Level                            | 69                    | 0             |
| Apprentice Level                         | 53                    | 7             |
| MoDOT's Pre-Apprentice<br>Programs Total | 22                    | 1             |



## OJT New Hire Safety Orientation

- 2 1/2 Hours Sign-up, Drug Test, and Safety Videos
- Red Hat For OJT (Minimum 90 Days)
- Supervisor and Site Safety Orientation (Field)
- Foremen and Safety Assess Readiness For White Hat

(Being A Part Of The Team)



### From 2007-2008

 8