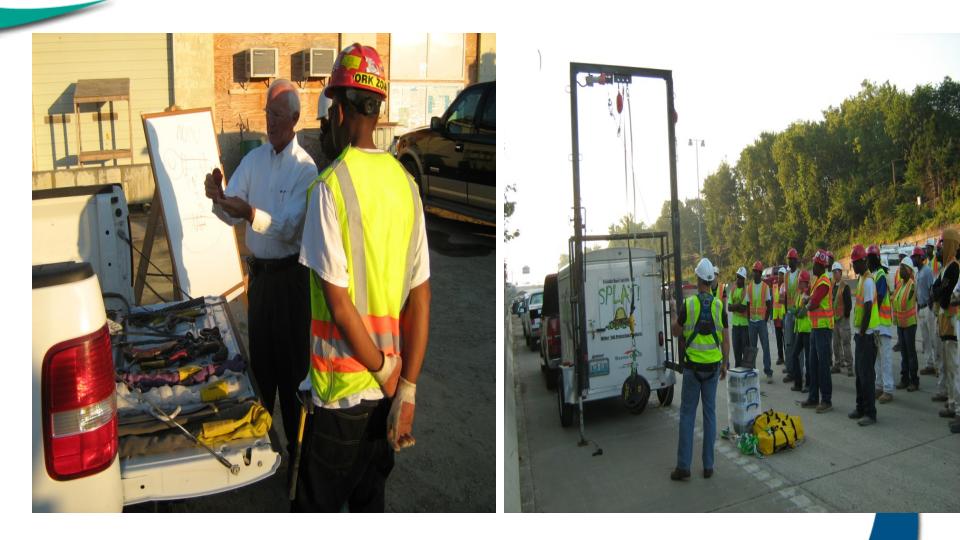

making positive eye contact with the operator.

In July, training was given by the

Miller Fall Systems representative on

the principles of fall protection and

prevention. The group was shown

fall arrest and fall restraints systems

that included selection, inspection and maintenance of the equipment.

A Dummy-Drop demonstration was

about Granite's 6' policy, handrails

and fall clearance, as well as I-64 job-

Since implementing the extra training, OJT employees haven't had a single injury. That's right... May of 2008 was the last time a new employee had a doctor case. New employees - we salute you!!!!