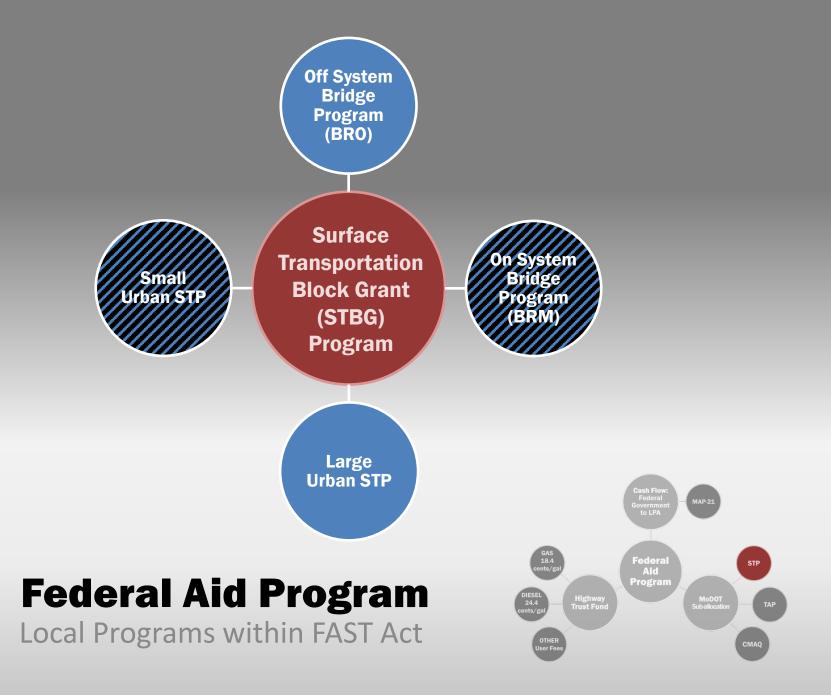

# **Federal Aid Program**

Local Programs within FAST Act

Bridge Engineering Assistance (BEAP)