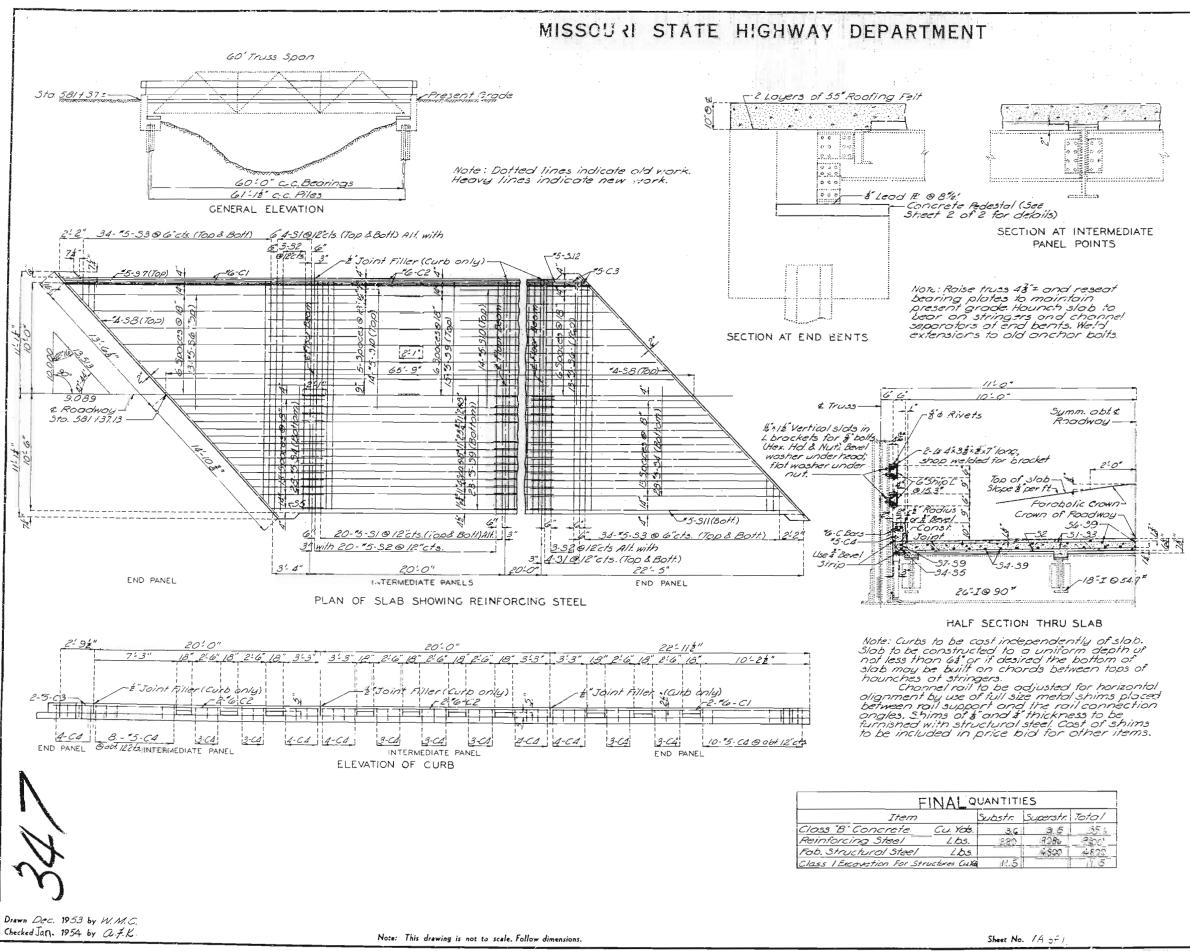

| MODOT                                                      |                                          |                  | Department of T          | -                                 |                                         |
|------------------------------------------------------------|------------------------------------------|------------------|--------------------------|-----------------------------------|-----------------------------------------|
|                                                            |                                          |                  | Bridge Inspectio         | -                                 |                                         |
| COUNTY: MISSISSIPPI                                        | DISTRICT: SE                             |                  | : STATBR                 | FED-ID: 4509                      | BRIDGE: F0788                           |
|                                                            | ***GENERAL STRUCTUE                      | RE INFORMATION   |                          |                                   | ***BRII                                 |
| ROUTE: MO80E                                               | # SPANS: 1                               |                  |                          | CODE: 48926 MISSISSIPPI           | <b>DATE:</b> 11/29/20                   |
| FEATURE: DRAIN DTCH #29                                    | LANES ON: 2                              |                  |                          | NGTH: 66 FT 0 IN                  | FREQUENCY: 24                           |
| STATUS: A-OPEN<br>LOG MILE: 20.784                         | LANES UNDER: 0<br>COMPASS DIRECTION: WI  | EST to EAST      | MAXIMUM<br>APPROACH ROAI | <b>SPAN:</b> 60 FT 0 IN           | <b>TEAM LEADER:</b> CURT R              |
| <b>DETOUR:</b> 12.00 MILES                                 | DIRECTION OF TRAFFIC: 2-V                |                  |                          | CURB: 20 FT 0 IN                  | <b>INSPECTOR 2:</b> RANDY               |
| NHS: NO                                                    | FUNCTIONAL CLASS: RL                     |                  |                          | <b>OUT:</b> 21 FT 0 IN            | <b>INSPECTOR 3:</b> CHRIST              |
| BUILT: 1922                                                | NBI OWNER: MO                            |                  |                          | AADT: 406                         | ** When calculated interval             |
| <b>REHAB:</b> 1954                                         | <b>NBI MAINTAINED:</b> MO                |                  |                          | <b>YEAR:</b> 2024                 | <i>GE</i> /                             |
| LOCATION: S 28 T 25 R 17 E                                 | MAINTENANCE DISTRICT: SE                 |                  |                          | RUCK: 2.5%                        |                                         |
| LATITUDE: 36 46 35.54 (DMS)                                | MAINTENANCE COUNTY: MI                   | SSISSIPPI        | FUTURE A                 | AADT: 568                         |                                         |
| LONGITUDE: 89 13 13.85 (DMS)                               | SUB AREA: 7H                             | [09              | FUTURE AADT              | <b>YEAR:</b> 2044                 |                                         |
|                                                            |                                          |                  |                          | 1                                 |                                         |
|                                                            | TICAL INSPECTION INFORM                  |                  | TRUGG                    | DATE                              | ***INDEPTH INSPECTIO                    |
|                                                            | SIBILITY: BRIDGEDIV                      | CATEGORY: PONY   | TRUSS                    | DATE:                             | RESPONSIBILITY:                         |
| FREQUENCY: 24 CALCULATED INT                               |                                          | NBI: YES         | DED                      | FREQUENCY:                        | CALCULATED INTERVAL**:                  |
|                                                            | ECTOR 3: CHRISTOPHER BYRD (N<br>ECTOR 4: | IL METHOD: CLIMI | 3EK                      | TEAM LEADER:<br>INSPECTOR 2:      | INSPECTOR 3:<br>INSPECTOR 4:            |
|                                                            |                                          |                  |                          |                                   |                                         |
| ** When calculated interval exceeds the frequency, a justi | fication comment per BIRM is required.   |                  |                          | ** When calculated interval excee | ds the frequency, a justification comme |
| FRACTURE C                                                 | RITICAL INSPECTION COMM                  | <i>IENTS</i>     |                          |                                   | INDEPTH INSPECT                         |
|                                                            |                                          |                  |                          |                                   |                                         |
| ***SPECIAL                                                 | INSPECTION INFORMATION                   | V***             |                          |                                   | ***UNDERWATER INSPEC                    |
|                                                            | SIBILITY: BRIDGEDIV                      | CATEGORY: CHANN  | IEL CROSS SEC            | <b>DATE:</b> 12/14/2021           | <b>RESPONSIBILITY:</b> BI               |
| FREQUENCY: 120 CALCULATED INT                              |                                          | NBI: NO          |                          | <b>FREQUENCY:</b> 60              | CALCULATED INTERVAL**: 4                |
| _                                                          | ECTOR 3: JASE SHELTON (NTLQ)             | METHOD: WT TAI   | PE                       | <b>TEAM LEADER:</b> RANDY W       |                                         |
|                                                            | ECTOR 4:                                 |                  |                          | <b>INSPECTOR 2:</b> JASE SHEI     |                                         |
| ** When calculated interval exceeds the frequency, a justi | fication comment per BIRM is required.   |                  |                          | ** When calculated interval exce  | eds the frequency, a justification comm |
| SPECIA                                                     | L INSPECTION COMMENTS                    |                  |                          |                                   | UNDERWATER INSPE                        |
|                                                            |                                          |                  |                          |                                   |                                         |
| ОТНЕ                                                       | R SPECIAL INSPECTIONS                    |                  |                          |                                   | <b>OTHER UNDERWAT</b>                   |
|                                                            | NBI         CALCULATED INTERVAL          | RESPONSIBILITY   | METHOD                   | DATE FREQUENCY                    | <u>CATEGORY</u> <u>NBI</u> CALCU        |
|                                                            | NO                                       | BRIDGEDIV        | CLIMBER                  |                                   |                                         |
| Design_No = F0788                                          |                                          |                  |                          |                                   |                                         |
|                                                            |                                          |                  | Pa                       | ge 1                              |                                         |

|                 |                  |                    |                                                | ***SUBSTRUCT                               | URE COMPONENTS**       | **                 |               |
|-----------------|------------------|--------------------|------------------------------------------------|--------------------------------------------|------------------------|--------------------|---------------|
| UBSTRUCTURE     | <u>SKEW</u>      | <u>LENGTH</u>      | <u>MATERIAL</u>                                | <u>CONSTRUCTION</u>                        | LABEL COMMENT          | <u>S</u>           |               |
| ABUTMENT-1      | RA-42 DEGREES    | 43 FT 10 IN        | REINFORCED CONCRETE                            | NON-INTEGRAL                               |                        |                    |               |
|                 | <b>CONDITION</b> |                    | LOCATION 1                                     | LOCATION 2                                 | SEVERITY               | MEASUREMENT        | COMMEN        |
| ASSOCIATE       | D COMPONENT      | MAT                | TERIAL                                         | CONSTRUCTION                               |                        |                    |               |
| BEAM CAP        |                  |                    | NFORCED CONCRETE                               | CAST-IN-PLACE                              |                        |                    |               |
|                 | <b>CONDITION</b> |                    | LOCATION 1                                     | LOCATION 2                                 | SEVERITY               | MEASUREMENT        | COMMEN        |
|                 | VERTICAL CRACK   | 2                  | THROUGHOUT                                     |                                            | FEW                    |                    |               |
| PILING          | VERTICITE CRACK  |                    | NFORCED CONCRETE                               | PRE-CAST                                   | 1 L W                  |                    |               |
| TILING          | <b>CONDITION</b> | KEII               | LOCATION 1                                     | LOCATION 2                                 | SEVERITY               | <u>MEASUREMENT</u> | COMMEN        |
| STRAIGHT        |                  | DEL                | NFORCED CONCRETE                               | CAST-IN-PLACE                              |                        | <u>MENSCREMENT</u> |               |
| STRAIGHT        | <i>CONDITION</i> | KLII               | LOCATION 1                                     | LOCATION 2                                 | <u>SEVERITY</u>        | MEASUREMENT        | <u>COMMEN</u> |
| DACUWALI        |                  | DED                |                                                |                                            | SLV LMIT               | MLASCKLMLIT        |               |
| BACKWALI        |                  | KEII               | NFORCED CONCRETE                               | CAST-IN-PLACE                              | CEVEDITV               | MEACUDEMENT        | COMMEN        |
|                 | <u>CONDITION</u> | ~                  | LOCATION 1                                     | LOCATION 2                                 | <u>SEVERITY</u>        | <u>MEASUREMENT</u> | <u>COMMEN</u> |
|                 | VERTICAL CRACK   |                    | THROUGHOUT                                     |                                            | MINOR                  |                    |               |
| FIXED BEA       |                  | STE                |                                                | FLAT PLATE                                 |                        |                    | 00101000      |
|                 | <u>CONDITION</u> |                    | <u>LOCATION 1</u>                              | LOCATION 2                                 | <u>SEVERITY</u>        | <u>MEASUREMENT</u> | <u>COMMEN</u> |
|                 | PACK RUST        |                    | THROUGHOUT                                     |                                            | HEAVY                  |                    |               |
| ABUTMENT-2      | RA-42 DEGREES    | 43 FT 10 IN        | REINFORCED CONCRETE                            | NON-INTEGRAL                               |                        |                    |               |
|                 | <u>CONDITION</u> |                    | LOCATION 1                                     | LOCATION 2                                 | <u>SEVERITY</u>        | <u>MEASUREMENT</u> | <u>COMMEN</u> |
| ASSOCIATE       | D COMPONENT      | MAT                | <b>TERIAL</b>                                  | CONSTRUCTION                               |                        |                    |               |
| BEAM CAP        |                  | REI                | NFORCED CONCRETE                               | CAST-IN-PLACE                              |                        |                    |               |
|                 | <b>CONDITION</b> |                    | LOCATION 1                                     | LOCATION 2                                 | SEVERITY               | MEASUREMENT        | COMMEN        |
|                 | EROSION          |                    | GROUND LINE                                    |                                            | PILE EXPOSED           |                    |               |
|                 | VERTICAL CRACK   | S                  | THROUGHOUT                                     |                                            | FEW                    |                    |               |
| PILING          |                  |                    | NFORCED CONCRETE                               | PRE-CAST                                   |                        |                    |               |
|                 | <b>CONDITION</b> |                    | LOCATION 1                                     | LOCATION 2                                 | SEVERITY               | MEASUREMENT        | COMMEN        |
|                 | EXPOSED          |                    | AT BEAM CAP                                    |                                            | MINOR                  |                    |               |
| STRAIGHT        |                  | REI                | NFORCED CONCRETE                               | CAST-IN-PLACE                              |                        |                    |               |
|                 | CONDITION        |                    | LOCATION 1                                     | LOCATION 2                                 | SEVERITY               | MEASUREMENT        | COMMEN        |
| BACKWALI        |                  | REI                | NFORCED CONCRETE                               | CAST-IN-PLACE                              | <u></u>                |                    |               |
| DACKWALI        | CONDITION        | KLII               | LOCATION 1                                     | LOCATION 2                                 | SEVERITY               | MEASUREMENT        | COMMEN        |
|                 | VERTICAL CRACK   | 7                  | THROUGHOUT                                     | LOCATION 2                                 | MINOR                  | MLASCKLMLIT        |               |
| FIXED BEA       |                  | S<br>STE           |                                                | FLAT PLATE                                 | MINOR                  |                    |               |
| FIAED DEA       | CONDITION        | 516                | LOCATION 1                                     | LOCATION 2                                 | SEVERITY               | MEASUREMENT        | COMMEN        |
|                 |                  |                    |                                                | LOCATION 2                                 |                        | MEASUKEMENT        | COMMEN        |
|                 | PACK RUST        |                    | THROUGHOUT                                     |                                            | HEAVY                  |                    |               |
|                 |                  |                    | **                                             | <b>*OVER/UNDER ROUTES</b>                  | <b>CLEARANCE INFOR</b> | MATION***          |               |
| ANCES OVER DECK | **]              | NOTE: Vertical cle | arances for permitting purposes are taken as 2 | inches less than the actual field measured | clearance.             |                    |               |
| ERTICAL CLEARA  | NCE TYPE**       | VALUE              | DIRECTION DATE                                 | <u>COMMENT</u>                             |                        |                    |               |
|                 |                  |                    |                                                |                                            |                        |                    |               |
|                 |                  |                    |                                                |                                            |                        |                    |               |
|                 |                  |                    |                                                |                                            |                        |                    |               |
|                 |                  |                    |                                                |                                            |                        |                    |               |
|                 |                  |                    |                                                |                                            |                        |                    |               |
|                 |                  |                    |                                                |                                            |                        |                    |               |
|                 |                  |                    |                                                |                                            |                        |                    |               |
|                 |                  |                    |                                                |                                            |                        |                    |               |