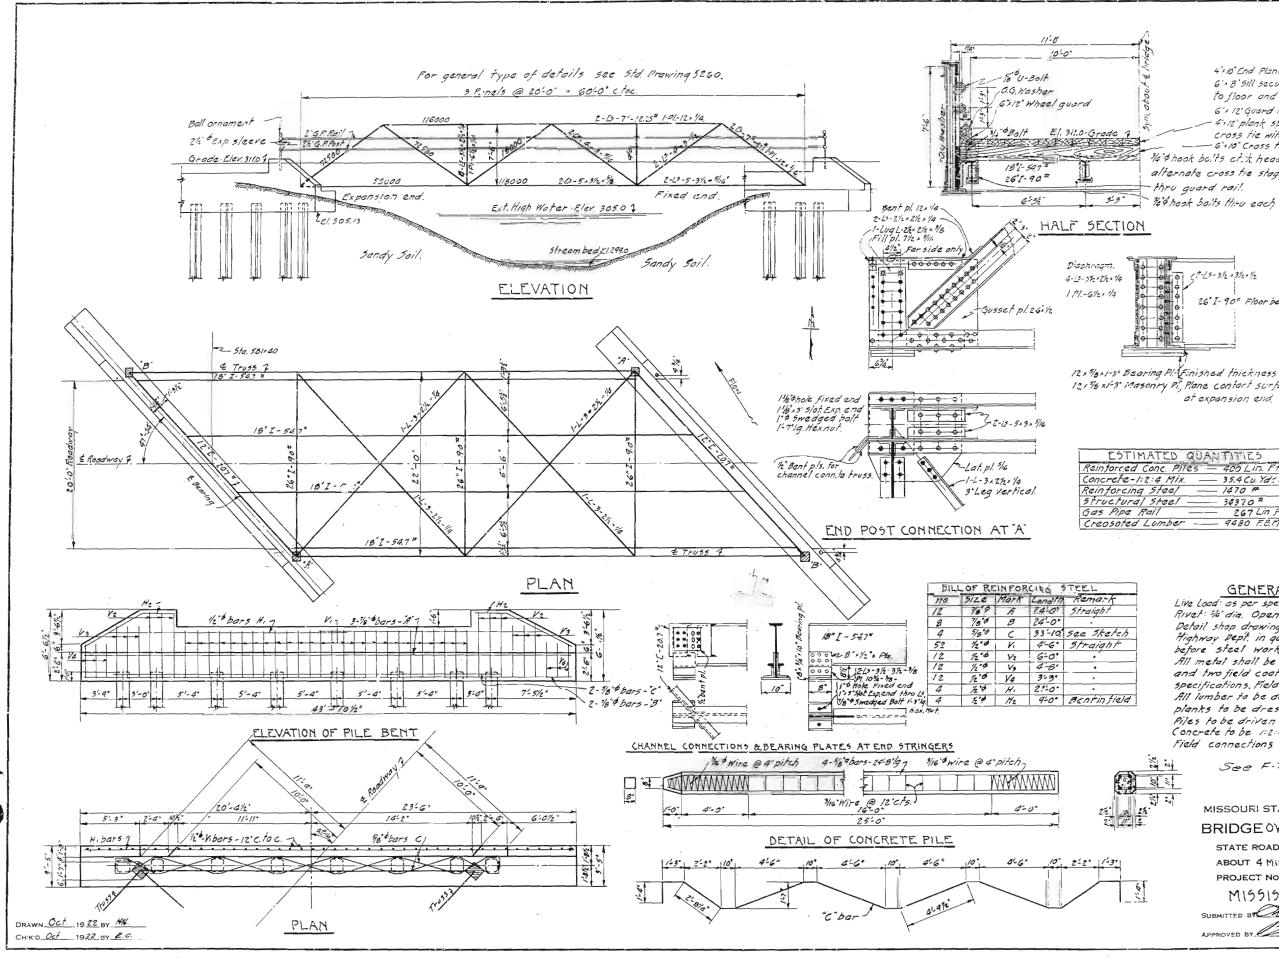

| MODOT                                                      |                                          |                  | Department of T          | -                                 |                                         |
|------------------------------------------------------------|------------------------------------------|------------------|--------------------------|-----------------------------------|-----------------------------------------|
|                                                            |                                          |                  | Bridge Inspectio         | -                                 |                                         |
| COUNTY: MISSISSIPPI                                        | DISTRICT: SE                             |                  | : STATBR                 | FED-ID: 4509                      | BRIDGE: F0788                           |
|                                                            | ***GENERAL STRUCTUE                      | RE INFORMATION   |                          |                                   | ***BRII                                 |
| ROUTE: MO80E                                               | # SPANS: 1                               |                  |                          | CODE: 48926 MISSISSIPPI           | <b>DATE:</b> 11/29/20                   |
| FEATURE: DRAIN DTCH #29                                    | LANES ON: 2                              |                  |                          | NGTH: 66 FT 0 IN                  | FREQUENCY: 24                           |
| STATUS: A-OPEN<br>LOG MILE: 20.784                         | LANES UNDER: 0<br>COMPASS DIRECTION: WI  | EST to EAST      | MAXIMUM<br>APPROACH ROAI | <b>SPAN:</b> 60 FT 0 IN           | <b>TEAM LEADER:</b> CURT R              |
| <b>DETOUR:</b> 12.00 MILES                                 | DIRECTION OF TRAFFIC: 2-V                |                  |                          | CURB: 20 FT 0 IN                  | <b>INSPECTOR 2:</b> RANDY               |
| NHS: NO                                                    | FUNCTIONAL CLASS: RL                     |                  |                          | <b>OUT:</b> 21 FT 0 IN            | <b>INSPECTOR 3:</b> CHRIST              |
| BUILT: 1922                                                | NBI OWNER: MO                            |                  |                          | AADT: 406                         | ** When calculated interval             |
| <b>REHAB:</b> 1954                                         | <b>NBI MAINTAINED:</b> MO                |                  |                          | <b>YEAR:</b> 2024                 | <i>GE</i> /                             |
| LOCATION: S 28 T 25 R 17 E                                 | MAINTENANCE DISTRICT: SE                 |                  |                          | RUCK: 2.5%                        |                                         |
| LATITUDE: 36 46 35.54 (DMS)                                | MAINTENANCE COUNTY: MI                   | SSISSIPPI        | FUTURE A                 | AADT: 568                         |                                         |
| LONGITUDE: 89 13 13.85 (DMS)                               | SUB AREA: 7H                             | [09              | FUTURE AADT              | <b>YEAR:</b> 2044                 |                                         |
|                                                            |                                          |                  |                          | 1                                 |                                         |
|                                                            | TICAL INSPECTION INFORM                  |                  | TRUGG                    | DATE                              | ***INDEPTH INSPECTIO                    |
|                                                            | SIBILITY: BRIDGEDIV                      | CATEGORY: PONY   | TRUSS                    | DATE:                             | RESPONSIBILITY:                         |
| FREQUENCY: 24 CALCULATED INT                               |                                          | NBI: YES         | DED                      | FREQUENCY:                        | CALCULATED INTERVAL**:                  |
|                                                            | ECTOR 3: CHRISTOPHER BYRD (N<br>ECTOR 4: | IL METHOD: CLIMI | 3EK                      | TEAM LEADER:<br>INSPECTOR 2:      | INSPECTOR 3:<br>INSPECTOR 4:            |
|                                                            |                                          |                  |                          |                                   |                                         |
| ** When calculated interval exceeds the frequency, a justi | fication comment per BIRM is required.   |                  |                          | ** When calculated interval excee | ds the frequency, a justification comme |
| FRACTURE C                                                 | RITICAL INSPECTION COMM                  | <i>IENTS</i>     |                          |                                   | INDEPTH INSPECT                         |
|                                                            |                                          |                  |                          |                                   |                                         |
| ***SPECIAL                                                 | INSPECTION INFORMATION                   | V***             |                          |                                   | ***UNDERWATER INSPEC                    |
|                                                            | SIBILITY: BRIDGEDIV                      | CATEGORY: CHANN  | IEL CROSS SEC            | <b>DATE:</b> 12/14/2021           | <b>RESPONSIBILITY:</b> BI               |
| FREQUENCY: 120 CALCULATED INT                              |                                          | NBI: NO          |                          | <b>FREQUENCY:</b> 60              | CALCULATED INTERVAL**: 4                |
| _                                                          | ECTOR 3: JASE SHELTON (NTLQ)             | METHOD: WT TAI   | PE                       | <b>TEAM LEADER:</b> RANDY W       |                                         |
|                                                            | ECTOR 4:                                 |                  |                          | <b>INSPECTOR 2:</b> JASE SHEI     |                                         |
| ** When calculated interval exceeds the frequency, a justi | fication comment per BIRM is required.   |                  |                          | ** When calculated interval exce  | eds the frequency, a justification comm |
| SPECIA                                                     | L INSPECTION COMMENTS                    |                  |                          |                                   | UNDERWATER INSPE                        |
|                                                            |                                          |                  |                          |                                   |                                         |
| ОТНЕ                                                       | R SPECIAL INSPECTIONS                    |                  |                          |                                   | <b>OTHER UNDERWAT</b>                   |
|                                                            | NBI         CALCULATED INTERVAL          | RESPONSIBILITY   | METHOD                   | DATE FREQUENCY                    | <u>CATEGORY</u> <u>NBI</u> CALCU        |
|                                                            | NO                                       | BRIDGEDIV        | CLIMBER                  |                                   |                                         |
| Design_No = F0788                                          |                                          |                  |                          |                                   |                                         |
|                                                            |                                          |                  | Pa                       | ge 1                              |                                         |

|                 |                  |                    |                                                | ***SUBSTRUCT                               | URE COMPONENTS**       | **                 |               |
|-----------------|------------------|--------------------|------------------------------------------------|--------------------------------------------|------------------------|--------------------|---------------|
| UBSTRUCTURE     | <u>SKEW</u>      | <u>LENGTH</u>      | <u>MATERIAL</u>                                | <u>CONSTRUCTION</u>                        | LABEL COMMENT          | <u>S</u>           |               |
| ABUTMENT-1      | RA-42 DEGREES    | 43 FT 10 IN        | REINFORCED CONCRETE                            | NON-INTEGRAL                               |                        |                    |               |
|                 | <b>CONDITION</b> |                    | LOCATION 1                                     | LOCATION 2                                 | SEVERITY               | MEASUREMENT        | COMMEN        |
| ASSOCIATE       | D COMPONENT      | MAT                | TERIAL                                         | CONSTRUCTION                               |                        |                    |               |
| BEAM CAP        |                  |                    | NFORCED CONCRETE                               | CAST-IN-PLACE                              |                        |                    |               |
|                 | <b>CONDITION</b> |                    | LOCATION 1                                     | LOCATION 2                                 | SEVERITY               | MEASUREMENT        | COMMEN        |
|                 | VERTICAL CRACK   | 2                  | THROUGHOUT                                     |                                            | FEW                    |                    |               |
| PILING          | VERTICITE CRACK  |                    | NFORCED CONCRETE                               | PRE-CAST                                   | 1 L W                  |                    |               |
| TILING          | <b>CONDITION</b> | KEII               | LOCATION 1                                     | LOCATION 2                                 | SEVERITY               | <u>MEASUREMENT</u> | COMMEN        |
| STRAIGHT        |                  | DEL                | NFORCED CONCRETE                               | CAST-IN-PLACE                              |                        | <u>MENSCREMENT</u> |               |
| STRAIGHT        | <i>CONDITION</i> | KLII               | LOCATION 1                                     | LOCATION 2                                 | <u>SEVERITY</u>        | MEASUREMENT        | <u>COMMEN</u> |
| DACUWALI        |                  | DED                |                                                |                                            | SLV LMIT               | MLASCKLMLIT        |               |
| BACKWALI        |                  | KEII               | NFORCED CONCRETE                               | CAST-IN-PLACE                              | CEVEDITV               | MEACUDEMENT        | COMMEN        |
|                 | <u>CONDITION</u> | ~                  | LOCATION 1                                     | LOCATION 2                                 | <u>SEVERITY</u>        | <u>MEASUREMENT</u> | <u>COMMEN</u> |
|                 | VERTICAL CRACK   |                    | THROUGHOUT                                     |                                            | MINOR                  |                    |               |
| FIXED BEA       |                  | STE                |                                                | FLAT PLATE                                 |                        |                    | 00101000      |
|                 | <u>CONDITION</u> |                    | <u>LOCATION 1</u>                              | LOCATION 2                                 | <u>SEVERITY</u>        | <u>MEASUREMENT</u> | <u>COMMEN</u> |
|                 | PACK RUST        |                    | THROUGHOUT                                     |                                            | HEAVY                  |                    |               |
| ABUTMENT-2      | RA-42 DEGREES    | 43 FT 10 IN        | REINFORCED CONCRETE                            | NON-INTEGRAL                               |                        |                    |               |
|                 | <u>CONDITION</u> |                    | LOCATION 1                                     | LOCATION 2                                 | <u>SEVERITY</u>        | <u>MEASUREMENT</u> | <u>COMMEN</u> |
| ASSOCIATE       | D COMPONENT      | MAT                | <b>TERIAL</b>                                  | CONSTRUCTION                               |                        |                    |               |
| BEAM CAP        |                  | REI                | NFORCED CONCRETE                               | CAST-IN-PLACE                              |                        |                    |               |
|                 | <b>CONDITION</b> |                    | LOCATION 1                                     | LOCATION 2                                 | SEVERITY               | MEASUREMENT        | COMMEN        |
|                 | EROSION          |                    | GROUND LINE                                    |                                            | PILE EXPOSED           |                    |               |
|                 | VERTICAL CRACK   | S                  | THROUGHOUT                                     |                                            | FEW                    |                    |               |
| PILING          |                  |                    | NFORCED CONCRETE                               | PRE-CAST                                   |                        |                    |               |
|                 | <b>CONDITION</b> |                    | LOCATION 1                                     | LOCATION 2                                 | SEVERITY               | MEASUREMENT        | COMMEN        |
|                 | EXPOSED          |                    | AT BEAM CAP                                    |                                            | MINOR                  |                    |               |
| STRAIGHT        |                  | REI                | NFORCED CONCRETE                               | CAST-IN-PLACE                              |                        |                    |               |
|                 | CONDITION        |                    | LOCATION 1                                     | LOCATION 2                                 | SEVERITY               | MEASUREMENT        | COMMEN        |
| BACKWALI        |                  | REI                | NFORCED CONCRETE                               | CAST-IN-PLACE                              | <u></u>                |                    |               |
| DACKWALI        | CONDITION        | KLII               | LOCATION 1                                     | LOCATION 2                                 | SEVERITY               | MEASUREMENT        | COMMEN        |
|                 | VERTICAL CRACK   | 7                  | THROUGHOUT                                     | LOCATION 2                                 | MINOR                  | MLASCKLMLIT        |               |
| FIXED BEA       |                  | S<br>STE           |                                                | FLAT PLATE                                 | MINOR                  |                    |               |
| FIAED DEA       | CONDITION        | 516                | LOCATION 1                                     | LOCATION 2                                 | SEVERITY               | MEASUREMENT        | COMMEN        |
|                 |                  |                    |                                                | LOCATION 2                                 |                        | MEASUKEMENT        | COMMEN        |
|                 | PACK RUST        |                    | THROUGHOUT                                     |                                            | HEAVY                  |                    |               |
|                 |                  |                    | **                                             | <b>*OVER/UNDER ROUTES</b>                  | <b>CLEARANCE INFOR</b> | MATION***          |               |
| ANCES OVER DECK | **]              | NOTE: Vertical cle | arances for permitting purposes are taken as 2 | inches less than the actual field measured | clearance.             |                    |               |
| ERTICAL CLEARA  | NCE TYPE**       | VALUE              | DIRECTION DATE                                 | <u>COMMENT</u>                             |                        |                    |               |
|                 |                  |                    |                                                |                                            |                        |                    |               |
|                 |                  |                    |                                                |                                            |                        |                    |               |
|                 |                  |                    |                                                |                                            |                        |                    |               |
|                 |                  |                    |                                                |                                            |                        |                    |               |
|                 |                  |                    |                                                |                                            |                        |                    |               |
|                 |                  |                    |                                                |                                            |                        |                    |               |
|                 |                  |                    |                                                |                                            |                        |                    |               |
|                 |                  |                    |                                                |                                            |                        |                    |               |