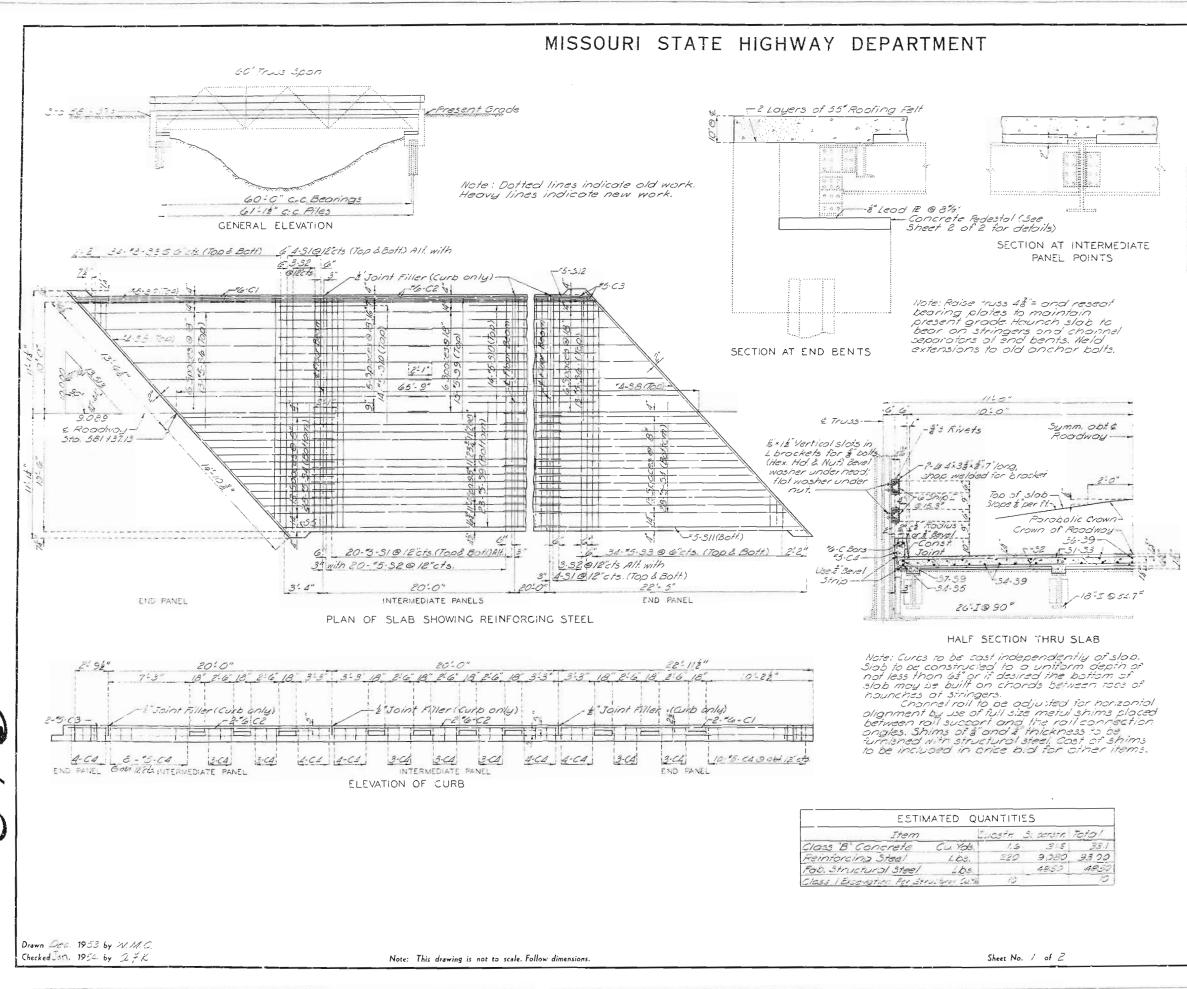

| MODOT                                                      |                                          |                  | Department of T          | -                                 |                                         |
|------------------------------------------------------------|------------------------------------------|------------------|--------------------------|-----------------------------------|-----------------------------------------|
|                                                            |                                          |                  | Bridge Inspectio         | -                                 |                                         |
| COUNTY: MISSISSIPPI                                        | DISTRICT: SE                             |                  | : STATBR                 | FED-ID: 4509                      | BRIDGE: F0788                           |
|                                                            | ***GENERAL STRUCTUE                      | RE INFORMATION   |                          |                                   | ***BRII                                 |
| ROUTE: MO80E                                               | # SPANS: 1                               |                  |                          | CODE: 48926 MISSISSIPPI           | <b>DATE:</b> 11/29/20                   |
| FEATURE: DRAIN DTCH #29                                    | LANES ON: 2                              |                  |                          | NGTH: 66 FT 0 IN                  | FREQUENCY: 24                           |
| STATUS: A-OPEN<br>LOG MILE: 20.784                         | LANES UNDER: 0<br>COMPASS DIRECTION: WI  | EST to EAST      | MAXIMUM<br>APPROACH ROAI | <b>SPAN:</b> 60 FT 0 IN           | <b>TEAM LEADER:</b> CURT R              |
| <b>DETOUR:</b> 12.00 MILES                                 | DIRECTION OF TRAFFIC: 2-V                |                  |                          | CURB: 20 FT 0 IN                  | <b>INSPECTOR 2:</b> RANDY               |
| NHS: NO                                                    | FUNCTIONAL CLASS: RL                     |                  |                          | <b>OUT:</b> 21 FT 0 IN            | <b>INSPECTOR 3:</b> CHRIST              |
| BUILT: 1922                                                | NBI OWNER: MO                            |                  |                          | AADT: 406                         | ** When calculated interval             |
| <b>REHAB:</b> 1954                                         | <b>NBI MAINTAINED:</b> MO                |                  |                          | <b>YEAR:</b> 2024                 | <i>GE</i> /                             |
| LOCATION: S 28 T 25 R 17 E                                 | MAINTENANCE DISTRICT: SE                 |                  |                          | RUCK: 2.5%                        |                                         |
| LATITUDE: 36 46 35.54 (DMS)                                | MAINTENANCE COUNTY: MI                   | SSISSIPPI        | FUTURE A                 | AADT: 568                         |                                         |
| LONGITUDE: 89 13 13.85 (DMS)                               | SUB AREA: 7H                             | [09              | FUTURE AADT              | <b>YEAR:</b> 2044                 |                                         |
|                                                            |                                          |                  |                          | 1                                 |                                         |
|                                                            | TICAL INSPECTION INFORM                  |                  | TRUGG                    | DATE                              | ***INDEPTH INSPECTIO                    |
|                                                            | SIBILITY: BRIDGEDIV                      | CATEGORY: PONY   | TRUSS                    | DATE:                             | RESPONSIBILITY:                         |
| FREQUENCY: 24 CALCULATED INT                               |                                          | NBI: YES         | DED                      | FREQUENCY:                        | CALCULATED INTERVAL**:                  |
|                                                            | ECTOR 3: CHRISTOPHER BYRD (N<br>ECTOR 4: | IL METHOD: CLIMI | 3EK                      | TEAM LEADER:<br>INSPECTOR 2:      | INSPECTOR 3:<br>INSPECTOR 4:            |
|                                                            |                                          |                  |                          |                                   |                                         |
| ** When calculated interval exceeds the frequency, a justi | fication comment per BIRM is required.   |                  |                          | ** When calculated interval excee | ds the frequency, a justification comme |
| FRACTURE C                                                 | RITICAL INSPECTION COMM                  | <i>IENTS</i>     |                          |                                   | INDEPTH INSPECT                         |
|                                                            |                                          |                  |                          |                                   |                                         |
| ***SPECIAL                                                 | INSPECTION INFORMATION                   | V***             |                          |                                   | ***UNDERWATER INSPEC                    |
|                                                            | SIBILITY: BRIDGEDIV                      | CATEGORY: CHANN  | IEL CROSS SEC            | <b>DATE:</b> 12/14/2021           | <b>RESPONSIBILITY:</b> BI               |
| FREQUENCY: 120 CALCULATED INT                              |                                          | NBI: NO          |                          | <b>FREQUENCY:</b> 60              | CALCULATED INTERVAL**: 4                |
| _                                                          | ECTOR 3: JASE SHELTON (NTLQ)             | METHOD: WT TAI   | PE                       | <b>TEAM LEADER:</b> RANDY W       |                                         |
|                                                            | ECTOR 4:                                 |                  |                          | <b>INSPECTOR 2:</b> JASE SHEI     |                                         |
| ** When calculated interval exceeds the frequency, a justi | fication comment per BIRM is required.   |                  |                          | ** When calculated interval exce  | eds the frequency, a justification comm |
| SPECIA                                                     | L INSPECTION COMMENTS                    |                  |                          |                                   | UNDERWATER INSPE                        |
|                                                            |                                          |                  |                          |                                   |                                         |
| ОТНЕ                                                       | R SPECIAL INSPECTIONS                    |                  |                          |                                   | <b>OTHER UNDERWAT</b>                   |
|                                                            | NBI         CALCULATED INTERVAL          | RESPONSIBILITY   | METHOD                   | DATE FREQUENCY                    | <u>CATEGORY</u> <u>NBI</u> CALCU        |
|                                                            | NO                                       | BRIDGEDIV        | CLIMBER                  |                                   |                                         |
| Design_No = F0788                                          |                                          |                  |                          |                                   |                                         |
|                                                            |                                          |                  | Pa                       | ge 1                              |                                         |

|                 |                  |                    |                                                | ***SUBSTRUCT                               | URE COMPONENTS**       | **                 |               |
|-----------------|------------------|--------------------|------------------------------------------------|--------------------------------------------|------------------------|--------------------|---------------|
| UBSTRUCTURE     | <u>SKEW</u>      | <u>LENGTH</u>      | <u>MATERIAL</u>                                | <u>CONSTRUCTION</u>                        | LABEL COMMENT          | <u>S</u>           |               |
| ABUTMENT-1      | RA-42 DEGREES    | 43 FT 10 IN        | REINFORCED CONCRETE                            | NON-INTEGRAL                               |                        |                    |               |
|                 | <b>CONDITION</b> |                    | LOCATION 1                                     | LOCATION 2                                 | SEVERITY               | MEASUREMENT        | COMMEN        |
| ASSOCIATE       | D COMPONENT      | MAT                | TERIAL                                         | CONSTRUCTION                               |                        |                    |               |
| BEAM CAP        |                  |                    | NFORCED CONCRETE                               | CAST-IN-PLACE                              |                        |                    |               |
|                 | <b>CONDITION</b> |                    | LOCATION 1                                     | LOCATION 2                                 | SEVERITY               | MEASUREMENT        | COMMEN        |
|                 | VERTICAL CRACK   | 2                  | THROUGHOUT                                     |                                            | FEW                    |                    |               |
| PILING          | VERTICITE CRACK  |                    | NFORCED CONCRETE                               | PRE-CAST                                   | 1 L W                  |                    |               |
| TILING          | <b>CONDITION</b> | KEII               | LOCATION 1                                     | LOCATION 2                                 | SEVERITY               | <u>MEASUREMENT</u> | COMMEN        |
| STRAIGHT        |                  | DEL                | NFORCED CONCRETE                               | CAST-IN-PLACE                              |                        | <u>MENSCREMENT</u> |               |
| STRAIGHT        | <i>CONDITION</i> | KLII               | LOCATION 1                                     | LOCATION 2                                 | <u>SEVERITY</u>        | MEASUREMENT        | <u>COMMEN</u> |
| DACUWALI        |                  | DED                |                                                |                                            | SLV LMIT               | MLASCKLMLIT        |               |
| BACKWALI        |                  | KEII               | NFORCED CONCRETE                               | CAST-IN-PLACE                              | CEVEDITV               | MEACUDEMENT        | COMMEN        |
|                 | <u>CONDITION</u> | ~                  | LOCATION 1                                     | LOCATION 2                                 | <u>SEVERITY</u>        | <u>MEASUREMENT</u> | <u>COMMEN</u> |
|                 | VERTICAL CRACK   |                    | THROUGHOUT                                     |                                            | MINOR                  |                    |               |
| FIXED BEA       |                  | STE                |                                                | FLAT PLATE                                 |                        |                    | 00101000      |
|                 | <u>CONDITION</u> |                    | <u>LOCATION 1</u>                              | LOCATION 2                                 | <u>SEVERITY</u>        | <u>MEASUREMENT</u> | <u>COMMEN</u> |
|                 | PACK RUST        |                    | THROUGHOUT                                     |                                            | HEAVY                  |                    |               |
| ABUTMENT-2      | RA-42 DEGREES    | 43 FT 10 IN        | REINFORCED CONCRETE                            | NON-INTEGRAL                               |                        |                    |               |
|                 | <u>CONDITION</u> |                    | LOCATION 1                                     | LOCATION 2                                 | <u>SEVERITY</u>        | <u>MEASUREMENT</u> | <u>COMMEN</u> |
| ASSOCIATE       | D COMPONENT      | MAT                | <b>TERIAL</b>                                  | CONSTRUCTION                               |                        |                    |               |
| BEAM CAP        |                  | REI                | NFORCED CONCRETE                               | CAST-IN-PLACE                              |                        |                    |               |
|                 | <b>CONDITION</b> |                    | LOCATION 1                                     | LOCATION 2                                 | SEVERITY               | MEASUREMENT        | COMMEN        |
|                 | EROSION          |                    | GROUND LINE                                    |                                            | PILE EXPOSED           |                    |               |
|                 | VERTICAL CRACK   | S                  | THROUGHOUT                                     |                                            | FEW                    |                    |               |
| PILING          |                  |                    | NFORCED CONCRETE                               | PRE-CAST                                   |                        |                    |               |
|                 | <b>CONDITION</b> |                    | LOCATION 1                                     | LOCATION 2                                 | SEVERITY               | MEASUREMENT        | COMMEN        |
|                 | EXPOSED          |                    | AT BEAM CAP                                    |                                            | MINOR                  |                    |               |
| STRAIGHT        |                  | REI                | NFORCED CONCRETE                               | CAST-IN-PLACE                              |                        |                    |               |
|                 | CONDITION        |                    | LOCATION 1                                     | LOCATION 2                                 | SEVERITY               | MEASUREMENT        | COMMEN        |
| BACKWALI        |                  | REI                | NFORCED CONCRETE                               | CAST-IN-PLACE                              | <u></u>                |                    |               |
| DACKWALI        | CONDITION        | KLII               | LOCATION 1                                     | LOCATION 2                                 | SEVERITY               | MEASUREMENT        | COMMEN        |
|                 | VERTICAL CRACK   | 7                  | THROUGHOUT                                     | LOCATION 2                                 | MINOR                  | MLASCKLMLIT        |               |
| FIXED BEA       |                  | S<br>STE           |                                                | FLAT PLATE                                 | MINOR                  |                    |               |
| FIAED DEA       | CONDITION        | 516                | LOCATION 1                                     | LOCATION 2                                 | SEVERITY               | MEASUREMENT        | COMMEN        |
|                 |                  |                    |                                                | LOCATION 2                                 |                        | MEASUKEMENT        | COMMEN        |
|                 | PACK RUST        |                    | THROUGHOUT                                     |                                            | HEAVY                  |                    |               |
|                 |                  |                    | **                                             | <b>*OVER/UNDER ROUTES</b>                  | <b>CLEARANCE INFOR</b> | MATION***          |               |
| ANCES OVER DECK | **]              | NOTE: Vertical cle | arances for permitting purposes are taken as 2 | inches less than the actual field measured | clearance.             |                    |               |
| ERTICAL CLEARA  | NCE TYPE**       | VALUE              | DIRECTION DATE                                 | <u>COMMENT</u>                             |                        |                    |               |
|                 |                  |                    |                                                |                                            |                        |                    |               |
|                 |                  |                    |                                                |                                            |                        |                    |               |
|                 |                  |                    |                                                |                                            |                        |                    |               |
|                 |                  |                    |                                                |                                            |                        |                    |               |
|                 |                  |                    |                                                |                                            |                        |                    |               |
|                 |                  |                    |                                                |                                            |                        |                    |               |
|                 |                  |                    |                                                |                                            |                        |                    |               |
|                 |                  |                    |                                                |                                            |                        |                    |               |