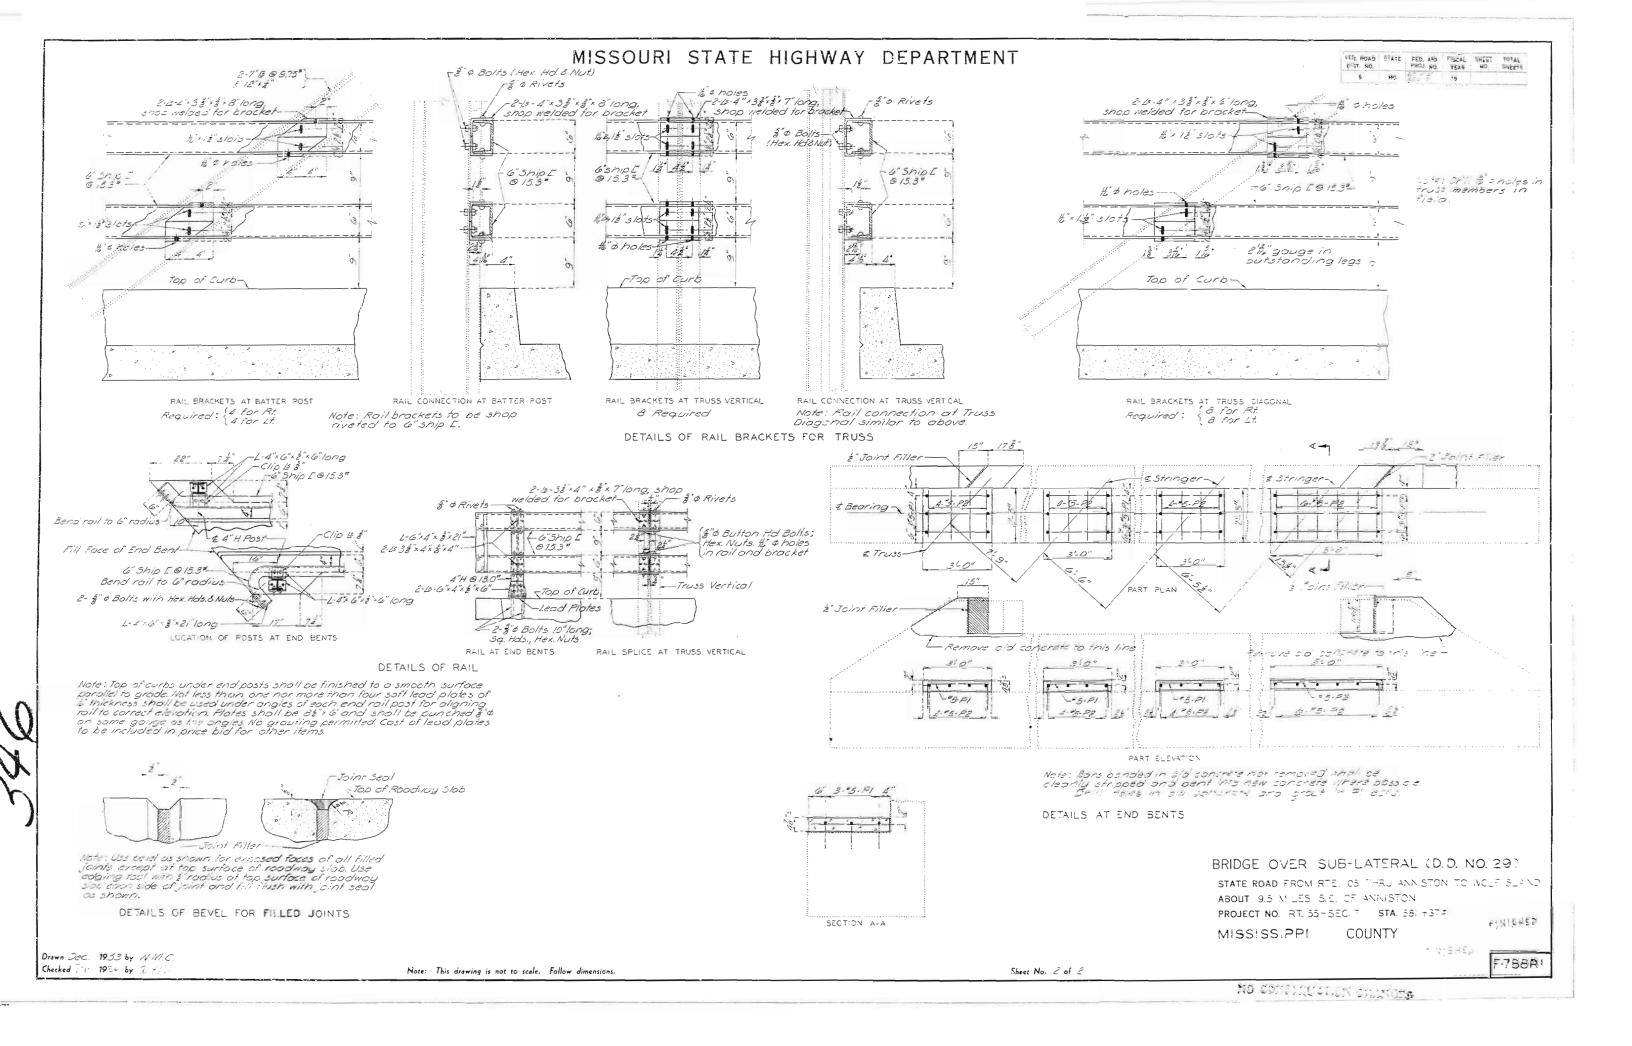

| MODOT                                                      |                                          |                  | Department of T          | -                                 |                                         |
|------------------------------------------------------------|------------------------------------------|------------------|--------------------------|-----------------------------------|-----------------------------------------|
|                                                            |                                          |                  | Bridge Inspectio         | -                                 |                                         |
| COUNTY: MISSISSIPPI                                        | DISTRICT: SE                             |                  | : STATBR                 | FED-ID: 4509                      | BRIDGE: F0788                           |
|                                                            | ***GENERAL STRUCTUE                      | RE INFORMATION   |                          |                                   | ***BRII                                 |
| ROUTE: MO80E                                               | # SPANS: 1                               |                  |                          | CODE: 48926 MISSISSIPPI           | <b>DATE:</b> 11/29/20                   |
| FEATURE: DRAIN DTCH #29                                    | LANES ON: 2                              |                  |                          | NGTH: 66 FT 0 IN                  | FREQUENCY: 24                           |
| STATUS: A-OPEN<br>LOG MILE: 20.784                         | LANES UNDER: 0<br>COMPASS DIRECTION: WI  | EST to EAST      | MAXIMUM<br>APPROACH ROAI | <b>SPAN:</b> 60 FT 0 IN           | <b>TEAM LEADER:</b> CURT R              |
| <b>DETOUR:</b> 12.00 MILES                                 | DIRECTION OF TRAFFIC: 2-V                |                  |                          | CURB: 20 FT 0 IN                  | <b>INSPECTOR 2:</b> RANDY               |
| NHS: NO                                                    | FUNCTIONAL CLASS: RL                     |                  |                          | <b>OUT:</b> 21 FT 0 IN            | <b>INSPECTOR 3:</b> CHRIST              |
| BUILT: 1922                                                | NBI OWNER: MO                            |                  |                          | AADT: 406                         | ** When calculated interval             |
| <b>REHAB:</b> 1954                                         | <b>NBI MAINTAINED:</b> MO                |                  |                          | <b>YEAR:</b> 2024                 | <i>GE</i> /                             |
| LOCATION: S 28 T 25 R 17 E                                 | MAINTENANCE DISTRICT: SE                 |                  |                          | RUCK: 2.5%                        |                                         |
| LATITUDE: 36 46 35.54 (DMS)                                | MAINTENANCE COUNTY: MI                   | SSISSIPPI        | FUTURE A                 | AADT: 568                         |                                         |
| LONGITUDE: 89 13 13.85 (DMS)                               | SUB AREA: 7H                             | [09              | FUTURE AADT              | <b>YEAR:</b> 2044                 |                                         |
|                                                            |                                          |                  |                          | 1                                 |                                         |
|                                                            | TICAL INSPECTION INFORM                  |                  | TRUGG                    | DATE                              | ***INDEPTH INSPECTIO                    |
|                                                            | SIBILITY: BRIDGEDIV                      | CATEGORY: PONY   | TRUSS                    | DATE:                             | RESPONSIBILITY:                         |
| FREQUENCY: 24 CALCULATED INT                               |                                          | NBI: YES         | DED                      | FREQUENCY:                        | CALCULATED INTERVAL**:                  |
|                                                            | ECTOR 3: CHRISTOPHER BYRD (N<br>ECTOR 4: | IL METHOD: CLIMI | 3EK                      | TEAM LEADER:<br>INSPECTOR 2:      | INSPECTOR 3:<br>INSPECTOR 4:            |
|                                                            |                                          |                  |                          |                                   |                                         |
| ** When calculated interval exceeds the frequency, a justi | fication comment per BIRM is required.   |                  |                          | ** When calculated interval excee | ds the frequency, a justification comme |
| FRACTURE C                                                 | RITICAL INSPECTION COMM                  | <i>IENTS</i>     |                          |                                   | INDEPTH INSPECT                         |
|                                                            |                                          |                  |                          |                                   |                                         |
| ***SPECIAL                                                 | INSPECTION INFORMATION                   | V***             |                          |                                   | ***UNDERWATER INSPEC                    |
|                                                            | SIBILITY: BRIDGEDIV                      | CATEGORY: CHANN  | IEL CROSS SEC            | <b>DATE:</b> 12/14/2021           | <b>RESPONSIBILITY:</b> BI               |
| FREQUENCY: 120 CALCULATED INT                              |                                          | NBI: NO          |                          | <b>FREQUENCY:</b> 60              | CALCULATED INTERVAL**: 4                |
| _                                                          | ECTOR 3: JASE SHELTON (NTLQ)             | METHOD: WT TAI   | PE                       | <b>TEAM LEADER:</b> RANDY W       |                                         |
|                                                            | ECTOR 4:                                 |                  |                          | <b>INSPECTOR 2:</b> JASE SHEI     |                                         |
| ** When calculated interval exceeds the frequency, a justi | fication comment per BIRM is required.   |                  |                          | ** When calculated interval exce  | eds the frequency, a justification comm |
| SPECIA                                                     | L INSPECTION COMMENTS                    |                  |                          |                                   | UNDERWATER INSPE                        |
|                                                            |                                          |                  |                          |                                   |                                         |
| ОТНЕ                                                       | R SPECIAL INSPECTIONS                    |                  |                          |                                   | <b>OTHER UNDERWAT</b>                   |
|                                                            | NBI         CALCULATED INTERVAL          | RESPONSIBILITY   | METHOD                   | DATE FREQUENCY                    | <u>CATEGORY</u> <u>NBI</u> CALCU        |
|                                                            | NO                                       | BRIDGEDIV        | CLIMBER                  |                                   |                                         |
| Design_No = F0788                                          |                                          |                  |                          |                                   |                                         |
|                                                            |                                          |                  | Pa                       | ge 1                              |                                         |

|                 |                  |                    |                                                | ***SUBSTRUCT                               | URE COMPONENTS**       | **                 |               |
|-----------------|------------------|--------------------|------------------------------------------------|--------------------------------------------|------------------------|--------------------|---------------|
| UBSTRUCTURE     | <u>SKEW</u>      | <u>LENGTH</u>      | <u>MATERIAL</u>                                | <u>CONSTRUCTION</u>                        | LABEL COMMENT          | <u>S</u>           |               |
| ABUTMENT-1      | RA-42 DEGREES    | 43 FT 10 IN        | REINFORCED CONCRETE                            | NON-INTEGRAL                               |                        |                    |               |
|                 | <b>CONDITION</b> |                    | LOCATION 1                                     | LOCATION 2                                 | SEVERITY               | MEASUREMENT        | COMMEN        |
| ASSOCIATE       | D COMPONENT      | MAT                | TERIAL                                         | CONSTRUCTION                               |                        |                    |               |
| BEAM CAP        |                  |                    | NFORCED CONCRETE                               | CAST-IN-PLACE                              |                        |                    |               |
|                 | <b>CONDITION</b> |                    | LOCATION 1                                     | LOCATION 2                                 | SEVERITY               | MEASUREMENT        | COMMEN        |
|                 | VERTICAL CRACK   | 2                  | THROUGHOUT                                     |                                            | FEW                    |                    |               |
| PILING          | VERTICITE CRACK  |                    | NFORCED CONCRETE                               | PRE-CAST                                   | 1 L W                  |                    |               |
| TILING          | <b>CONDITION</b> | KEII               | LOCATION 1                                     | LOCATION 2                                 | SEVERITY               | <u>MEASUREMENT</u> | COMMEN        |
| STRAIGHT        |                  | DEL                | NFORCED CONCRETE                               | CAST-IN-PLACE                              |                        | <u>MENSCREMENT</u> |               |
| STRAIGHT        | <i>CONDITION</i> | KLII               | LOCATION 1                                     | LOCATION 2                                 | <u>SEVERITY</u>        | MEASUREMENT        | <u>COMMEN</u> |
| DACUWALI        |                  | DED                |                                                |                                            | SLV LMIT               | MLASCKLMLIT        |               |
| BACKWALI        |                  | KEII               | NFORCED CONCRETE                               | CAST-IN-PLACE                              | CEVEDITV               | MEACUDEMENT        | COMMEN        |
|                 | <u>CONDITION</u> | ~                  | LOCATION 1                                     | LOCATION 2                                 | <u>SEVERITY</u>        | <u>MEASUREMENT</u> | <u>COMMEN</u> |
|                 | VERTICAL CRACK   |                    | THROUGHOUT                                     |                                            | MINOR                  |                    |               |
| FIXED BEA       |                  | STE                |                                                | FLAT PLATE                                 |                        |                    | 00101000      |
|                 | <u>CONDITION</u> |                    | <u>LOCATION 1</u>                              | LOCATION 2                                 | <u>SEVERITY</u>        | <u>MEASUREMENT</u> | <u>COMMEN</u> |
|                 | PACK RUST        |                    | THROUGHOUT                                     |                                            | HEAVY                  |                    |               |
| ABUTMENT-2      | RA-42 DEGREES    | 43 FT 10 IN        | REINFORCED CONCRETE                            | NON-INTEGRAL                               |                        |                    |               |
|                 | <u>CONDITION</u> |                    | LOCATION 1                                     | LOCATION 2                                 | <u>SEVERITY</u>        | <u>MEASUREMENT</u> | <u>COMMEN</u> |
| ASSOCIATE       | D COMPONENT      | MAT                | <b>TERIAL</b>                                  | CONSTRUCTION                               |                        |                    |               |
| BEAM CAP        |                  | REI                | NFORCED CONCRETE                               | CAST-IN-PLACE                              |                        |                    |               |
|                 | <b>CONDITION</b> |                    | LOCATION 1                                     | LOCATION 2                                 | SEVERITY               | MEASUREMENT        | COMMEN        |
|                 | EROSION          |                    | GROUND LINE                                    |                                            | PILE EXPOSED           |                    |               |
|                 | VERTICAL CRACK   | S                  | THROUGHOUT                                     |                                            | FEW                    |                    |               |
| PILING          |                  |                    | NFORCED CONCRETE                               | PRE-CAST                                   |                        |                    |               |
|                 | <b>CONDITION</b> |                    | LOCATION 1                                     | LOCATION 2                                 | SEVERITY               | MEASUREMENT        | COMMEN        |
|                 | EXPOSED          |                    | AT BEAM CAP                                    |                                            | MINOR                  |                    |               |
| STRAIGHT        |                  | REI                | NFORCED CONCRETE                               | CAST-IN-PLACE                              |                        |                    |               |
|                 | CONDITION        |                    | LOCATION 1                                     | LOCATION 2                                 | SEVERITY               | MEASUREMENT        | COMMEN        |
| BACKWALI        |                  | REI                | NFORCED CONCRETE                               | CAST-IN-PLACE                              | <u></u>                |                    |               |
| DACKWALI        | CONDITION        | KLII               | LOCATION 1                                     | LOCATION 2                                 | SEVERITY               | MEASUREMENT        | COMMEN        |
|                 | VERTICAL CRACK   | 7                  | THROUGHOUT                                     | LOCATION 2                                 | MINOR                  | MLASCKLMLIT        |               |
| FIXED BEA       |                  | S<br>STE           |                                                | FLAT PLATE                                 | MINOR                  |                    |               |
| FIAED DEA       | CONDITION        | 516                | LOCATION 1                                     | LOCATION 2                                 | SEVERITY               | MEASUREMENT        | COMMEN        |
|                 |                  |                    |                                                | LOCATION 2                                 |                        | MEASUKEMENT        | COMMEN        |
|                 | PACK RUST        |                    | THROUGHOUT                                     |                                            | HEAVY                  |                    |               |
|                 |                  |                    | **                                             | <b>*OVER/UNDER ROUTES</b>                  | <b>CLEARANCE INFOR</b> | MATION***          |               |
| ANCES OVER DECK | **]              | NOTE: Vertical cle | arances for permitting purposes are taken as 2 | inches less than the actual field measured | clearance.             |                    |               |
| ERTICAL CLEARA  | NCE TYPE**       | VALUE              | DIRECTION DATE                                 | <u>COMMENT</u>                             |                        |                    |               |
|                 |                  |                    |                                                |                                            |                        |                    |               |
|                 |                  |                    |                                                |                                            |                        |                    |               |
|                 |                  |                    |                                                |                                            |                        |                    |               |
|                 |                  |                    |                                                |                                            |                        |                    |               |
|                 |                  |                    |                                                |                                            |                        |                    |               |
|                 |                  |                    |                                                |                                            |                        |                    |               |
|                 |                  |                    |                                                |                                            |                        |                    |               |
|                 |                  |                    |                                                |                                            |                        |                    |               |