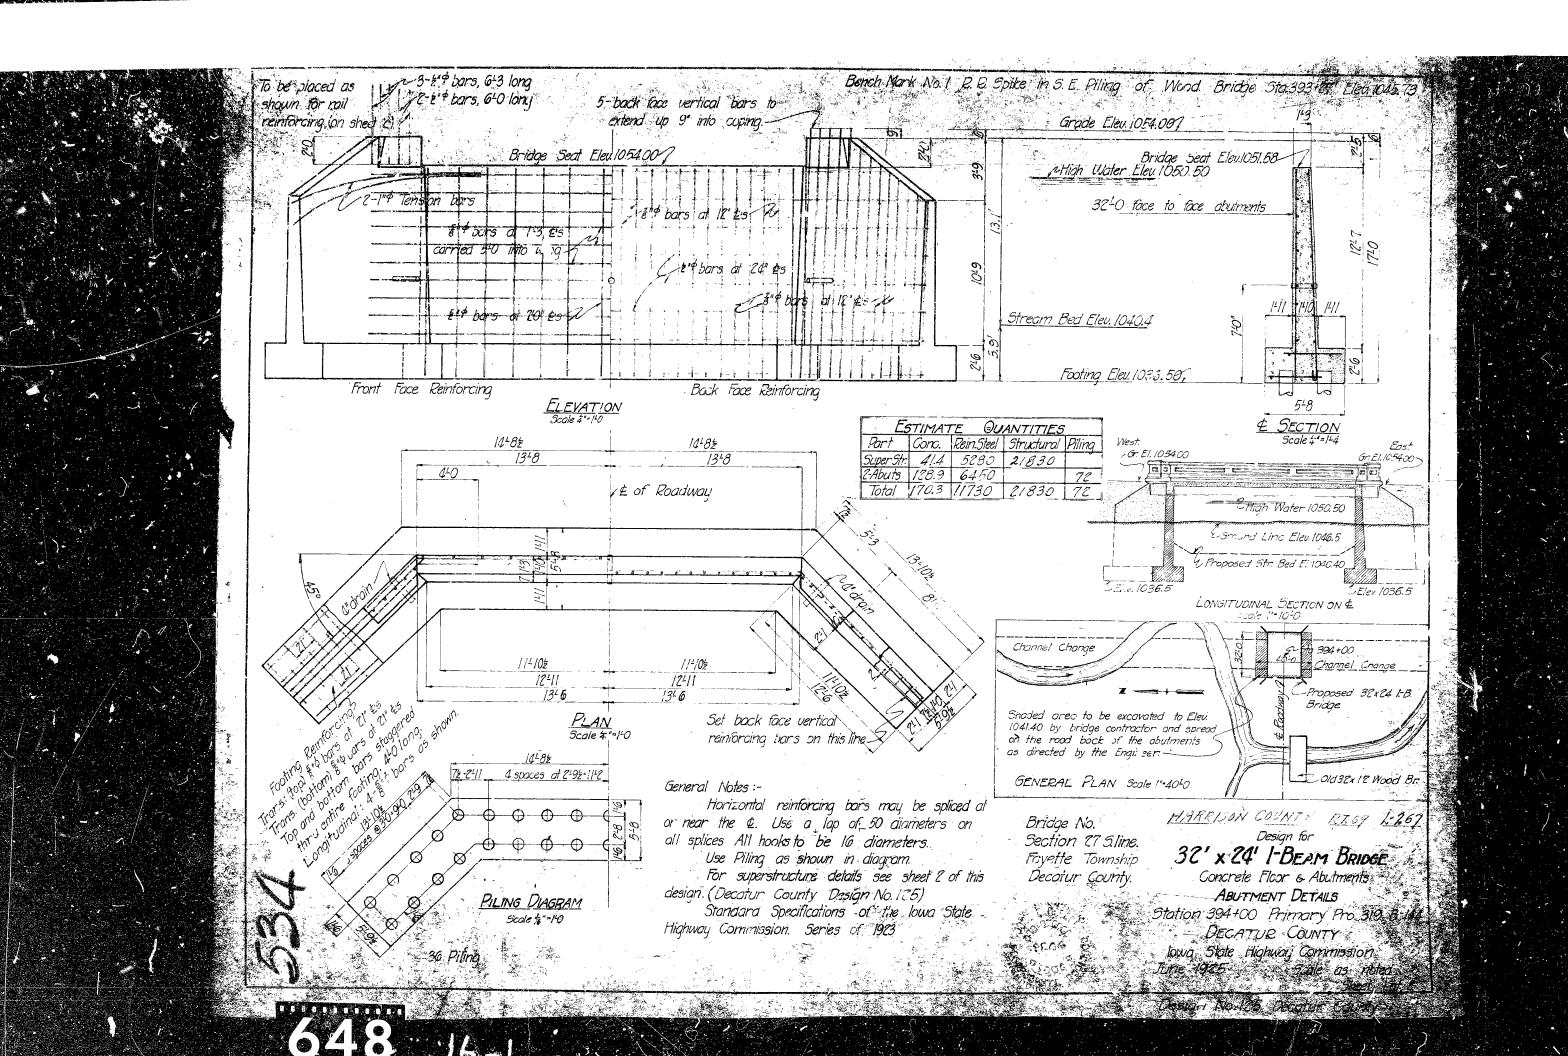

#### Missouri Department of Transportation Bridge Inventory and Inspection System Structural Inventory & Appraisal Sheet

COUNTY: HARRISON L0267 REVIEW STATUS: APPROVED T **BRIDGE:** NBI STATUS: 2024 ROUTE CARRIED 'ON' STRUCT 11/27/2024 **RECORD TYPE: RUN DATE: SUBMITTAL YEAR:** GENERAL STRUCTURE INFORMATION ROUTE DESIGNATION INFORMATION ROUTE CARRIED 'ON' STRUCT State MISSOURI 5A Record Type LIS District NW 5B Route Signing Prefix MAINLINE HARRISON County 5C Designated Level of Service 00069 6163 8 Federal ID No. 5D Route Number 1925 NOT APPLICABLE 27 5E Year Built Directional Suffix US 69 S 106 0 7 Year Reconstructed Facility Carried NO HIGHWAY Type of Service On 12 Base Hwv. Network STATE HIGHWAY AGENCY 21 Structure Maintenance 13A LRS Inventory Route No. STATE HIGHWAY AGENCY 22 Structure Owner 13B Subroute No. 33 NO MEDIAN ON FREE ROAD Br. Median Code 20 Toll Status 07-RURAL MAJOR COLLECTOR 37 Historical Significance HISTORICAL SIGNIF UNKNWN 26 Functional Classification NONE EXISTS 101 28A Parallel Struc Desg Lanes on Structure NOT TEMPORARY Temporary Structure 103 RTE NOT A DEFENSE HWY 100 STRAHNET Designation NBIS Bridge Length YES NOT ON NHS National Highway System 104 NOT APPLICABLE 105 Federal Lands Highway NO 110 Designated Nat. Network STRUCTURE LOCATION INFORMATION STRUCTURE TRAFFIC INFORMATION 422 4 Place **COLFAX** 29 AADT 15508 2023 Code 30 AADT Year 2-WAY TRAFFIC S 33 T 67 N R 27 W Location 102 Direction of Traffic 11 Milepoint 0.76 miles 9% 109 AADT Truck Percent 16 Latitude 40 D 34 M 30 S 549 114 Future AADT 17 Longitude 93 D 57 M 16 S 2043 115 Future AADT Year UNDERRECORD INFORMATION STRUCTURE GEOMETRIC INFORMATION ZADIE BR 10 99 Ft. 99 In. Features Intersected Inventory Rte. Vert. Clear 42B WATERWAY 19 85.63 miles Type of Service Under By pass Detour Length 00 28B Lanes Under Structure 32 Approach Roadway Width 23 Ft. 11 In. N/A 0.00 Degrees 54A Vert. Clearance Ref. 34 Skew 54B Vert. Clearance 0 Ft. 0 In. 35 Struct. Flared Rt. Lat Clear Ref. N/A Total Horiz. Clear 23 Ft. 11 In. 55A 47 55B Rt. Lat Clearance 0 Ft. 0 In. 48 Maximum Span Length 32 Ft. 2 In. 35 Ft. 1 In. Left Lat Clearance 0 Ft. 0 In. 49 Structure Length PERMIT NOT REQ Navigation Control 50A 0 Ft. 0 In. Left Curb/Sidewalk Width Nav Vertical Clear 0 Ft. 0 In. 39 50B Right Curb/Sidewalk Width 0 Ft. 0 In. 0 Ft. 0 In. Curb to Curb Br. Width 23 Ft. 11 In. 40 Nav Horizontal Clear 51 27 Ft. 3 In. Nav. Pier Protection Deck Width (Out-Out) 111 52 Nav. Cl. Vert. Clear 99 Ft. 99 In. 53 Vert.Clearance Over Deck