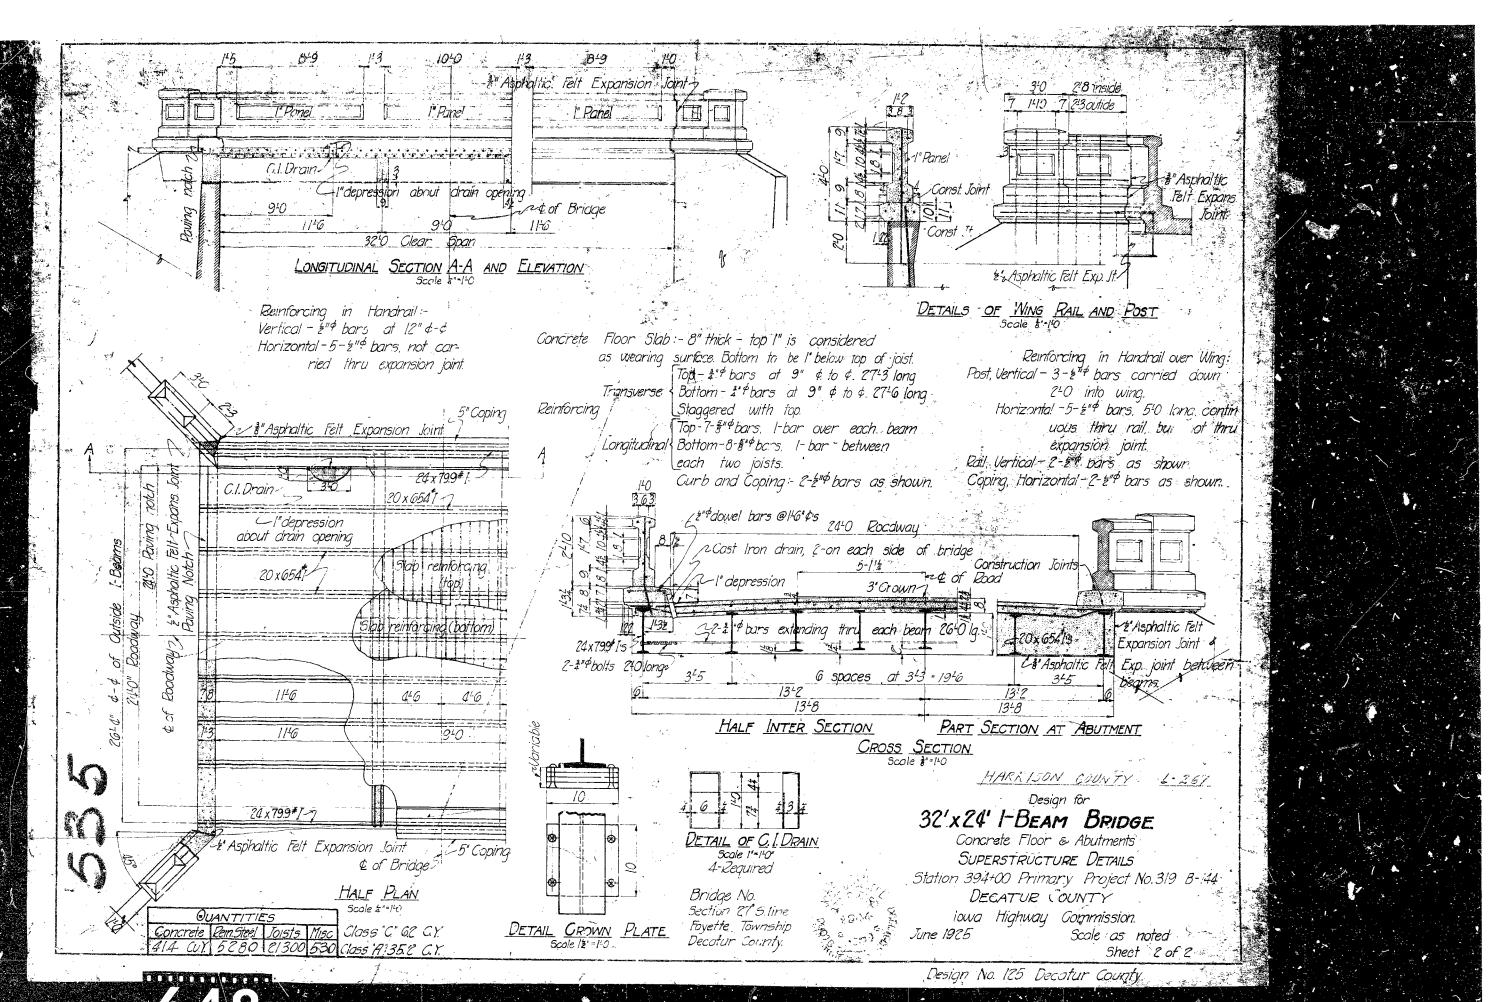

#### Missouri Department of Transportation Bridge Inventory and Inspection System Structural Inventory & Appraisal Sheet

COUNTY: HARRISON L0267 REVIEW STATUS: APPROVED T **BRIDGE:** NBI STATUS: 2024 ROUTE CARRIED 'ON' STRUCT 11/27/2024 **RECORD TYPE: RUN DATE: SUBMITTAL YEAR:** GENERAL STRUCTURE INFORMATION ROUTE DESIGNATION INFORMATION ROUTE CARRIED 'ON' STRUCT State MISSOURI 5A Record Type LIS District NW 5B Route Signing Prefix MAINLINE HARRISON County 5C Designated Level of Service 00069 6163 8 Federal ID No. 5D Route Number 1925 NOT APPLICABLE 27 5E Year Built Directional Suffix US 69 S 106 0 7 Year Reconstructed Facility Carried NO HIGHWAY Type of Service On 12 Base Hwv. Network STATE HIGHWAY AGENCY 21 Structure Maintenance 13A LRS Inventory Route No. STATE HIGHWAY AGENCY 22 Structure Owner 13B Subroute No. 33 NO MEDIAN ON FREE ROAD Br. Median Code 20 Toll Status 07-RURAL MAJOR COLLECTOR 37 Historical Significance HISTORICAL SIGNIF UNKNWN 26 Functional Classification NONE EXISTS 101 28A Parallel Struc Desg Lanes on Structure NOT TEMPORARY Temporary Structure 103 RTE NOT A DEFENSE HWY 100 STRAHNET Designation NBIS Bridge Length YES NOT ON NHS National Highway System 104 NOT APPLICABLE 105 Federal Lands Highway NO 110 Designated Nat. Network STRUCTURE LOCATION INFORMATION STRUCTURE TRAFFIC INFORMATION 422 4 Place **COLFAX** 29 AADT 15508 2023 Code 30 AADT Year 2-WAY TRAFFIC S 33 T 67 N R 27 W Location 102 Direction of Traffic 11 Milepoint 0.76 miles 9% 109 AADT Truck Percent 16 Latitude 40 D 34 M 30 S 549 114 Future AADT 17 Longitude 93 D 57 M 16 S 2043 115 Future AADT Year UNDERRECORD INFORMATION STRUCTURE GEOMETRIC INFORMATION ZADIE BR 10 99 Ft. 99 In. Features Intersected Inventory Rte. Vert. Clear 42B WATERWAY 19 85.63 miles Type of Service Under By pass Detour Length 00 28B Lanes Under Structure 32 Approach Roadway Width 23 Ft. 11 In. N/A 0.00 Degrees 54A Vert. Clearance Ref. 34 Skew 54B Vert. Clearance 0 Ft. 0 In. 35 Struct. Flared Rt. Lat Clear Ref. N/A Total Horiz. Clear 23 Ft. 11 In. 55A 47 55B Rt. Lat Clearance 0 Ft. 0 In. 48 Maximum Span Length 32 Ft. 2 In. 35 Ft. 1 In. Left Lat Clearance 0 Ft. 0 In. 49 Structure Length PERMIT NOT REQ Navigation Control 50A 0 Ft. 0 In. Left Curb/Sidewalk Width Nav Vertical Clear 0 Ft. 0 In. 39 50B Right Curb/Sidewalk Width 0 Ft. 0 In. 0 Ft. 0 In. Curb to Curb Br. Width 23 Ft. 11 In. 40 Nav Horizontal Clear 51 27 Ft. 3 In. Nav. Pier Protection Deck Width (Out-Out) 111 52 Nav. Cl. Vert. Clear 99 Ft. 99 In. 53 Vert.Clearance Over Deck