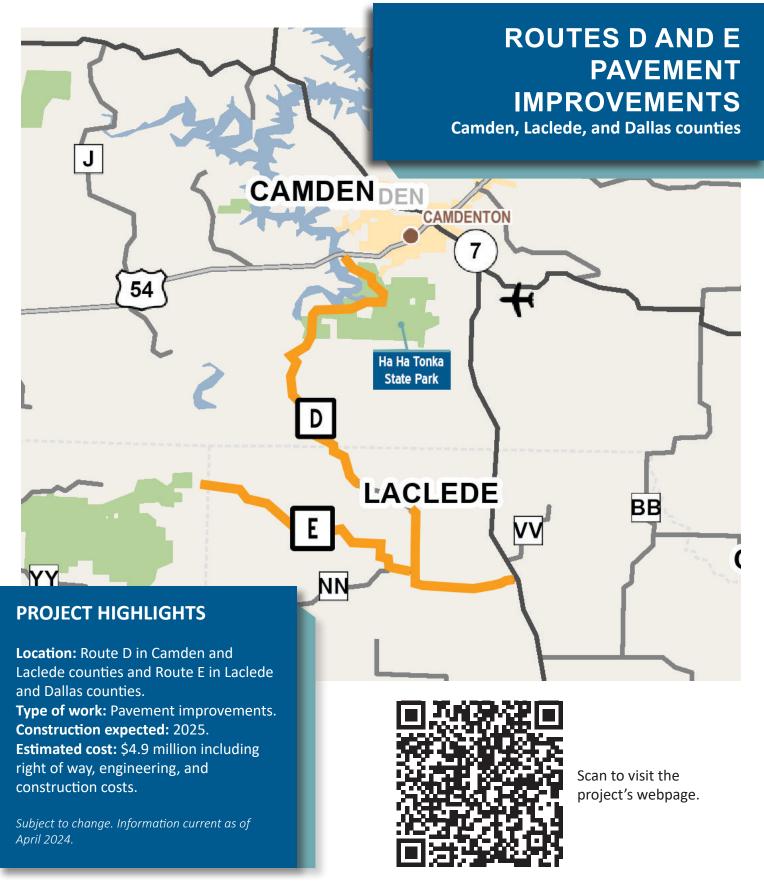

# Proposed pavement improvements

Route D

- Asphalt resurfacing from U.S. Route 54 in Camden County to Route E in Laclede County.
- Safety improvements on the 4.75 miles through Ha Ha Tonka State Park will require the acquisition of additional right of way. These safety improvements include:
  - » New shoulders.
  - » Centerline rumble stripes.

» Shifting the road away from the historic post office.

Route E

 Asphalt resurfacing from Missouri Route 5 in Laclede County to the end of state maintenance in Dallas County.