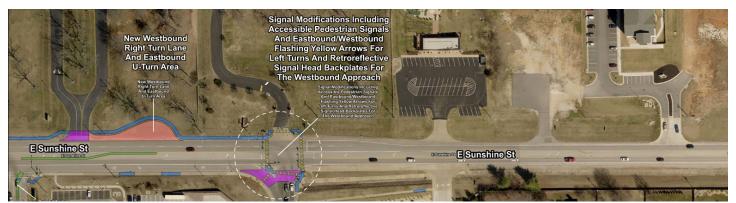

This screen shot shows the text at double the size after file is downloaded and zoomed in.