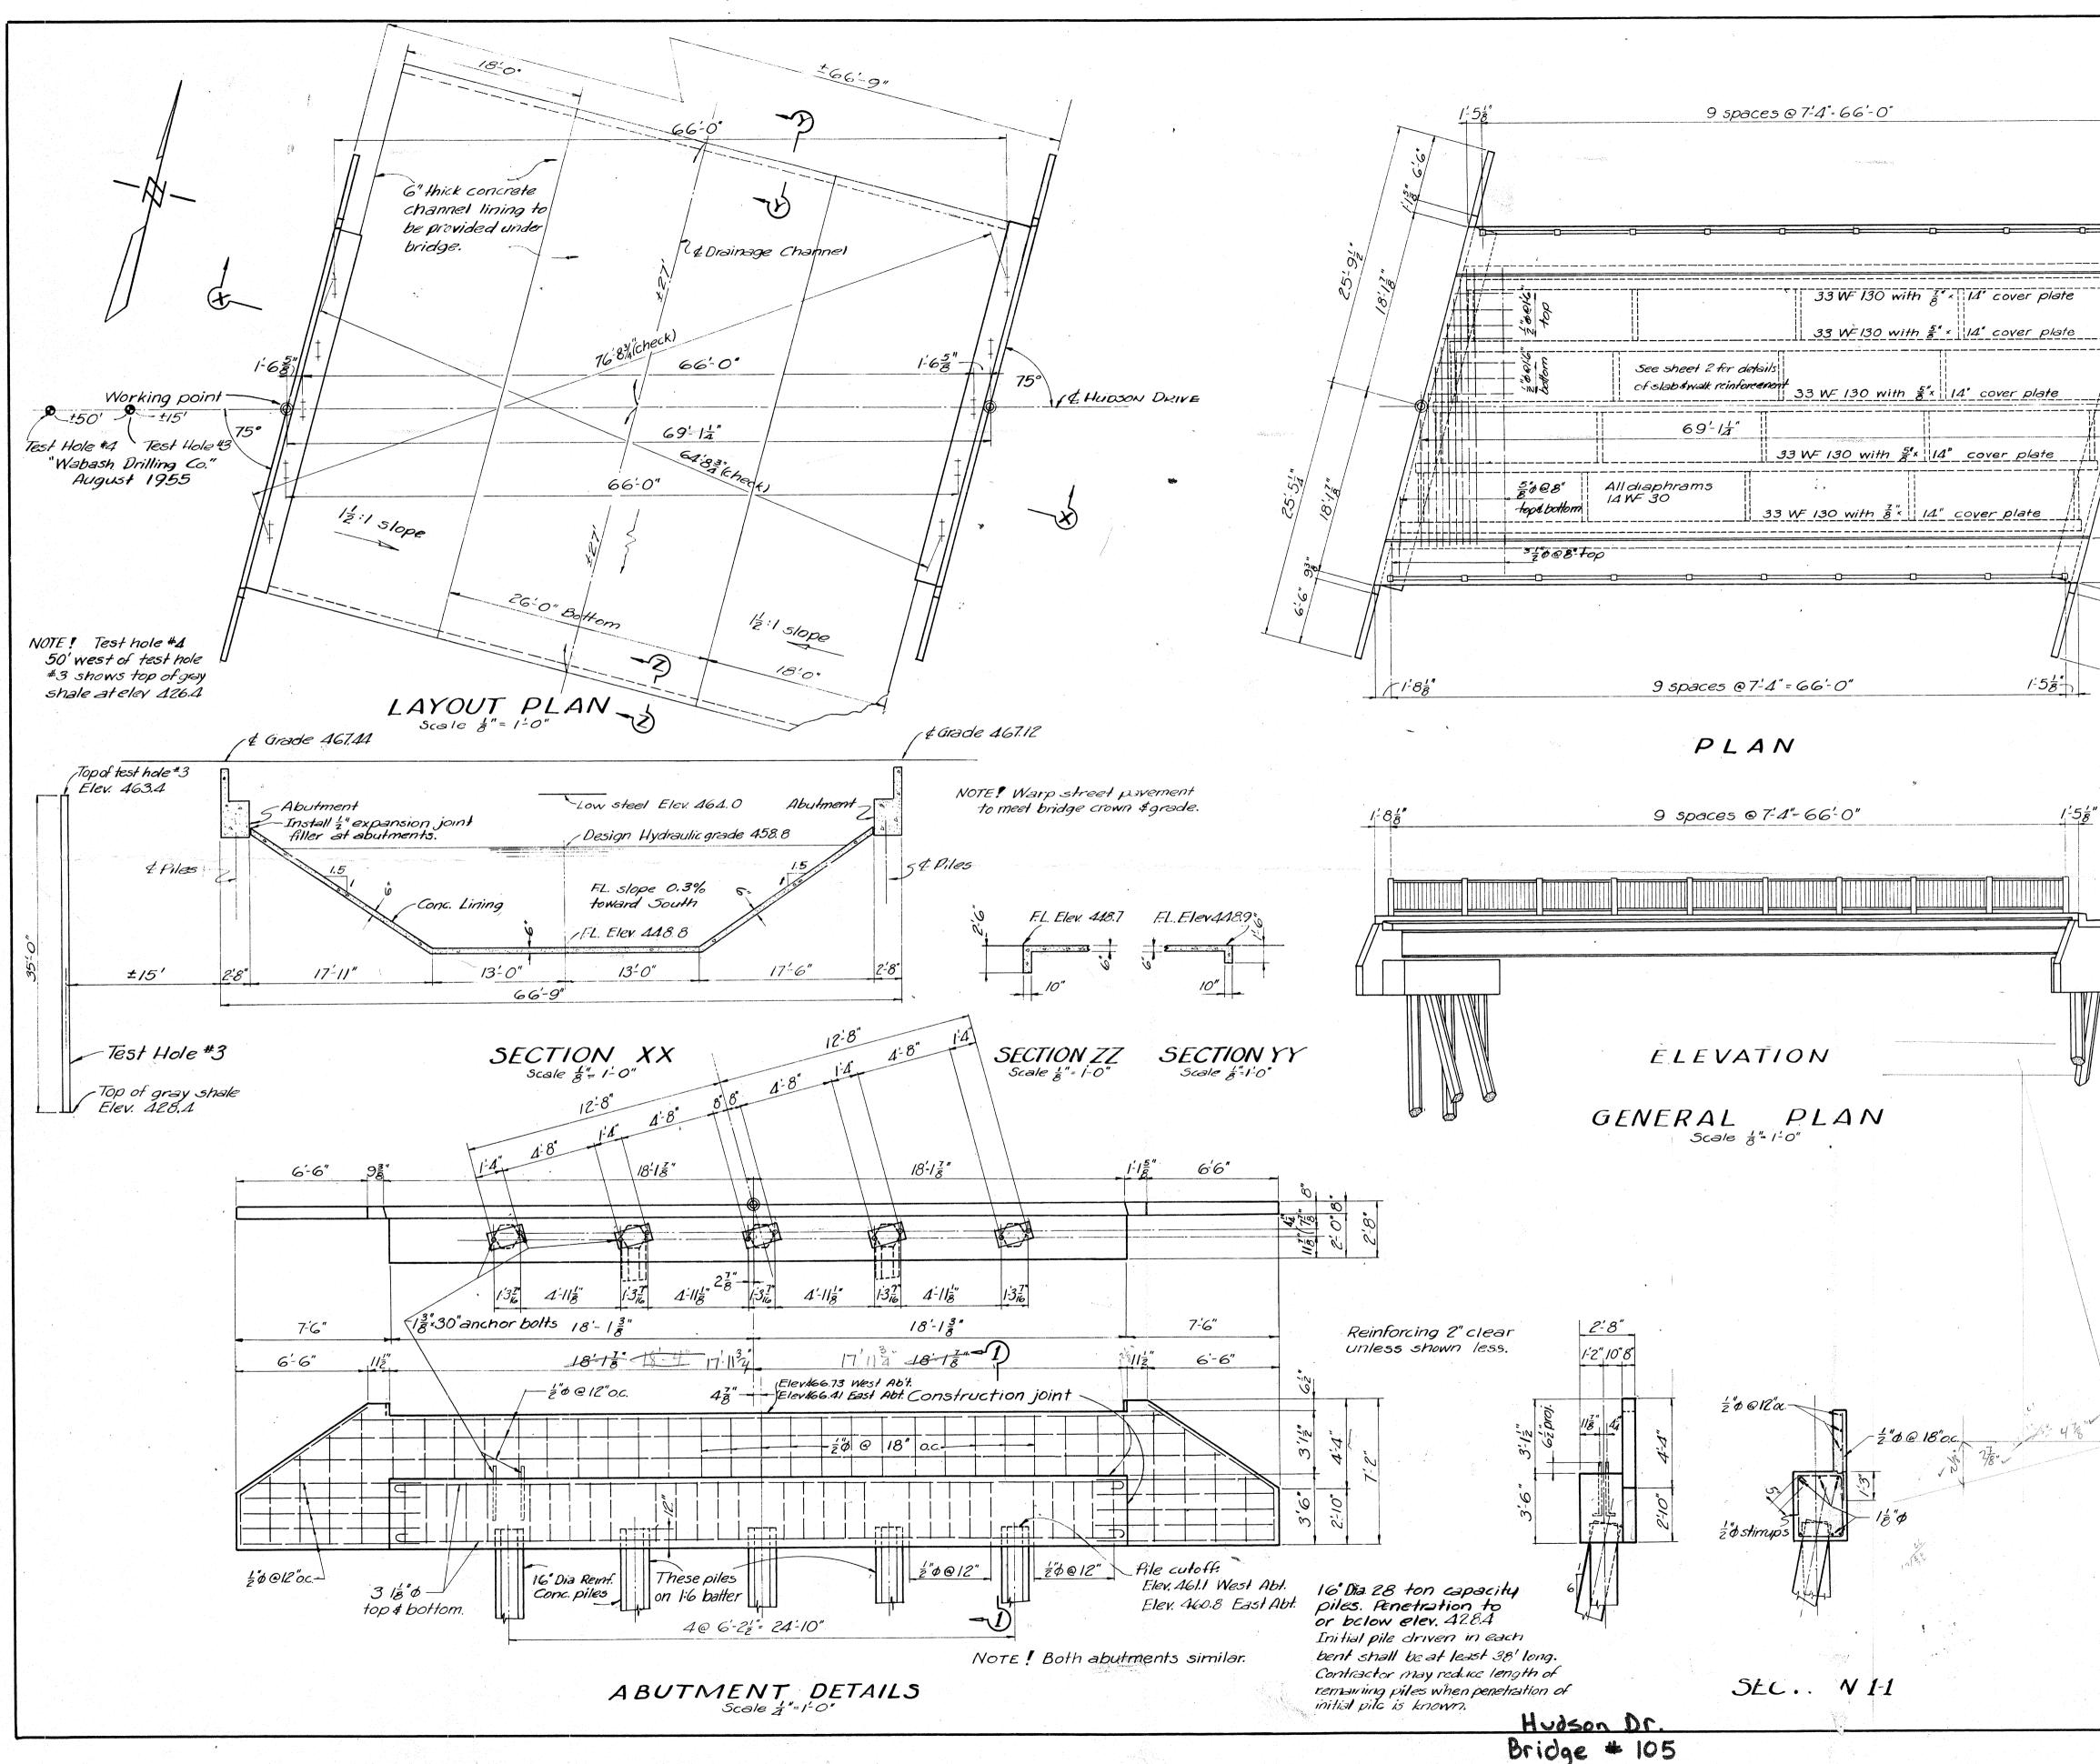

R7E LINDBEKGH RTE. 66TI 32 31 1-87 T47 N T46N PROPOSED BRIDGE mig 5 LOCATION MAP Scale 1"=2000' 9 (2°, 0° ~0 0/ SPECIFICATIONS AND GENERAL NOTES All materials, methods and workmanship shall conform to the Standard Specifications of the St. Louis County Highway Engineer's Office. Specifications of the American Association of State Highway Officials, the American Institute of Steel Construction and the American Welding Society shall prevail where County Standards are not applicable. Surfaces of construction joints shall be scored (roughened) to insure bond. All metal surfaces shall receive one shop NOTE! Railing on north side not shown. or field coat of primer and two coats of aluminum paint. Spiral shear devices and top flanges of beams which will be in contact with concrete shall not be painted. TEMPORARY SUPPORTS The steel beams are designed to carry dead load of slab and forms. No falsework is necessary. LOADING H20-SIG-44 AASHO Standard Specifications for Highway Bridges - 1953 ALLOWABLE UNIT STRESSES 1200 psi. Concrete Steel reinforcement for concrete 20,000 psi. 18000psi. Structural steel 469.4 13,600 psi. Welds 16 COMPOSITE BEAMS 175:08 13 Slab dead load carried by steel section. 64 489.53 Sidewalk, curb & rail dead load carried by composite section ~ n= 30. 80×0.8 .64 Live loads carried by composite sectionn = 10. 470.04 Spiral shear devices designed for dead load plus live load shear. CAMBER Camber beams for dead load deflection 469.4 0.8% HATHAWAY MANOR #105 BRIDGE HUDSON DRIVE MILTON CONSTRUCTION AND SUPPLY CO., OWNER DESIGNED BY PITZMANS CO. OF SURVEYORS & ENGINEERS ST. LOUIS , I , MO. 804 PINE ST. A. Fiel Helmkampf MISSOURI PROF ENGINEER 17-141 JOHN J. BAILEY JR. ASSOCIATE. MISSOURI PROF. ENGINEER E- 4587 Revised 9/17/55 SHEET I OF 2 AUGUST 30, 1955. 7-1