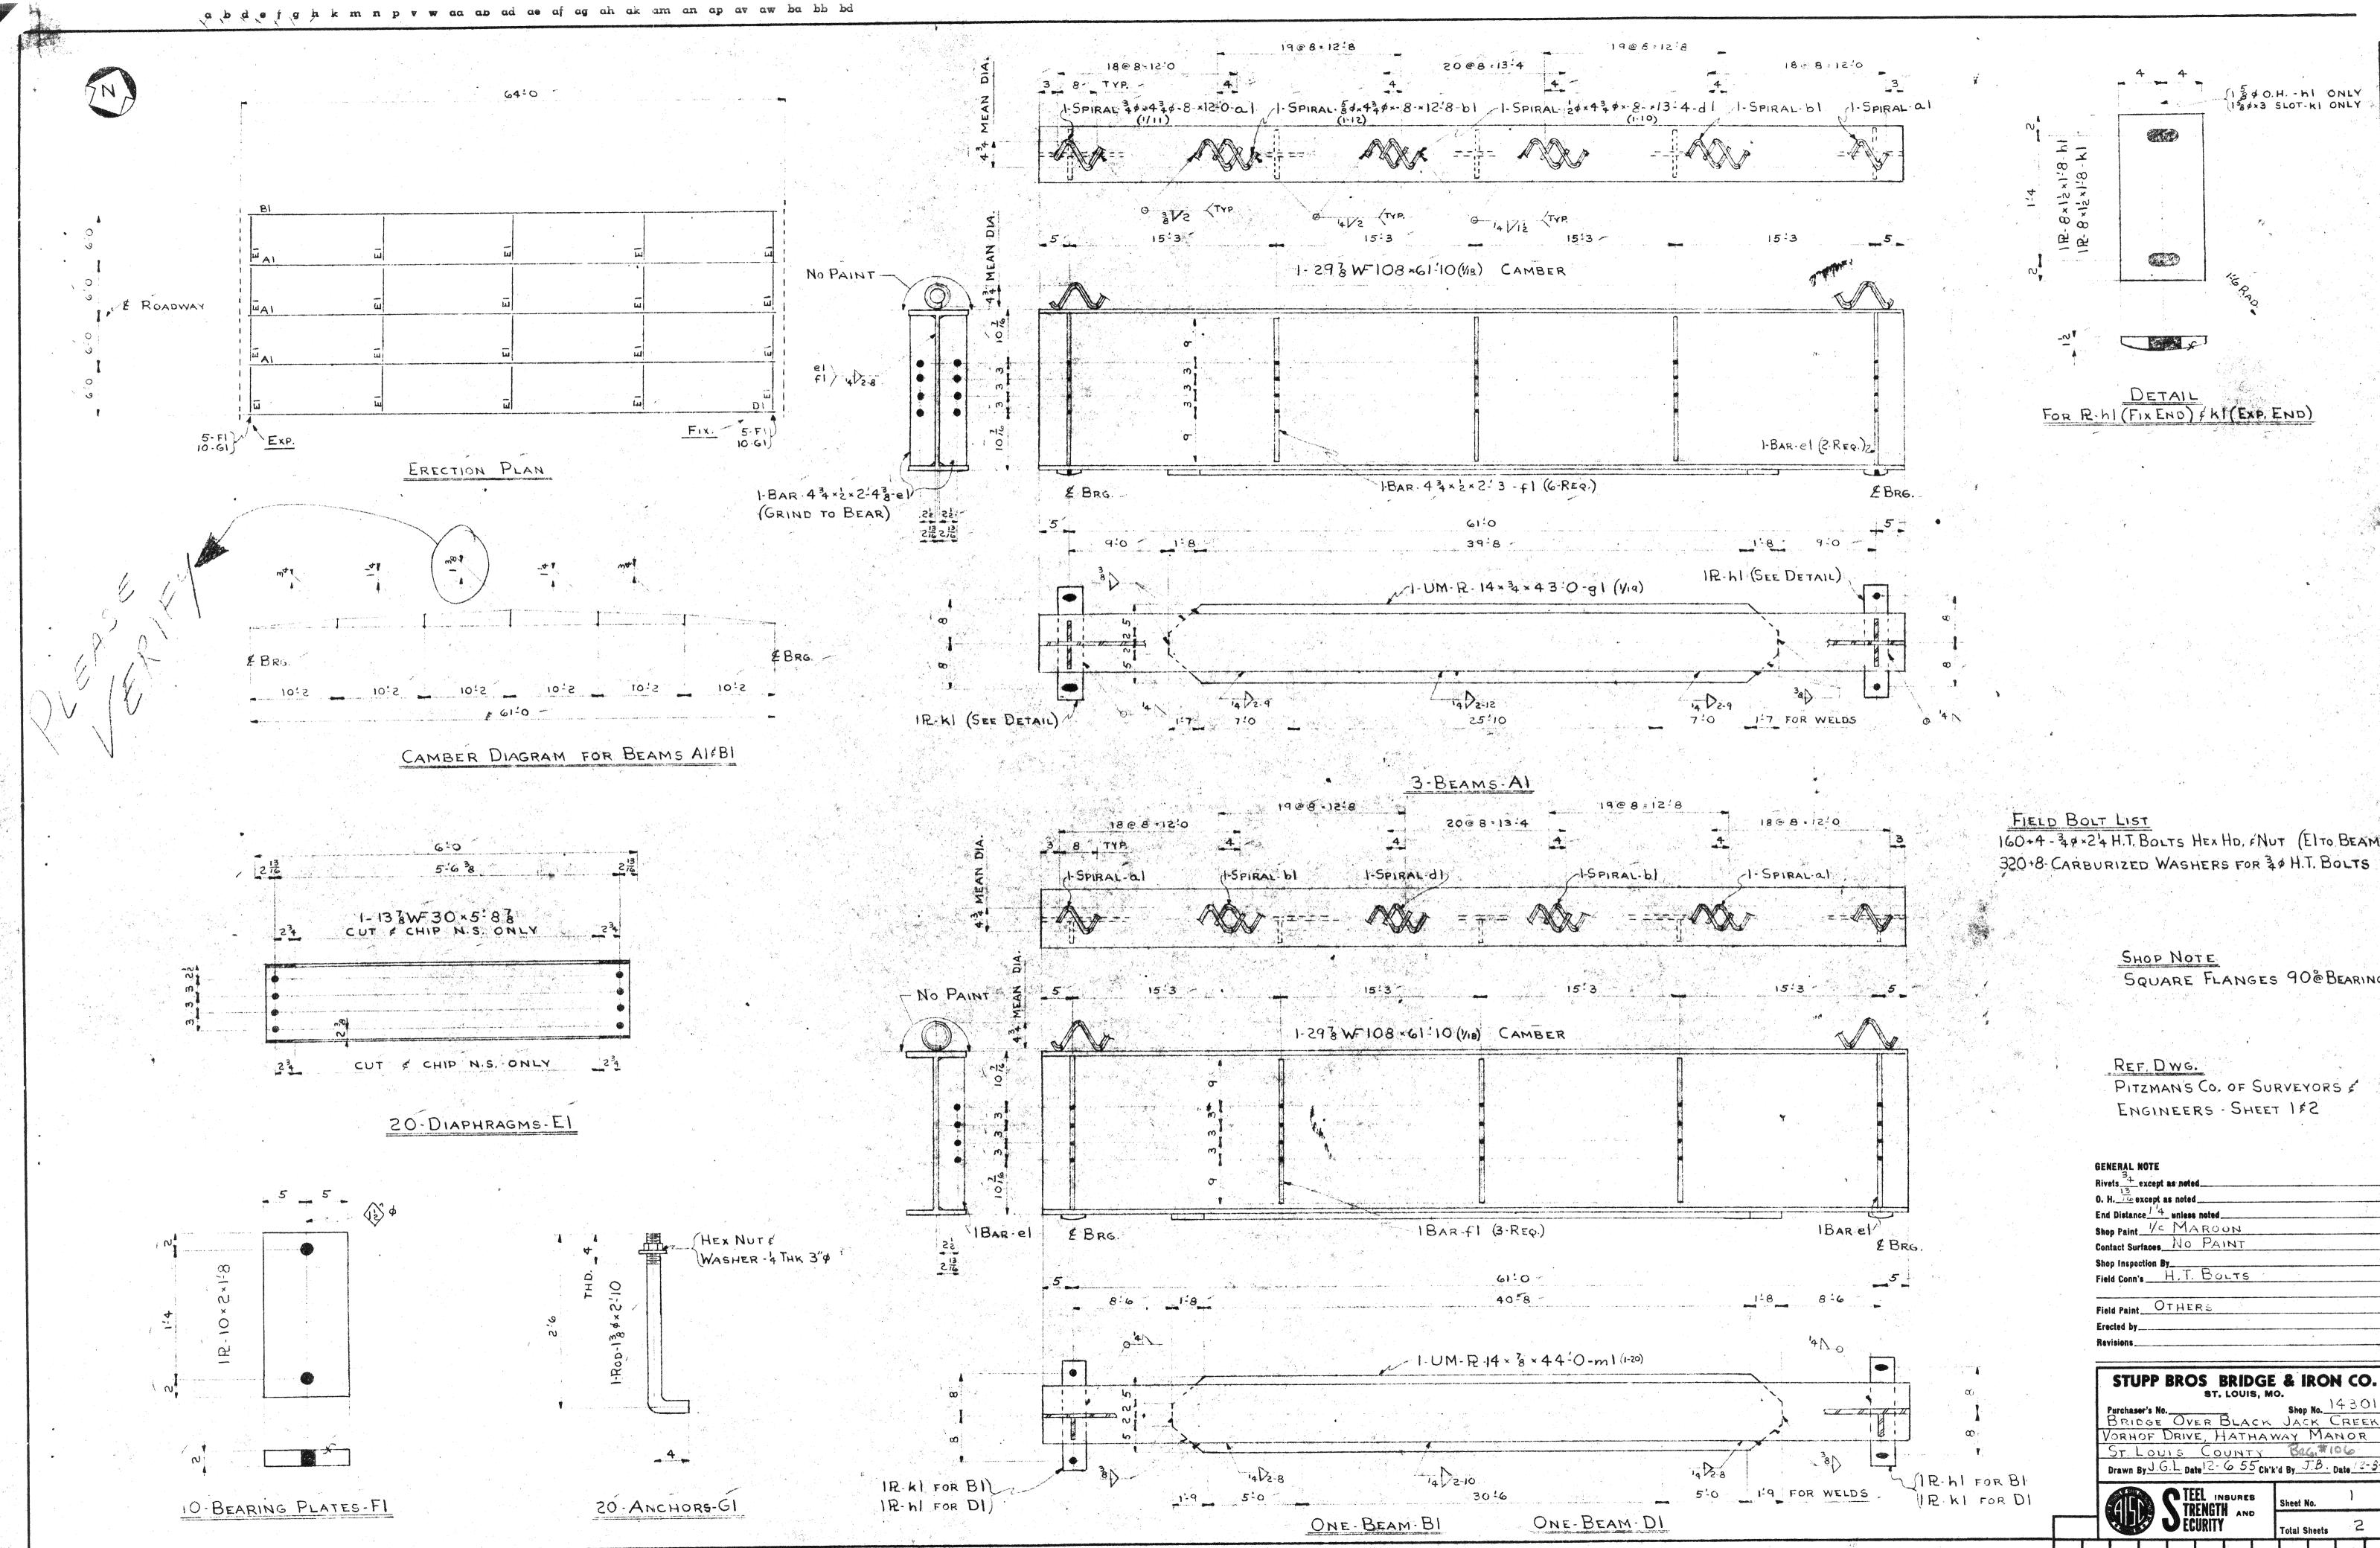

SERVICE 8. P. CO. 2M 9-55 NO. 45

| SHOP | NOTE                                                                                                                                                                                                                                                                                                                                                |                                      |     |         |
|------|-----------------------------------------------------------------------------------------------------------------------------------------------------------------------------------------------------------------------------------------------------------------------------------------------------------------------------------------------------|--------------------------------------|-----|---------|
| SQUA | ARE FLA                                                                                                                                                                                                                                                                                                                                             | NGES                                 | 90ê | BEARING |
|      | n fan it sjoer fan de fan<br>Referense fan de fan<br>Referense fan de fan | - 1 <u>4</u><br>- 1 <u>4</u><br>- 15 |     |         |

|                               | and the second              |
|-------------------------------|-------------------------------------------------------------------------------------------------------------------------------|
| SENERAL NOTE                  |                                                                                                                               |
| Rivets 34 except as noted     |                                                                                                                               |
| ). H. The except as noted     |                                                                                                                               |
| End Distance 1 4 unless noted |                                                                                                                               |
|                               |                                                                                                                               |
| Shop Paint VC MAROON          |                                                                                                                               |
| Shop Inspection By            |                                                                                                                               |
| Field Conn's H.T. BOLTS       |                                                                                                                               |
|                               |                                                                                                                               |
| Field Paint OTHERS            | -                                                                                                                             |
| Erected by                    |                                                                                                                               |
|                               | <b>A</b> para any sina amin' ao amin'ny desimana amin' amin'<br>A |
| Revisions                     |                                                                                                                               |
|                               |                                                                                                                               |

|                                     | 1.4 5 6 5      |
|-------------------------------------|----------------|
| Purchaser's No.                     | Shop No. 14301 |
| Purchaser's No<br>BRIDGE OVER BLACK | JACK CREEK     |
| VORHOF DRIVE, HATHAW                | AY MANOR       |
| ST. LOUIS COUNTY                    | Bab. #106      |
| Drawn By J.G.L. Date 12-6.55 Chiki  |                |
|                                     |                |