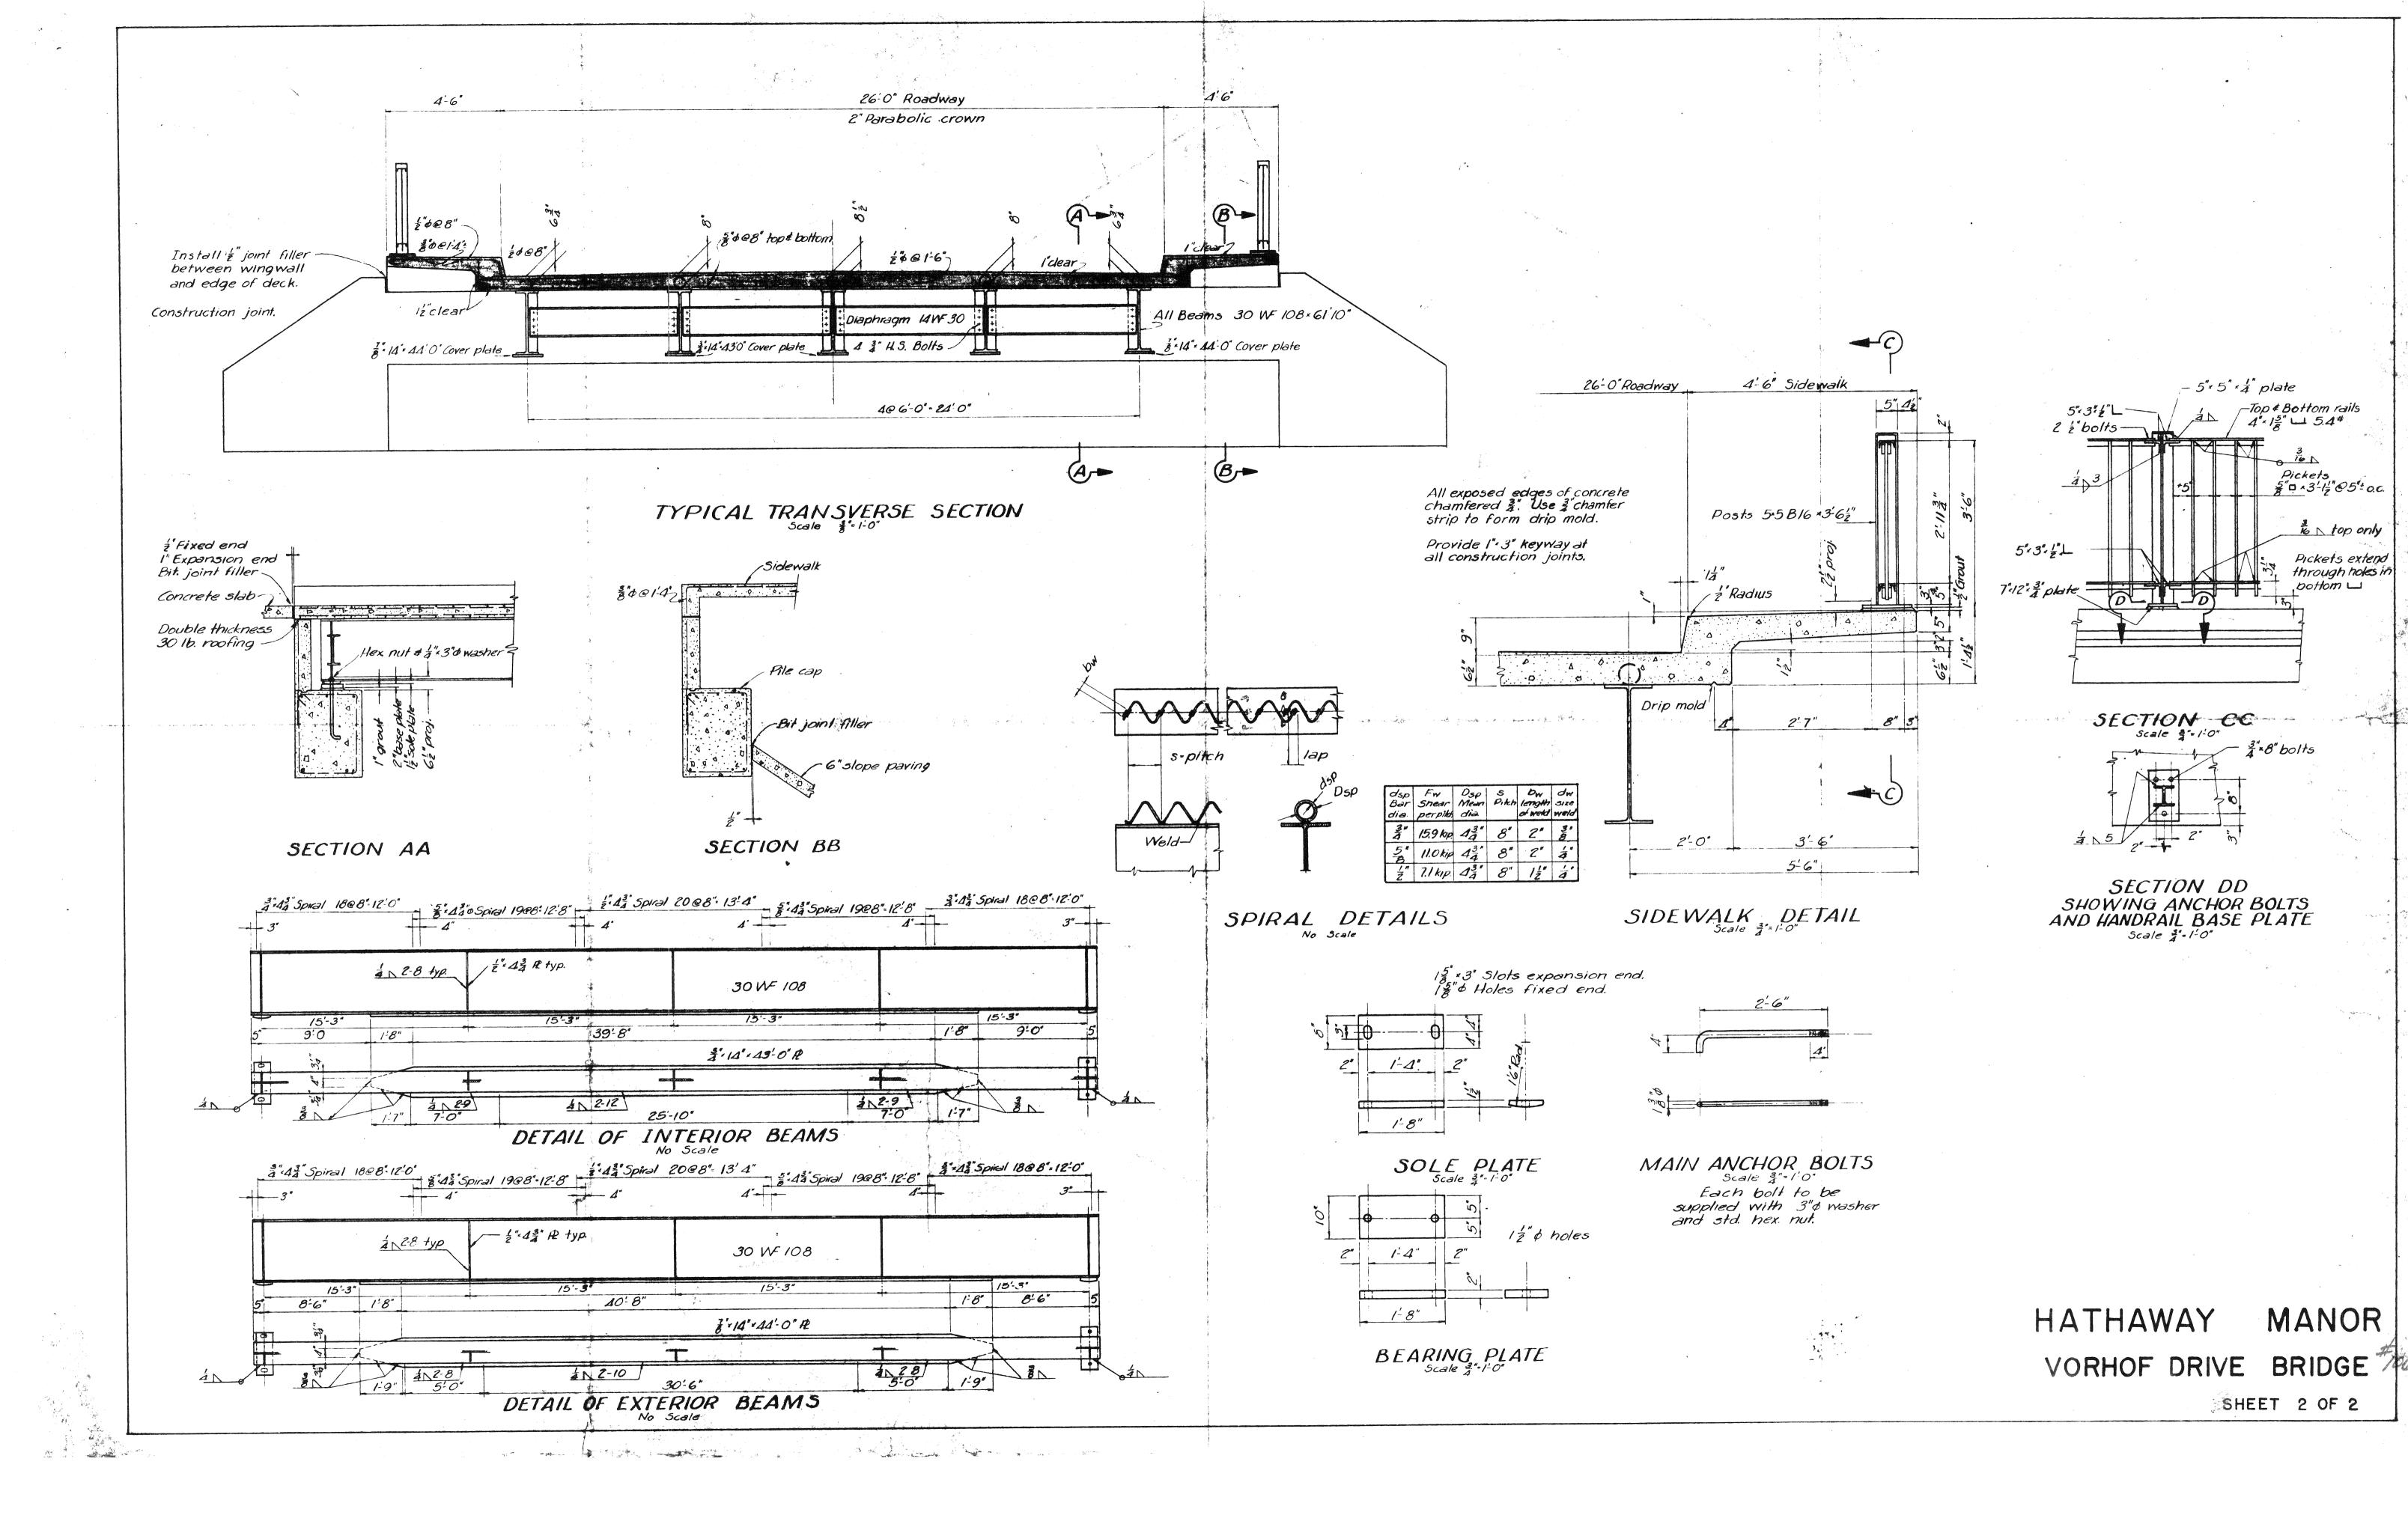

|                                     | 1.4 5 6 5      |
|-------------------------------------|----------------|
| Purchaser's No.                     | Shop No. 14301 |
| Purchaser's No<br>BRIDGE OVER BLACK | JACK CREEK     |
| VORHOF DRIVE, HATHAW                | AY MANOR       |
| ST. LOUIS COUNTY                    | Bab. #106      |
| Drawn By J.G.L. Date 12-6.55 Chiki  |                |
|                                     |                |