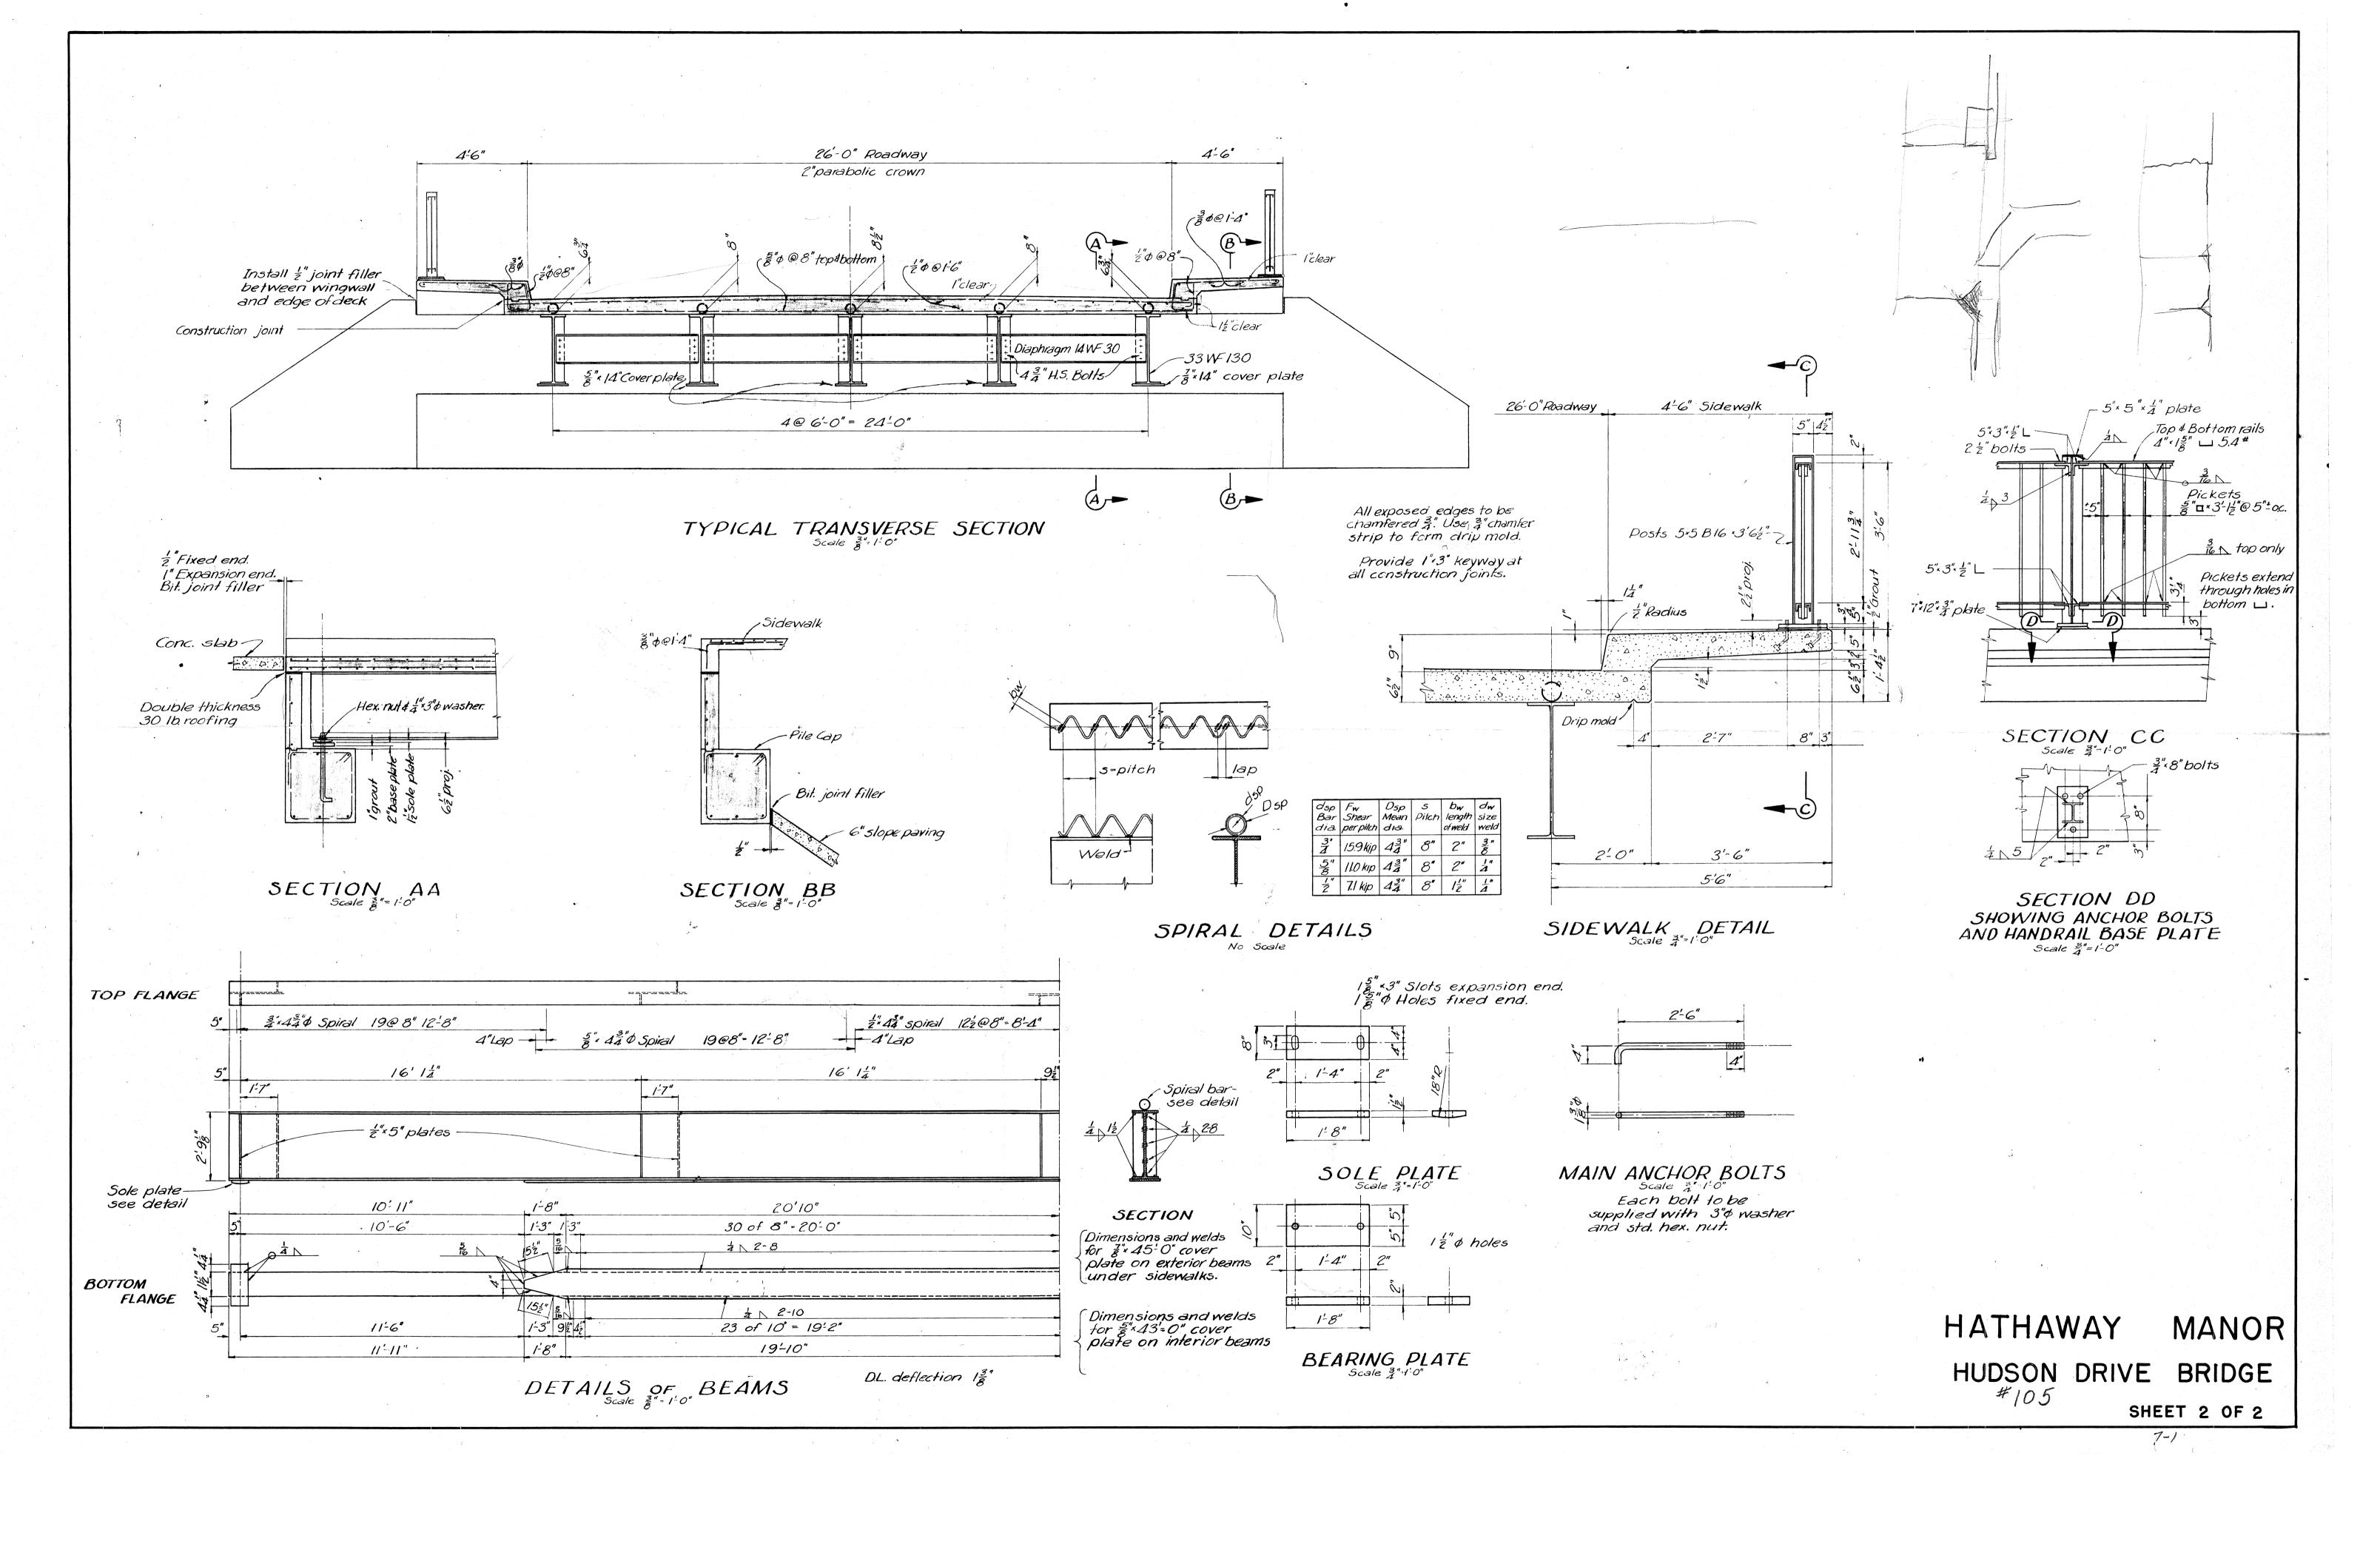

R7E LINDBEKGH RTE. 66TI 32 31 1-87 T47 N T46N PROPOSED BRIDGE mig 5 LOCATION MAP Scale 1"=2000' 9 (2°, 0° ~0 0/ SPECIFICATIONS AND GENERAL NOTES All materials, methods and workmanship shall conform to the Standard Specifications of the St. Louis County Highway Engineer's Office. Specifications of the American Association of State Highway Officials, the American Institute of Steel Construction and the American Welding Society shall prevail where County Standards are not applicable. Surfaces of construction joints shall be scored (roughened) to insure bond. All metal surfaces shall receive one shop NOTE! Railing on north side not shown. or field coat of primer and two coats of aluminum paint. Spiral shear devices and top flanges of beams which will be in contact with concrete shall not be painted. TEMPORARY SUPPORTS The steel beams are designed to carry dead load of slab and forms. No falsework is necessary. LOADING H20-SIG-44 AASHO Standard Specifications for Highway Bridges - 1953 ALLOWABLE UNIT STRESSES 1200 psi. Concrete Steel reinforcement for concrete 20,000 psi. 18000psi. Structural steel 469.4 13,600 psi. Welds 16 COMPOSITE BEAMS 175:08 13 Slab dead load carried by steel section. 64 489.53 Sidewalk, curb & rail dead load carried by composite section ~ n= 30. 80×0.8 .64 Live loads carried by composite sectionn = 10. 470.04 Spiral shear devices designed for dead load plus live load shear. CAMBER Camber beams for dead load deflection 469.4 0.8% HATHAWAY MANOR #105 BRIDGE HUDSON DRIVE MILTON CONSTRUCTION AND SUPPLY CO., OWNER DESIGNED BY PITZMANS CO. OF SURVEYORS & ENGINEERS ST. LOUIS , I , MO. 804 PINE ST. A. Fiel Helmkampf MISSOURI PROF ENGINEER 17-141 JOHN J. BAILEY JR. ASSOCIATE. MISSOURI PROF. ENGINEER E- 4587 Revised 9/17/55 SHEET I OF 2 AUGUST 30, 1955. 7-1