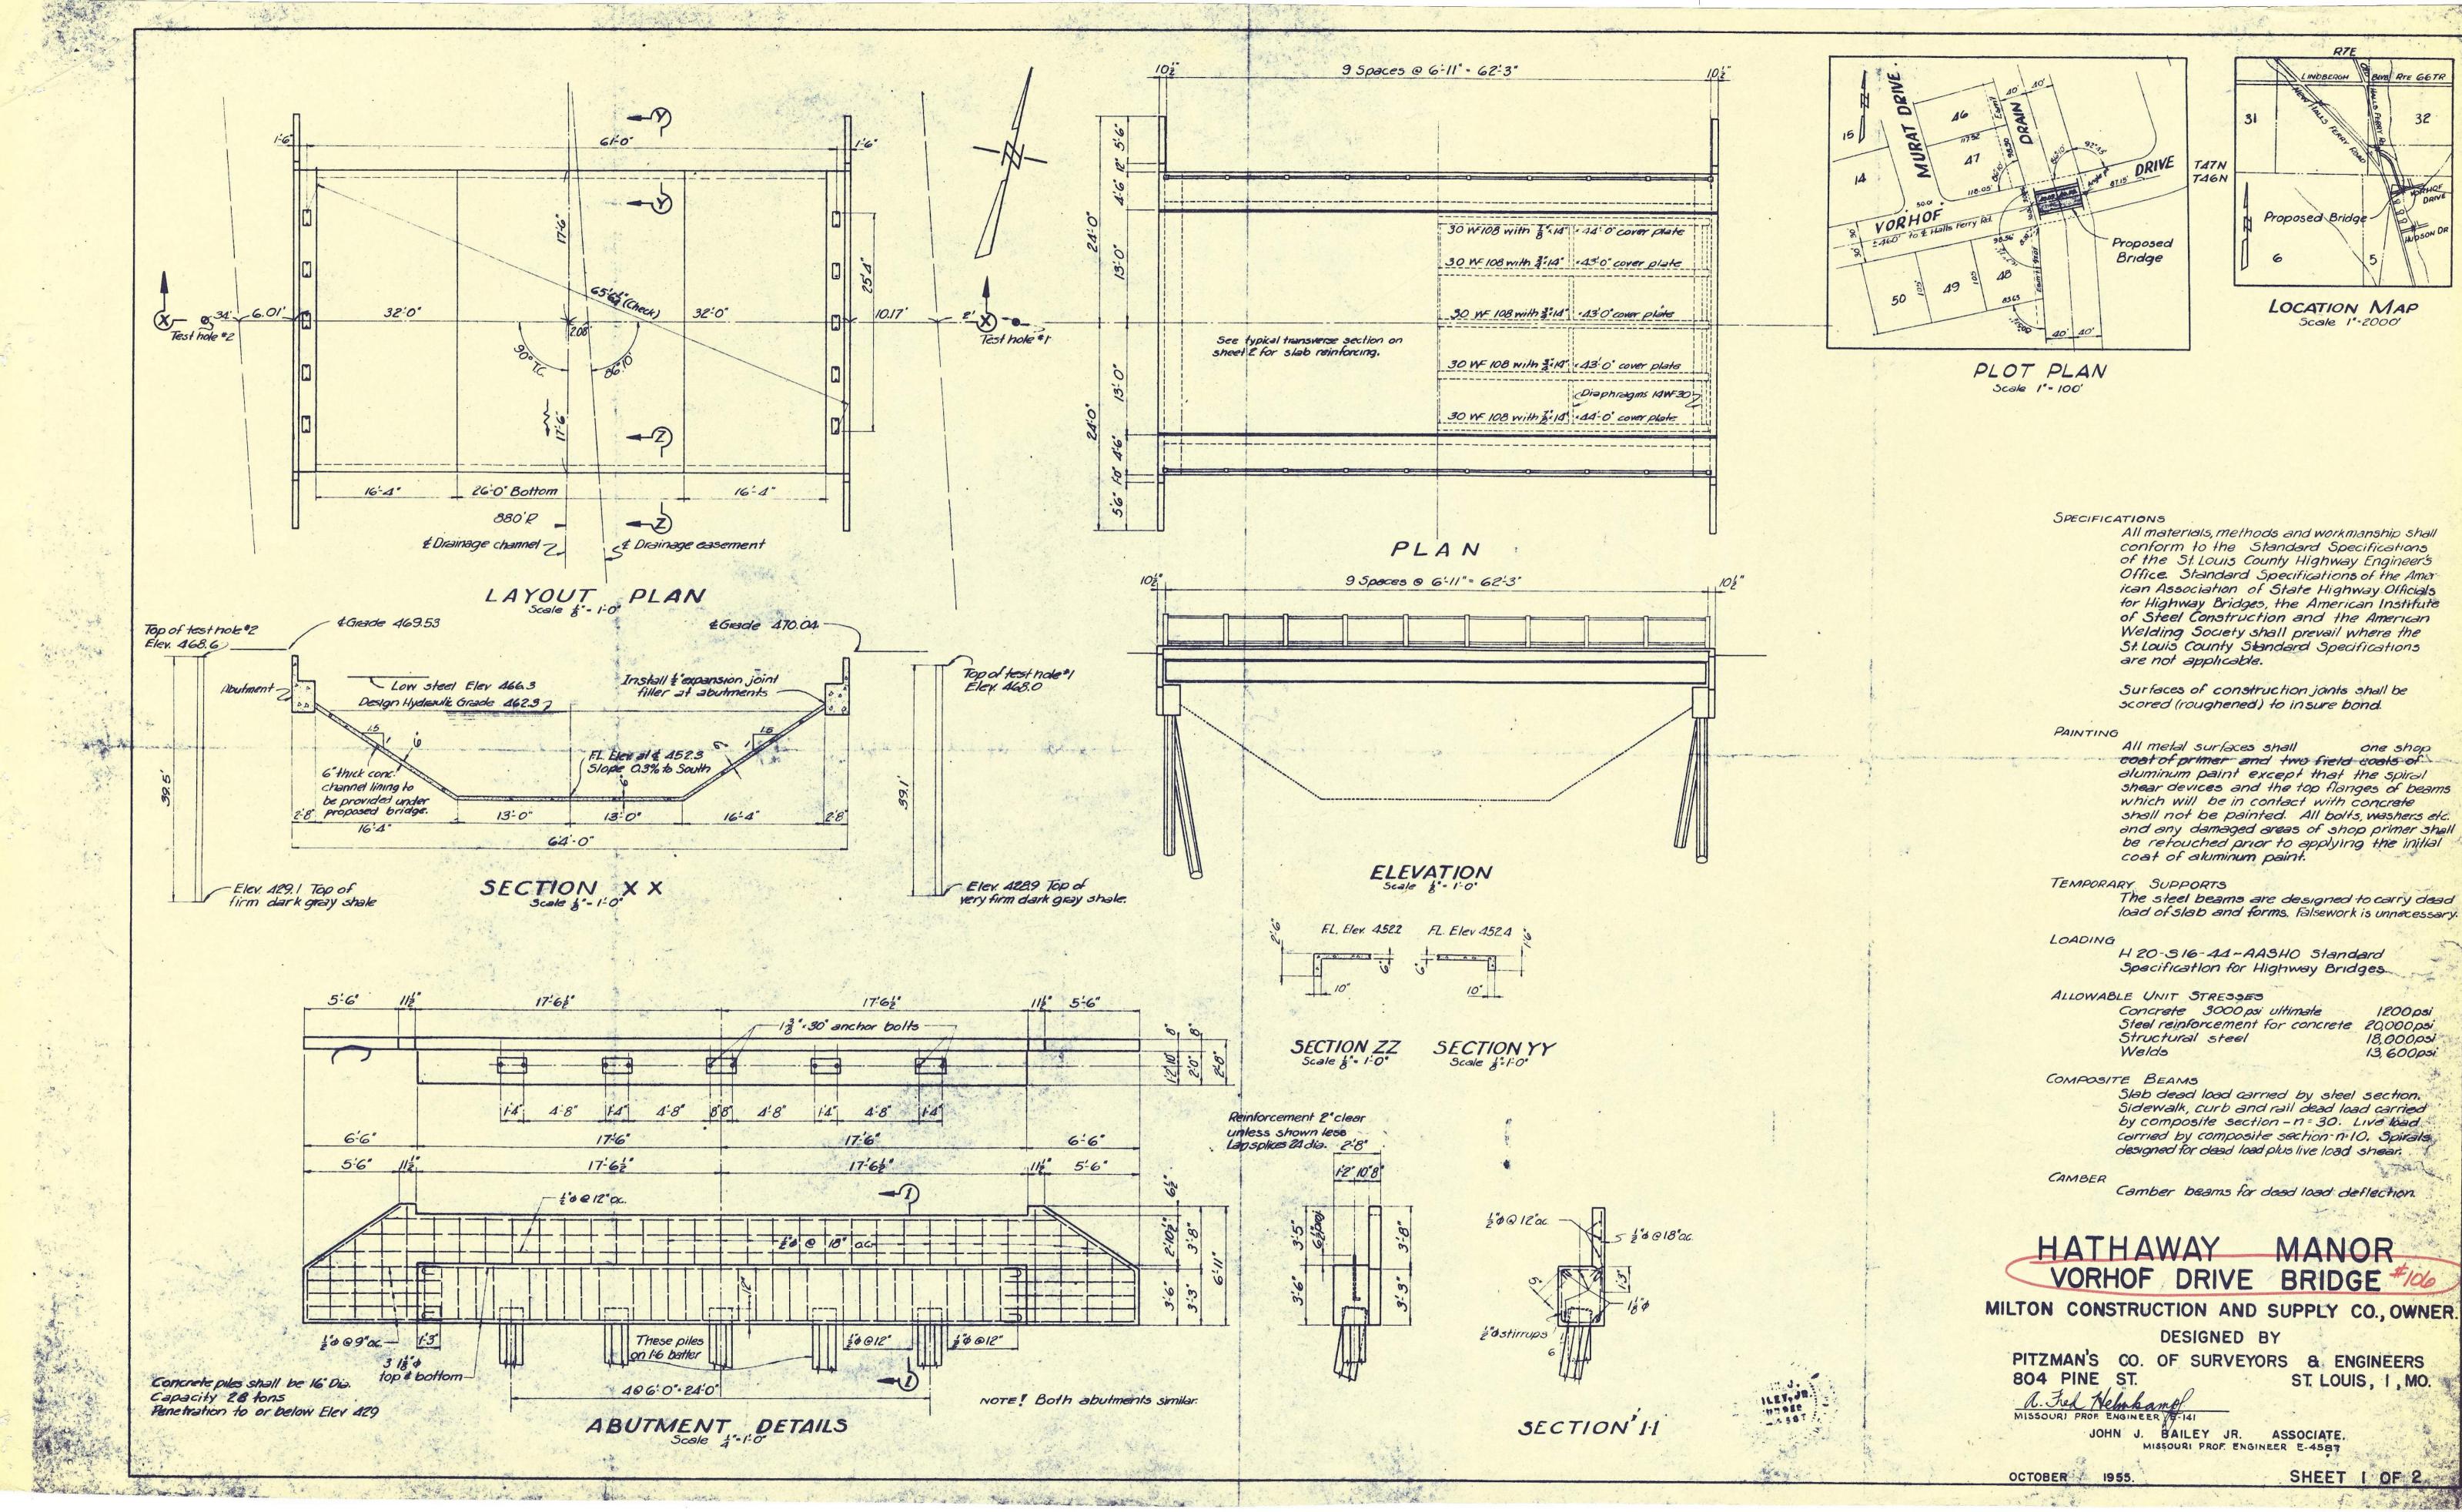

R7E LINDBEKGH RTE. 66TI 32 31 1-87 T47 N T46N PROPOSED BRIDGE mig 5 LOCATION MAP Scale 1"=2000' 9 (2°, 0° ~0 0/ SPECIFICATIONS AND GENERAL NOTES All materials, methods and workmanship shall conform to the Standard Specifications of the St. Louis County Highway Engineer's Office. Specifications of the American Association of State Highway Officials, the American Institute of Steel Construction and the American Welding Society shall prevail where County Standards are not applicable. Surfaces of construction joints shall be scored (roughened) to insure bond. All metal surfaces shall receive one shop NOTE! Railing on north side not shown. or field coat of primer and two coats of aluminum paint. Spiral shear devices and top flanges of beams which will be in contact with concrete shall not be painted. TEMPORARY SUPPORTS The steel beams are designed to carry dead load of slab and forms. No falsework is necessary. LOADING H20-SIG-44 AASHO Standard Specifications for Highway Bridges - 1953 ALLOWABLE UNIT STRESSES 1200 psi. Concrete Steel reinforcement for concrete 20,000 psi. 18000psi. Structural steel 469.4 13,600 psi. Welds 16 COMPOSITE BEAMS 175:08 13 Slab dead load carried by steel section. 64 489.53 Sidewalk, curb & rail dead load carried by composite section ~ n= 30. 80×0.8 .64 Live loads carried by composite sectionn = 10. 470.04 Spiral shear devices designed for dead load plus live load shear. CAMBER Camber beams for dead load deflection 469.4 0.8% HATHAWAY MANOR #105 BRIDGE HUDSON DRIVE MILTON CONSTRUCTION AND SUPPLY CO., OWNER DESIGNED BY PITZMANS CO. OF SURVEYORS & ENGINEERS ST. LOUIS , I , MO. 804 PINE ST. A. Fiel Helmkampf MISSOURI PROF ENGINEER 17-141 JOHN J. BAILEY JR. ASSOCIATE. MISSOURI PROF. ENGINEER E- 4587 Revised 9/17/55 SHEET I OF 2 AUGUST 30, 1955. 7-1