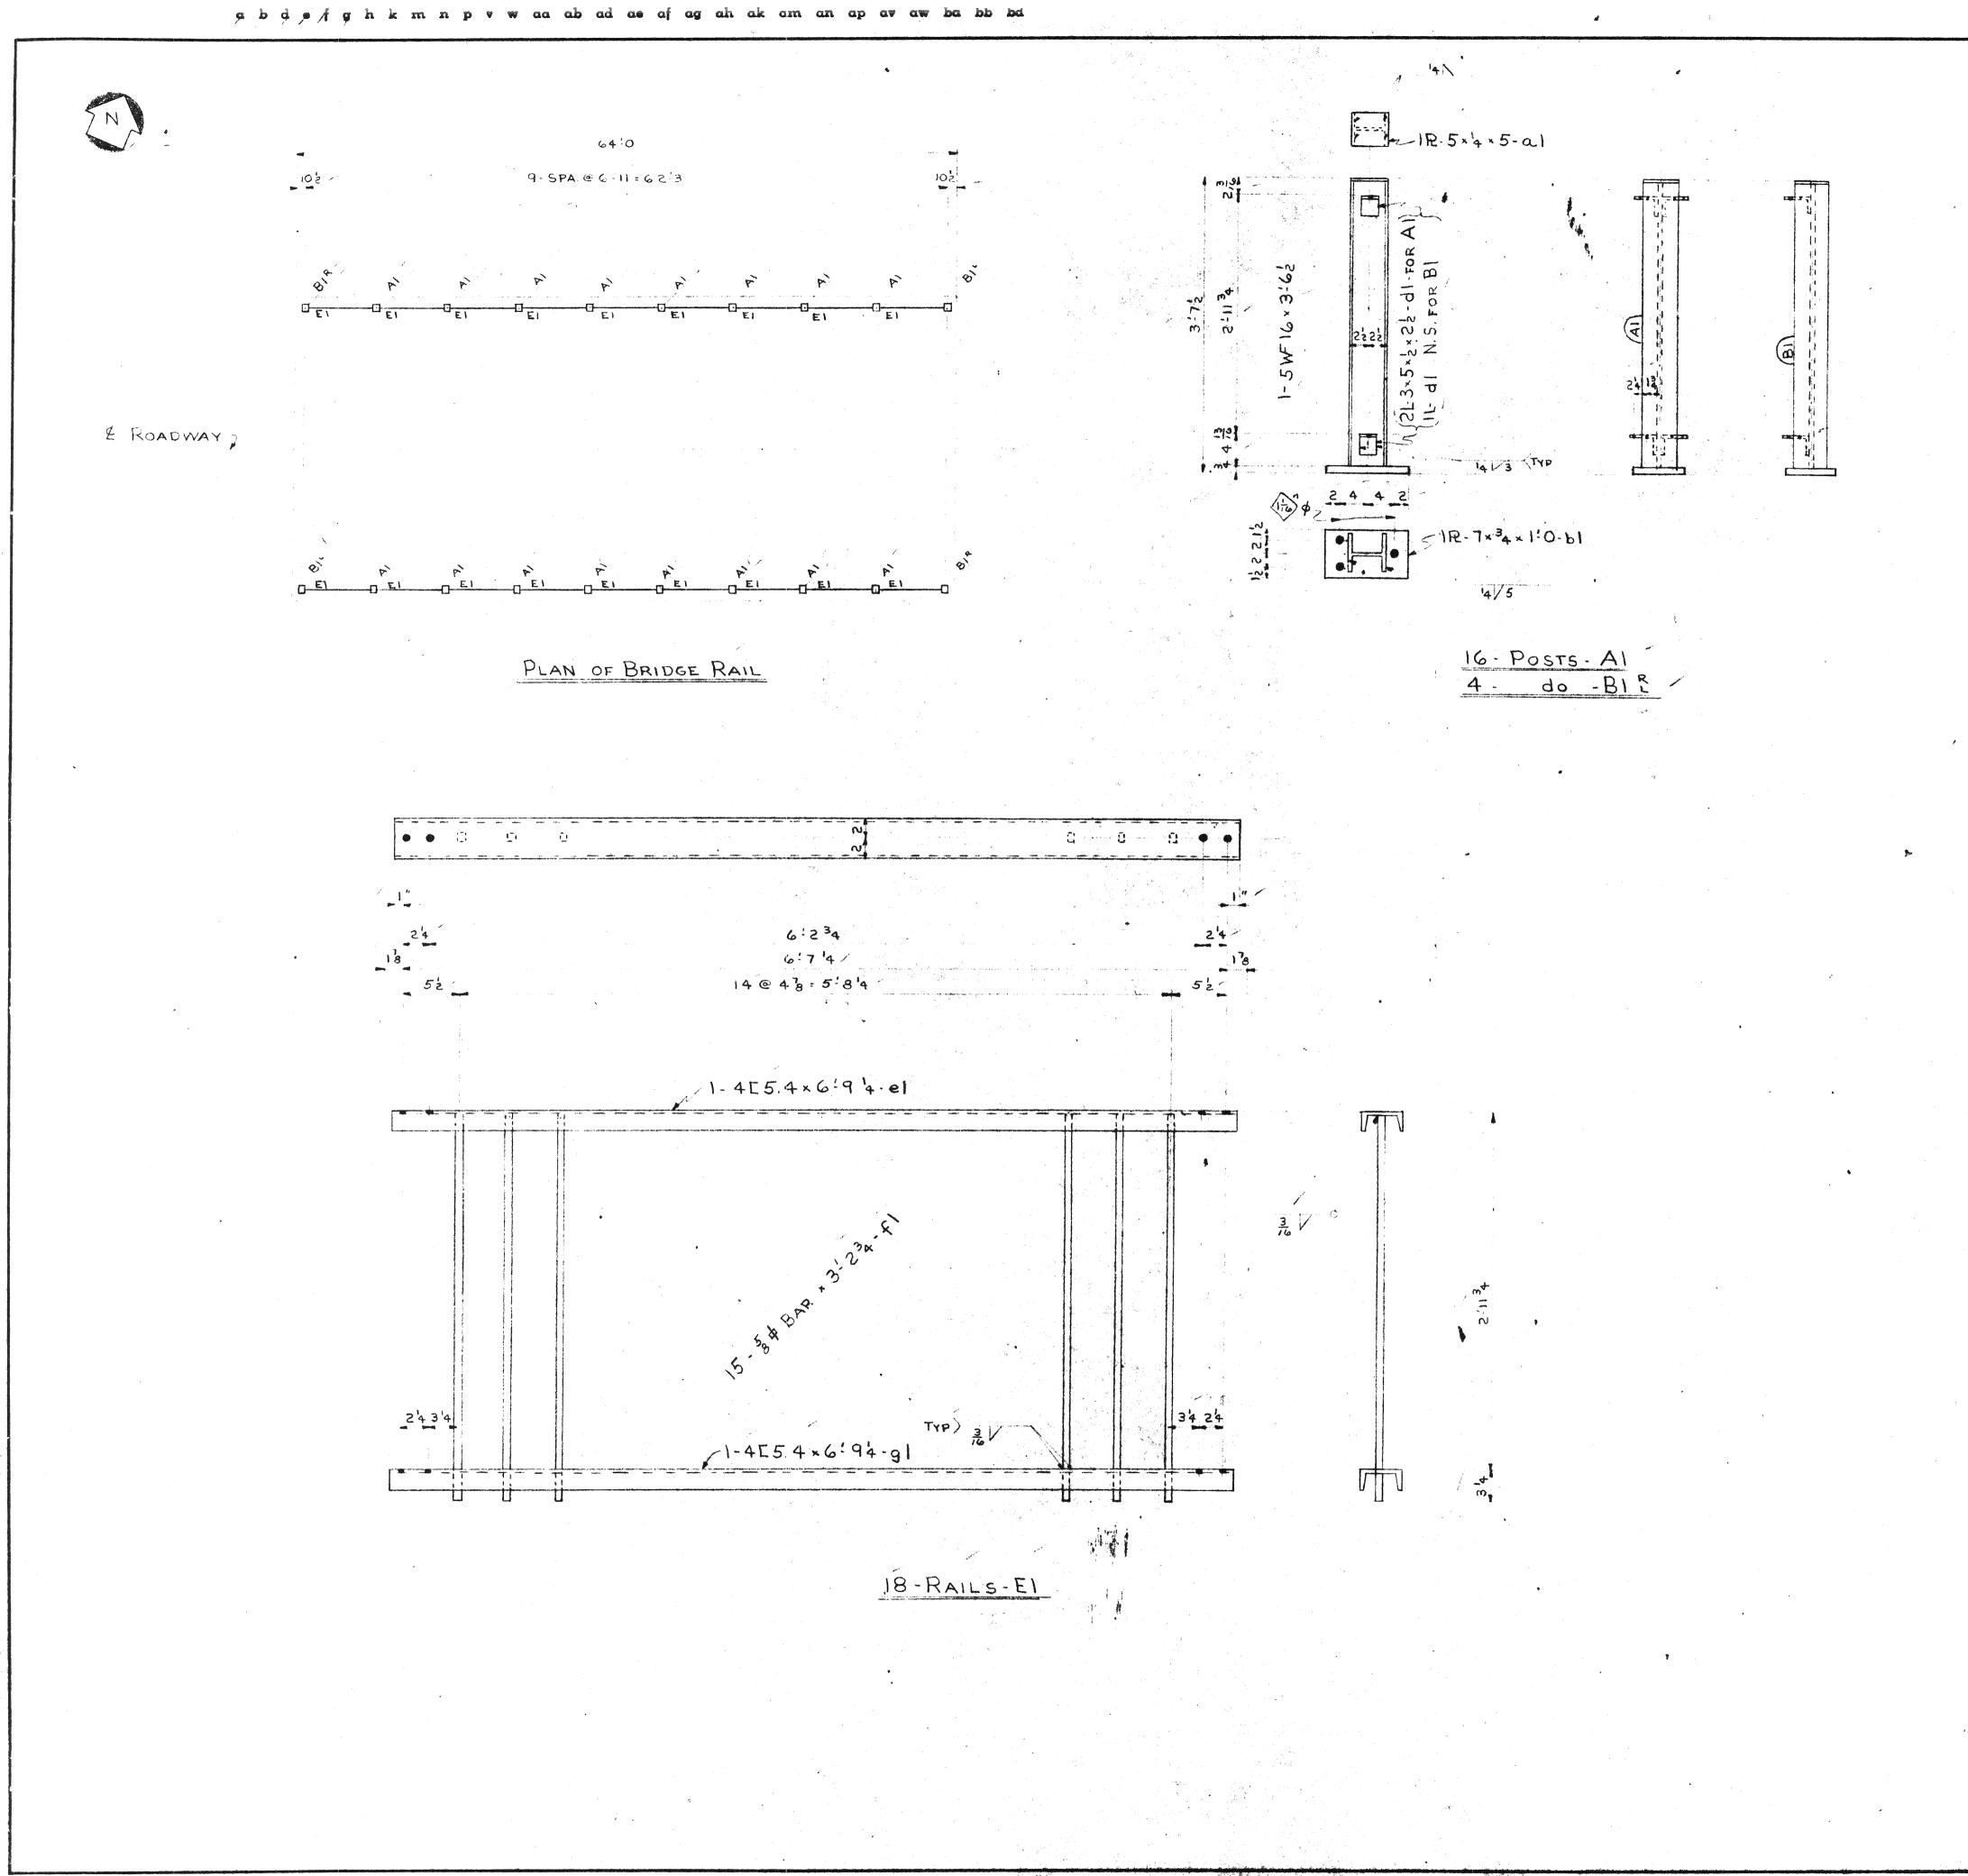

|                                     | 1.4 5 6 5      |
|-------------------------------------|----------------|
| Purchaser's No.                     | Shop No. 14301 |
| Purchaser's No<br>BRIDGE OVER BLACK | JACK CREEK     |
| VORHOF DRIVE, HATHAW                | AY MANOR       |
| ST. LOUIS COUNTY                    | Bab. #106      |
| Drawn By J.G.L. Date 12-6.55 Chiki  |                |
|                                     |                |