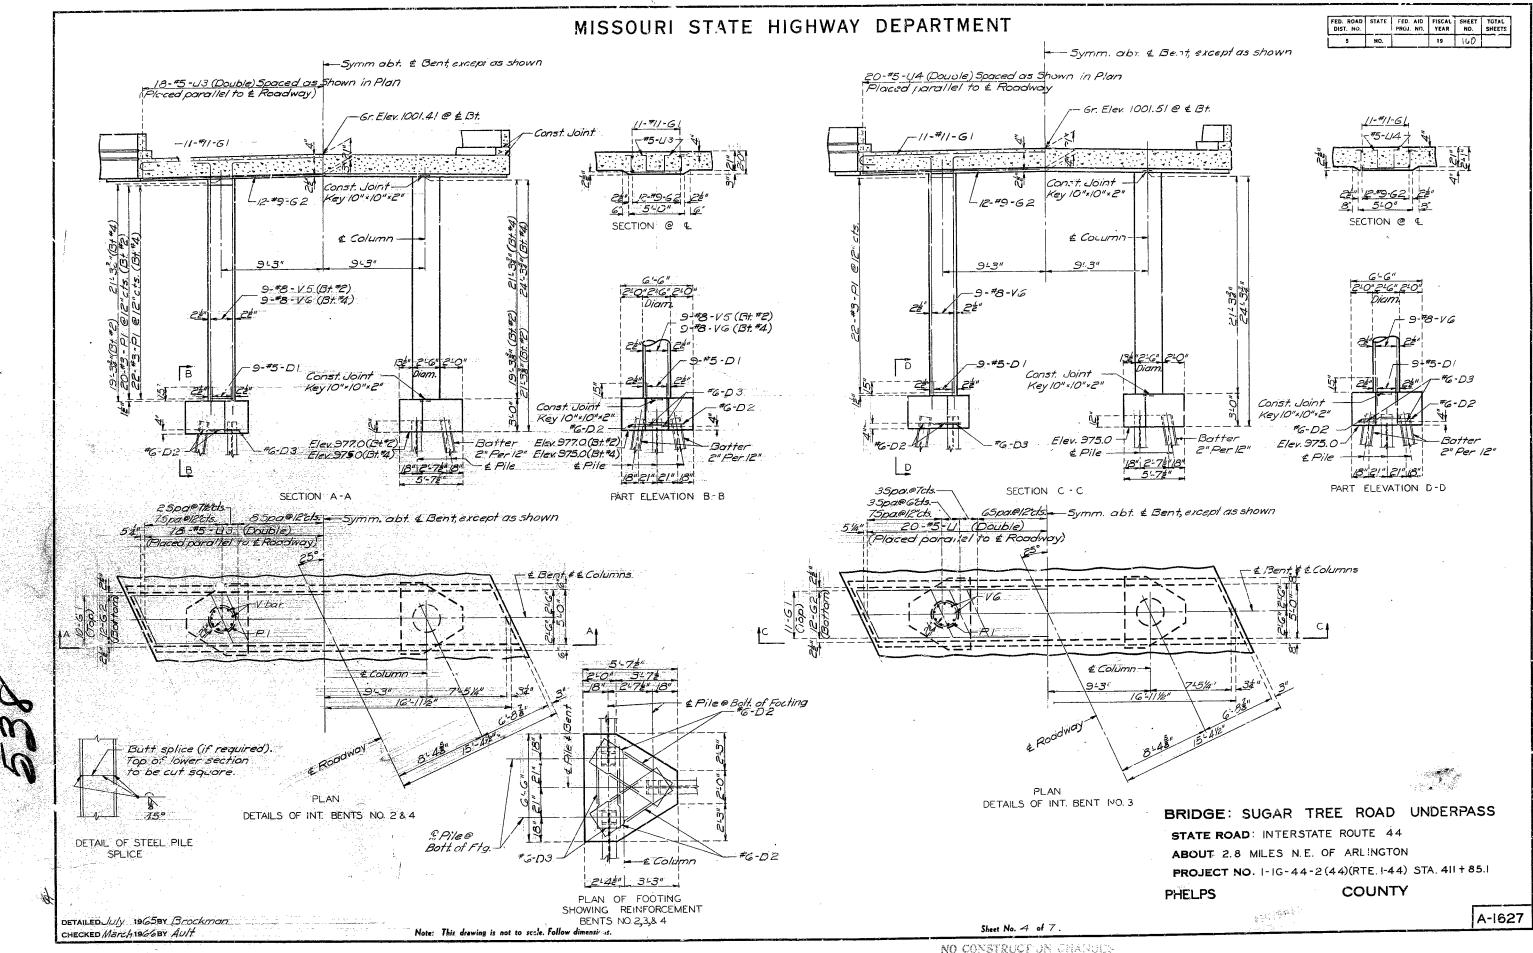

| M. Elev. 1192.65, ¤ on 5.W. C<br>0' .Lt. Sta. 1185+70 (U.S.G.S | Cor. Sign post base<br>, Jatum) |
|----------------------------------------------------------------|---------------------------------|
| RIDGE: ROUTE V UNDE                                            | PPASS                           |
| STATE ROAD FROM ROUTE 63                                       | TO ST. JAMES                    |
| ABOUT 3.8 MILES N.E. OF ROLLA                                  |                                 |
| PROJECT NO. I-44-2 (48) (RTE.I-4                               | 4) STA. 1184+00(()/E:B:LANE)    |
| HELPS CC                                                       | DUNTY                           |
| MITTED BY D. B. Junkins ONTE Of !                              | e/64                            |
| ROVED BY M. J. Swider OATE 8/1                                 | std. 54.00                      |
| PROVED BY MILL GATE OF O                                       | 11986 A-1296                    |