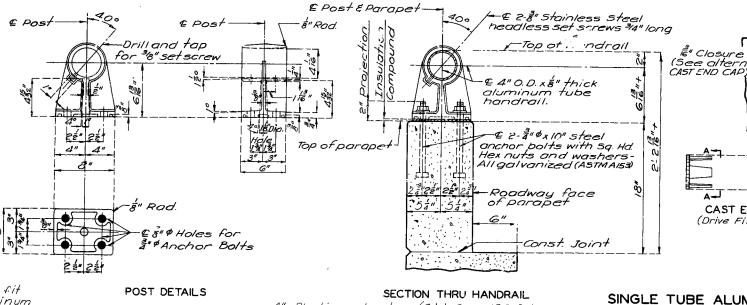

#### FILLED JOINTS:

Where Joint filler is specified on the plans it shall conform to Standard Specification 157.2.4. PAINT: Structural steel (handrail) shall be cleaned and painted in the field or may be cleaned and painted one coat of red lead in the shop with the two remaining coats applied in the field; all to be in accordance with standard Specification 55.4.10. In lieu of painting, the contractor may, if he prefers, galvanize this material in accordance with Standard Specifications 55.2.8 and 55.4.11. All galvanizing shall be done after fabrication.