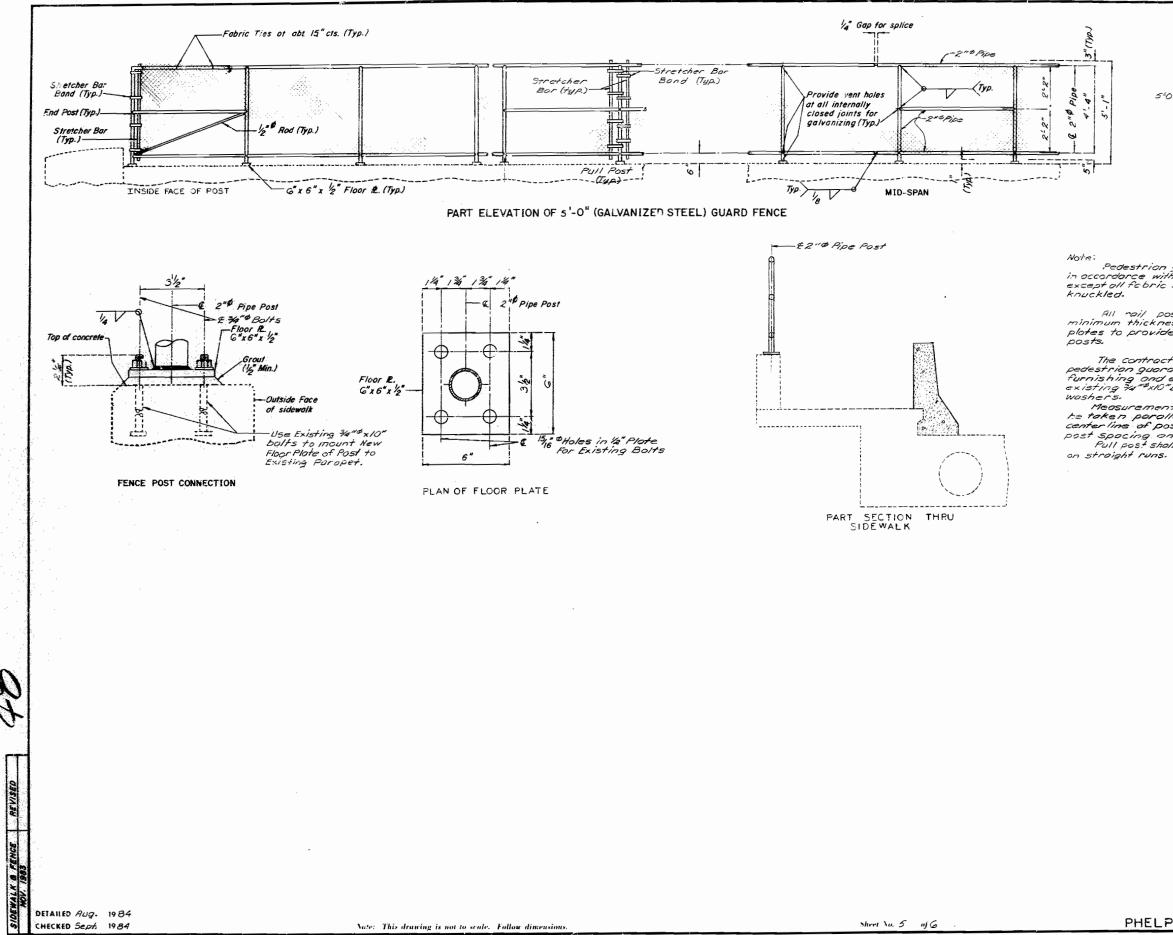

00         |
| nce Lin. Ft.              | 225         |
|                           |             |
|                           |             |
|                           |             |

| RS TO                       |                        |         |
|-----------------------------|------------------------|---------|
| E:ROUTE E UN                | DERPASS                |         |
| ROAD INTERSTATE             | ROUTE 1-44             |         |
| 0.5 MILE N.W. OF R          | OLLA                   |         |
| <b>CT NO.</b> IR-44-2 (115) | <b>STA.</b> 967 + 50 ± |         |
| <b>10</b> . 8-1044-243      | RTE. 1-44              | STD.    |
| PS                          | COUNTY                 | STD.    |
| DATE 5577.24,1984           |                        | A-1261R |











Nore. Pedestrion guord fence(chain link type) shall be in occordorce with Section 1043 of the Std. Spec., except all fabric shall have top and bottom edges knuckled.

All rail posts shall be vertical. Grout of 1/2" minimum thickness shall be placed under floor plates to provide for vertical alignment of rail

The contract unit price per linear foot for pedestrian guard fence (galvanized) shall include furnishing and erecting the fence and from Complete. Use existing 34" x10" bolts in place, Use new hex nuts and washers.

Mashers. Measurement of pedestrian guard fence shall he taken parallel to grade through the center line of posts. See Existing Left Parapet for post Spacing and No. of post. Pull post shall be used at approximately 100'0" centers a charle war

#### PHELPS

COUNTY

A-12