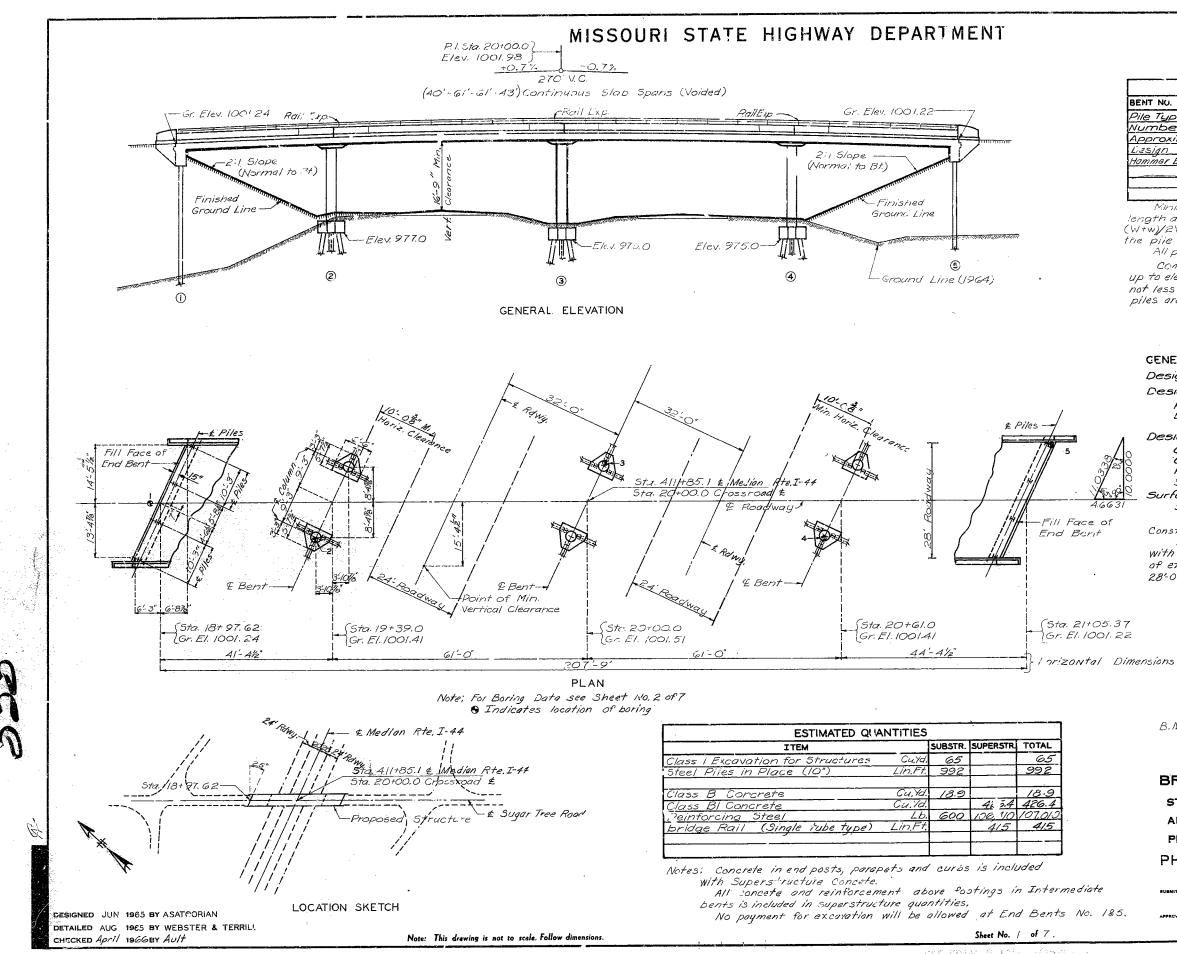

1.1.1

| FEC ROAD<br>DIST. NO. |     | FED. AID<br>PROJ. NO. |    |    | TOTAL<br>SHEETS |
|-----------------------|-----|-----------------------|----|----|-----------------|
| 5                     | MO. |                       | 19 | 51 |                 |

#### GENERAL NOTES

SPECIFICATIONS: Design Specification A.A.S.H.O.-1961

DESIGN LOADING: H15-44 (15#/sq. ft. Future Wearing)

# Surface) DESIGN UNIT STRESSES:

structural Steel (ASTM A36-627) Stress 20,000 psi Reinforcing Steel Stress 20,000 psi Concrete, Class & Stress 1,200 psi Concrete, Class BI Stress 1,600 psi Steel Pile shall be A.S.T.M. A36-62T CONCRETE:

Superstructure concrete shall be Class Bl

Substructure concrete shall be Class B or Class BI except payment will be on the basis of Class B.

#### SURFACE SEAL:

Superstructure deck to be surface sealed. (See special provisions)

#### BAR COVER:

All dimensions to reinforcing steel are to & bar except where clear distance from face of concrete is indicated.

#### WELDING

gualification of welding operators.

#### FILLED JOINTS:

Where Joint filler is specified on the plans it shall conform to Standard Specification 157.2.4. PAINT: Structural steel (handrail) shall be cleaned and painted in the field or may be cleaned and painted one coat of red lead in the shop with the two remaining coats applied in the field; all to be in accordance with standard Specification 55.4.10. In lieu of painting, the contractor may, if he prefers, galvanize this material in accordance with Standard Specifications 55.2.8 and 55.4.11. All galvanizing shall be done after fabrication.

CONSTRUCTION CLEARANCE: A minimum vertical clearance of 13'-6" from slab of existing lanes, and a minimum lateral clearance of 14'-0" from centerline of existing lanes shall be maintained during construction.