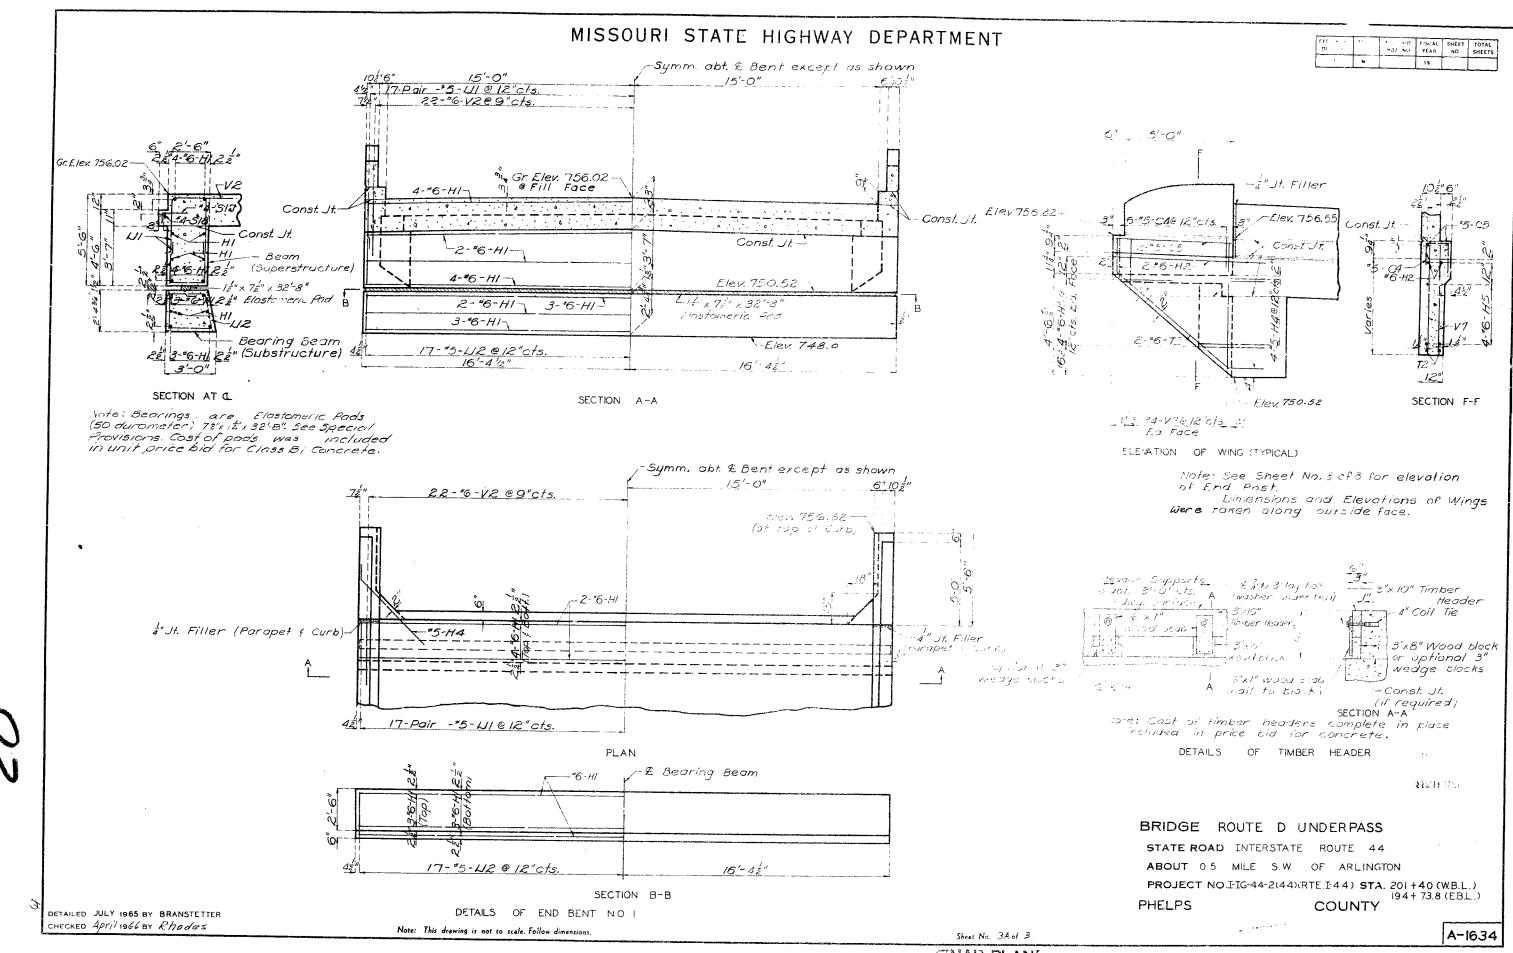

Superstructure concrete shall be Class Bl

Substructure concrete shall be Class B or Class BI except payment will be on the basis of Class B.