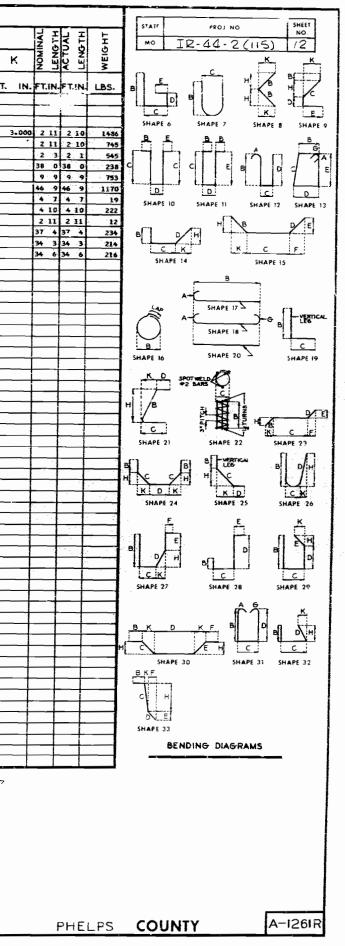

| M. Elev. 1192.65, ¤ on 5.W. C<br>0' .Lt. Sta. 1185+70 (U.S.G.S | Cor. Sign post base<br>, Jatum) |
|----------------------------------------------------------------|---------------------------------|
| RIDGE: ROUTE V UNDE                                            | PPASS                           |
| STATE ROAD FROM ROUTE 63                                       | TO ST. JAMES                    |
| ABOUT 3.8 MILES N.E. OF ROLLA                                  |                                 |
| PROJECT NO. I-44-2 (48) (RTE.I-4                               | 4) STA. 1184+00(()/E:B:LANE)    |
| HELPS CC                                                       | DUNTY                           |
| MITTED BY D. B. Junkins ONTE Of !                              | e/64                            |
| ROVED BY M. J. Swider OATE 8/1                                 | std. 54.00                      |
| PROVED BY MILL GATE OF O                                       | 11986 A-1296                    |