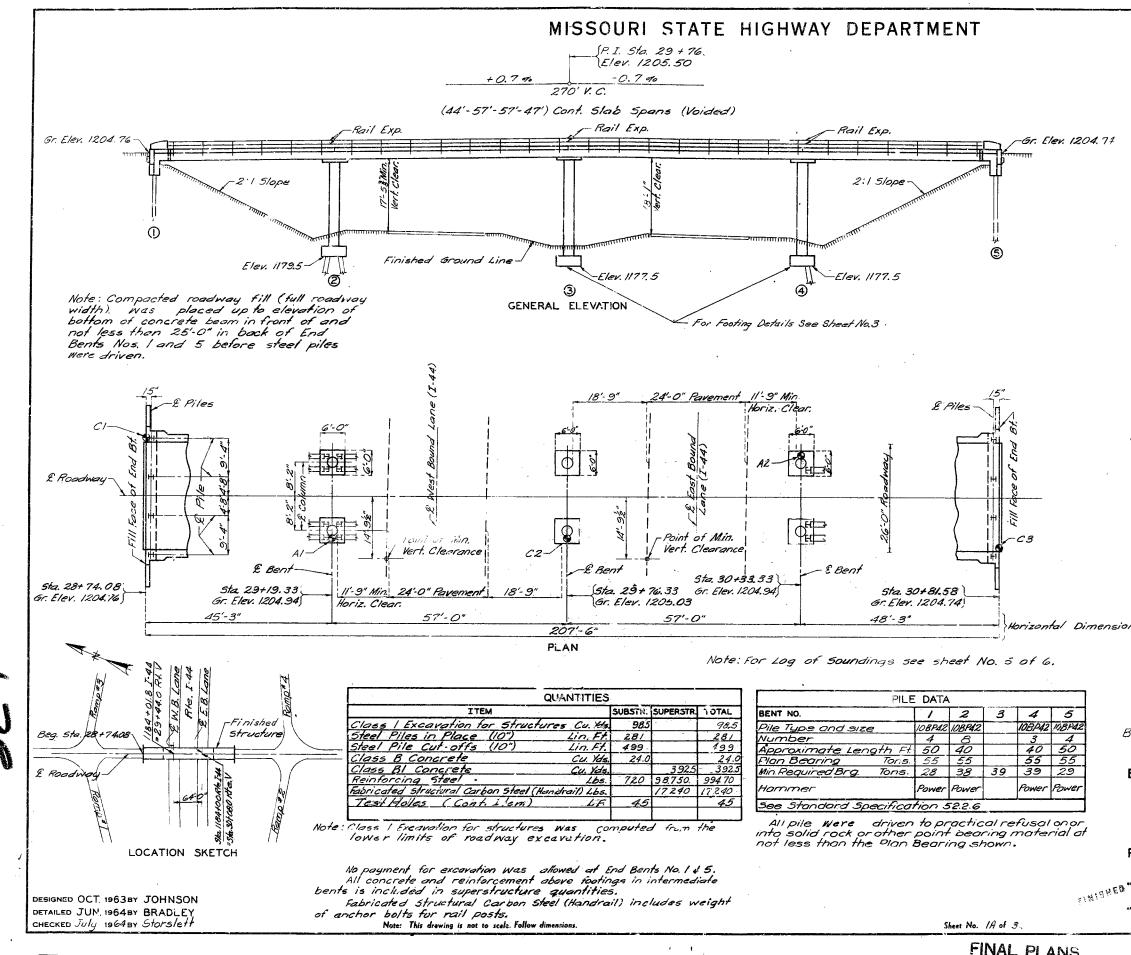

CONSTRUCTION CLEARANCE: A minimum vertical clearance of 13'-6" from slab of existing lanes, and a minimum lateral clearance of 14'-0" from centerline of existing lanes shall be maintained during construction.