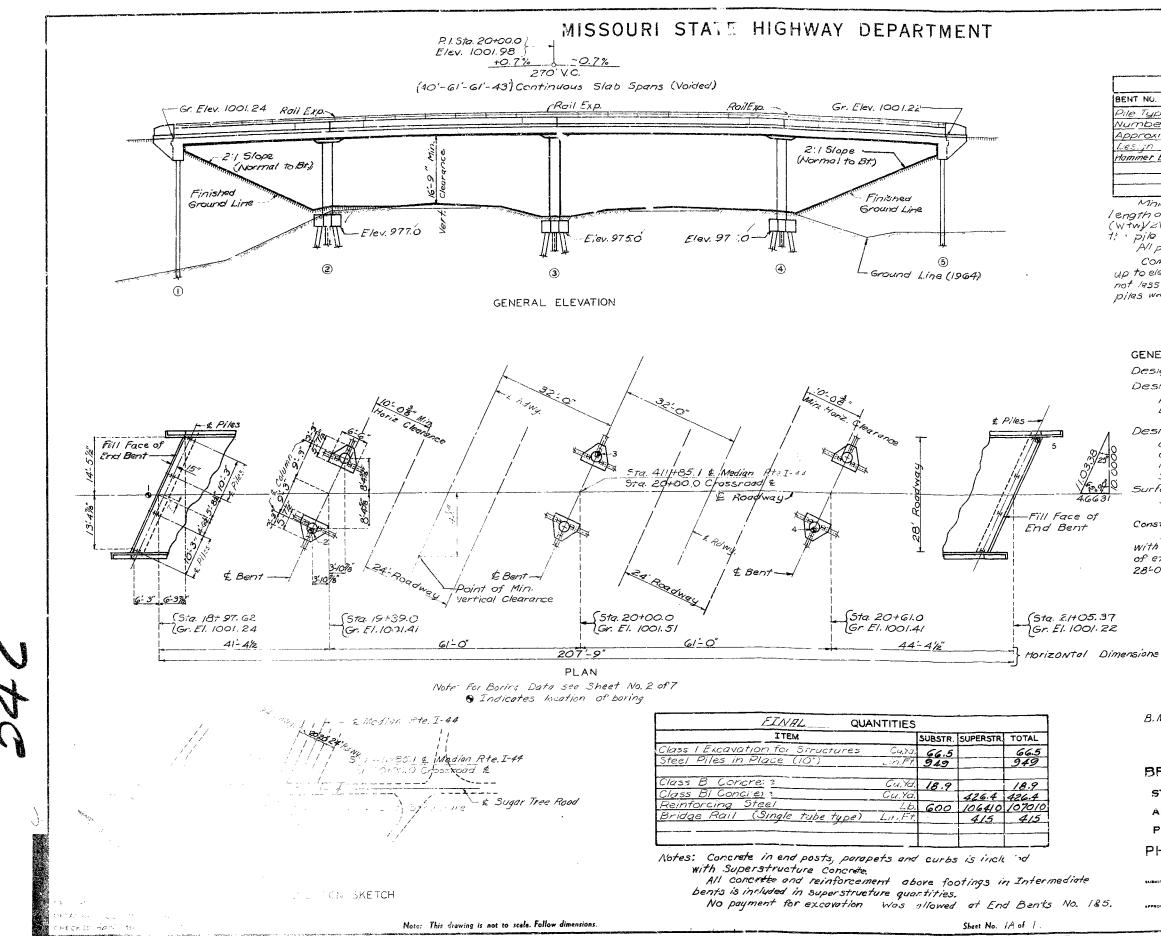

#### GENERAL NOTES

SPECIFICATIONS: Design Specification A.A.S.H.O.-1961

DESIGN LOADING: H15-44 (15#/sq. ft. Future Wearing)

# Surface) DESIGN UNIT STRESSES:

structural Steel (ASTM A36-627) Stress 20,000 psi Reinforcing Steel Stress 20,000 psi Concrete, Class & Stress 1,200 psi Concrete, Class BI Stress 1,600 psi Steel Pile shall be A.S.T.M. A36-62T CONCRETE:

Superstructure concrete shall be Class Bl

Substructure concrete shall be Class B or Class BI except payment will be on the basis of Class B.

CONSTRUCTION CLEARANCE: A minimum vertical clearance of 13'-6" from slab of existing lanes, and a minimum lateral clearance of 14'-0" from centerline of existing lanes shall be maintained during construction.