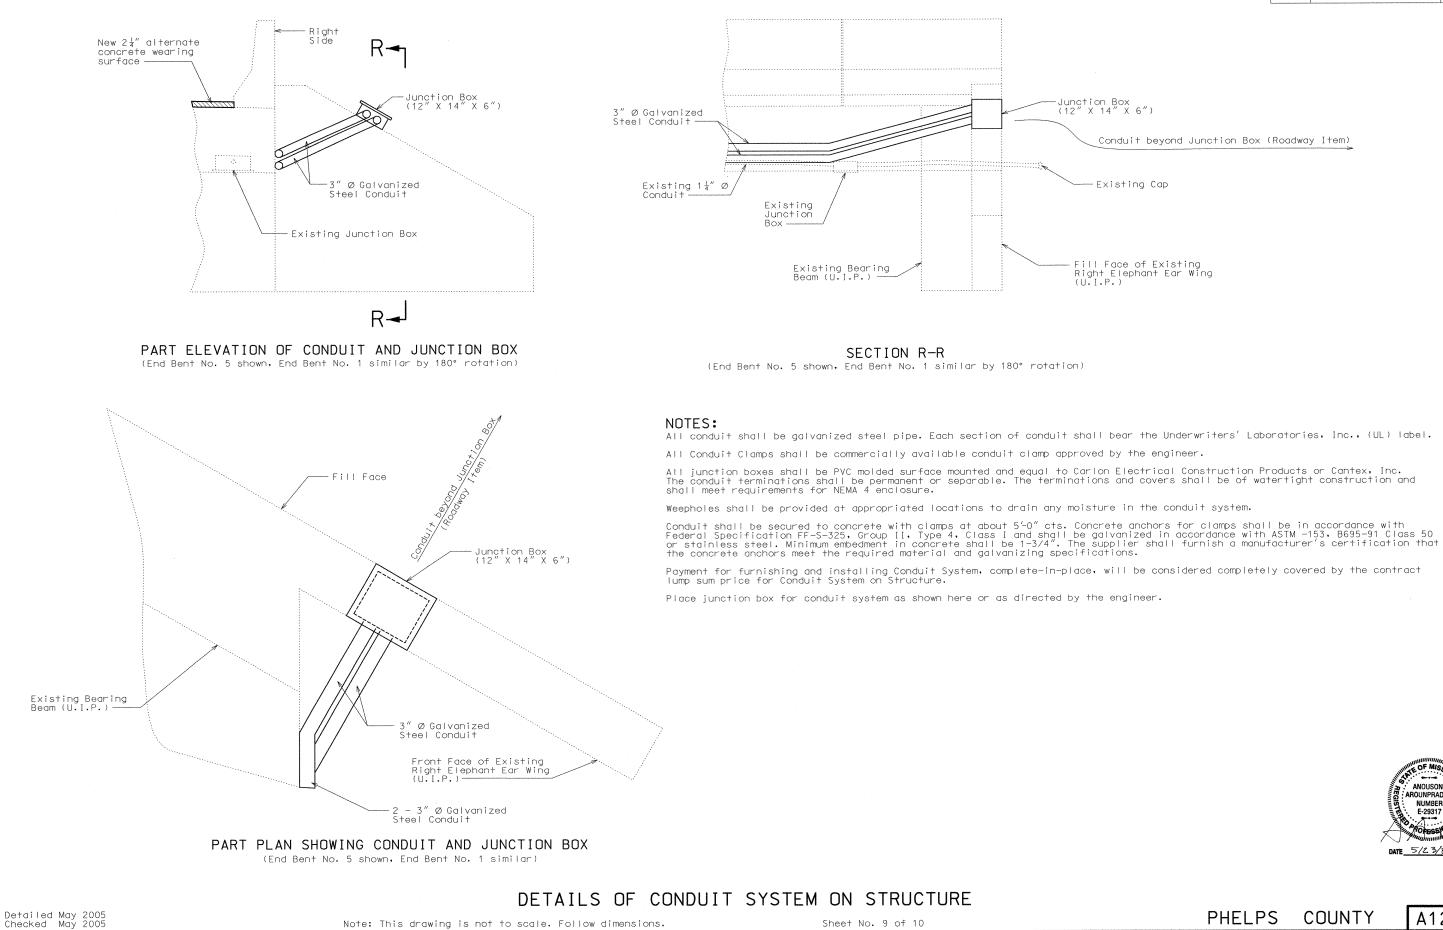

| MO    |           | B4           |



See details on Sheet No. 6 for placement of S2 bar in the wing. (1) Lap reinforcing bar of resin anchor system with H3 & H4 bars.



A12612 PHELPS COUNTY

t:\br-proj\schubg1\changes\a12612\A12612\_004.dgn 02:35:0







:\br-proj\robinp1\J910525\A12612\_007.dgn 01:45:17 PM 05/23/200



ELEVATION M-M

Vertical Plate 7" X 6" X ½"-



bottom edges knuckled.

per linear foot and (72 in.) Pedestrian Fence (Structures) per linear foot.

foot as shown above.



Detailed Apr. 2005 Checked May 2005



| Sta | te | Proj. No. | Sheet<br>No. |
|-----|----|-----------|--------------|
| MO  |    |           | 89           |

#### Conduit beyond Junction Box (Roadway Item)





T:\br-proj\robinp1\J9I0525\A12612\_009.dgn 01:45:2

| bart     | ill_i        | bb-05/                    | 05/0                   | 1                      | Su                     |        |                  |                     |             | DRCINO    |        | FI            |         |           |                    |          |                  |                    |                         |               |                |                           |              | RTLI                |                 | EINFO                      | RCING                     | STE       |                |          |
|------