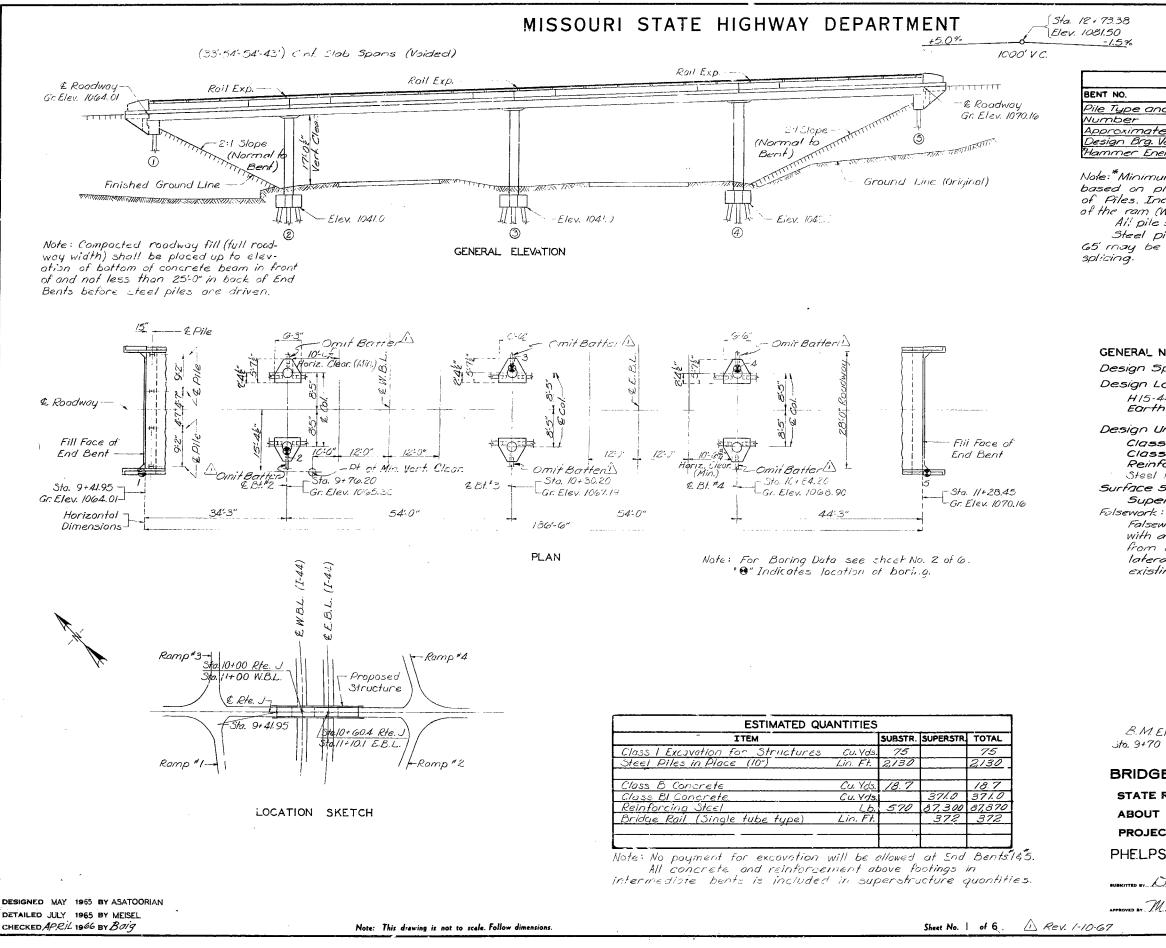

#### GENERAL NOTES

SPECIFICATIONS: Design Specification A.A.S.H.O.-1961

DESIGN LOADING: H15-44 (15#/sq. ft. Future Wearing)

# Surface) DESIGN UNIT STRESSES:

structural Steel (ASTM A36-627) Stress 20,000 psi Reinforcing Steel Stress 20,000 psi Concrete, Class & Stress 1,200 psi Concrete, Class BI Stress 1,600 psi Steel Pile shall be A.S.T.M. A36-62T CONCRETE:

Superstructure concrete shall be Class Bl

Substructure concrete shall be Class B or Class BI except payment will be on the basis of Class B.

#### SURFACE SEAL:

Superstructure deck to be surface sealed. (See special provisions)

#### BAR COVER:

All dimensions to reinforcing steel are to & bar except where clear distance from face of concrete is indicated.

#### FILLED JOINTS:

Where Joint filler is specified on the plans it shall conform to Standard Specification 157.2.4. PAINT: Structural steel (handrail) shall be cleaned and painted in the field or may be cleaned and painted one coat of red lead in the shop with the two remaining coats applied in the field; all to be in accordance with standard Specification 55.4.10. In lieu of painting, the contractor may, if he prefers, galvanize this material in accordance with Standard Specifications 55.2.8 and 55.4.11. All galvanizing shall be done after fabrication.

CONSTRUCTION CLEARANCE: A minimum vertical clearance of 13'-6" from slab of existing lanes, and a minimum lateral clearance of 14'-0" from centerline of existing lanes shall be maintained during construction.