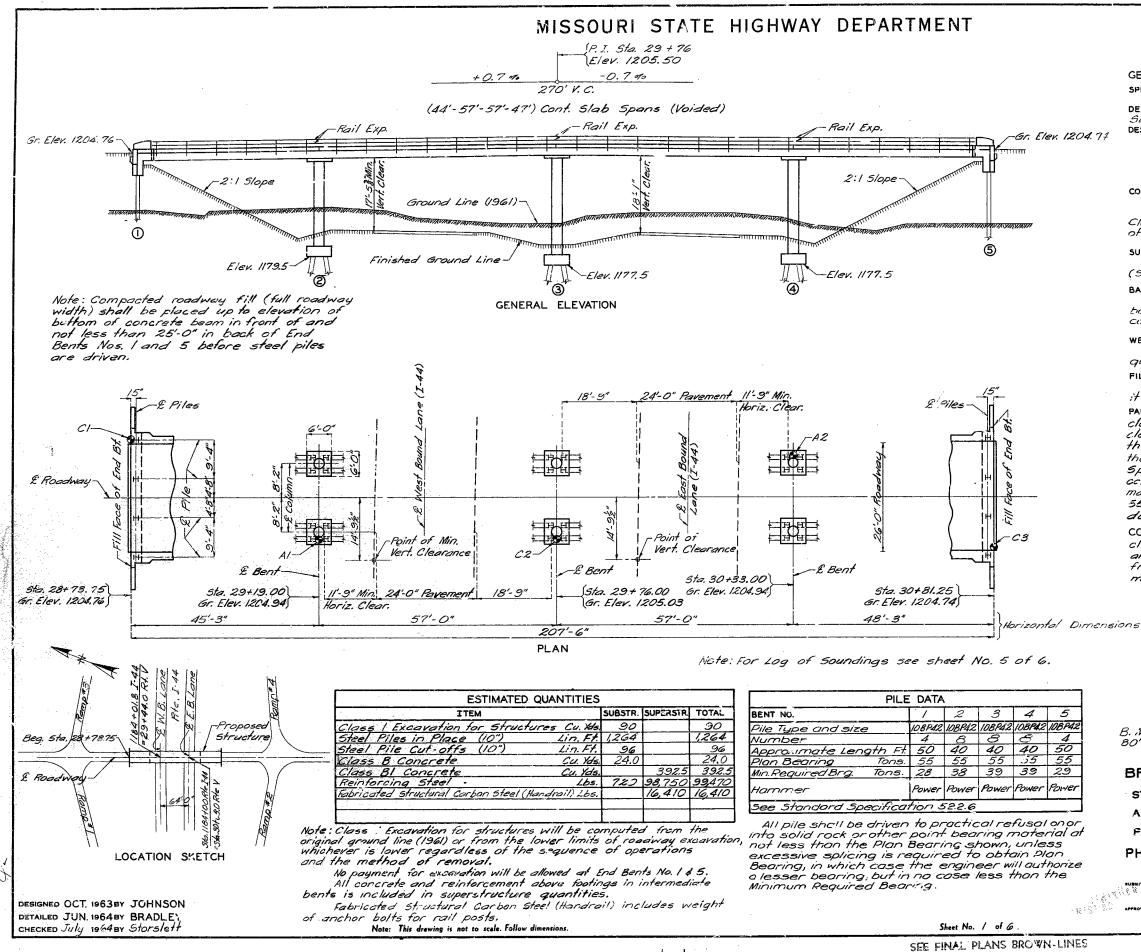

1.1.1

| FEC ROAD<br>DIST. NO. |     | FED. AID<br>PROJ. NO. |    |    | TOTAL<br>SHEETS |
|-----------------------|-----|-----------------------|----|----|-----------------|
| 5                     | MO. |                       | 19 | 51 |                 |

#### GENERAL NOTES

SPECIFICATIONS: Design Specification A.A.S.H.O.-1961

DESIGN LOADING: H15-44 (15#/sq. ft. Future Wearing)

# Surface) DESIGN UNIT STRESSES:

structural Steel (ASTM A36-627) Stress 20,000 psi Reinforcing Steel Stress 20,000 psi Concrete, Class & Stress 1,200 psi Concrete, Class BI Stress 1,600 psi Steel Pile shall be A.S.T.M. A36-62T CONCRETE:

Superstructure concrete shall be Class Bl

Substructure concrete shall be Class B or Class BI except payment will be on the basis of Class B.

#### SURFACE SEAL:

Superstructure deck to be surface sealed. (See special provisions)

#### BAR COVER:

All dimensions to reinforcing steel are to & bar except where clear distance from face of concrete is indicated.

#### WELDING

gualification of welding operators.

#### FILLED JOINTS:

Where Joint filler is specified on the plans it shall conform to Standard Specification 157.2.4. PAINT: Structural steel (handrail) shall be cleaned and painted in the field or may be cleaned and painted one coat of red lead in the shop with the two remaining coats applied in the field; all to be in accordance with standard Specification 55.4.10. In lieu of painting, the contractor may, if he prefers, galvanize this material in accordance with Standard Specifications 55.2.8 and 55.4.11. All galvanizing shall be done after fabrication.

CONSTRUCTION CLEARANCE: A minimum vertical clearance of 13'-6" from slab of existing lanes, and a minimum lateral clearance of 14'-0" from centerline of existing lanes shall be maintained during construction.