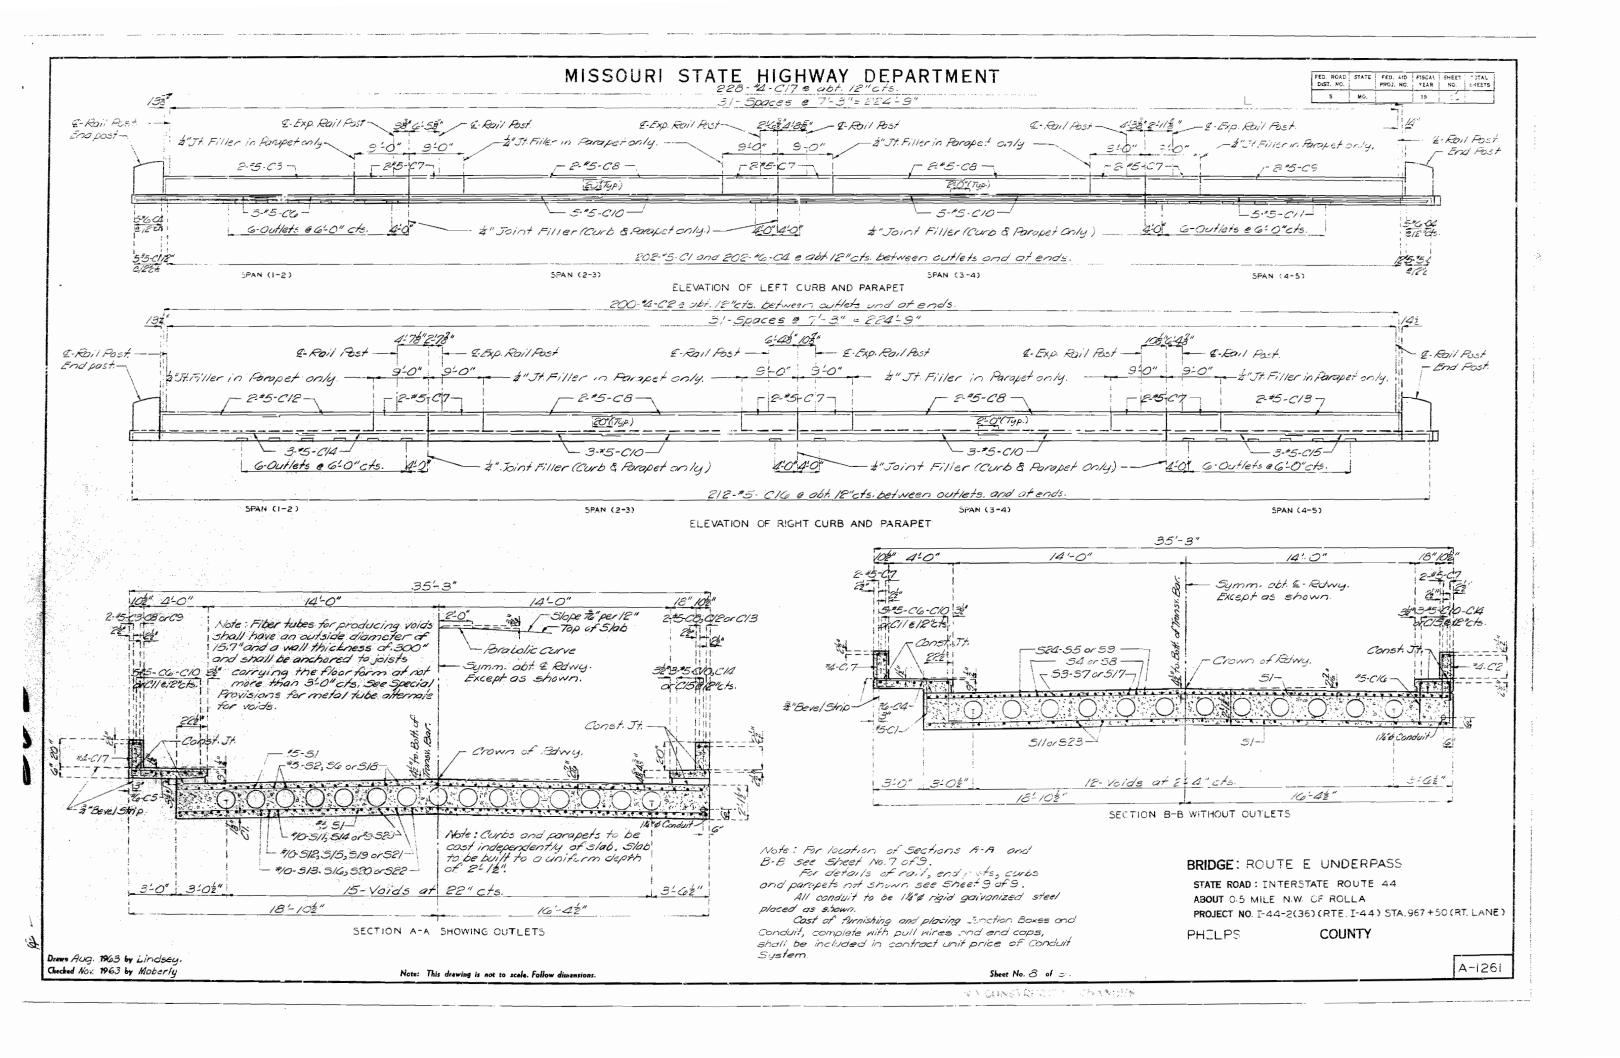

|     |            |
| JECT NO. 1-44-2(36)( | RTE. F          | 44)   | STA 96    | 7 ÷50         | (RT.  | LANE         | ,   |            |
| LPS                  | COUN            | ŧΤΥ   |           |               | •     |              |     |            |
|                      |                 |       |           | <b>г</b> ,    | 1     |              | _   |            |
|                      |                 |       |           |               | 14    | 1-12         | SI  |            |



| FED ROAD<br>DIST. NO. |     | FED AID<br>PROJ. NO. |    | SHEET<br>NO. | TOTAL<br>SHEETS |
|-----------------------|-----|----------------------|----|--------------|-----------------|
| 5                     | NO. |                      | 19 | 103          |                 |











| FED. NOAD<br>DIST. NO. | SJATE         | PED. AND<br>Phical. NO. | FEDERAL<br>YEAR | SUMEET<br>MO. | TOTAL<br>SHEETS |
|------------------------|---------------|-------------------------|-----------------|---------------|-----------------|
| 5                      | <b>110</b> .  |                         | 19              | 7             |                 |
| SEC. 2                 | TWP37N RGE.8W |                         |                 |               |                 |

Design Specifications: R.A.S.H.T.O. - 1977 and Interims thru 1983.

fc=4,000 p.s.I. Reinforcing Steel (Grade GO)fy=60,000 p.s.I.

Joint Filler: Ail Joint filler shall meet the requirement of Std. Spec. 1057.2.4 except as noted.

of Sto. Spec. 1007.2.4 except as noted. Reinforcing Steel Dinimum clearance to r