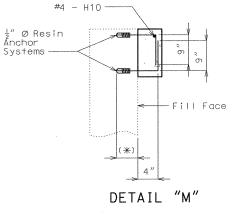

1.1.1

| FEC ROAD<br>DIST. NO. |     | FED. AID<br>PROJ. NO. |    |    | TOTAL<br>SHEETS |
|-----------------------|-----|-----------------------|----|----|-----------------|
| 5                     | MO. |                       | 19 | 51 |                 |