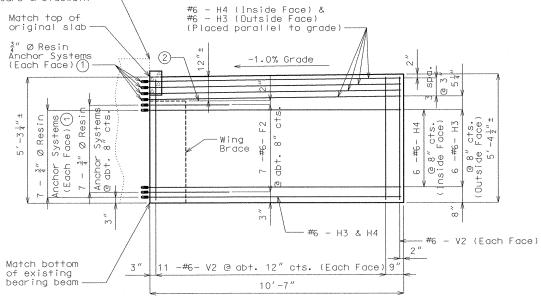

1.1.1

| FEC ROAD<br>DIST. NO. |     | FED. AID<br>PROJ. NO. |    |    | TOTAL<br>SHEETS |
|-----------------------|-----|-----------------------|----|----|-----------------|
| 5                     | MO. |                       | 19 | 51 |                 |