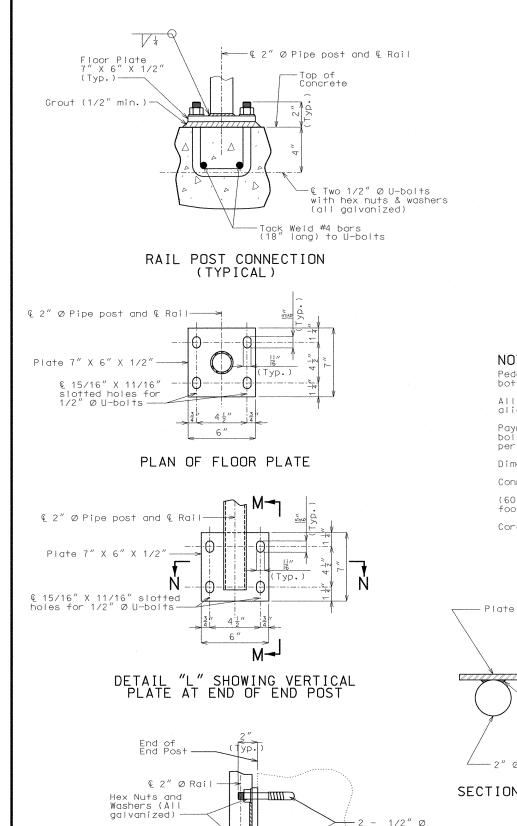

| MO    |           | B4           |



See details on Sheet No. 6 for placement of S2 bar in the wing. (1) Lap reinforcing bar of resin anchor system with H3 & H4 bars.



A12612 PHELPS COUNTY

t:\br-proj\schubg1\changes\a12612\A12612\_004.dgn 02:35:0







:\br-proj\robinp1\J910525\A12612\_007.dgn 01:45:17 PM 05/23/200



ELEVATION M-M

Vertical Plate 7" X 6" X ½"-



bottom edges knuckled.

per linear foot and (72 in.) Pedestrian Fence (Structures) per linear foot.

foot as shown above.



Detailed Apr. 2005 Checked May 2005



| Sta | te | Proj. No. | Sheet<br>No. |
|-----|----|-----------|--------------|
| MO  |    |           | 89           |

#### Conduit beyond Junction Box (Roadway Item)





T:\br-proj\robinp1\J9I0525\A12612\_009.dgn 01:45:2

| bart     | ill_i        | bb-05/                    | 05/0                   | 1                      | Su                     |        |                  |                     |             | DRCINO    |        | FI            |         |           |                    |          |                  |                    |                         |