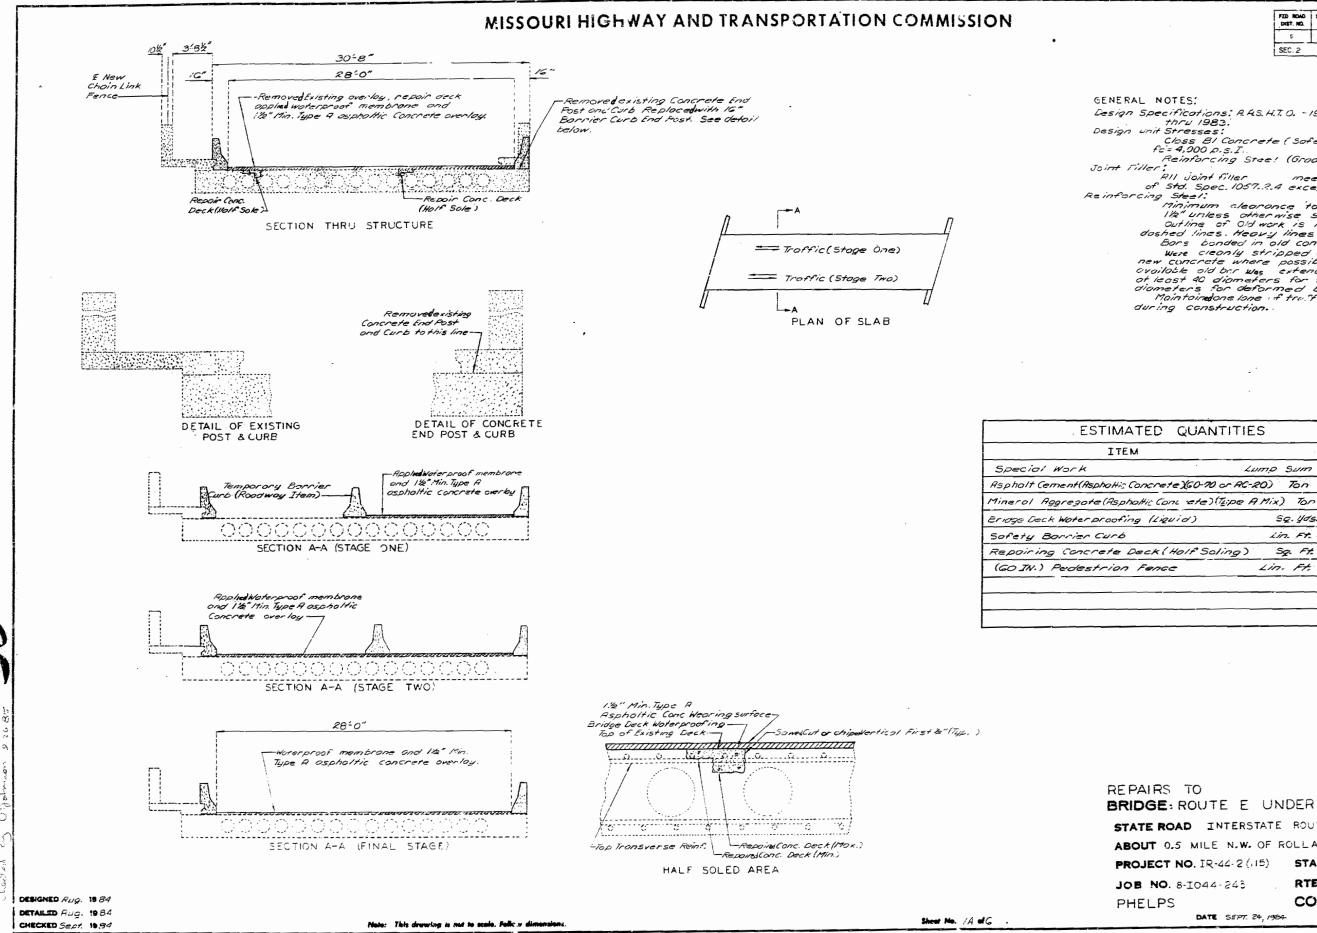

#### GENERAL NOTES

SPECIFICATIONS: Design Specification A.A.S.H.O.-1961

DESIGN LOADING: H15-44 (15#/sq. ft. Future Wearing)

# Surface) DESIGN UNIT STRESSES:

structural Steel (ASTM A36-627) Stress 20,000 psi Reinforcing Steel Stress 20,000 psi Concrete, Class & Stress 1,200 psi Concrete, Class BI Stress 1,600 psi Steel Pile shall be A.S.T.M. A36-62T CONCRETE:

Superstructure concrete shall be Class Bl

Substructure concrete shall be Class B or Class BI except payment will be on the basis of Class B.

#### SURFACE SEAL:

Superstructure deck to be surface sealed. (See special provisions)

#### BAR COVER:

All dimensions to reinforcing steel are to & bar except where clear distance from face of concrete is indicated.

#### FILLED JOINTS:

Where Joint filler is specified on the plans it shall conform to Standard Specification 157.2.4. PAINT: Structural steel (handrail) shall be cleaned and painted in the field or may be cleaned and painted one coat of red lead in the shop with the two remaining coats applied in the field; all to be in accordance with standard Specification 55.4.10. In lieu of painting, the contractor may, if he prefers, galvanize this material in accordance with Standard Specifications 55.2.8 and 55.4.11. All galvanizing shall be done after fabrication.

CONSTRUCTION CLEARANCE: A minimum vertical clearance of 13'-6" from slab of existing lanes, and a minimum lateral clearance of 14'-0" from centerline of existing lanes shall be maintained during construction.