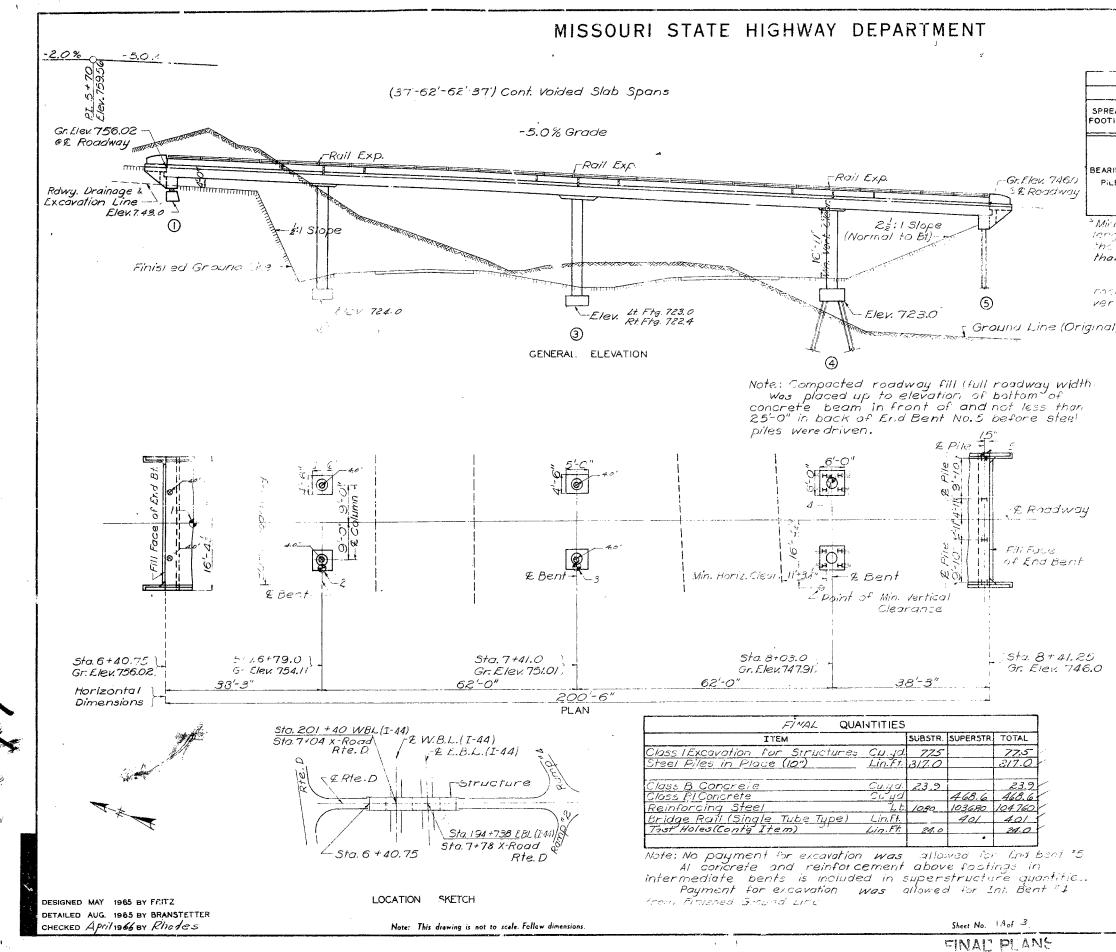

O. | YEAR   | NO.   | SHEETS |
| 5         | MO,   |           | 19     | /3/   |        |





Drawn JUNE 1965 by BRANSTETTER Checked April 1966 by Rhodes

Sheet No. 4 of 8

PROJECT NO.I-IG-44=2(44) STA. 201 + 40 (W.B.L.) (RTE. I-44) 194 + 73.8(E.B.L.) COUNTY PHELPS in the second second

A-1634

( He had



| FED. ROAD<br>DIST. NO. | STATE | FED. AID<br>PROJ. NO. | FISCAL<br>YEAR | SHEET<br>NO. | TOTAL<br>SHEETS |
|------------------------|-------|-----------------------|----------------|--------------|-----------------|
| 5                      | MO,   |                       | 19             | 133          |                 |



HE CONSTRUCTION CHANGES



Aluminum tube handrail shall be bent to

Top of curbs and parapets to be built parallel to grade with curb and parapet joints









| -            | and the second |                    |                |                |                |                | •        |                 |
|--------------|------------------------------------------------------------------------------------------------------------------|--------------------|----------------|----------------|----------------|----------------|----------|-----------------|
|              |                                                                                                                  |                    |                | A.F            | ++D 41D        | HISCAL         | SPELT    |                 |
|              | 1                                                                                                                | ,<br>