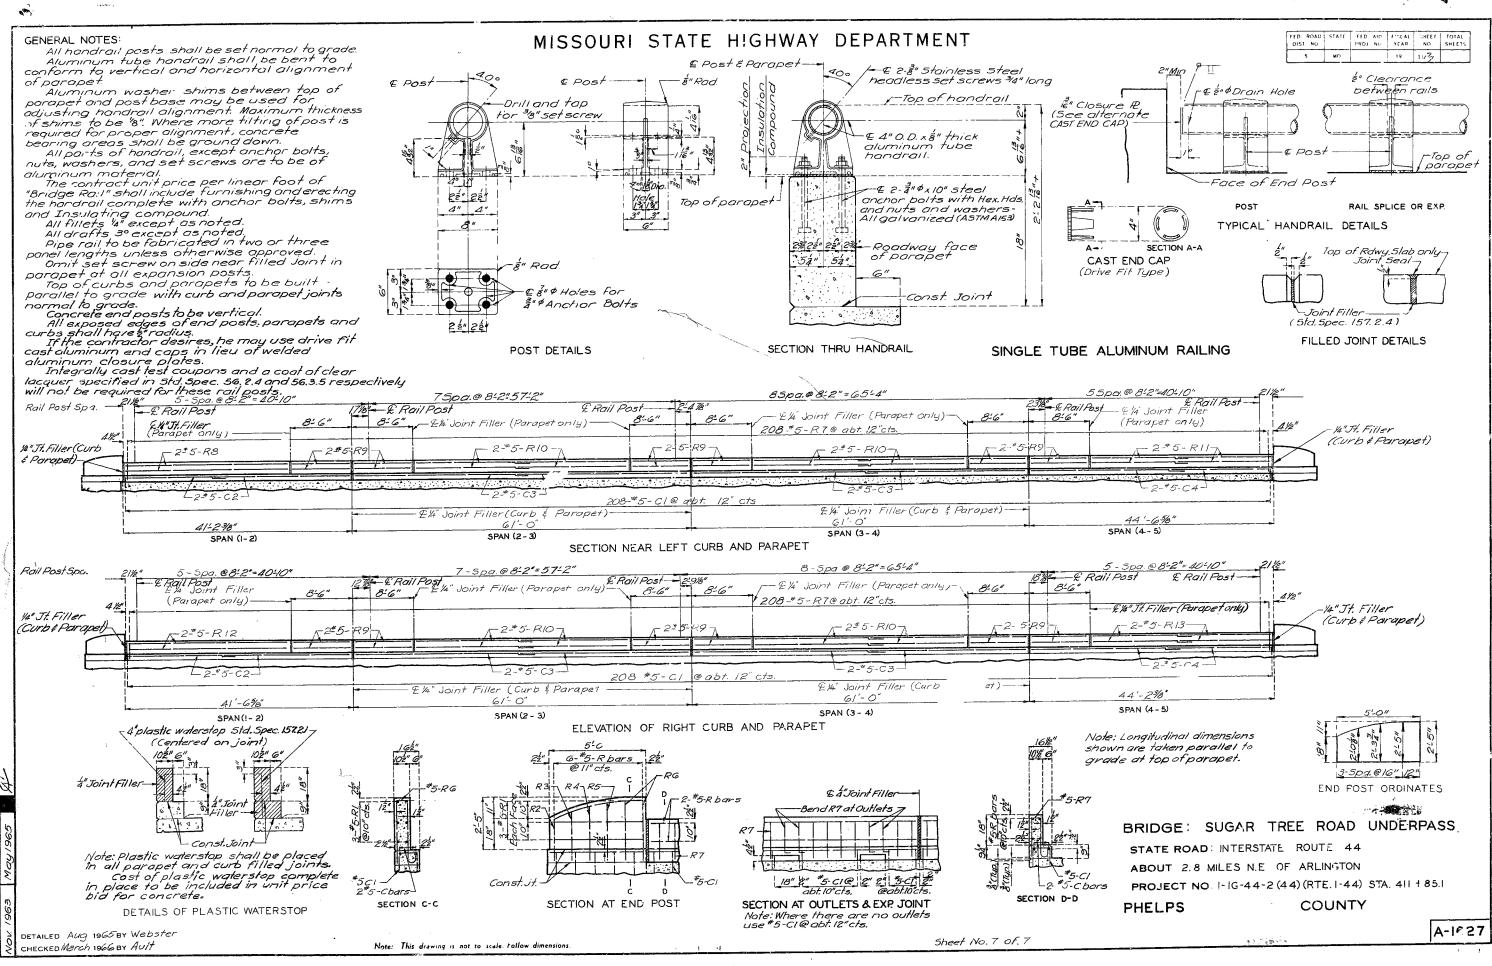

#### FILLED JOINTS:

Where Joint filler is specified on the plans it shall conform to Standard Specification 157.2.4. PAINT: Structural steel (handrail) shall be cleaned and painted in the field or may be cleaned and painted one coat of red lead in the shop with the two remaining coats applied in the field; all to be in accordance with standard Specification 55.4.10. In lieu of painting, the contractor may, if he prefers, galvanize this material in accordance with Standard Specifications 55.2.8 and 55.4.11. All galvanizing shall be done after fabrication.