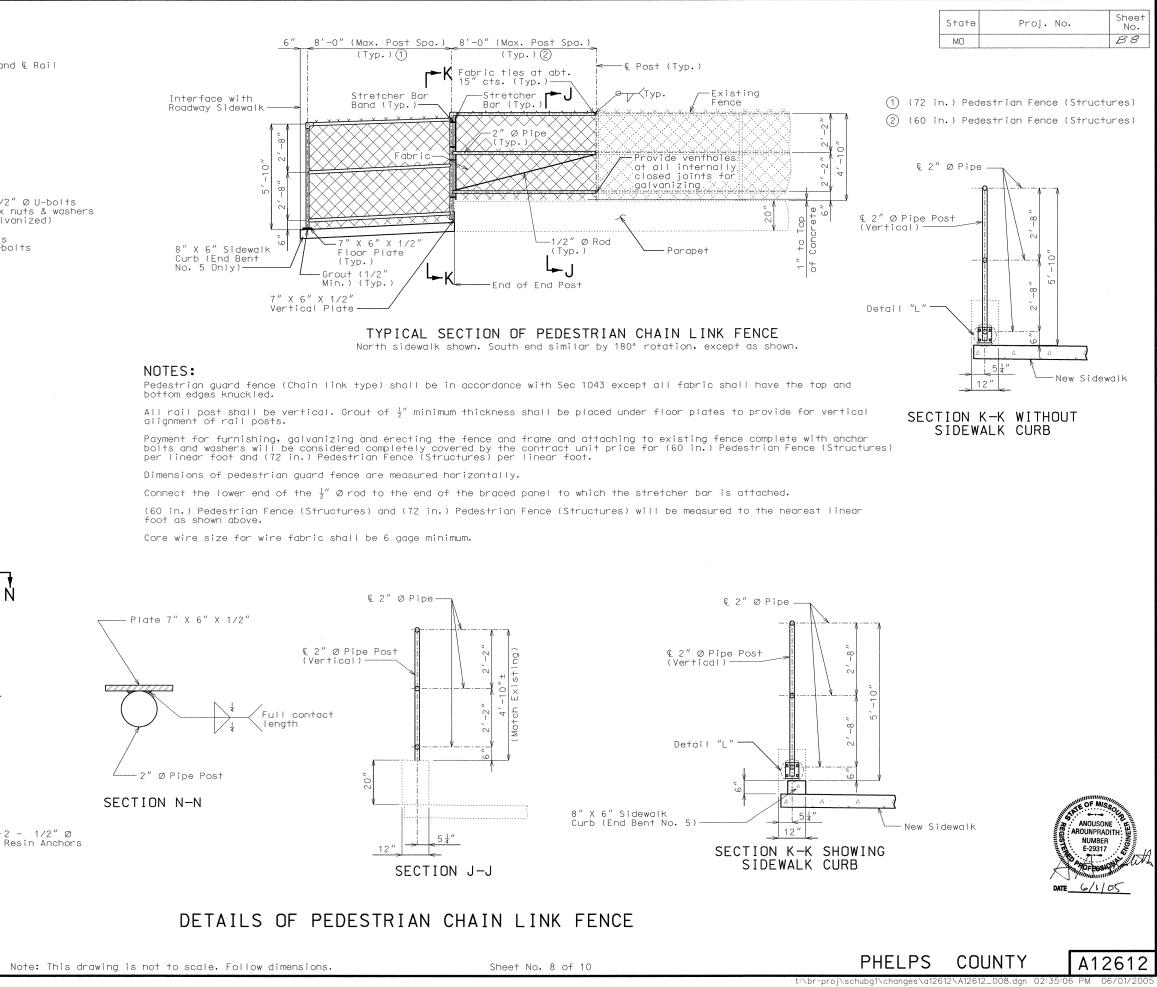

| MO    |           | B4           |



See details on Sheet No. 6 for placement of S2 bar in the wing. (1) Lap reinforcing bar of resin anchor system with H3 & H4 bars.



A12612 PHELPS COUNTY

t:\br-proj\schubg1\changes\a12612\A12612\_004.dgn 02:35:0







:\br-proj\robinp1\J910525\A12612\_007.dgn 01:45:17 PM 05/23/200



ELEVATION M-M

Vertical Plate 7" X 6" X ½"-



bottom edges knuckled.

per linear foot and (72 in.) Pedestrian Fence (Structures) per linear foot.

foot as shown above.



Detailed Apr. 2005 Checked May 2005



| Sta | te | Proj. No. | Sheet<br>No. |
|-----|----|-----------|--------------|
| MO  |    |           | 89           |

#### Conduit beyond Junction Box (Roadway Item)





T:\br-proj\robinp1\J9I0525\A12612\_009.dgn 01:45:2

| bart     | ill_i        | bb-05/                    | 05/0                   | 1                      | Su                     |        |                  |                     |             | DRCINO    |        | FI            |         |           |                    |          |                  |                    |                         |               |                |                           |              | RTLI                |                 | EINFO                      | RCING                     | STE