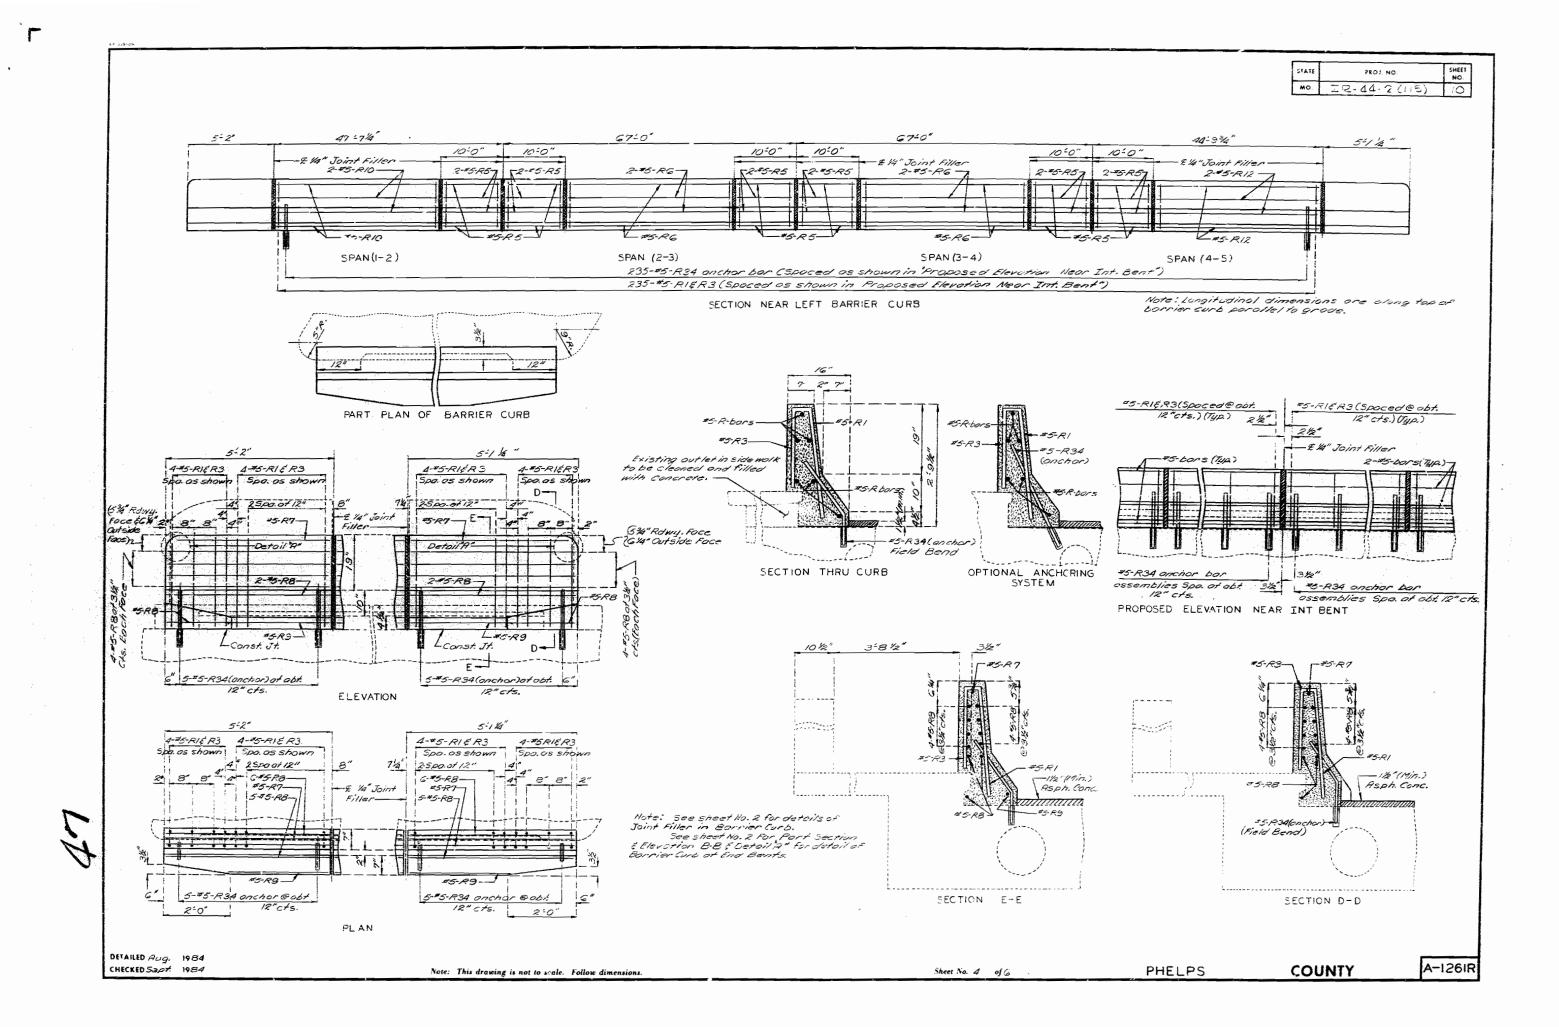

200         |
| nce Lin. Ft.              | 225         |
|                           |             |
|                           |             |
|                           |             |

| RS TO                       |                        |         |
|-----------------------------|------------------------|---------|
| E:ROUTE E UN                | DERPASS                |         |
| ROAD INTERSTATE             | ROUTE 1-44             |         |
| 0.5 MILE N.W. OF R          | OLLA                   |         |
| <b>CT NO.</b> IR-44-2 (115) | <b>STA.</b> 967 + 50 ± |         |
| <b>10</b> . 8-1044-243      | RTE. 1-44              | STD.    |
| PS                          | COUNTY                 | STD.    |
| DATE 5577.24,1984           |                        | A-1261R |











Nore. Pedestrion guord fence(chain link type) shall be in occordorce with Section 1043 of the Std. Spec., except all fabric shall have top and bottom edges knuckled.

All rail posts shall be vertical. Grout of 1/2" minimum thickness shall be placed under floor plates to provide for vertical alignment of rail

The contract unit price per linear foot for pedestrian guard fence (galvanized) shall include furnishing and erecting the fence and from Complete. Use existing 34" x10" bolts in place, Use new hex nuts and washers.

Mashers. Measurement of pedestrian guard fence shall he taken parallel to grade through the center line of posts. See Existing Left Parapet for post Spacing and No. of post. Pull post shall be used at approximately 100'0" centers a charle war

#### PHELPS

COUNTY

A-