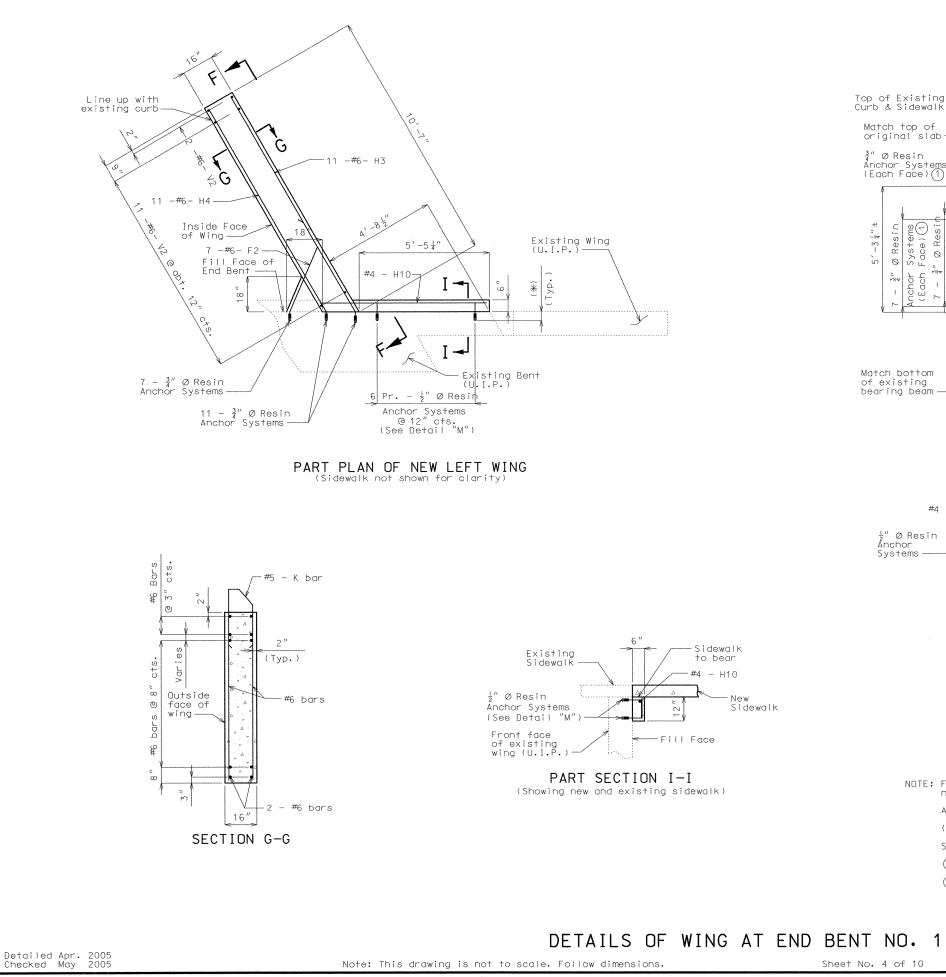

1.1.1

| FEC ROAD<br>DIST. NO. |     | FED. AID<br>PROJ. NO. |    |    | TOTAL<br>SHEETS |
|-----------------------|-----|-----------------------|----|----|-----------------|
| 5                     | MO. |                       | 19 | 51 |                 |