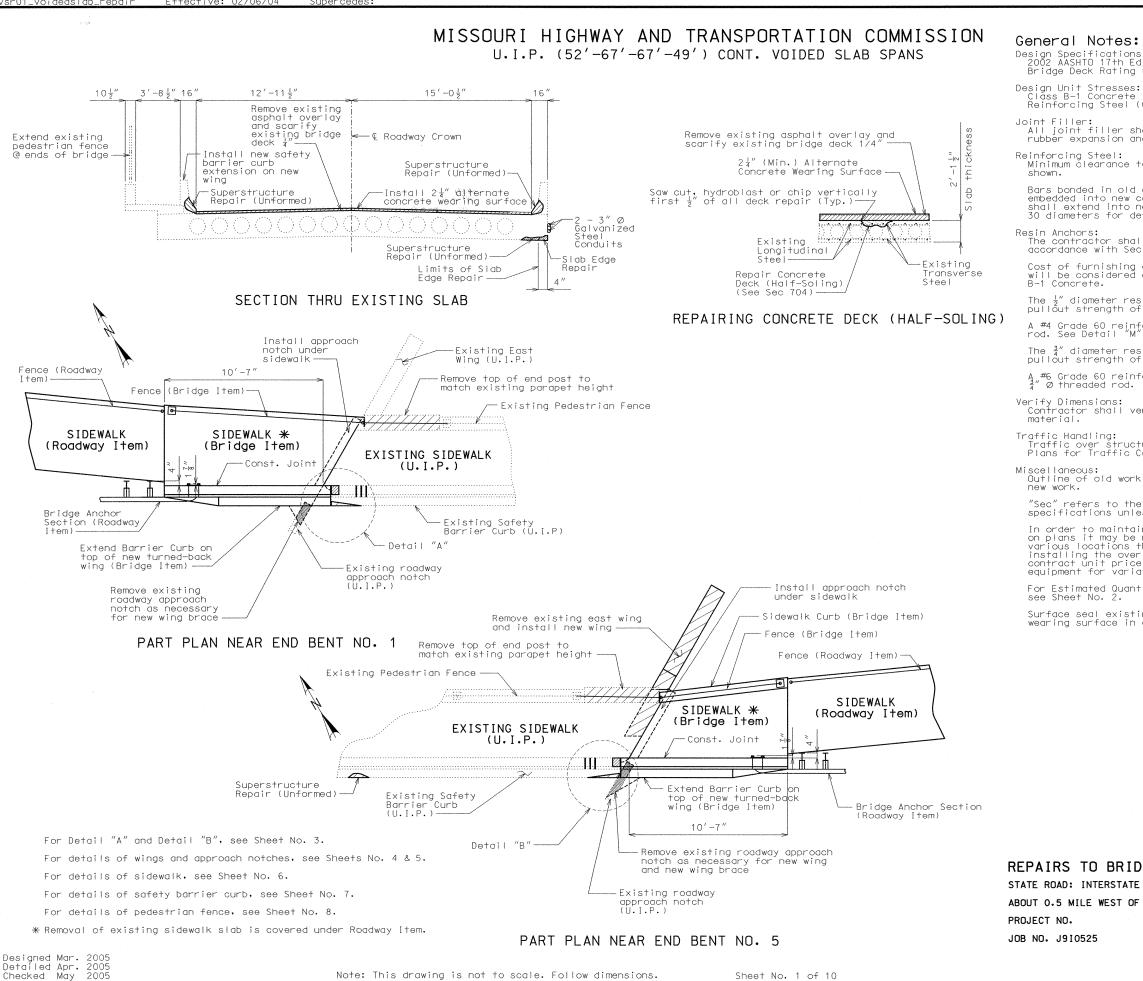

nimum clearance to reinforcing steel was

I'minum clearance to reinforcing steel we like unless otherwise shown. Outline of Old work is indicated by light dashed lines. Heavy lines indicate new work. Bors bonded in old concrete not removed Were creanly stripped and embedded into new concrete where possible. If length was Cvoilable ald ber was extend into new concrete of least 40 diameters for smooth bars and 30 diameters for deformed bars. Maintained one lone of tro. fic over structure

ESTIMATED QUANTITIES TOTAL LUMO SUM 4.0 79 5q. 4ds. 740 474 Lin. Ft. 00 Sq. Ft. 225 Lin. Ft.

REPAIRS TO BRIDGE: ROUTE E UNDER PASS STATE ROAD INTERSTATE ROUTE 1-44 ABOUT 0.5 MILE N.W. OF ROLLA PROJECT NO. IR-44-2 (15) STA. 967+30= STD. RTE 1-44 JOB NO. 8-1044-243 STD. COUNTY A-1261R DATE SEPT. 24, 1984





|                                                                                                                                                                           | State                               | Proj. No.                                                      |                                           | Sheet<br>No.     |   |
|---------------------------------------------------------------------------------------------------------------------------------------------------------------------------|-------------------------------------|----------------------------------------------------------------|-------------------------------------------|------------------|---|
| c •