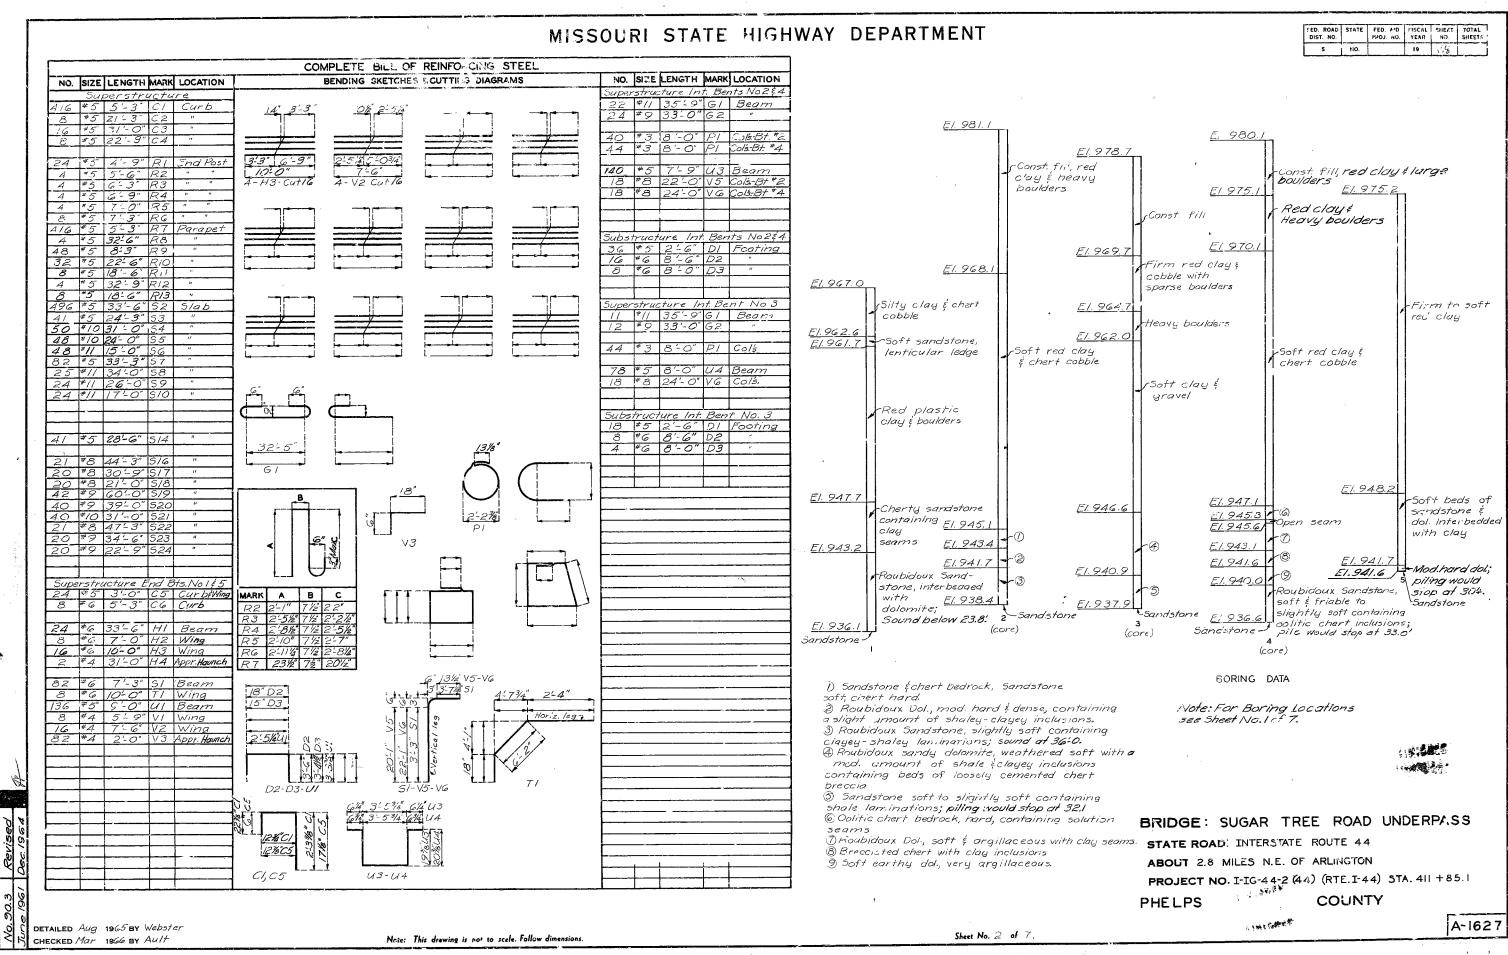

| M. Elev. 1192.65, ¤ on 5.W. C<br>0' .Lt. Sta. 1185+70 (U.S.G.S | Cor. Sign post base<br>, Jatum) |
|----------------------------------------------------------------|---------------------------------|
| RIDGE: ROUTE V UNDE                                            | PPASS                           |
| STATE ROAD FROM ROUTE 63                                       | TO ST. JAMES                    |
| ABOUT 3.8 MILES N.E. OF ROLLA                                  |                                 |
| PROJECT NO. I-44-2 (48) (RTE.I-4                               | 4) STA. 1184+00(()/E:B:LANE)    |
| HELPS CC                                                       | DUNTY                           |
| MITTED BY D. B. Junkins ONTE Of !                              | e/64                            |
| ROVED BY M. J. Swider OATE 8/1                                 | std. 54.00                      |
| PROVED BY MILL GATE OF O                                       | 11986 A-1296                    |