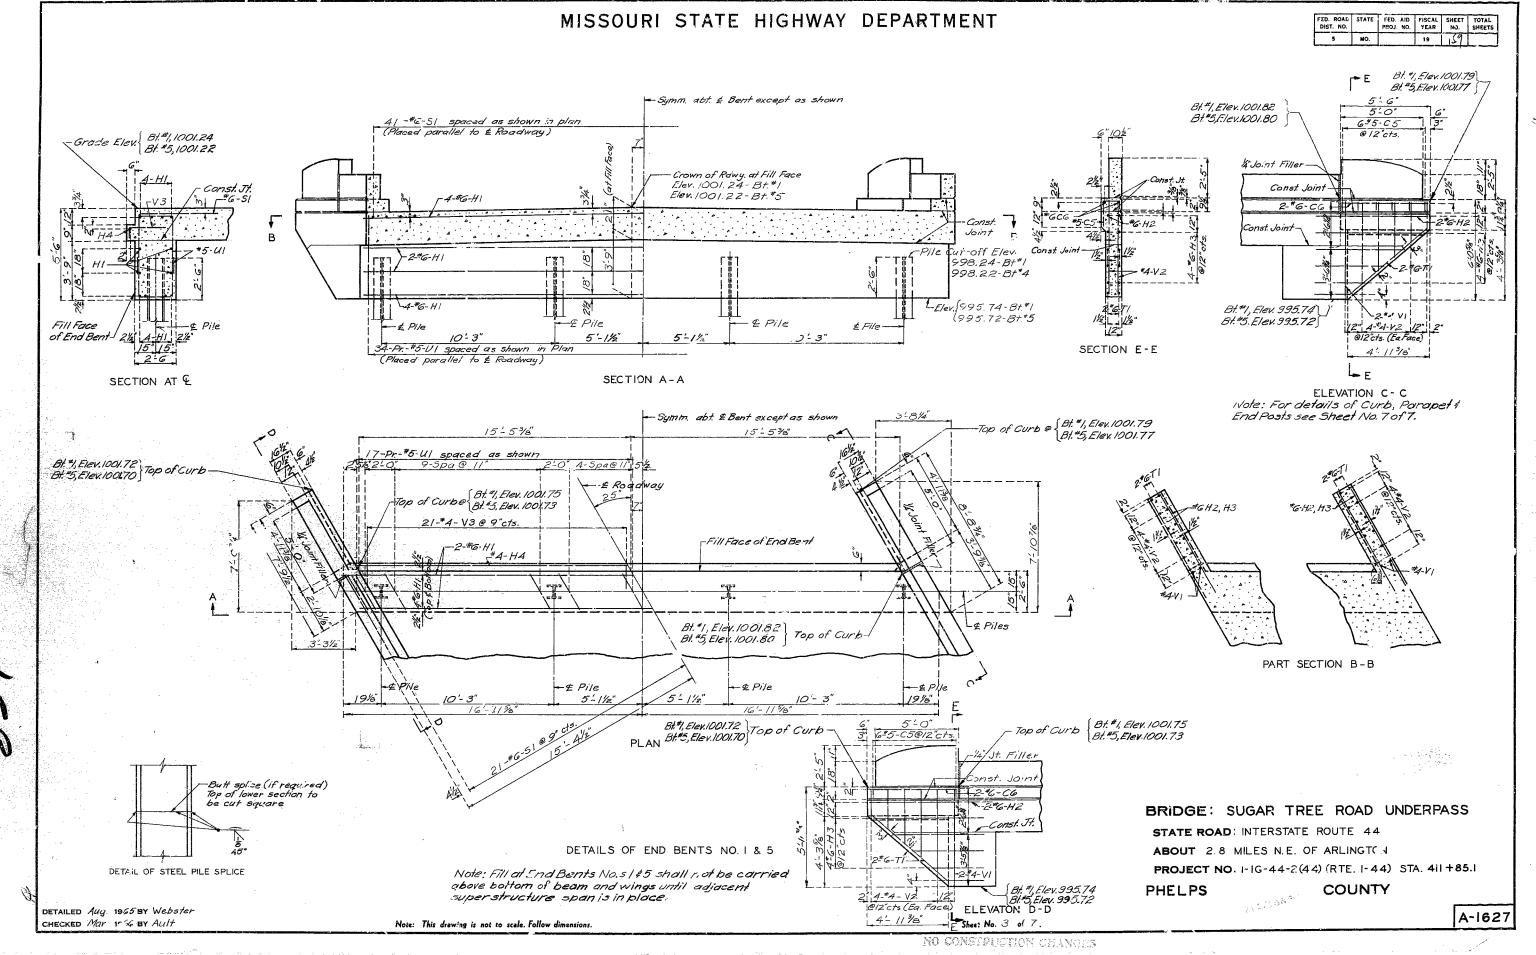

| M. Elev. 1192.65, ¤ on 5.W. C<br>0' .Lt. Sta. 1185+70 (U.S.G.S | Cor. Sign post base<br>, Jatum) |
|----------------------------------------------------------------|---------------------------------|
| RIDGE: ROUTE V UNDE                                            | PPASS                           |
| STATE ROAD FROM ROUTE 63                                       | TO ST. JAMES                    |
| ABOUT 3.8 MILES N.E. OF ROLLA                                  |                                 |
| PROJECT NO. I-44-2 (48) (RTE.I-4                               | 4) STA. 1184+00(()/E:B:LANE)    |
| HELPS CC                                                       | DUNTY                           |
| MITTED BY D. B. Junkins ONTE Of !                              | e/64                            |
| ROVED BY M. J. Swider OATE 8/1                                 | std. 54.00                      |
| PROVED BY MILL GATE OF O                                       | 11986 A-1296                    |