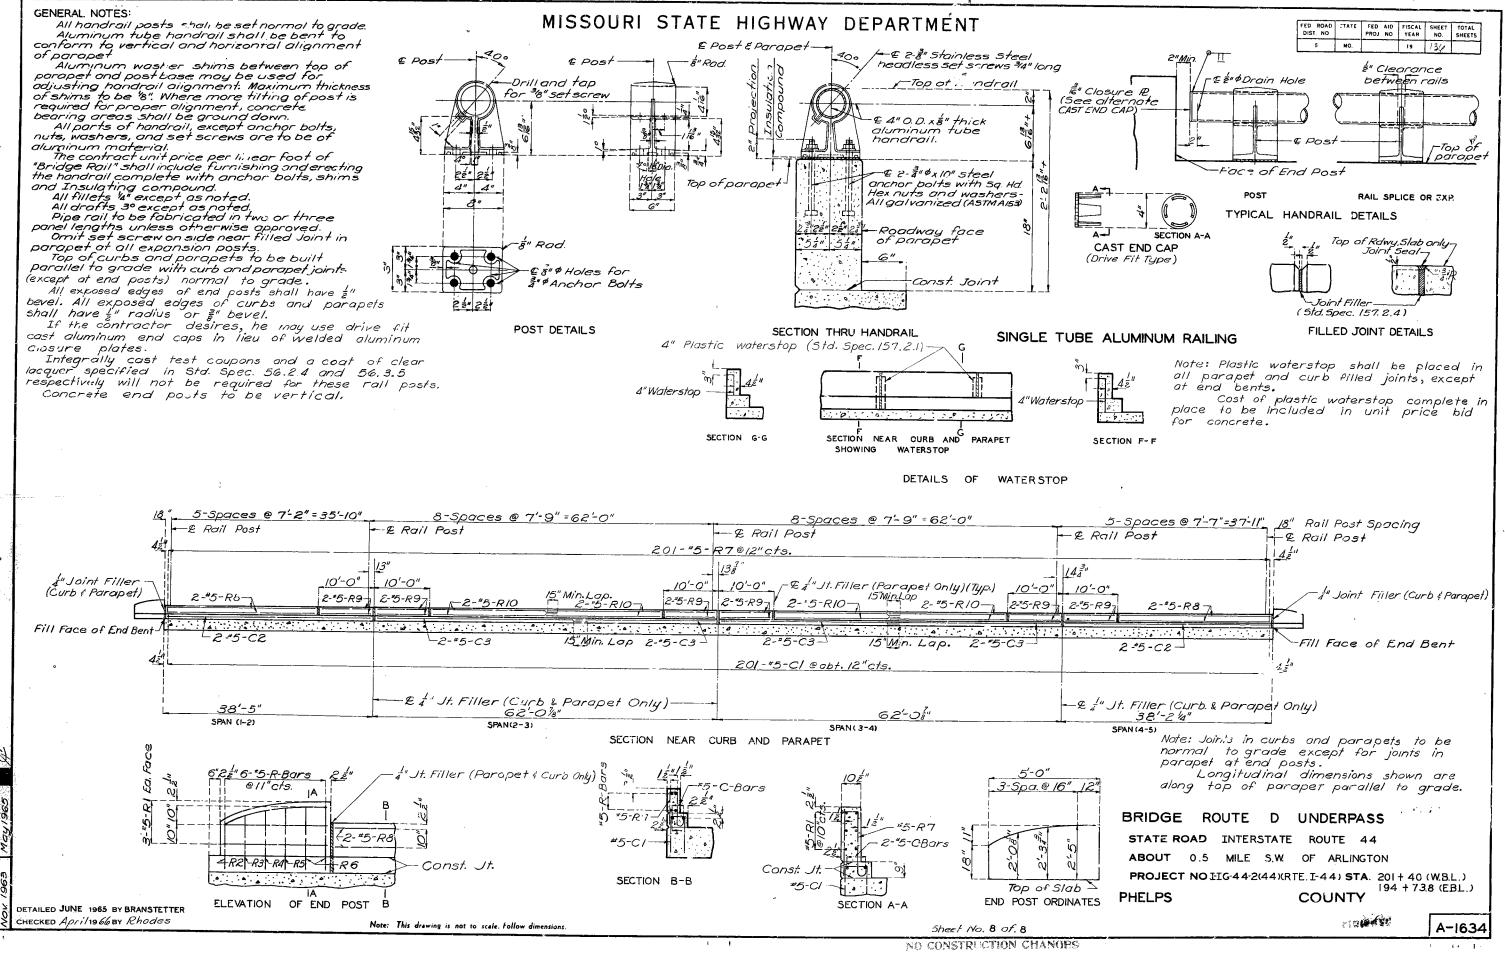

#### FILLED JOINTS:

Where Joint filler is specified on the plans it shall conform to Standard Specification 157.2.4. PAINT: Structural steel (handrail) shall be cleaned and painted in the field or may be cleaned and painted one coat of red lead in the shop with the two remaining coats applied in the field; all to be in accordance with standard Specification 55.4.10. In lieu of painting, the contractor may, if he prefers, galvanize this material in accordance with Standard Specifications 55.2.8 and 55.4.11. All galvanizing shall be done after fabrication.