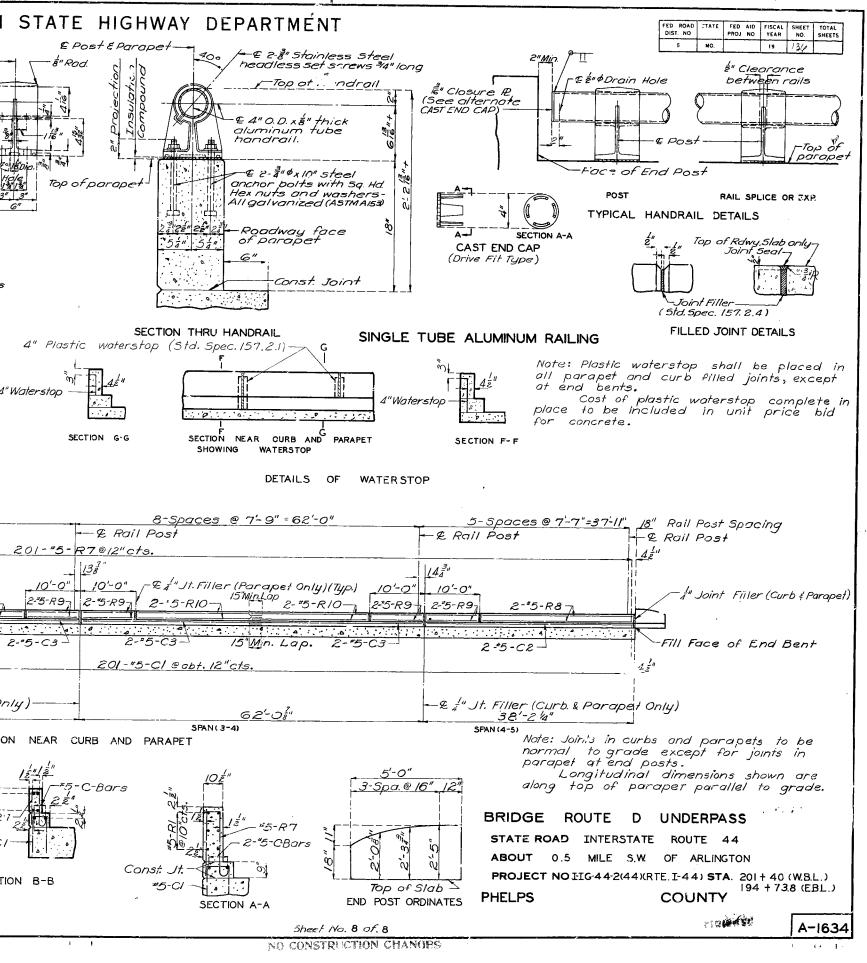

#### FILLED JOINTS:

Where Joint filler is specified on the plans it shall conform to Standard Specification 157.2.4. PAINT: Structural steel (handrail) shall be cleaned and painted in the field or may be cleaned and painted one coat of red lead in the shop with the two remaining coats applied in the field; all to be in accordance with standard Specification 55.4.10. In lieu of painting, the contractor may, if he prefers, galvanize this material in accordance with Standard Specifications 55.2.8 and 55.4.11. All galvanizing shall be done after fabrication.