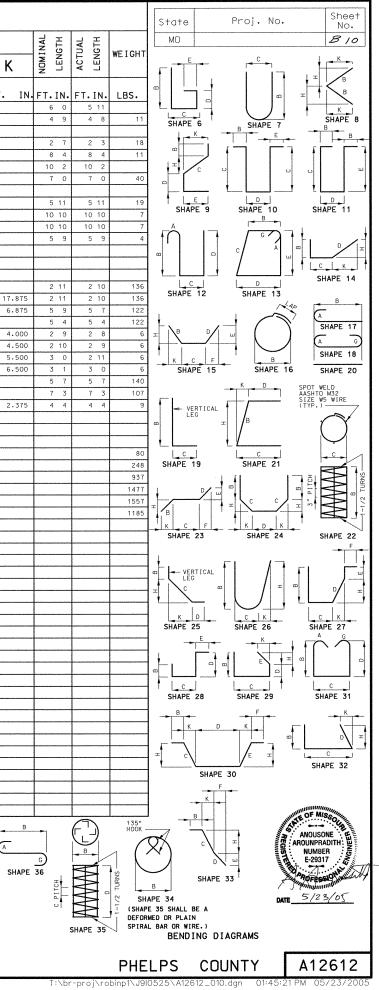

ND<br>DETAILING  | BEND:<br>REIN | S SHA<br>FORCE | ALL BI                    | E IN<br>NCRE | ACCORDANC           | E WITH TH       | E CRSI MANU<br>RUP AND TIE | AL OF STAND<br>DIMENSIONS | ARD PRACT | .CE FOR        | SI       |
| υZ       | `}           | T                         | T                      | Ø                      | /                      | $\sim$ | BAR<br>SIZE      | (IN.) HO            |             |           |        |               | U       |           | #4 3"<br>#5 3 3/   |          | 4"<br>5"         | <u>8"</u><br>10"   | E = EPOXY<br>S = STIRRU | COATI<br>JP.  | ED RE          | EINFO                     | RCEN         | TRUCTURE C          |                 |                            |                           |           |                |          |





| MODOT                        |                                        |                                                  |                         | Department of T  | -                             |                  |                                             |
|------------------------------|----------------------------------------|--------------------------------------------------|-------------------------|------------------|-------------------------------|------------------|---------------------------------------------|
|                              | COUNTY, DHELDS                         | DISTRICT. CD                                     |                         | Bridge Inspectio | -                             | 1                | DDIDCE, A12