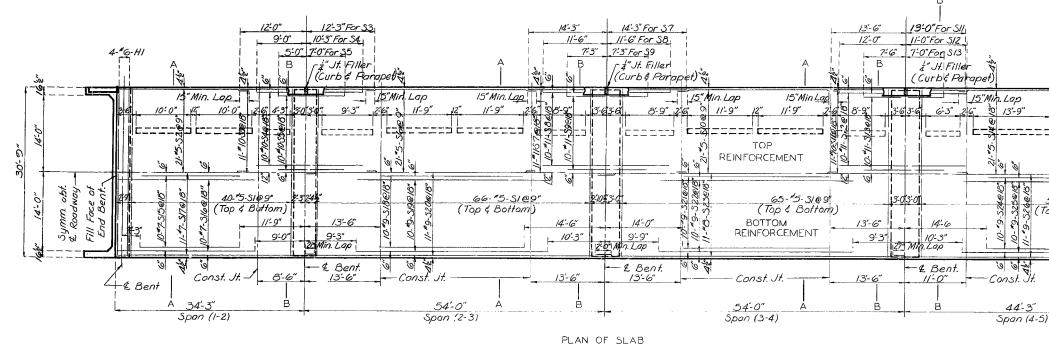

1.1.1

| FEC ROAD<br>DIST. NO. |     | FED. AID<br>PROJ. NO. |    |    | TOTAL<br>SHEETS |
|-----------------------|-----|-----------------------|----|----|-----------------|
| 5                     | MO. |                       | 19 | 51 |                 |