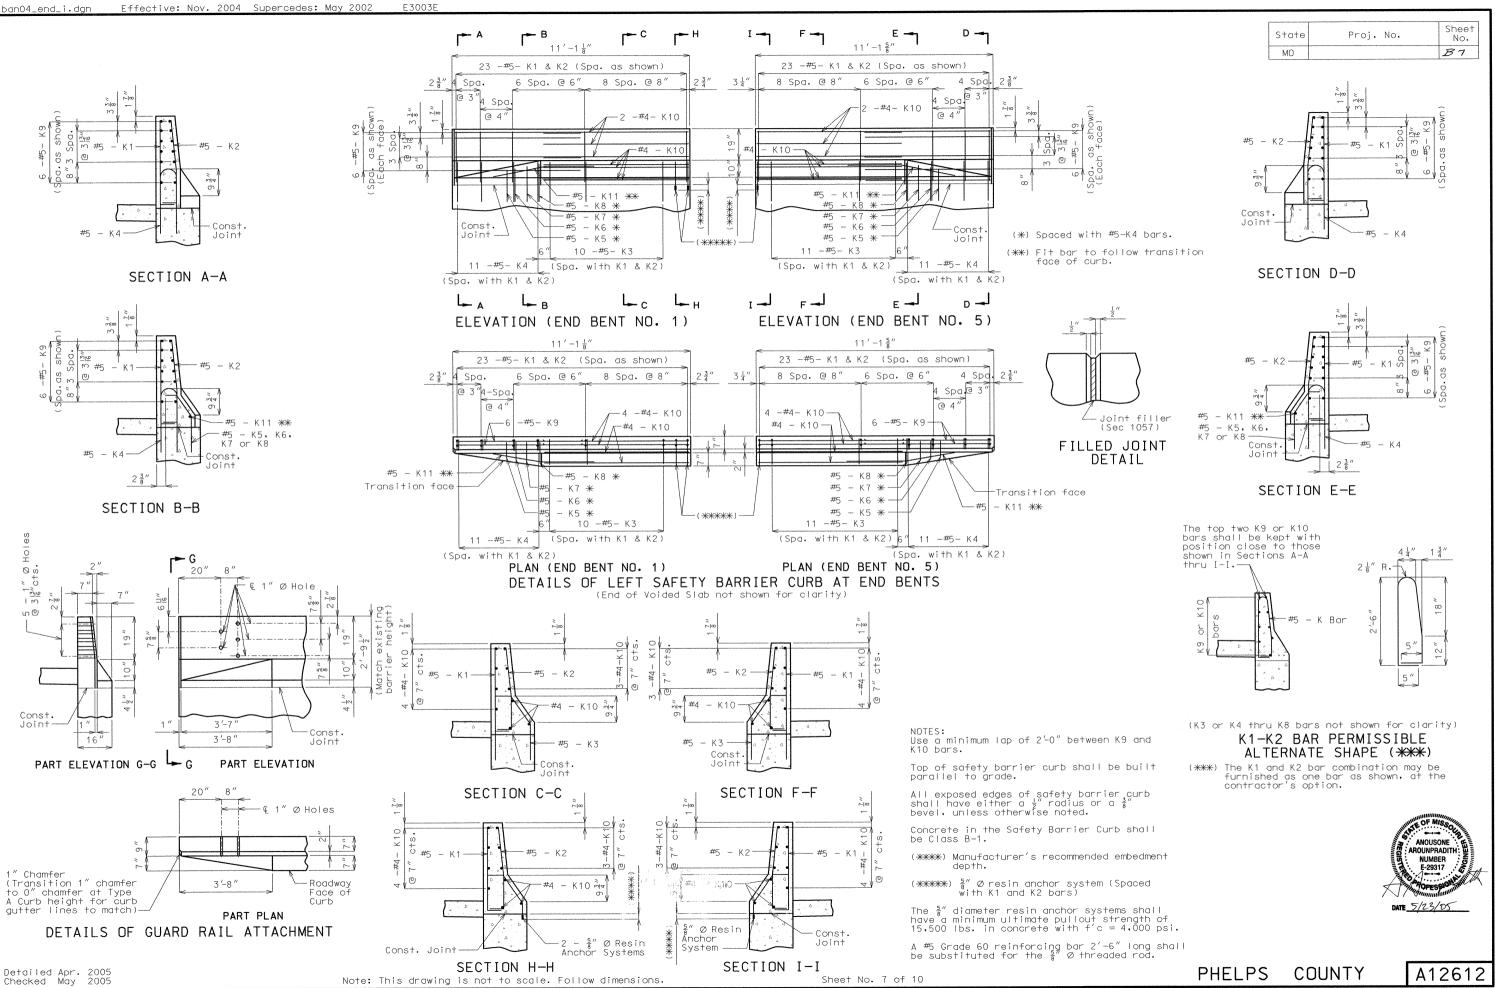

| MO    |           | B4           |



See details on Sheet No. 6 for placement of S2 bar in the wing. (1) Lap reinforcing bar of resin anchor system with H3 & H4 bars.



A12612 PHELPS COUNTY

t:\br-proj\schubg1\changes\a12612\A12612\_004.dgn 02:35:0







:\br-proj\robinp1\J910525\A12612\_007.dgn 01:45:17 PM 05/23/200



ELEVATION M-M

Vertical Plate 7" X 6" X ½"-



bottom edges knuckled.

per linear foot and (72 in.) Pedestrian Fence (Structures) per linear foot.

foot as shown above.



Detailed Apr. 2005 Checked May 2005



| Sta | te | Proj. No. | Sheet<br>No. |
|-----|----|-----------|--------------|
| MO  |    |           | 89           |

#### Conduit beyond Junction Box (Roadway Item)





T:\br-proj\robinp1\J9I0525\A12612\_009.dgn 01:45:2

| bart     | ill_i        | bb-05/                    | 05/0                   | 1                      | Su                     |        |                  |                     |             | DRCINO    |        | FI            |         |           |                    |          |