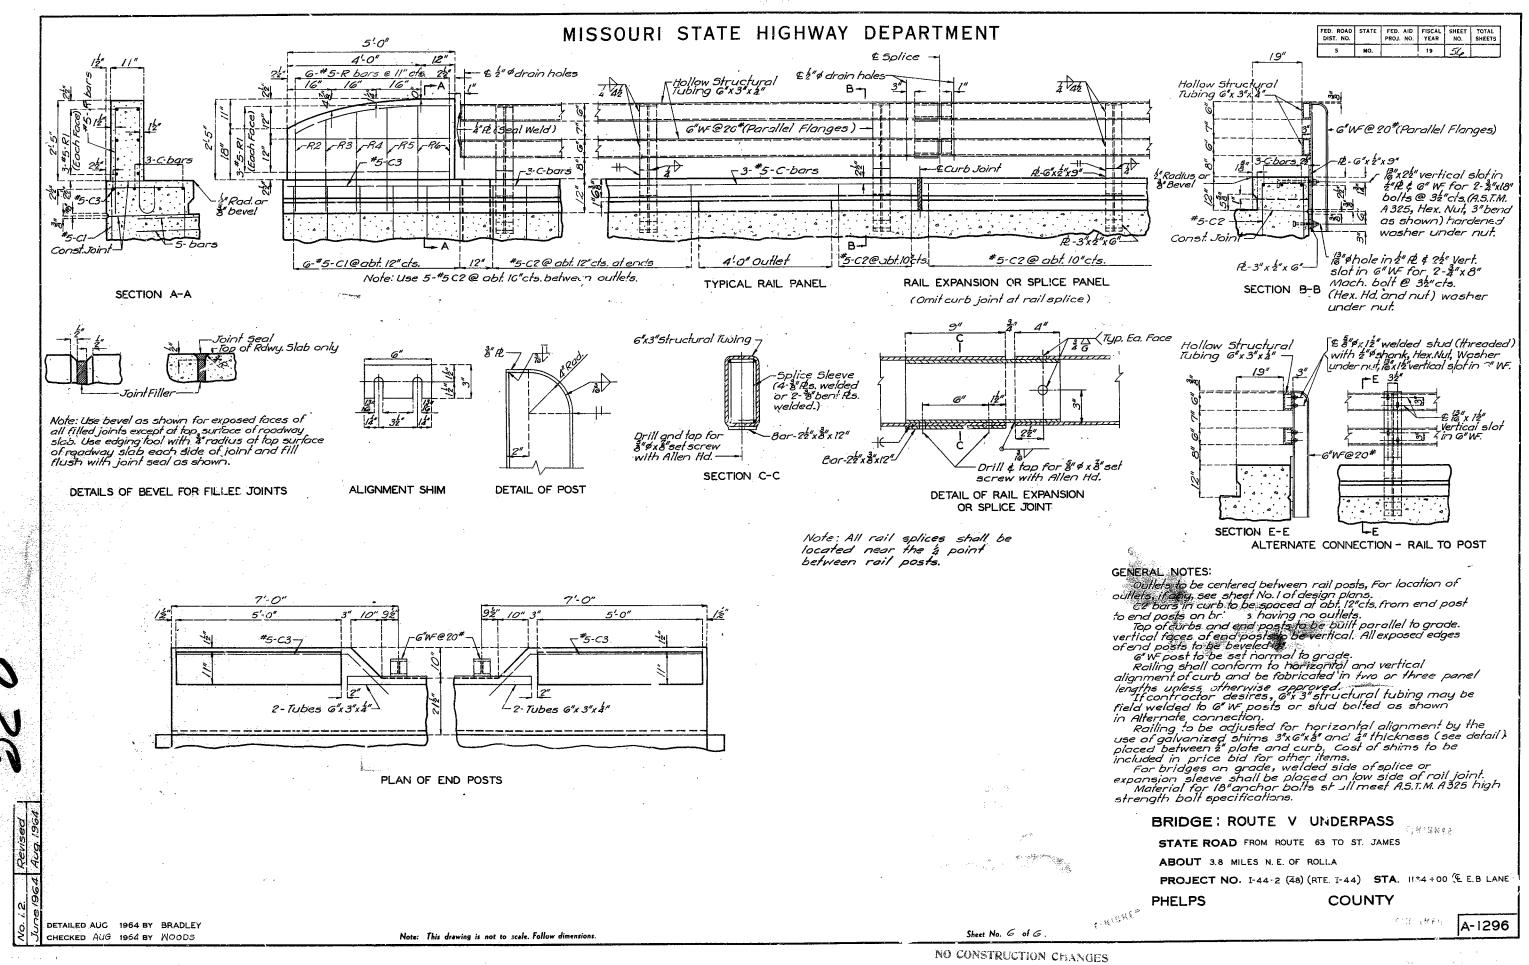

#### FILLED JOINTS:

Where Joint filler is specified on the plans it shall conform to Standard Specification 157.2.4. PAINT: Structural steel (handrail) shall be cleaned and painted in the field or may be cleaned and painted one coat of red lead in the shop with the two remaining coats applied in the field; all to be in accordance with standard Specification 55.4.10. In lieu of painting, the contractor may, if he prefers, galvanize this material in accordance with Standard Specifications 55.2.8 and 55.4.11. All galvanizing shall be done after fabrication.