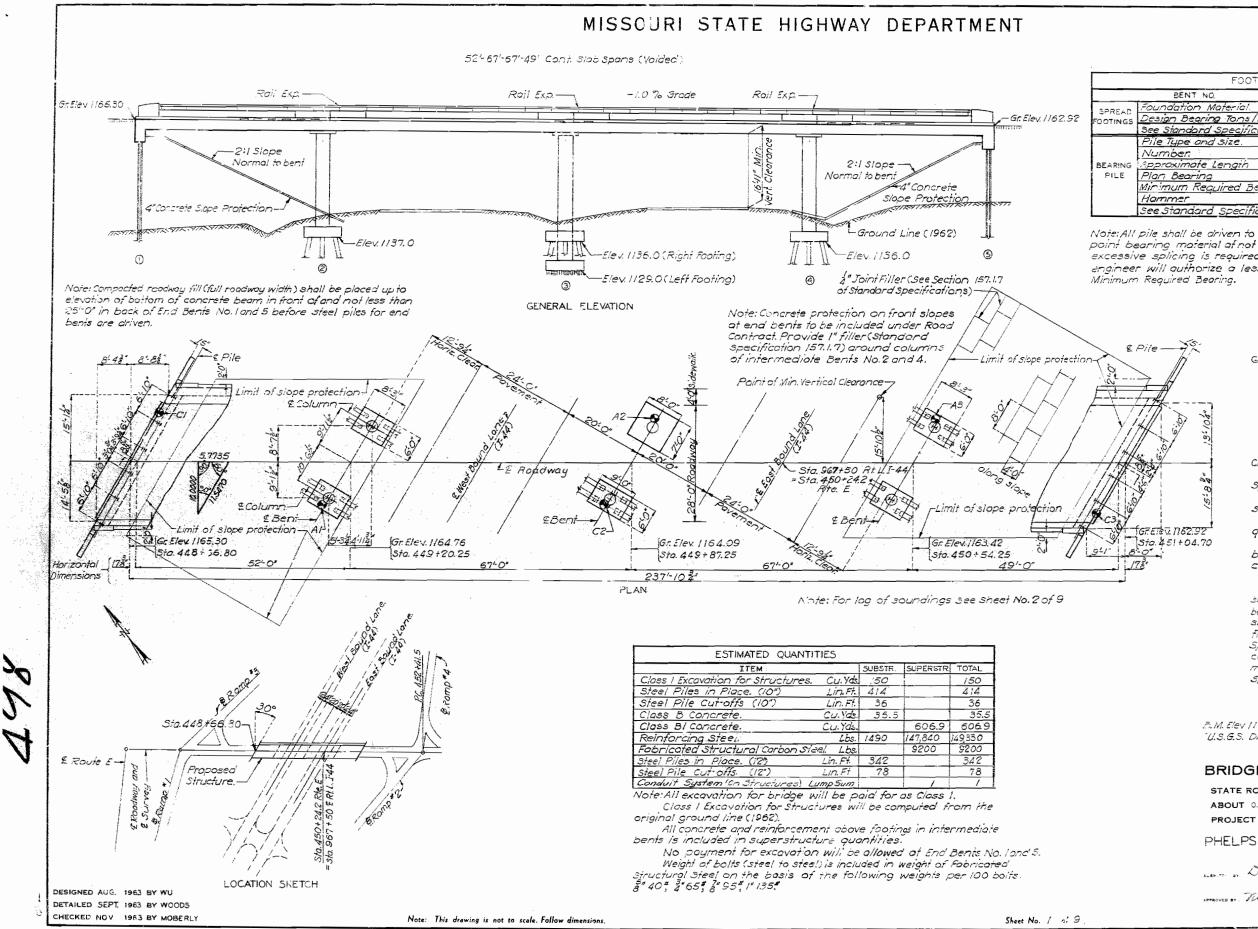

CONSTRUCTION CLEARANCE: A minimum vertical clearance of 13'-6" from slab of existing lanes, and a minimum lateral clearance of 14'-0" from centerline of existing lanes shall be maintained during construction.

| M. Elev. 1192.65, ¤ on 5.W. C<br>0' .Lt. Sta. 1185+70 (U.S.G.S | Cor. Sign post base<br>, Jatum) |
|----------------------------------------------------------------|---------------------------------|
| RIDGE: ROUTE V UNDE                                            | PPASS                           |
| STATE ROAD FROM ROUTE 63                                       | TO ST. JAMES                    |
| ABOUT 3.8 MILES N.E. OF ROLLA                                  |                                 |
| PROJECT NO. I-44-2 (48) (RTE.I-4                               | 4) STA. 1184+00(()/E:B:LANE)    |
| HELPS CC                                                       | DUNTY                           |
| MITTED BY D. B. Junkins ONTE Of !                              | e/64                            |
| ROVED BY M. J. Swider OATE 8/1                                 | std. 54.00                      |
| PROVED BY MILL GATE OF O                                       | 11986 A-1296                    |