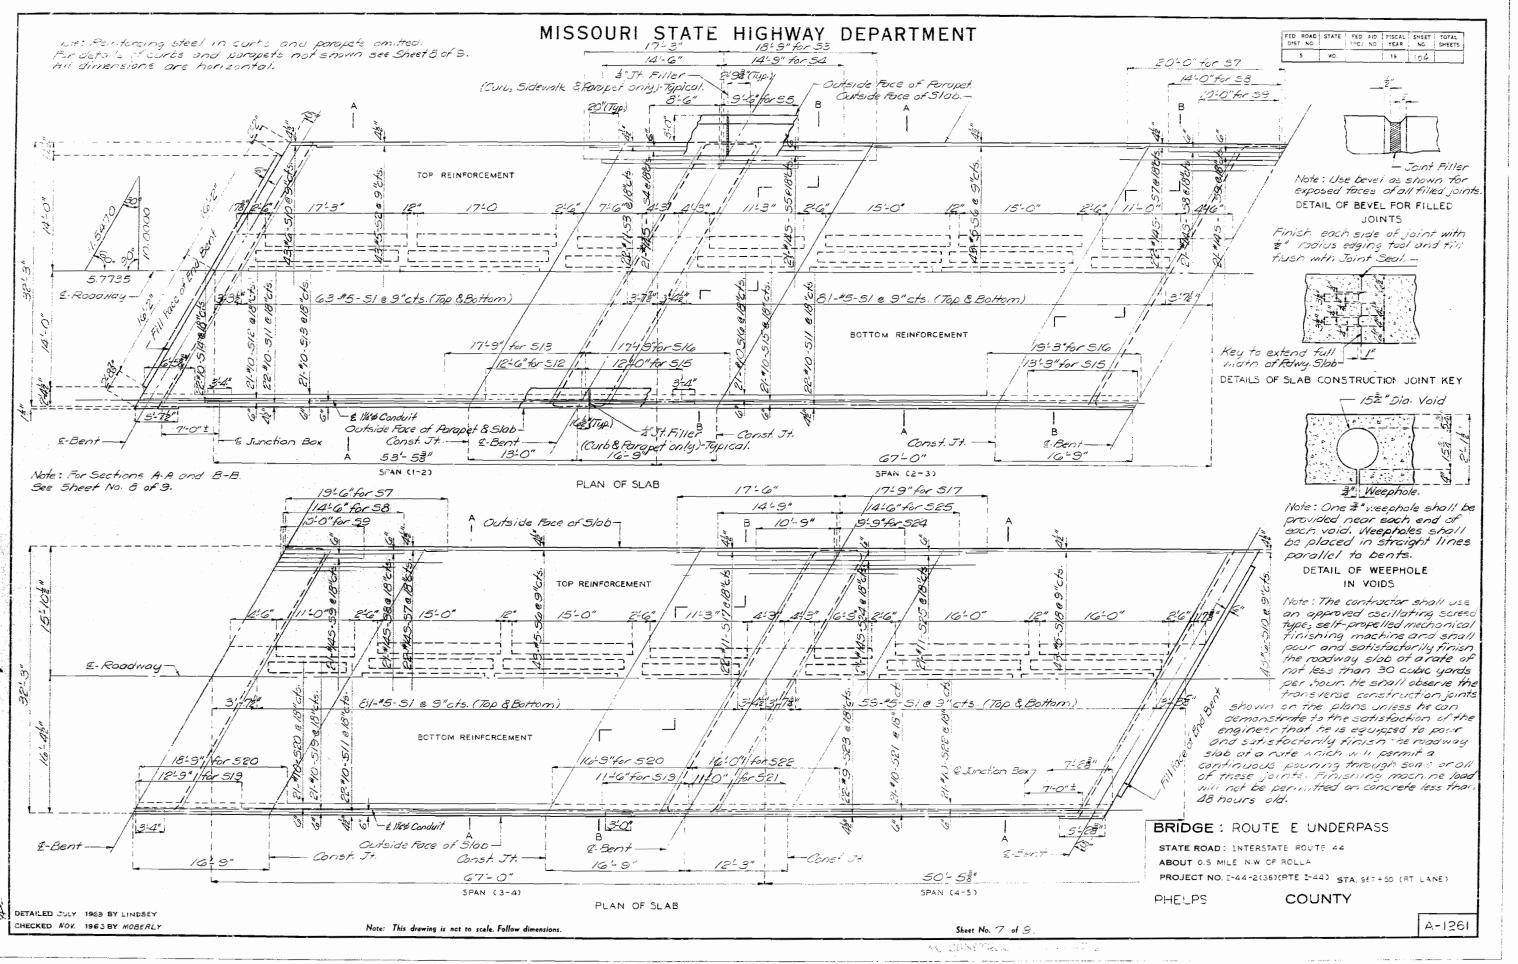

|     |            |
| JECT NO. 1-44-2(36)( | RTE. F          | 44)   | STA 96    | 7 ÷50         | (RT.  | LANE         | ,   |            |
| LPS                  | COUN            | ŧΤΥ   |           |               | •     |              |     |            |
|                      |                 |       |           | <b>г</b> ,    | 1     |              | _   |            |
|                      |                 |       |           |               | 14    | 1-12         | SI  |            |



| FED ROAD<br>DIST. NO. |     | FED AID<br>PROJ. NO. |    | SHEET<br>NO. | TOTAL<br>SHEETS |
|-----------------------|-----|----------------------|----|--------------|-----------------|
| 5                     | NO. |                      | 19 | 103          |                 |











| FED. NOAD<br>DIST. NO. | SJATE         | PED. AND<br>Phical. NO. | FEDERAL<br>YEAR | SUMEET<br>MO. | TOTAL<br>SHEETS |
|------------------------|---------------|-------------------------|-----------------|---------------|-----------------|
| 5                      | <b>110</b> .  |                         | 19              | 7             |                 |
| SEC. 2                 | TWP37N RGE.8W |                         |                 |               |                 |

Design Specifications: R.A.S.H.T.O. - 1977 and Interims thru 1983.

fc=4,000 p.s.I. Reinforcing Steel (Grade GO)fy=60,000 p.s.I.

Joint Filler: Ail Joint filler shall meet the requirement of Std. Spec. 1057.2.4 except as noted.

of Sto. Spec. 1007.2.4 except as noted. Reinforcing Steel Dinimum clearance to