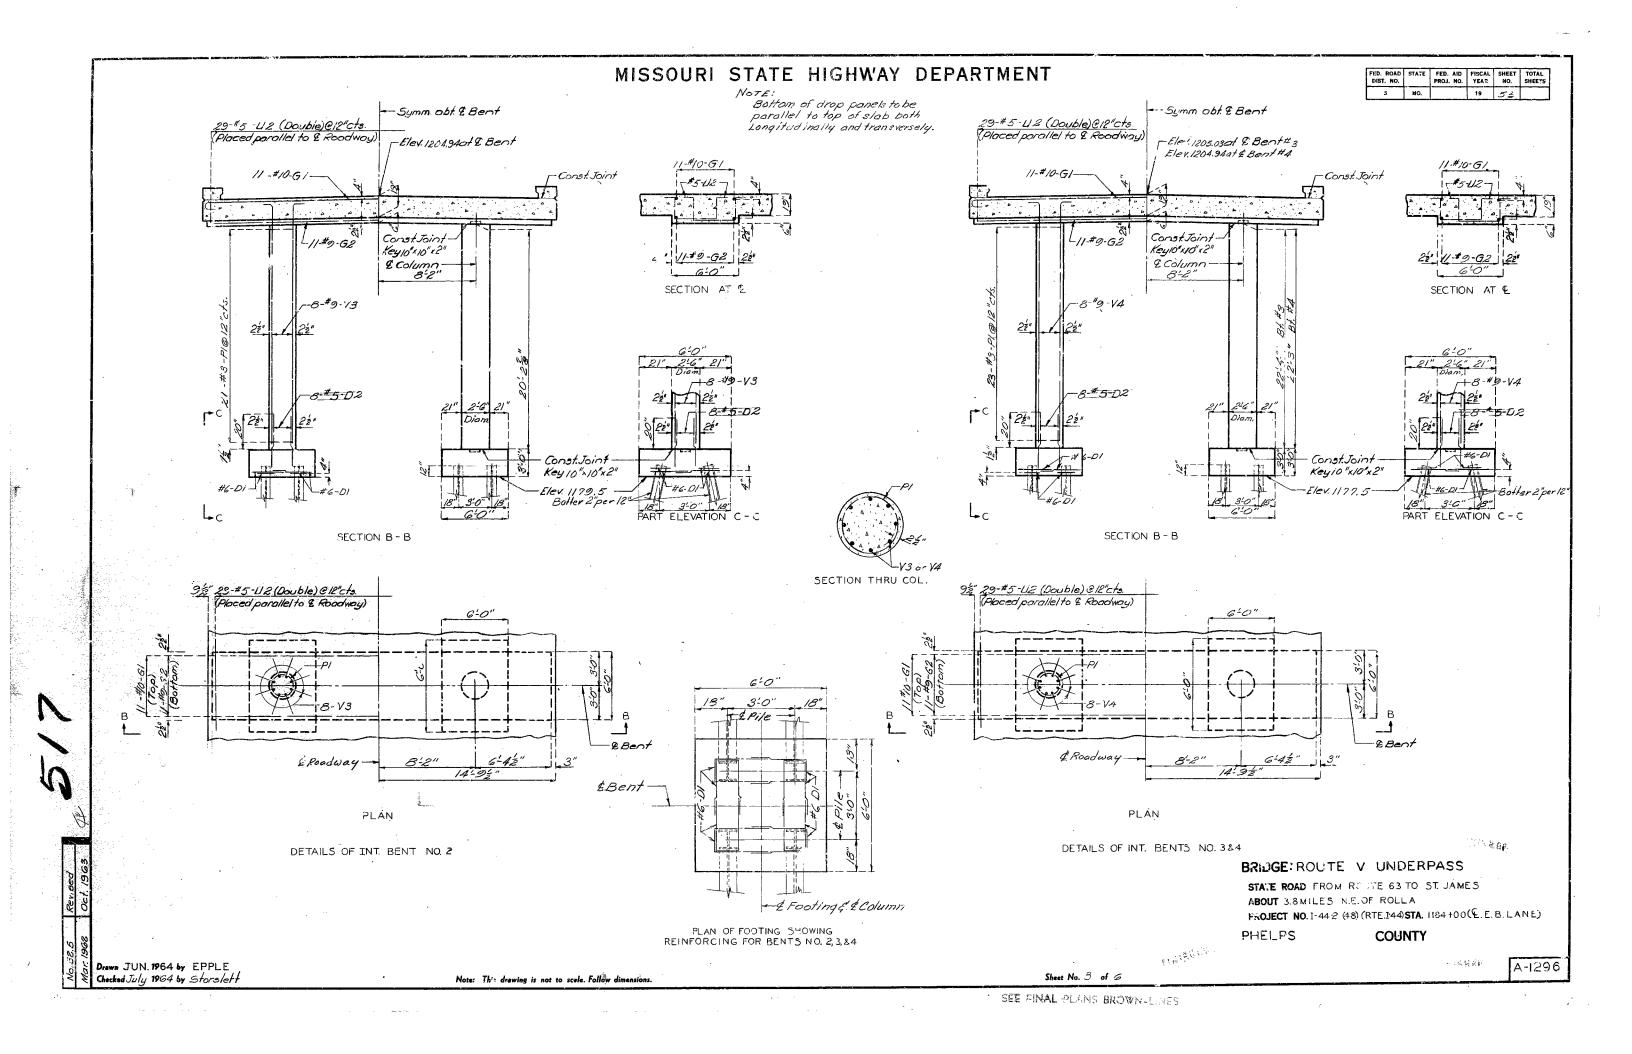

| M. Elev. 1192.65, ¤ on 5.W. C<br>0' .Lt. Sta. 1185+70 (U.S.G.S | Cor. Sign post base<br>, Jatum) |
|----------------------------------------------------------------|---------------------------------|
| RIDGE: ROUTE V UNDE                                            | PPASS                           |
| STATE ROAD FROM ROUTE 63                                       | TO ST. JAMES                    |
| ABOUT 3.8 MILES N.E. OF ROLLA                                  |                                 |
| PROJECT NO. I-44-2 (48) (RTE.I-4                               | 4) STA. 1184+00(()/E:B:LANE)    |
| HELPS CC                                                       | DUNTY                           |
| MITTED BY D. B. Junkins ONTE Of !                              | e/64                            |
| ROVED BY M. J. Swider OATE 8/1                                 | std. 54.00                      |
| PROVED BY MILL GATE OF O                                       | 11986 A-1296                    |