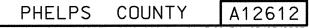

| MO    |           | B4           |



See details on Sheet No. 6 for placement of S2 bar in the wing. (1) Lap reinforcing bar of resin anchor system with H3 & H4 bars.



A12612 PHELPS COUNTY

t:\br-proj\schubg1\changes\a12612\A12612\_004.dgn 02:35:0







:\br-proj\robinp1\J910525\A12612\_007.dgn 01:45:17 PM 05/23/200



ELEVATION M-M

Vertical Plate 7" X 6" X ½"-



bottom edges knuckled.

per linear foot and (72 in.) Pedestrian Fence (Structures) per linear foot.

foot as shown above.



Detailed Apr. 2005 Checked May 2005



| Sta | te | Proj. No. | Sheet<br>No. |
|-----|----|-----------|--------------|
| MO  |    |           | 89           |

#### Conduit beyond Junction Box (Roadway Item)





T:\br-proj\robinp1\J9I0525\A12612\_009.dgn 01:45:2

| bart     | ill_i        | bb-05/                    | 05/0                   | 1                      | Su                     |        |                  |                     |             | DRCINO    |        | FI            |         |           |                    |          |                  |                    |                         |               |                |                           |              | RTLI                |                 | EINFO                      | RCING                     | STE       |                |          |
|----------|--------------|---------------------------|------------------------|------------------------|------------------------|--------|------------------|---------------------|-