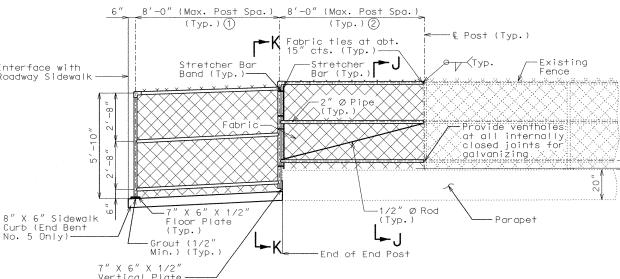

| MO    |           | B4           |



See details on Sheet No. 6 for placement of S2 bar in the wing. (1) Lap reinforcing bar of resin anchor system with H3 & H4 bars.



A12612 PHELPS COUNTY

t:\br-proj\schubg1\changes\a12612\A12612\_004.dgn 02:35:0







:\br-proj\robinp1\J910525\A12612\_007.dgn 01:45:17 PM 05/23/200



ELEVATION M-M

Vertical Plate 7" X 6" X ½"-



bottom edges knuckled.

per linear foot and (72 in.) Pedestrian Fence (Structures) per linear foot.

foot as shown above.



Detailed Apr. 2005 Checked May 2005



| Sta | te | Proj. No. | Sheet<br>No. |
|-----|----|-----------|--------------|
| MO  |    |           | 89           |

#### Conduit beyond Junction Box (Roadway Item)





T:\br-proj\robinp1\J9I0525\A12612\_009.dgn 01:45:2

| bart     | ill_i        | bb-05/                    | 05/0                   | 1                      | Su                     |        |                  |                     |             | DRCINO    |        | FI            |         |           |                    |          |                  |                    |                         |               |                |