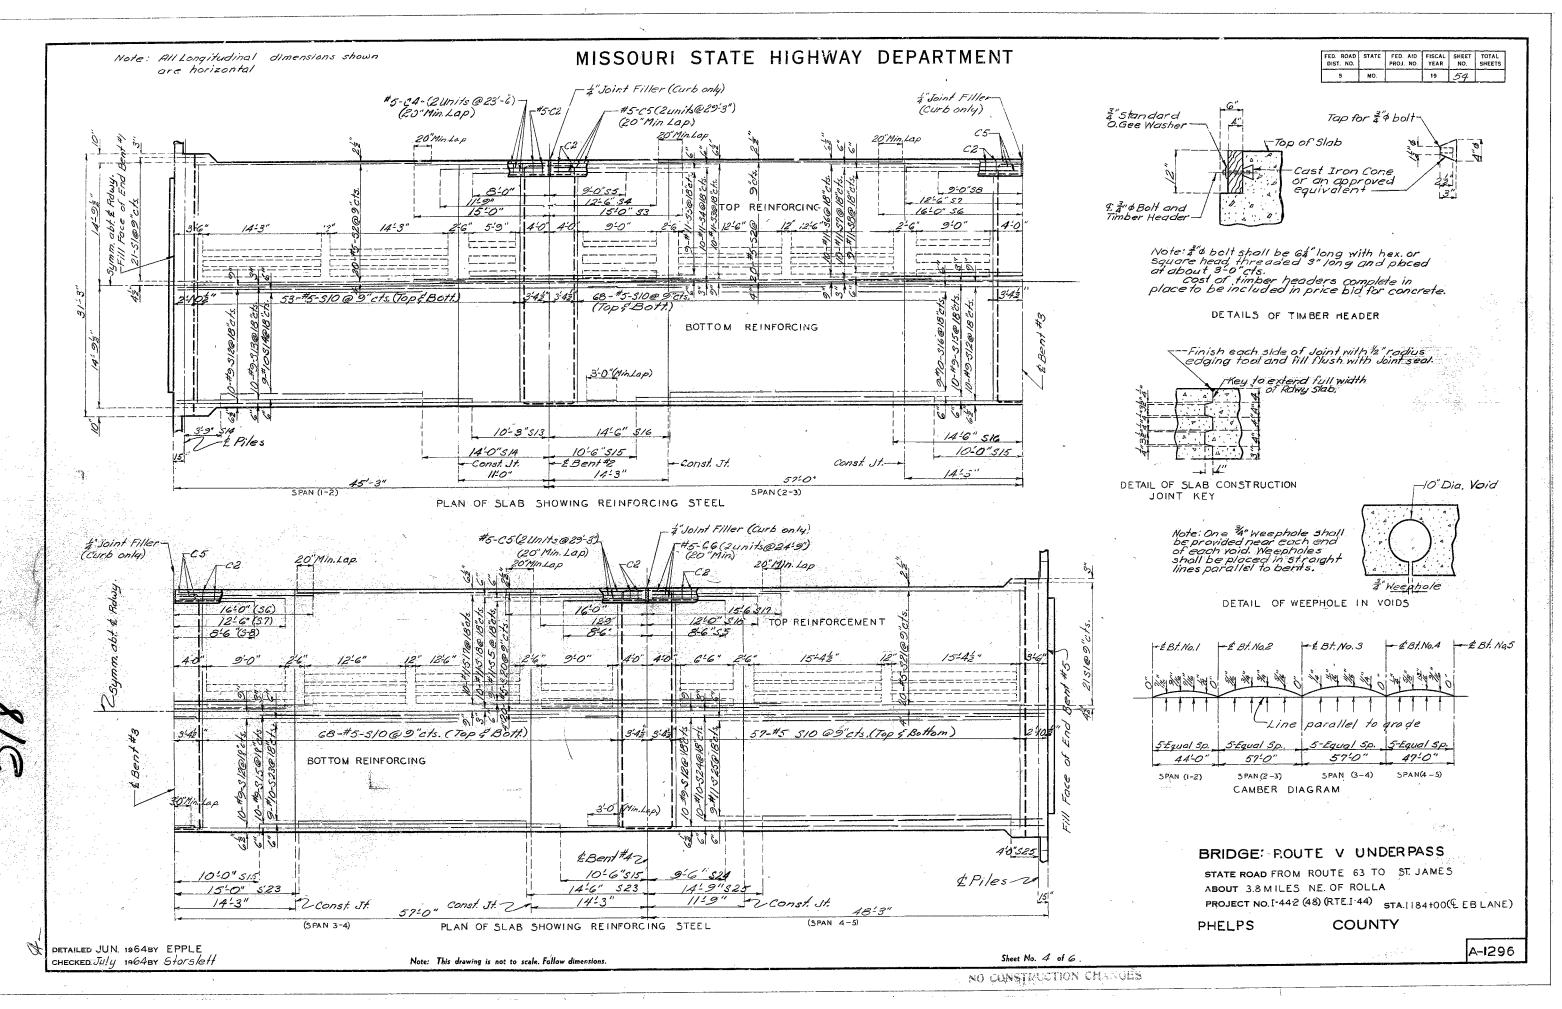

| M. Elev. 1192.65, ¤ on 5.W. C<br>0' .Lt. Sta. 1185+70 (U.S.G.S | Cor. Sign post base<br>, Jatum) |
|----------------------------------------------------------------|---------------------------------|
| RIDGE: ROUTE V UNDE                                            | PPASS                           |
| STATE ROAD FROM ROUTE 63                                       | TO ST. JAMES                    |
| ABOUT 3.8 MILES N.E. OF ROLLA                                  |                                 |
| PROJECT NO. I-44-2 (48) (RTE.I-4                               | 4) STA. 1184+00(()/E:B:LANE)    |
| HELPS CC                                                       | DUNTY                           |
| MITTED BY D. B. Junkins ONTE Of !                              | e/64                            |
| ROVED BY M. J. Swider OATE 8/1                                 | std. 54.00                      |
| PROVED BY MILL GATE OF O                                       | 11986 A-1296                    |