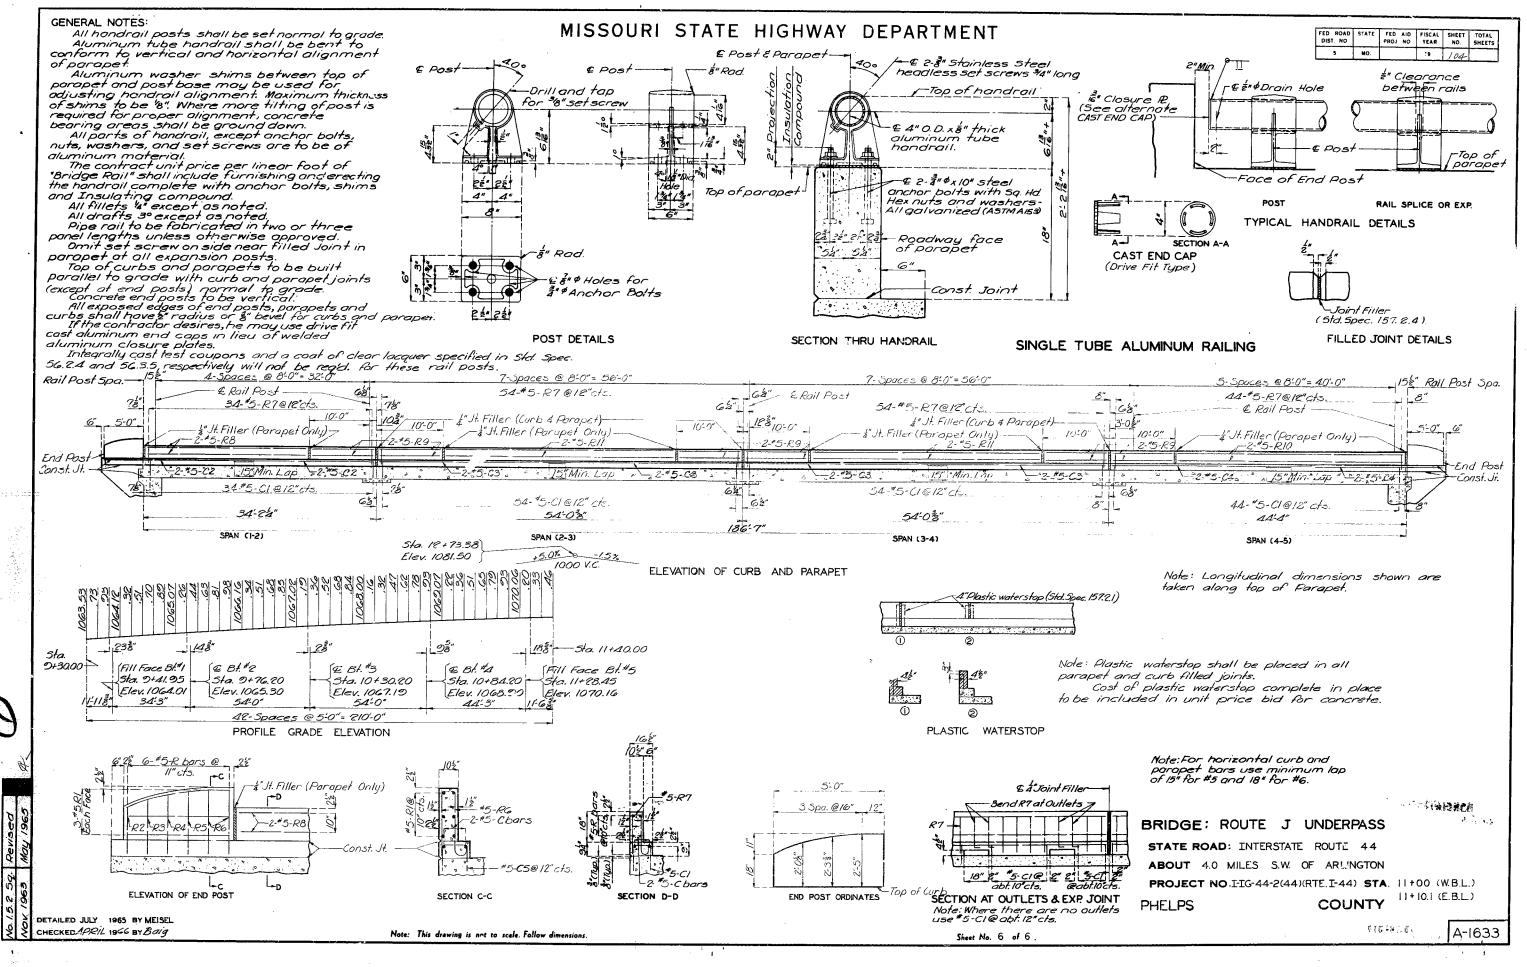

#### FILLED JOINTS:

Where Joint filler is specified on the plans it shall conform to Standard Specification 157.2.4. PAINT: Structural steel (handrail) shall be cleaned and painted in the field or may be cleaned and painted one coat of red lead in the shop with the two remaining coats applied in the field; all to be in accordance with standard Specification 55.4.10. In lieu of painting, the contractor may, if he prefers, galvanize this material in accordance with Standard Specifications 55.2.8 and 55.4.11. All galvanizing shall be done after fabrication.