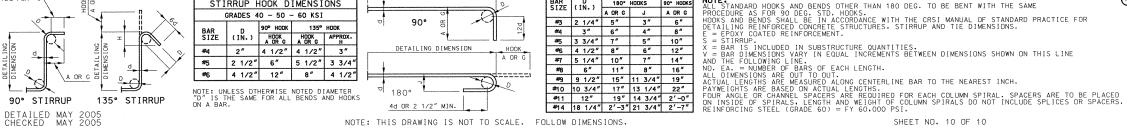

AND<br>DETAILING  | BEND:<br>REIN | S SHA<br>FORCE | ALL BI                    | E IN<br>NCRE | ACCORDANC           | E WITH TH       | E CRSI MANU<br>RUP AND TIE | AL OF STAND<br>DIMENSIONS | ARD PRACT | .CE FOR        | SI       |
| υZ       | `}           | T                         | T                      | Ø                      | /                      | $\sim$ | BAR<br>SIZE      | (IN.) HO            |             |           |        |               | U       |           | #4 3"<br>#5 3 3/   |          | 4"<br>5"         | <u>8"</u><br>10"   | E = EPOXY<br>S = STIRRU | COATI<br>JP.  | ED RE          | EINFO                     | RCEN         | TRUCTURE C          |                 |                            |                           |           |                |          |





| MODOT                        |                                        |                                                  |                         | Department of T  | -                             |                  |                                             |
|------------------------------|----------------------------------------|--------------------------------------------------|-------------------------|------------------|-------------------------------|------------------|---------------------------------------------|
|                              | COUNTY, DHELDS                         | DISTRICT. CD                                     |                         | Bridge Inspectio | -                             | 1                | DDIDCE, A12