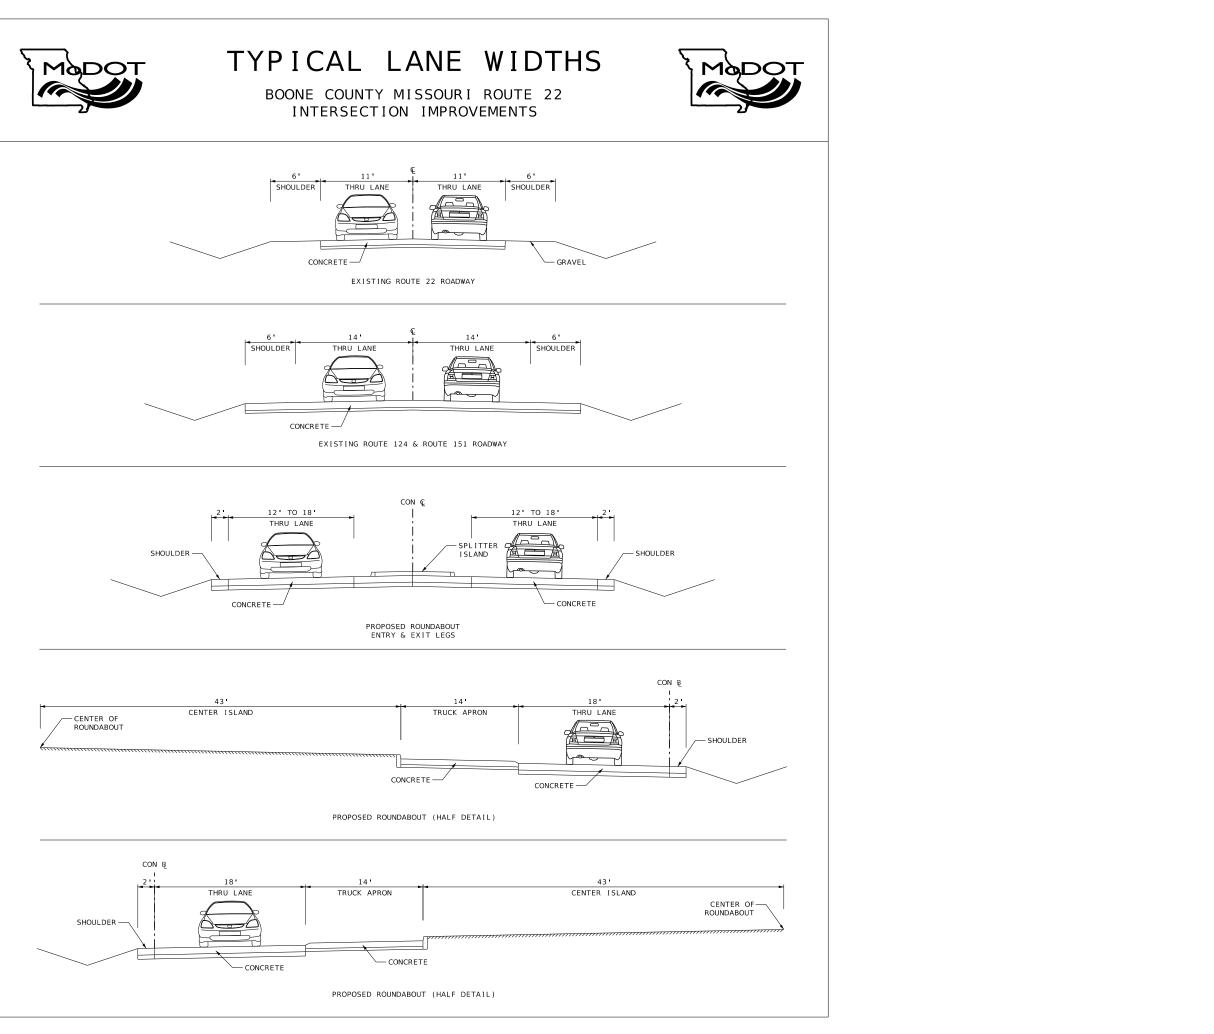

INTERSECTION IMPROVEMENTS





## BOONE COUNTY MISSOURI ROUTE 22 ROUNDABOUT INTERSECTION TURNING MOVEMENTS

- MERGING CONFLICT POINT TYPICAL COLLISIONS ASSOCIATED WITH MERGING CONFLICT POINTS: -SIDESWIPES -REAR-END COLLISIONS
- -SIDESWIPES -REAR-END COLLISIONS
- -ANGLED COLLISIONS



## FOUR-LEGGED INTERSECTION - 30 CONFLICT POINTS

- 8 MERGING CONFLICT POINTS
- 4 DIVERGING CONFLICT POINTS
- 18 CROSSING CONFLICT POINTS



- 4 DIVERGING CONFLICT POINTS
- 0 CROSSING CONFLICT POINTS

• DIVERGING CONFLICT POINT - TYPICAL COLLISIONS ASSOCIATED WITH DIVERGING CONFLICT POINTS: • CROSSING CONFLICT POINT - TYPICAL COLLISIONS ASSOCIATED WITH CROSSING CONFLICT POINTS: