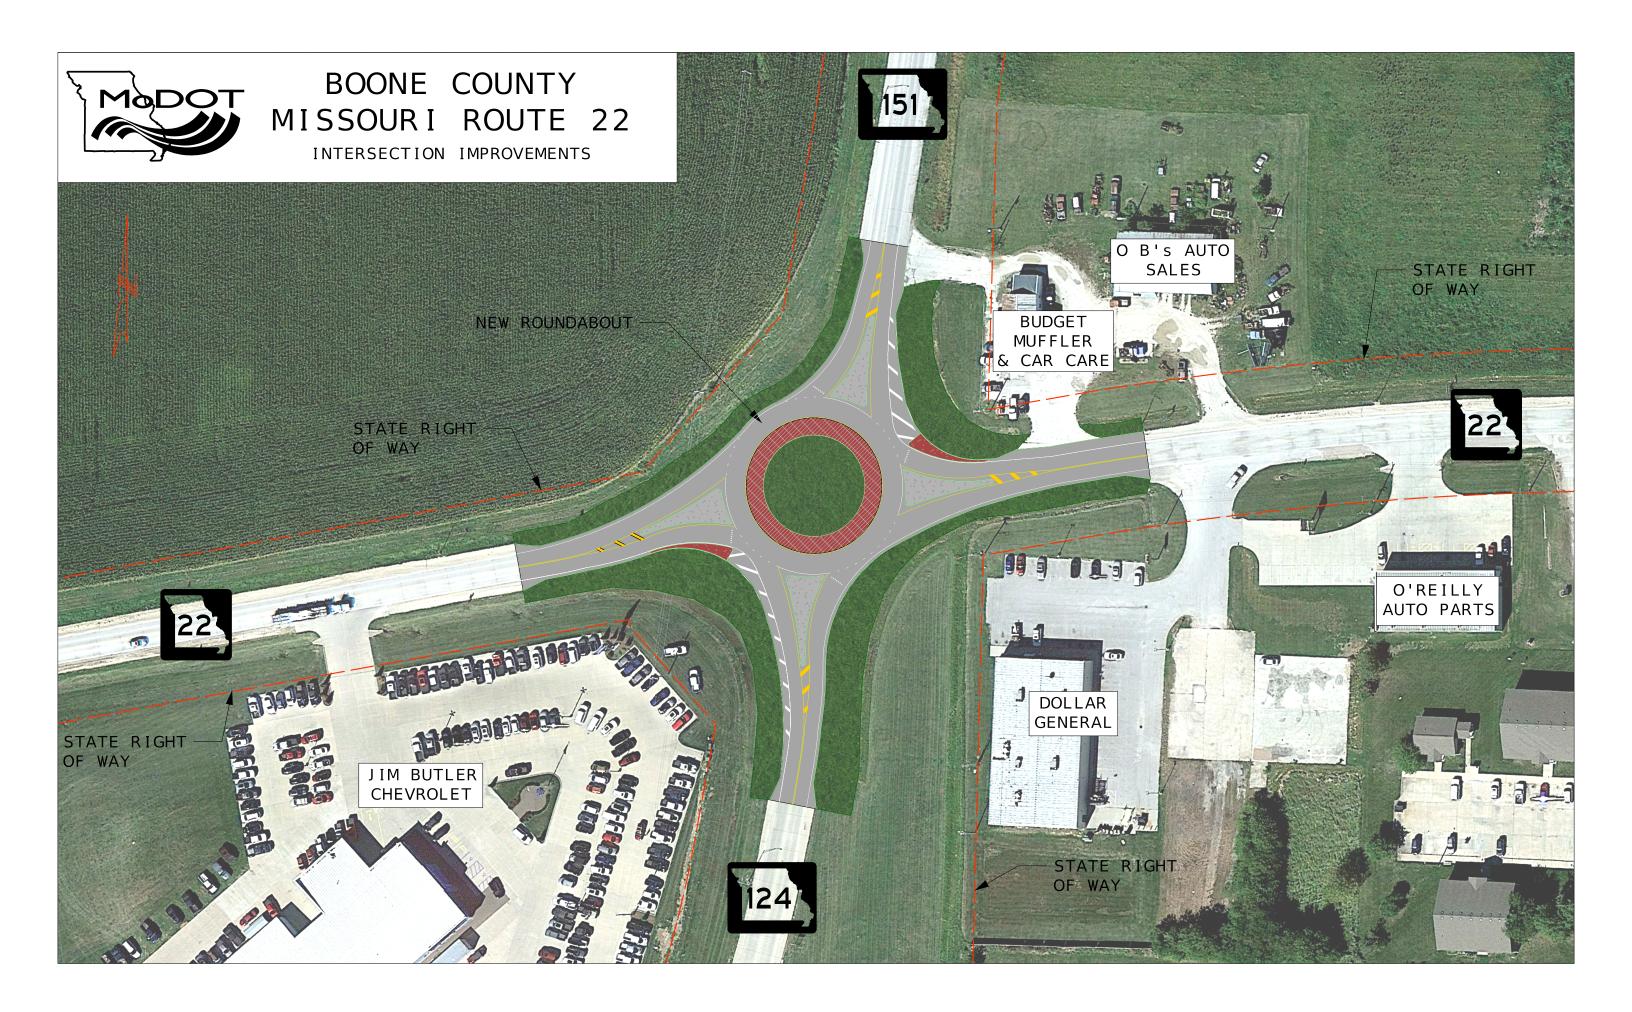

INTERSECTION IMPROVEMENTS





## BOONE COUNTY MISSOURI ROUTE 22 ROUNDABOUT INTERSECTION TURNING MOVEMENTS

- MERGING CONFLICT POINT TYPICAL COLLISIONS ASSOCIATED WITH MERGING CONFLICT POINTS: -SIDESWIPES -REAR-END COLLISIONS
- -SIDESWIPES -REAR-END COLLISIONS
- -ANGLED COLLISIONS



## FOUR-LEGGED INTERSECTION - 30 CONFLICT POINTS

- 8 MERGING CONFLICT POINTS
- 4 DIVERGING CONFLICT POINTS
- 18 CROSSING CONFLICT POINTS



- 4 DIVERGING CONFLICT POINTS
- 0 CROSSING CONFLICT POINTS

• DIVERGING CONFLICT POINT - TYPICAL COLLISIONS ASSOCIATED WITH DIVERGING CONFLICT POINTS: • CROSSING CONFLICT POINT - TYPICAL COLLISIONS ASSOCIATED WITH CROSSING CONFLICT POINTS: