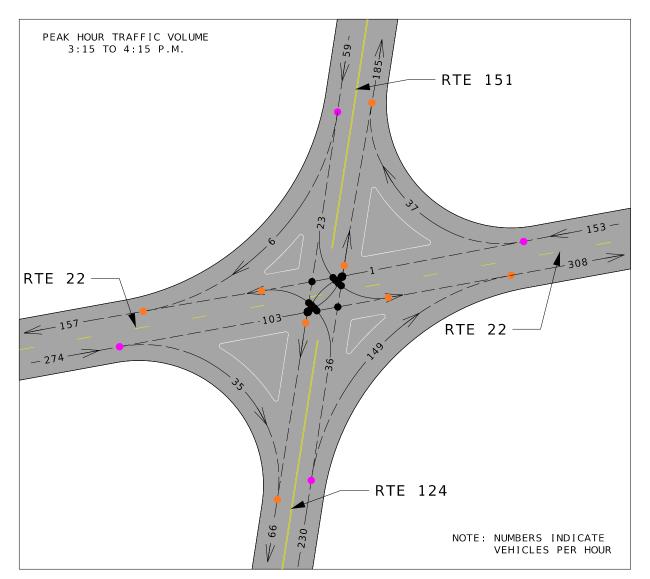

## FOUR-LEGGED INTERSECTION - 30 CONFLICT POINTS

- 8 MERGING CONFLICT POINTS
- 4 DIVERGING CONFLICT POINTS
- 18 CROSSING CONFLICT POINTS

- 4 DIVERGING CONFLICT POINTS
- 0 CROSSING CONFLICT POINTS

• DIVERGING CONFLICT POINT - TYPICAL COLLISIONS ASSOCIATED WITH DIVERGING CONFLICT POINTS: • CROSSING CONFLICT POINT - TYPICAL COLLISIONS ASSOCIATED WITH CROSSING CONFLICT POINTS: