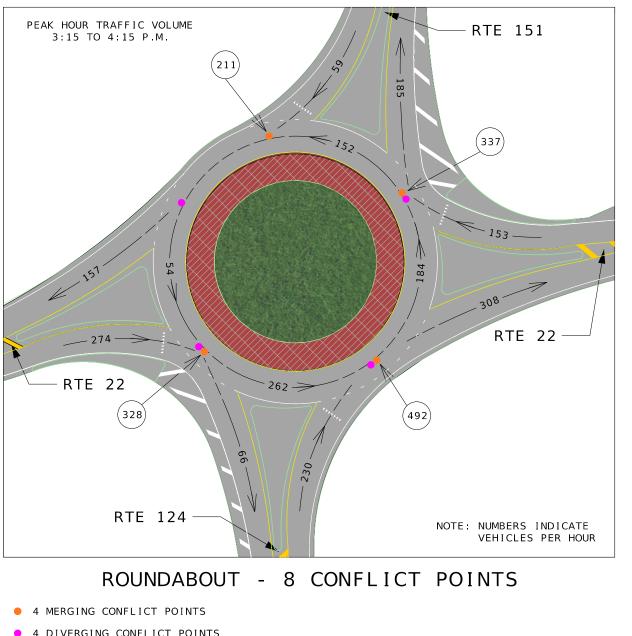

## BOONE COUNTY MISSOURI ROUTE 22 ROUNDABOUT INTERSECTION TURNING MOVEMENTS

- MERGING CONFLICT POINT TYPICAL COLLISIONS ASSOCIATED WITH MERGING CONFLICT POINTS: -SIDESWIPES -REAR-END COLLISIONS
- -SIDESWIPES -REAR-END COLLISIONS
- -ANGLED COLLISIONS

## FOUR-LEGGED INTERSECTION - 30 CONFLICT POINTS

- 8 MERGING CONFLICT POINTS
- 4 DIVERGING CONFLICT POINTS
- 18 CROSSING CONFLICT POINTS

- 4 DIVERGING CONFLICT POINTS
- 0 CROSSING CONFLICT POINTS

• DIVERGING CONFLICT POINT - TYPICAL COLLISIONS ASSOCIATED WITH DIVERGING CONFLICT POINTS: • CROSSING CONFLICT POINT - TYPICAL COLLISIONS ASSOCIATED WITH CROSSING CONFLICT POINTS: