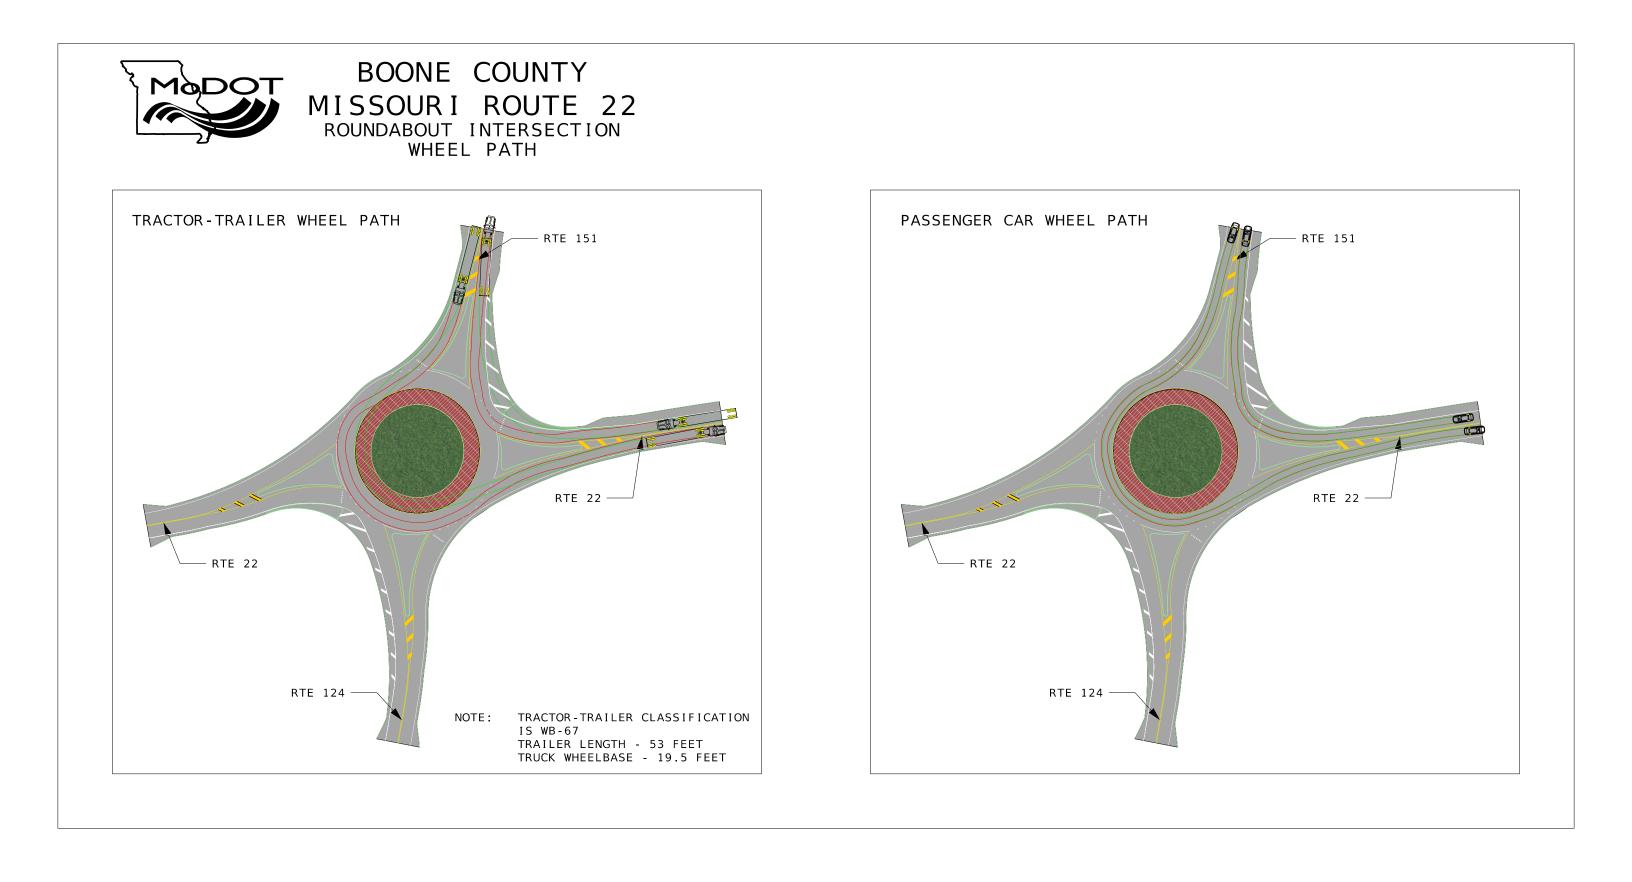

INTERSECTION IMPROVEMENTS





## BOONE COUNTY MISSOURI ROUTE 22 ROUNDABOUT INTERSECTION TURNING MOVEMENTS

- MERGING CONFLICT POINT TYPICAL COLLISIONS ASSOCIATED WITH MERGING CONFLICT POINTS: -SIDESWIPES -REAR-END COLLISIONS
- -SIDESWIPES -REAR-END COLLISIONS
- -ANGLED COLLISIONS



## FOUR-LEGGED INTERSECTION - 30 CONFLICT POINTS

- 8 MERGING CONFLICT POINTS
- 4 DIVERGING CONFLICT POINTS
- 18 CROSSING CONFLICT POINTS



- 4 DIVERGING CONFLICT POINTS
- 0 CROSSING CONFLICT POINTS

• DIVERGING CONFLICT POINT - TYPICAL COLLISIONS ASSOCIATED WITH DIVERGING CONFLICT POINTS: • CROSSING CONFLICT POINT - TYPICAL COLLISIONS ASSOCIATED WITH CROSSING CONFLICT POINTS: