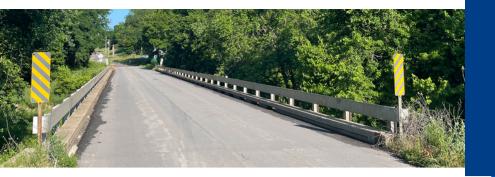

#### Why is MoDOT planning changes?

The 214-foot long Howard County Bonne Femme Creek Bridge on Route P, in New Franklin, was built in 1961 and carries approximately 650 vehicles per day. The supporting structures of the bridge are in good condition, but the deck of the bridge has deteriorated to the point it needs to be replaced. During the project, the bridge will be widened from 22 feet to 24 feet and the bridge rails will also be brought up to current standards.