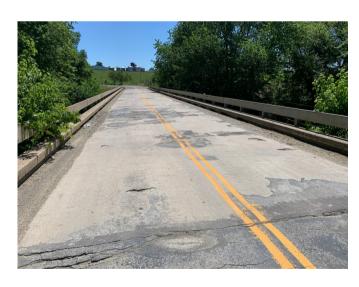

#### Why is MoDOT planning changes?

The 214-foot long Howard County Bonne Femme Creek Bridge on Route P, in New Franklin, was built in 1961 and carries approximately 650 vehicles per day. The supporting structures of the bridge are in good condition, but the deck of the bridge has deteriorated to the point it needs to be replaced. During the project, the bridge will be widened from 22 feet to 24 feet and the bridge rails will also be brought up to current standards.