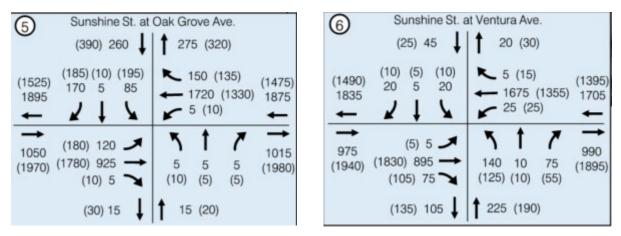

## 2021 Traffic Volumes

| 6              | Sunshine St. a<br>(18) 41       | at Ventura Ave.<br>11 (20)                                                                                                                |
|----------------|---------------------------------|-------------------------------------------------------------------------------------------------------------------------------------------|
| (1352)<br>1695 | (7) (4) (7)<br>19 4 18          | <ul> <li>▲ 1 (10) (1256)</li> <li>▲ 1540 (1224) 1562</li> <li>▲ 21 (22) ▲</li> </ul>                                                      |
| 894<br>(1776)  | (3) 2<br>(1670) 820<br>(103) 72 | ↑         ↑         →         910           136         8         72         (1728)           (121)         (7)         (51)         (51) |
|                | (129) 97 ↓                      | <b>1</b> 216 (179)                                                                                                                        |

## 2041 Traffic Volumes

- 18 AM Design Hourly Volume
- (18) PM Design Hourly Volume

Sideroad Average Annual Daily Volume

3,300-3,350 (2021)

3,350-3,400 (2041)