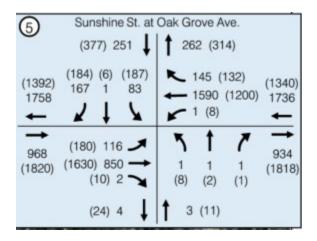

## 2021 Traffic Volumes

| 6              | Sunshine St. a<br>(18) 41       | at Ventura Ave.<br>11 (20)                                                                                                                |
|----------------|---------------------------------|-------------------------------------------------------------------------------------------------------------------------------------------|
| (1352)<br>1695 | (7) (4) (7)<br>19 4 18          | <ul> <li>▲ 1 (10) (1256)</li> <li>▲ 1540 (1224) 1562</li> <li>▲ 21 (22) ▲</li> </ul>                                                      |
| 894<br>(1776)  | (3) 2<br>(1670) 820<br>(103) 72 | ↑         ↑         →         910           136         8         72         (1728)           (121)         (7)         (51)         (51) |
|                | (129) 97 ↓                      | <b>1</b> 216 (179)                                                                                                                        |