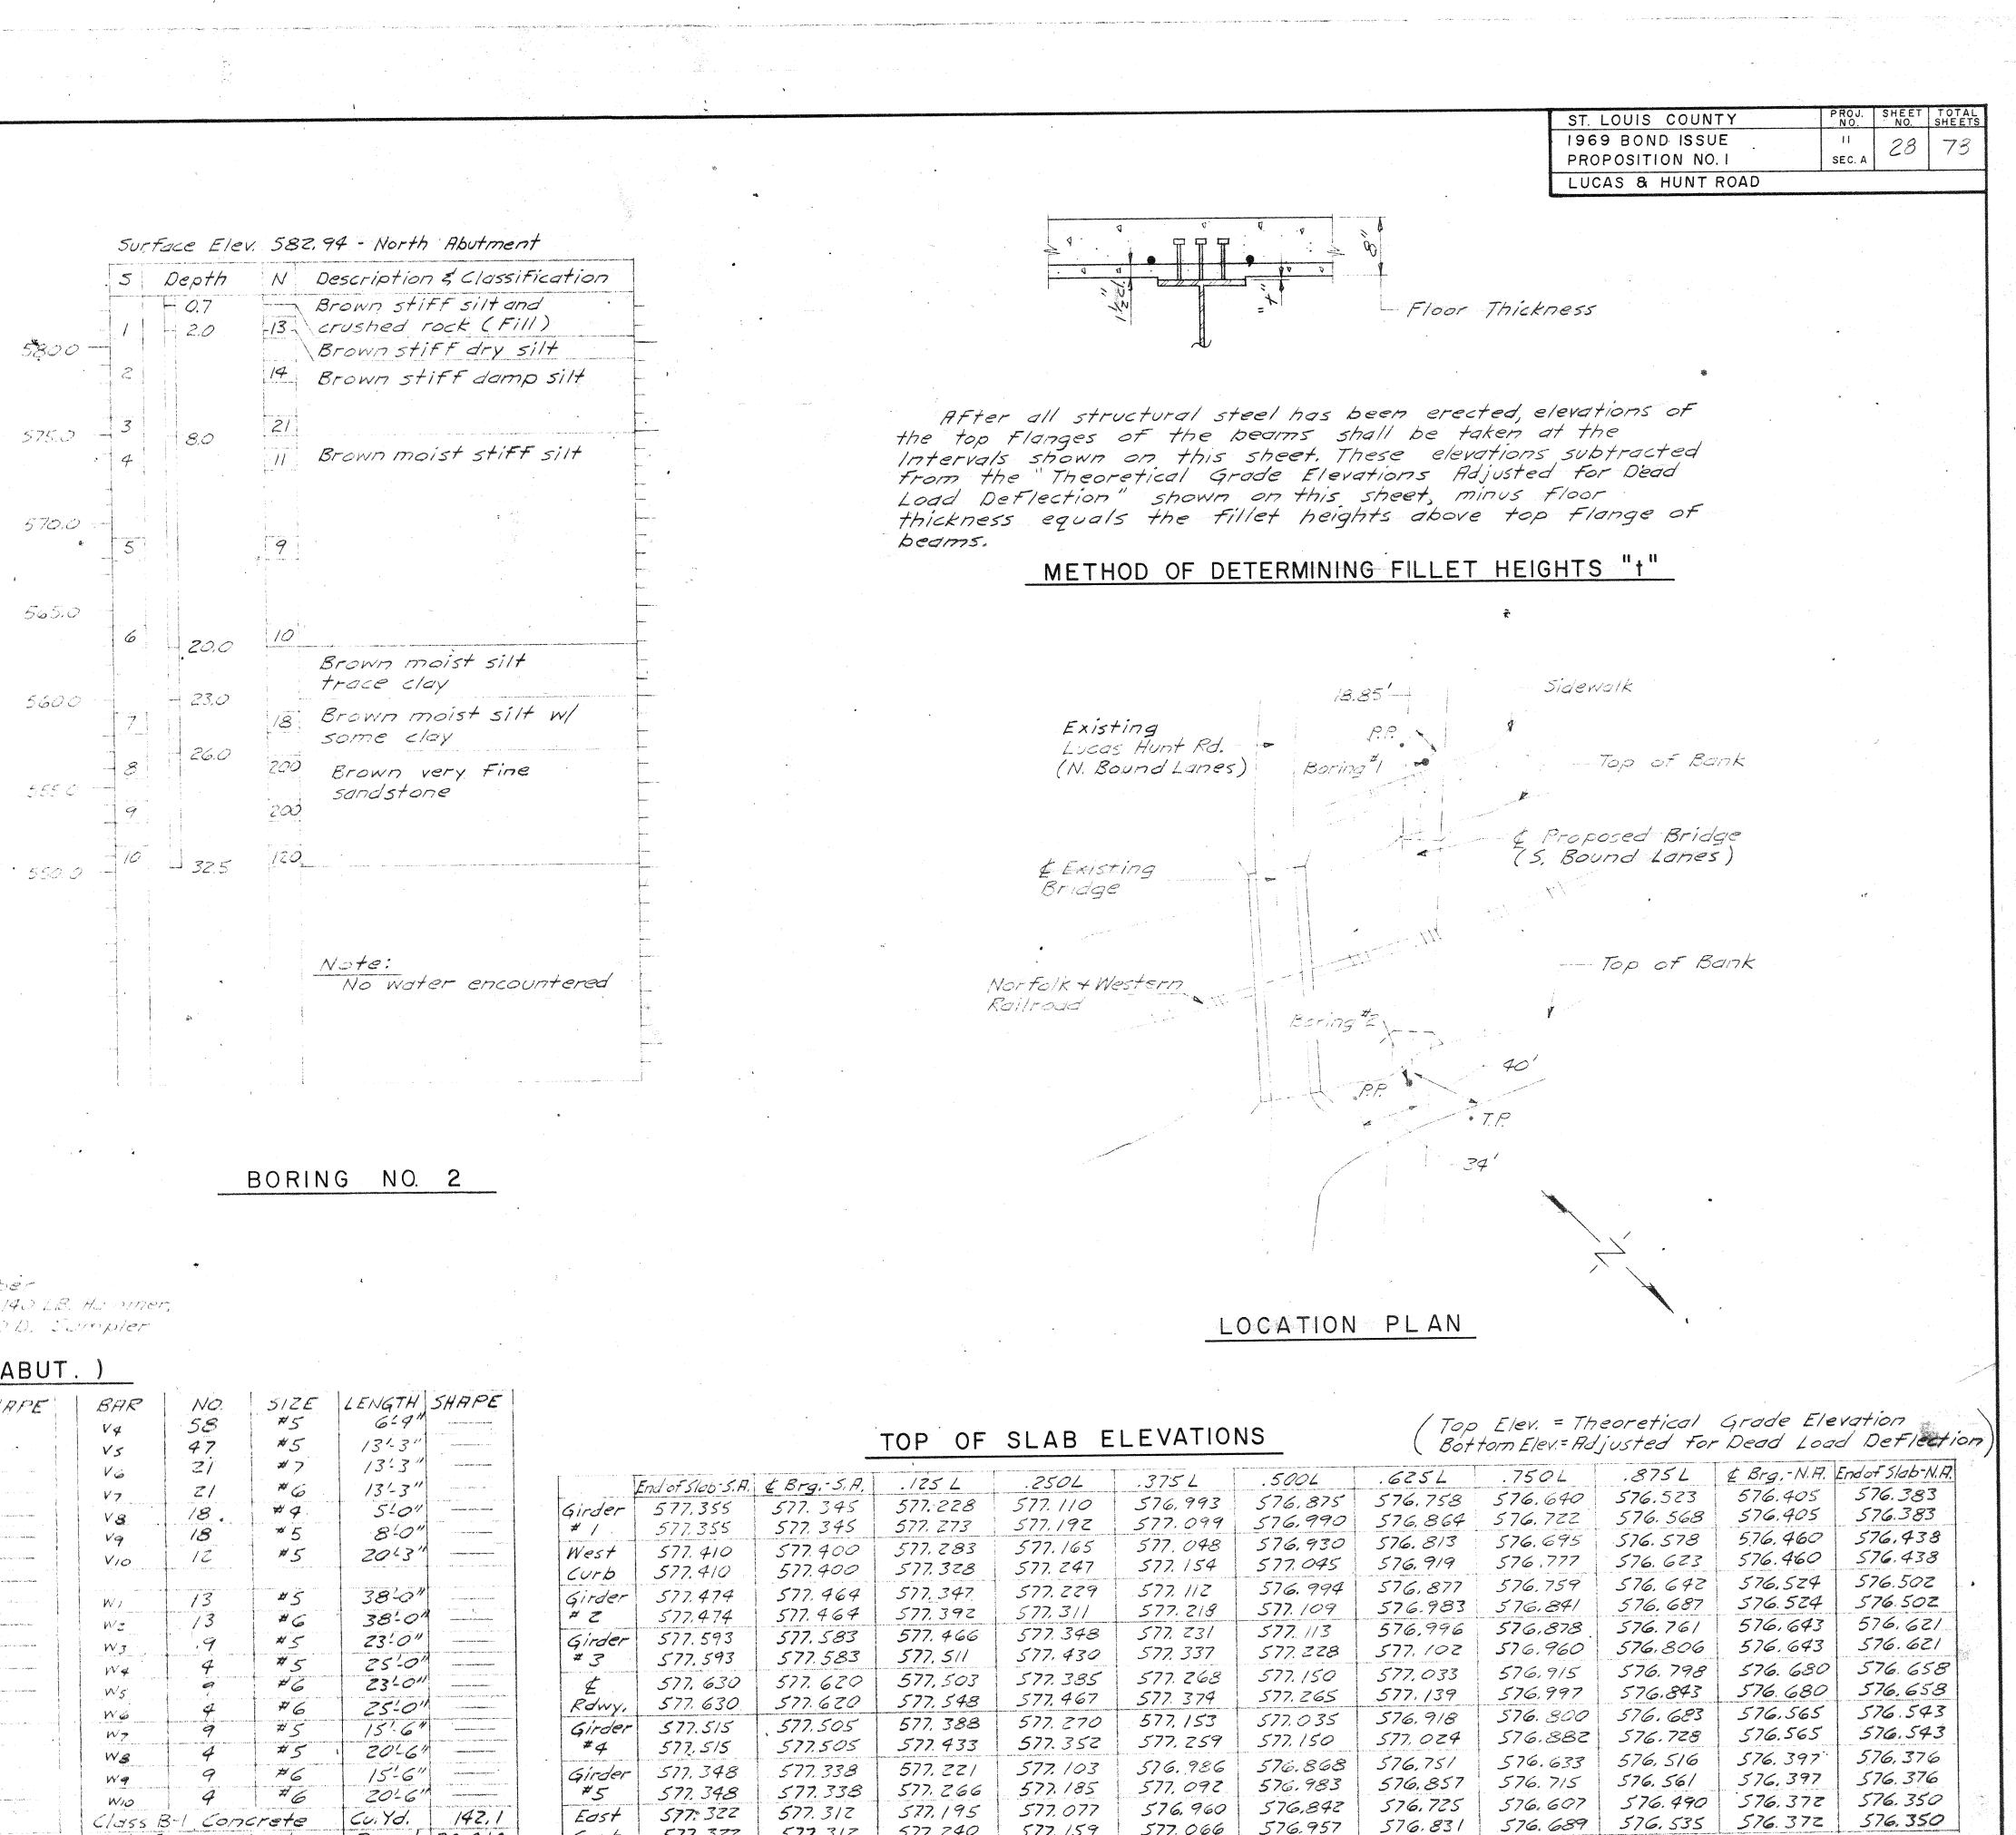

35.0

|                                                                                                   | ๛๛๛๛๛๛๛๛๛๛๛๛๛๛๛๛๛๛๛๛๛๛๛๛๛๛๛๛๛๛๛๛๛๛๛๛๛๛ |                                     |
|---------------------------------------------------------------------------------------------------|----------------------------------------|-------------------------------------|
| · · ·                                                                                             | ST. LOUIS COUNTY                       | PROJ. SHEET TOTAL<br>NO. NO. SHEETS |
|                                                                                                   | 1969 BOND ISSUE                        | 11 27 78                            |
|                                                                                                   | PROPOSITION NO. I                      | SEC.A                               |
|                                                                                                   | LUCAS & HUNT ROAD                      |                                     |
| GENERAL N                                                                                         | OTES                                   |                                     |
| All Section and Article numbers re                                                                | Ferred to in the follows               | na general                          |
| notes are included in the 1968 Sta                                                                | ndard Specifications Fo.               | - Highway                           |
| onstruction as adapted by the Mi                                                                  | ssouri State Highway Co                | omnission.                          |
| All structural steel shall be AST                                                                 | M R-36                                 |                                     |
| The girders will not be shored                                                                    | or supported during                    |                                     |
| rection to facilitate rail road trat                                                              | EFIC.                                  |                                     |
| All structural steel shall be pair                                                                | ted the procedures and                 | paint                               |
| naterials will be as required and as sp<br>the contract. (Shop o                                  | ecities in the special prov            | Franced D                           |
| Field welding of construction                                                                     | accessories will not                   | be permitted                        |
| o the bottom Flange of the girde                                                                  | rs. Field welding in at                | her dreas                           |
| ill be permitted only when appro                                                                  | oved by the Engineer.                  |                                     |
| Anchor bolts shall be set befo                                                                    | re bolting cross Fran                  | 7es over                            |
| upports.                                                                                          |                                        | 31th day                            |
| Fasteners shall be A325 high                                                                      | strength bolts Bolts                   | are 14 \$ 3 and 1                   |
| pen holes l'é punless otherwise                                                                   | noted. Use plain hardened w            | asher/callbrated wren               |
| All reinforcement bars shall b                                                                    |                                        | 13 0////#33                         |
| Coarse Aggregates for use in                                                                      | the handrail parapets                  | corb, and                           |
| alkway areas above the manda                                                                      | tory construction joins                | ts shall                            |
| omply with Article 1005.17.                                                                       |                                        |                                     |
| The parapet mounted chain                                                                         | link fence shall meet                  | the                                 |
| equirements of Section 607, 5 a                                                                   | is approved by the Engl                | Maria Land                          |
| Surface sealing shall be used                                                                     | ' on the top and ver                   | TIEDI, TIDITTIC                     |
| Faces of the concrete handrail<br>and vertical faces of curbs and                                 | d wait wais and the el                 | stire roadway,                      |
| per Article 703.3.18.                                                                             |                                        |                                     |
| The backs of the abutments                                                                        | s and wingwall's shall                 | be                                  |
| lampproofed from the top of                                                                       | Footing to within two                  | reet of                             |
| Final grades, per Section 708. (Or                                                                | -dimary damp proofin                   | g will                              |
| SURFFICE.)                                                                                        |                                        | unite in these                      |
| It shall be the responsibility o                                                                  | + the contractor to                    | sitionion                           |
| Field all dimensions and conditions and conditions of the period of the structure, perfore orderi |                                        | STITUTING                           |
| Ril materials and construction                                                                    | - procedures for plac                  | ermen en or                         |
| teel, concrete, or other miscel                                                                   | laneous materials sh                   | all meet                            |
| the requirements of the 1968                                                                      | Standard Specificatic                  | ns tor                              |
| ighway construction as adopte                                                                     | ed by the Missouri State               | ? Highway                           |
| Simmission and Special Provision<br>Six copies of shop drawings a                                 | S. Joshie to Ferrina                   | Auminum                             |
| ailing, and all structural steel                                                                  | shall be furnished to                  | the Engineer.                       |
| the Engineer's approval is required                                                               | 1 before Fabricition may               | 1 begin.                            |
| Utilities that interfere with con                                                                 | nstruction are to be                   | relocated                           |
| by others.                                                                                        |                                        |                                     |
| For Preformed Joint Sealer M.                                                                     | aterial Specification, see             | State of                            |
| Aissouri Standard Special Provision                                                               |                                        |                                     |
| TOTAL BILL OF MATE                                                                                | ERIAL (NEW & EXIS                      | TING)                               |
| NOTEM                                                                                             |                                        | Uninder T FOFAL                     |
| 00,00 Renovation of Existing S:                                                                   | A                                      | umpSum 1                            |
| 43 SH Class BI Concrete (Sup.                                                                     | str on Steel ) - S                     | U. Yd. 118.0                        |
| 40.3 Class El concrete ( Sub.                                                                     | = +17 )                                | . V. Y. J. 241.5                    |
| 10,00 Reinforcing Steel                                                                           | ٨. [                                   | Burnd 56,865                        |
| TO,00 Bridge Rail (One Tube)                                                                      |                                        | 17. Ft. 90                          |
| 10,10 Chain Link Ferree (60 Typ:                                                                  |                                        | 17. Ft 90                           |
| 60,10 Concrete Stope Protection                                                                   | 2                                      | 5q. Yd. 1026.2                      |

102-12.00 Precast Concrete Piles 142-10-20 Exclused Structural Carbon Steel (PLT GIR) (A-36) 206-10.00 Class I Excavation 712-40.00 Founting

Surface Sealing and Preformed & Joint Sealer are incidental to Class B-1 Concrete 703-40,04,

Lin.Ft. 190

Pound 107,380

Cu. Yd. 455.0

Ton 53.7

\* See Special Provisions \*\* Includes Slope Protection quantities For Existing Bridge Sht 35.

CRAWFORD, BUNTE, RODEN, INC. TRAFFIC ENGINEERS ST. LOUIS, MISSOURI RALPH HAHN'& ASSOCIATES CONSULTING AND DESIGN ENGINEERS ST. LOUIS, MISSOURI CRAWFORD, BUNTE, RODEN, INC. GENERAL PLAN & ELEVATION LUCAS HUNT ROAD OVER NORFOLK & WESTERN RAILROAD ST. LOUIS , MISSOURI ST. LOUIS , MISSOURI ST. LOUIS , MISSOURI

Surface Elev. 580.31 - South Abutment N Description & Classification Depth Brown moist silt w/ resk 580 ------17 Fragments and rests (Fill) Brown moist silt Eremen inclot silt 1º 1 C di 11. The clay 9 Brawn maist silt w/ marine while 510 0 5650 & Brown very Fine 152 sandstone 5600 555. O 200 30.0 5500 ---Note: We vater encountered

## BORING NO. I