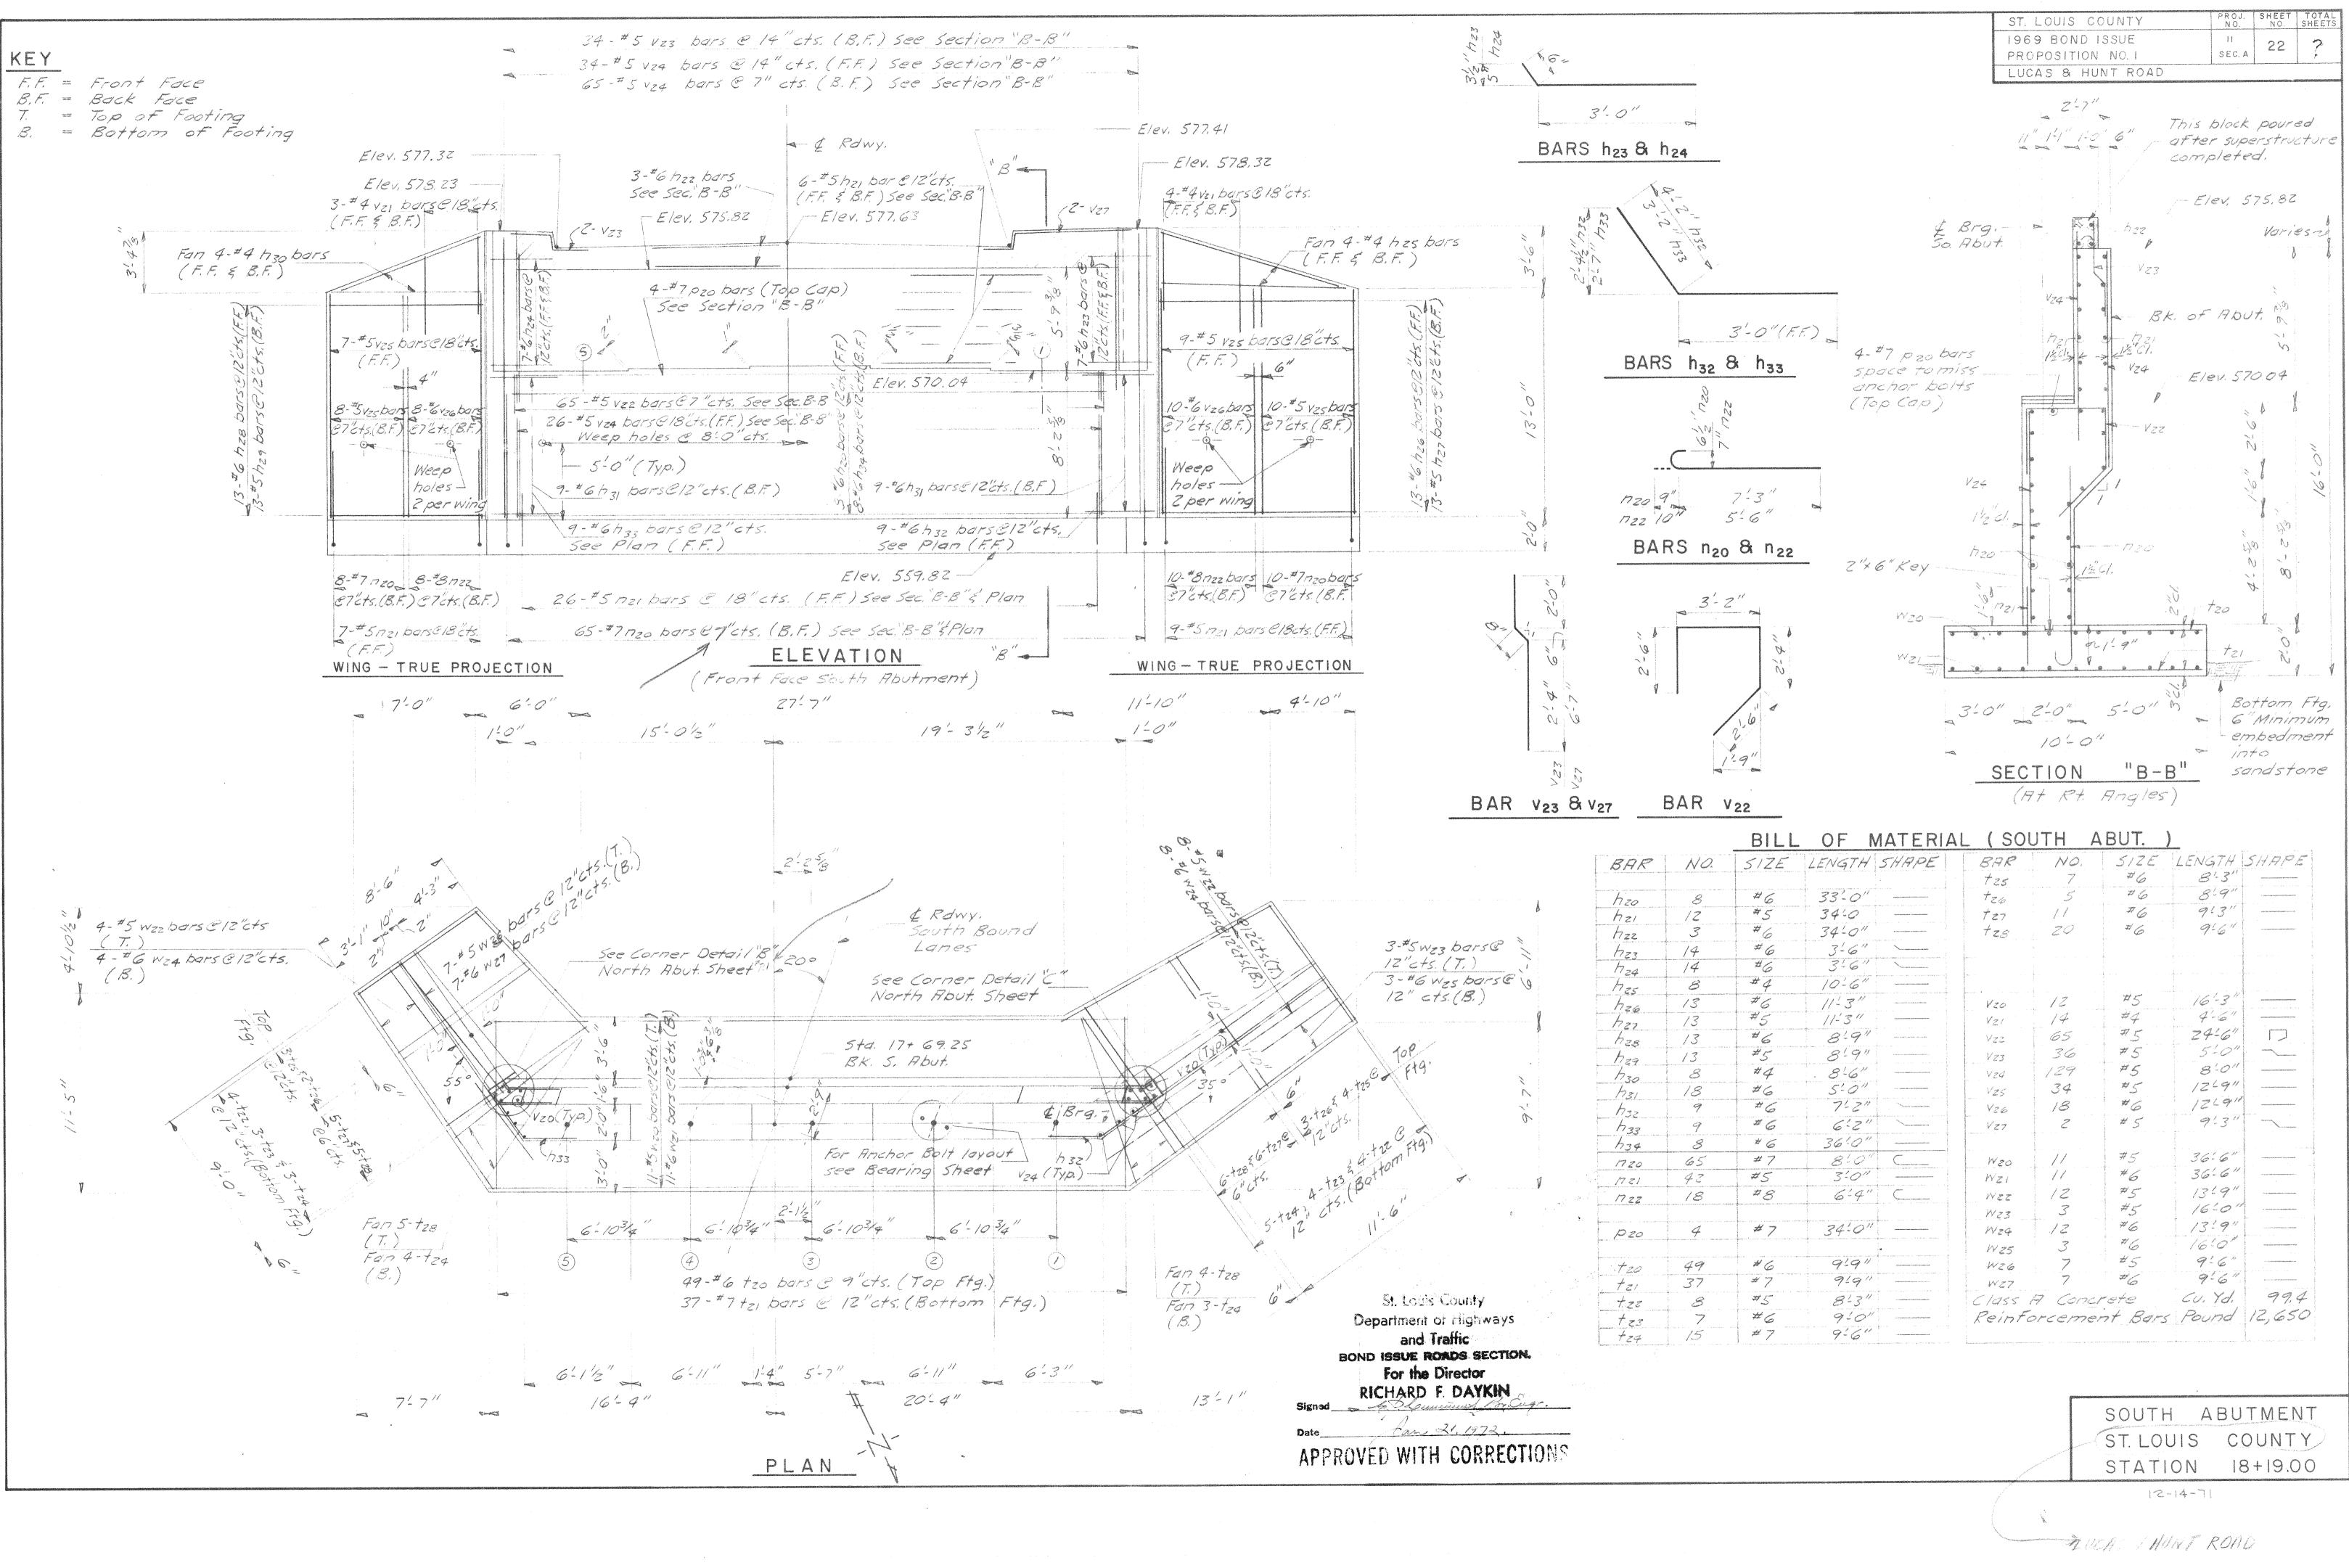

35.0

|                                                                                                   | ๛๛๛๛๛๛๛๛๛๛๛๛๛๛๛๛๛๛๛๛๛๛๛๛๛๛๛๛๛๛๛๛๛๛๛๛๛๛ |                                     |
|---------------------------------------------------------------------------------------------------|----------------------------------------|-------------------------------------|
| · · ·                                                                                             | ST. LOUIS COUNTY                       | PROJ. SHEET TOTAL<br>NO. NO. SHEETS |
|                                                                                                   | 1969 BOND ISSUE                        | 11 27 78                            |
|                                                                                                   | PROPOSITION NO. I                      | SEC.A                               |
|                                                                                                   | LUCAS & HUNT ROAD                      |                                     |
| GENERAL N                                                                                         | OTES                                   |                                     |
| All Section and Article numbers re                                                                | Ferred to in the follows               | na general                          |
| notes are included in the 1968 Sta                                                                | ndard Specifications Fo.               | - Highway                           |
| onstruction as adapted by the Mi                                                                  | ssouri State Highway Co                | omnission.                          |
| All structural steel shall be AST                                                                 | M R-36                                 |                                     |
| The girders will not be shored                                                                    | or supported during                    |                                     |
| rection to facilitate rail road trat                                                              | EFIC.                                  |                                     |
| All structural steel shall be pair                                                                | ted the procedures and                 | paint                               |
| naterials will be as required and as sp<br>the contract. (Shop o                                  | ecities in the special prov            | Franced D                           |
| Field welding of construction                                                                     | accessories will not                   | be permitted                        |
| o the bottom Flange of the girde                                                                  | rs. Field welding in at                | her dreas                           |
| ill be permitted only when appro                                                                  | oved by the Engineer.                  |                                     |
| Anchor bolts shall be set befo                                                                    | re bolting cross Fran                  | 7es over                            |
| upports.                                                                                          |                                        | 31th day                            |
| Fasteners shall be A325 high                                                                      | strength bolts Bolts                   | are 14 \$ 3 and 1                   |
| pen holes l'é punless otherwise                                                                   | noted. Use plain hardened w            | asher/callbrated wren               |
| All reinforcement bars shall b                                                                    |                                        | 13 0////#33                         |
| Coarse Aggregates for use in                                                                      | the handrail parapets                  | corb, and                           |
| alkway areas above the manda                                                                      | tory construction joins                | ts shall                            |
| omply with Article 1005.17.                                                                       |                                        |                                     |
| The parapet mounted chain                                                                         | link fence shall meet                  | the                                 |
| equirements of Section 607, 5 a                                                                   | is approved by the Engl                | Maria Land                          |
| Surface sealing shall be used                                                                     | ' on the top and ver                   | TIEDI, TIDITTIC                     |
| Faces of the concrete handrail<br>and vertical faces of curbs and                                 | d wait wais and the el                 | stire roadway,                      |
| per Article 703.3.18.                                                                             |                                        |                                     |
| The backs of the abutments                                                                        | s and wingwall's shall                 | be                                  |
| lampproofed from the top of                                                                       | Footing to within two                  | reet of                             |
| Final grades, per Section 708. (Or                                                                | -dimary damp proofin                   | g will                              |
| SURFFICE.)                                                                                        |                                        | unite in these                      |
| It shall be the responsibility o                                                                  | + the contractor to                    | sitionion                           |
| Field all dimensions and conditions and conditions of the period of the structure, perfore orderi |                                        | STITUTING                           |
| Ril materials and construction                                                                    | - procedures for plac                  | ermen en or                         |
| teel, concrete, or other miscel                                                                   | laneous materials sh                   | all meet                            |
| the requirements of the 1968                                                                      | Standard Specificatic                  | ns tor                              |
| ighway construction as adopte                                                                     | ed by the Missouri State               | ? Highway                           |
| Simmission and Special Provision<br>Six copies of shop drawings a                                 | S. Joshie to Ferrina                   | Auminum                             |
| ailing, and all structural steel                                                                  | shall be furnished to                  | the Engineer.                       |
| the Engineer's approval is required                                                               | 1 before Fabricition may               | 1 begin.                            |
| Utilities that interfere with con                                                                 | nstruction are to be                   | relocated                           |
| by others.                                                                                        |                                        |                                     |
| For Preformed Joint Sealer M.                                                                     | aterial Specification, see             | State of                            |
| Aissouri Standard Special Provision                                                               |                                        |                                     |
| TOTAL BILL OF MATE                                                                                | ERIAL (NEW & EXIS                      | TING)                               |
| NOTEM                                                                                             |                                        | Uninder T FOFAL                     |
| 00,00 Renovation of Existing S:                                                                   | A                                      | umpSum 1                            |
| 43 SH Class BI Concrete (Sup.                                                                     | str on Steel ) - S                     | U. Yd. 118.0                        |
| 40.3 Class El concrete ( Sub.                                                                     | = +17 )                                | . V. Y. J. 241.5                    |
| 10,00 Reinforcing Steel                                                                           | ٨. [                                   | Burnd 56,865                        |
| TO,00 Bridge Rail (One Tube)                                                                      |                                        | 17. Ft. 90                          |
| 10,10 Chain Link Ferree (60 Typ:                                                                  |                                        | 17. Ft 90                           |
| 60,10 Concrete Stope Protection                                                                   | 2                                      | 5q. Yd. 1026.2                      |

102-12.00 Precast Concrete Piles 142-10-20 Exclused Structural Carbon Steel (PLT GIR) (A-36) 206-10.00 Class I Excavation 712-40.00 Founting

Surface Sealing and Preformed & Joint Sealer are incidental to Class B-1 Concrete 703-40,04,

Lin.Ft. 190

Pound 107,380

Cu. Yd. 455.0

Ton 53.7

\* See Special Provisions \*\* Includes Slope Protection quantities For Existing Bridge Sht 35.

CRAWFORD, BUNTE, RODEN, INC. TRAFFIC ENGINEERS ST. LOUIS, MISSOURI RALPH HAHN'& ASSOCIATES CONSULTING AND DESIGN ENGINEERS ST. LOUIS, MISSOURI CRAWFORD, BUNTE, RODEN, INC. GENERAL PLAN & ELEVATION LUCAS HUNT ROAD OVER NORFOLK & WESTERN RAILROAD ST. LOUIS , MISSOURI ST. LOUIS , MISSOURI ST. LOUIS , MISSOURI