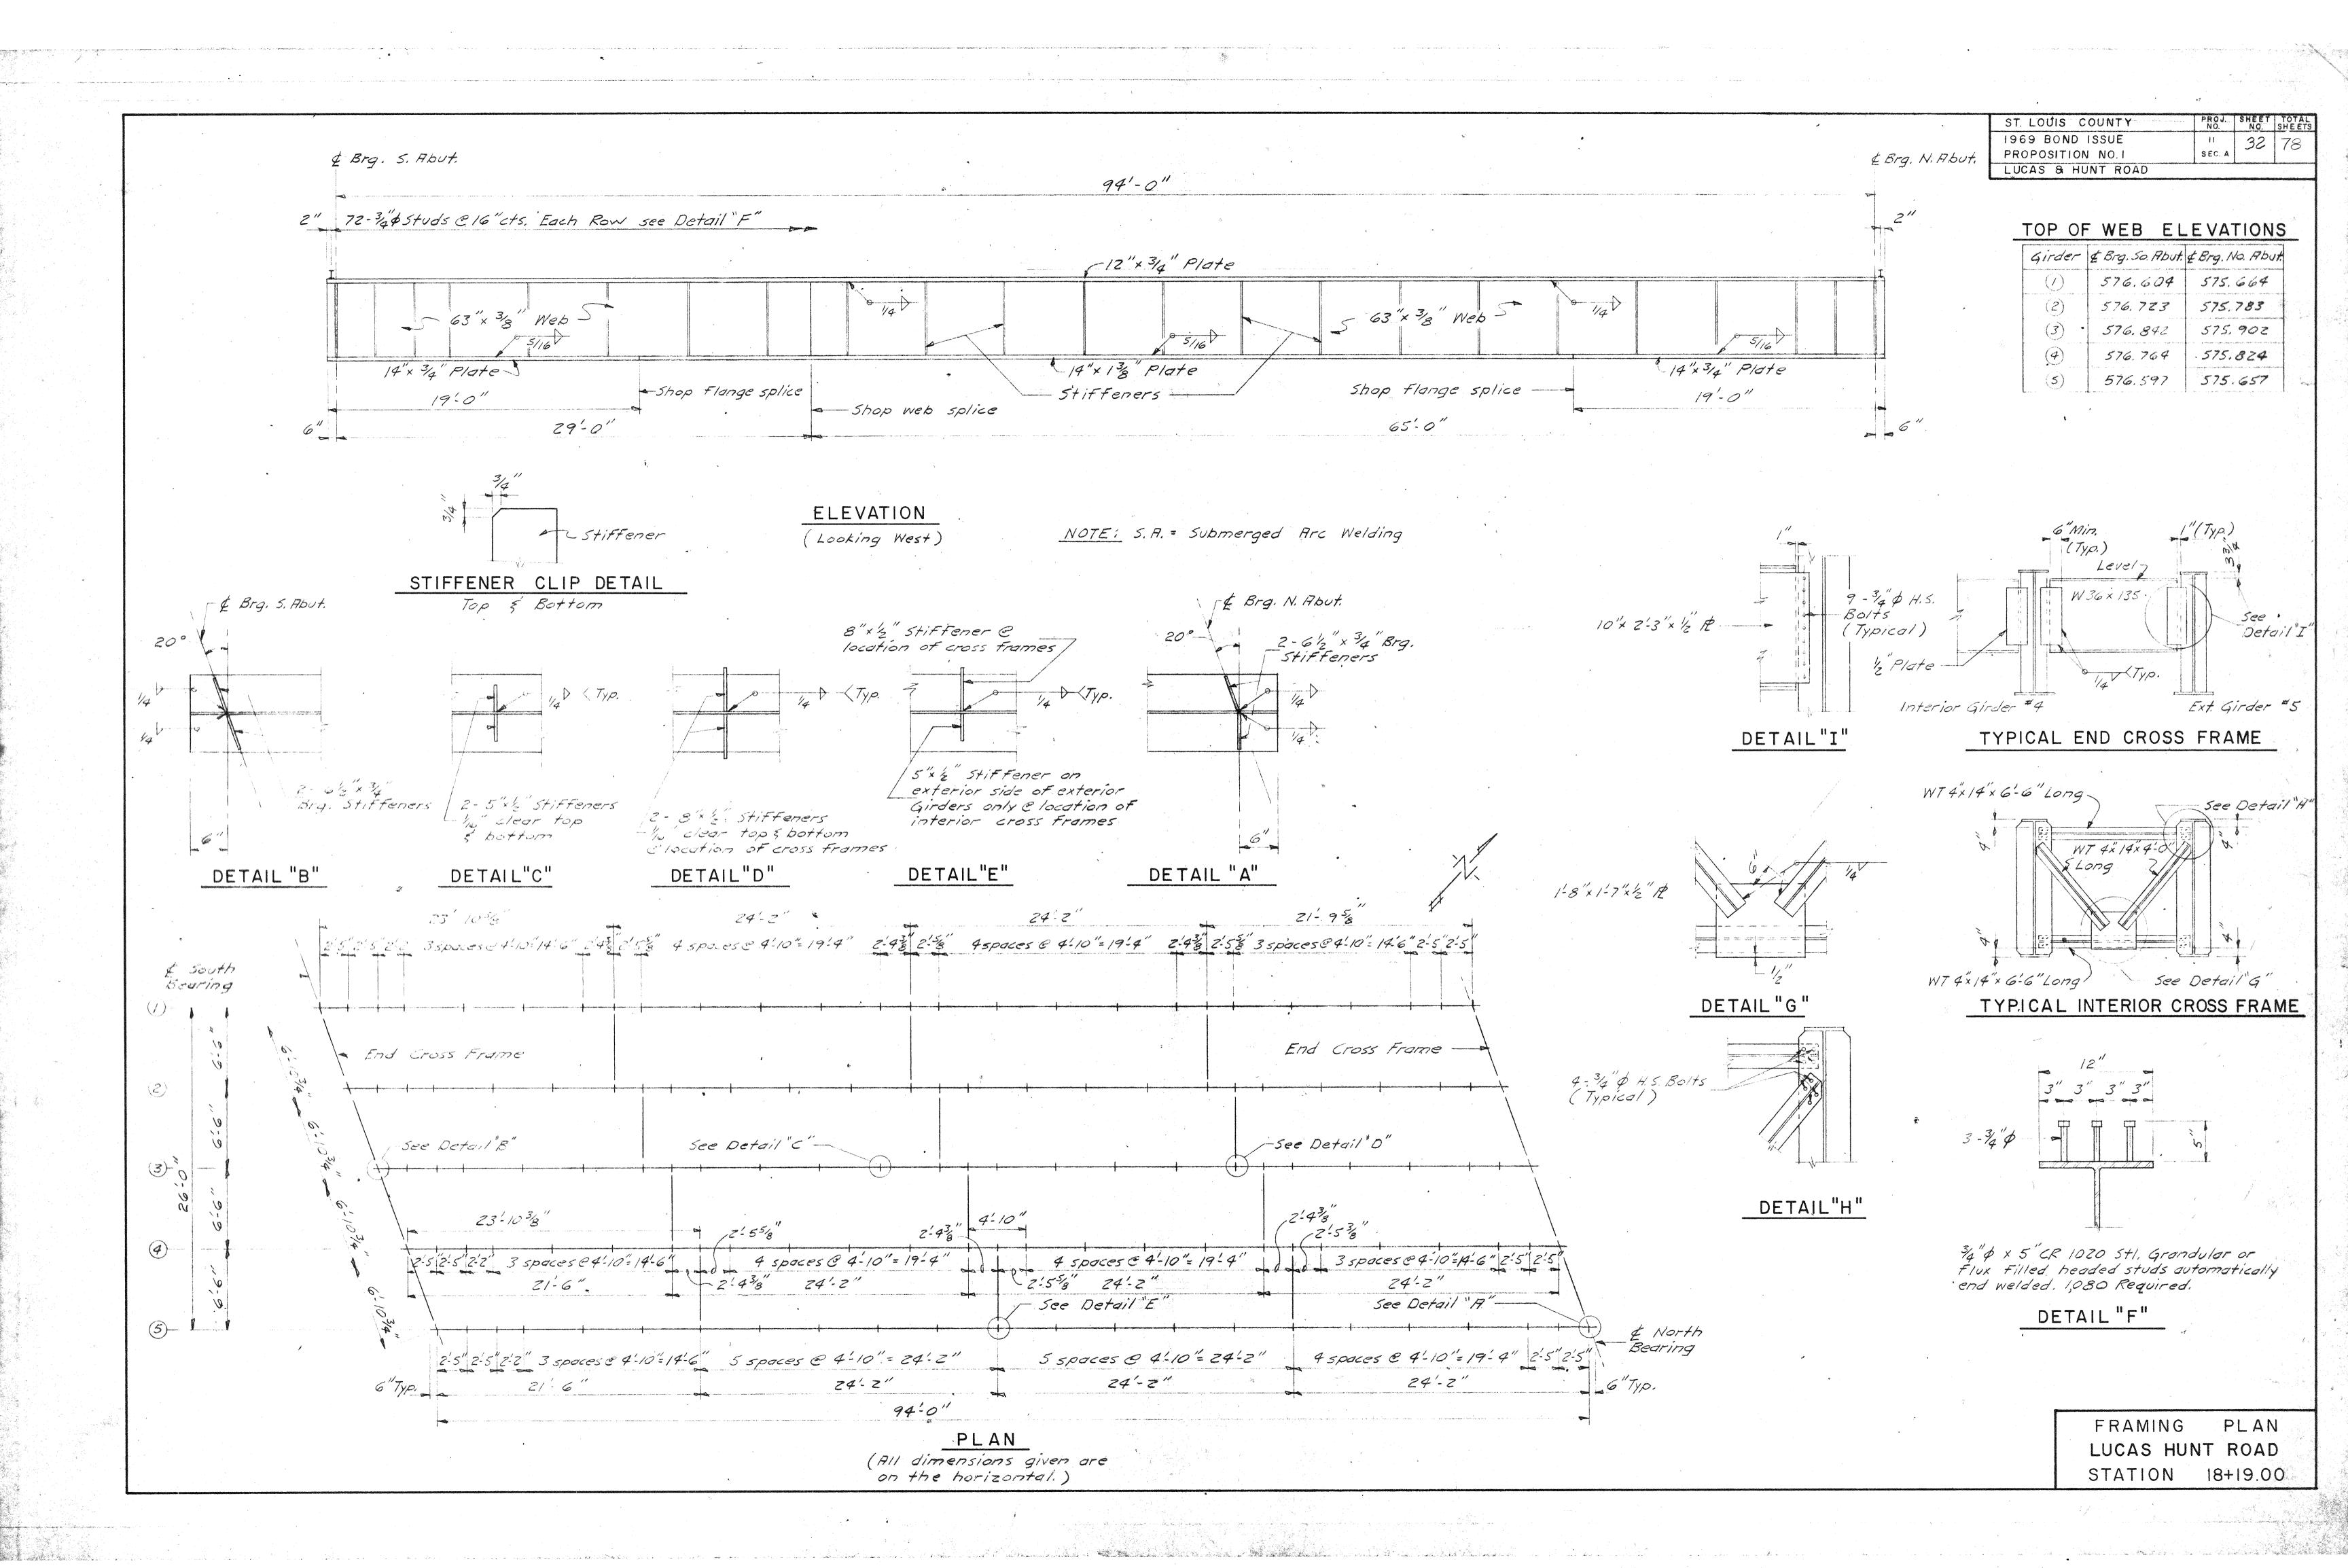

35.0

|                                                                                                   | ๛๛๛๛๛๛๛๛๛๛๛๛๛๛๛๛๛๛๛๛๛๛๛๛๛๛๛๛๛๛๛๛๛๛๛๛๛๛ |                                     |
|---------------------------------------------------------------------------------------------------|----------------------------------------|-------------------------------------|
| · · ·                                                                                             | ST. LOUIS COUNTY                       | PROJ. SHEET TOTAL<br>NO. NO. SHEETS |
|                                                                                                   | 1969 BOND ISSUE                        | 11 27 78                            |
|                                                                                                   | PROPOSITION NO. I                      | SEC.A                               |
|                                                                                                   | LUCAS & HUNT ROAD                      |                                     |
| GENERAL N                                                                                         | OTES                                   |                                     |
| All Section and Article numbers re                                                                | Ferred to in the follows               | na general                          |
| notes are included in the 1968 Sta                                                                | ndard Specifications Fo.               | - Highway                           |
| onstruction as adapted by the Mi                                                                  | ssouri State Highway Co                | omnission.                          |
| All structural steel shall be AST                                                                 | M R-36                                 |                                     |
| The girders will not be shored                                                                    | or supported during                    |                                     |
| rection to facilitate rail road trat                                                              | EFIC.                                  |                                     |
| All structural steel shall be pair                                                                | ted the procedures and                 | paint                               |
| naterials will be as required and as sp<br>the contract. (Shop o                                  | ecities in the special prov            | Franced D                           |
| Field welding of construction                                                                     | accessories will not                   | be permitted                        |
| o the bottom Flange of the girde                                                                  | rs. Field welding in at                | her dreas                           |
| ill be permitted only when appro                                                                  | oved by the Engineer.                  |                                     |
| Anchor bolts shall be set befo                                                                    | re bolting cross Fran                  | 7es over                            |
| upports.                                                                                          |                                        | 31th day                            |
| Fasteners shall be A325 high                                                                      | strength bolts Bolts                   | are 14 \$ 3 and 1                   |
| pen holes l'é punless otherwise                                                                   | noted. Use plain hardened w            | asher/callbrated wren               |
| All reinforcement bars shall b                                                                    |                                        | 13 0////#33                         |
| Coarse Aggregates for use in                                                                      | the handrail parapets                  | corb, and                           |
| alkway areas above the manda                                                                      | tory construction joins                | ts shall                            |
| omply with Article 1005.17.                                                                       |                                        |                                     |
| The parapet mounted chain                                                                         | link fence shall meet                  | the                                 |
| equirements of Section 607, 5 a                                                                   | is approved by the Engl                | Maria Land                          |
| Surface sealing shall be used                                                                     | ' on the top and ver                   | TIEDI, TIDITTIC                     |
| Faces of the concrete handrail<br>and vertical faces of curbs and                                 | d wait wais and the el                 | stire roadway,                      |
| per Article 703.3.18.                                                                             |                                        |                                     |
| The backs of the abutments                                                                        | s and wingwall's shall                 | be                                  |
| lampproofed from the top of                                                                       | Footing to within two                  | reet of                             |
| Final grades, per Section 708. (Or                                                                | -dimary damp proofin                   | g will                              |
| SURFFICE.)                                                                                        |                                        | unite in these                      |
| It shall be the responsibility o                                                                  | + the contractor to                    | sitionion                           |
| Field all dimensions and conditions and conditions of the period of the structure, perfore orderi |                                        | STITUTING                           |
| Ril materials and construction                                                                    | - procedures for plac                  | ermen en or                         |
| teel, concrete, or other miscel                                                                   | laneous materials sh                   | all meet                            |
| the requirements of the 1968                                                                      | Standard Specificatic                  | ns tor                              |
| ighway construction as adopte                                                                     | ed by the Missouri State               | ? Highway                           |
| Simmission and Special Provision<br>Six copies of shop drawings a                                 | S. Joshie to Ferrina                   | Auminum                             |
| ailing, and all structural steel                                                                  | shall be furnished to                  | the Engineer.                       |
| the Engineer's approval is required                                                               | 1 before Fabricition may               | 1 begin.                            |
| Utilities that interfere with con                                                                 | nstruction are to be                   | relocated                           |
| by others.                                                                                        |                                        |                                     |
| For Preformed Joint Sealer M.                                                                     | aterial Specification, see             | State of                            |
| Aissouri Standard Special Provision                                                               |                                        |                                     |
| TOTAL BILL OF MATE                                                                                | ERIAL (NEW & EXIS                      | TING)                               |
| NOTEM                                                                                             |                                        | Uninder T FOFAL                     |
| 00,00 Renovation of Existing S:                                                                   | A                                      | umpSum 1                            |
| 43 SH Class BI Concrete (Sup.                                                                     | str on Steel ) - S                     | U. Yd. 118.0                        |
| 40.3 Class El concrete ( Sub.                                                                     | = +17 )                                | . V. Y. J. 241.5                    |
| 10,00 Reinforcing Steel                                                                           | ٨. [                                   | Burnd 56,865                        |
| TO,00 Bridge Rail (One Tube)                                                                      |                                        | 17. Ft. 90                          |
| 10,10 Chain Link Ferree (60 Typ:                                                                  |                                        | 17. Ft 90                           |
| 60,10 Concrete Stope Protection                                                                   | 2                                      | 5q. Yd. 1026.2                      |