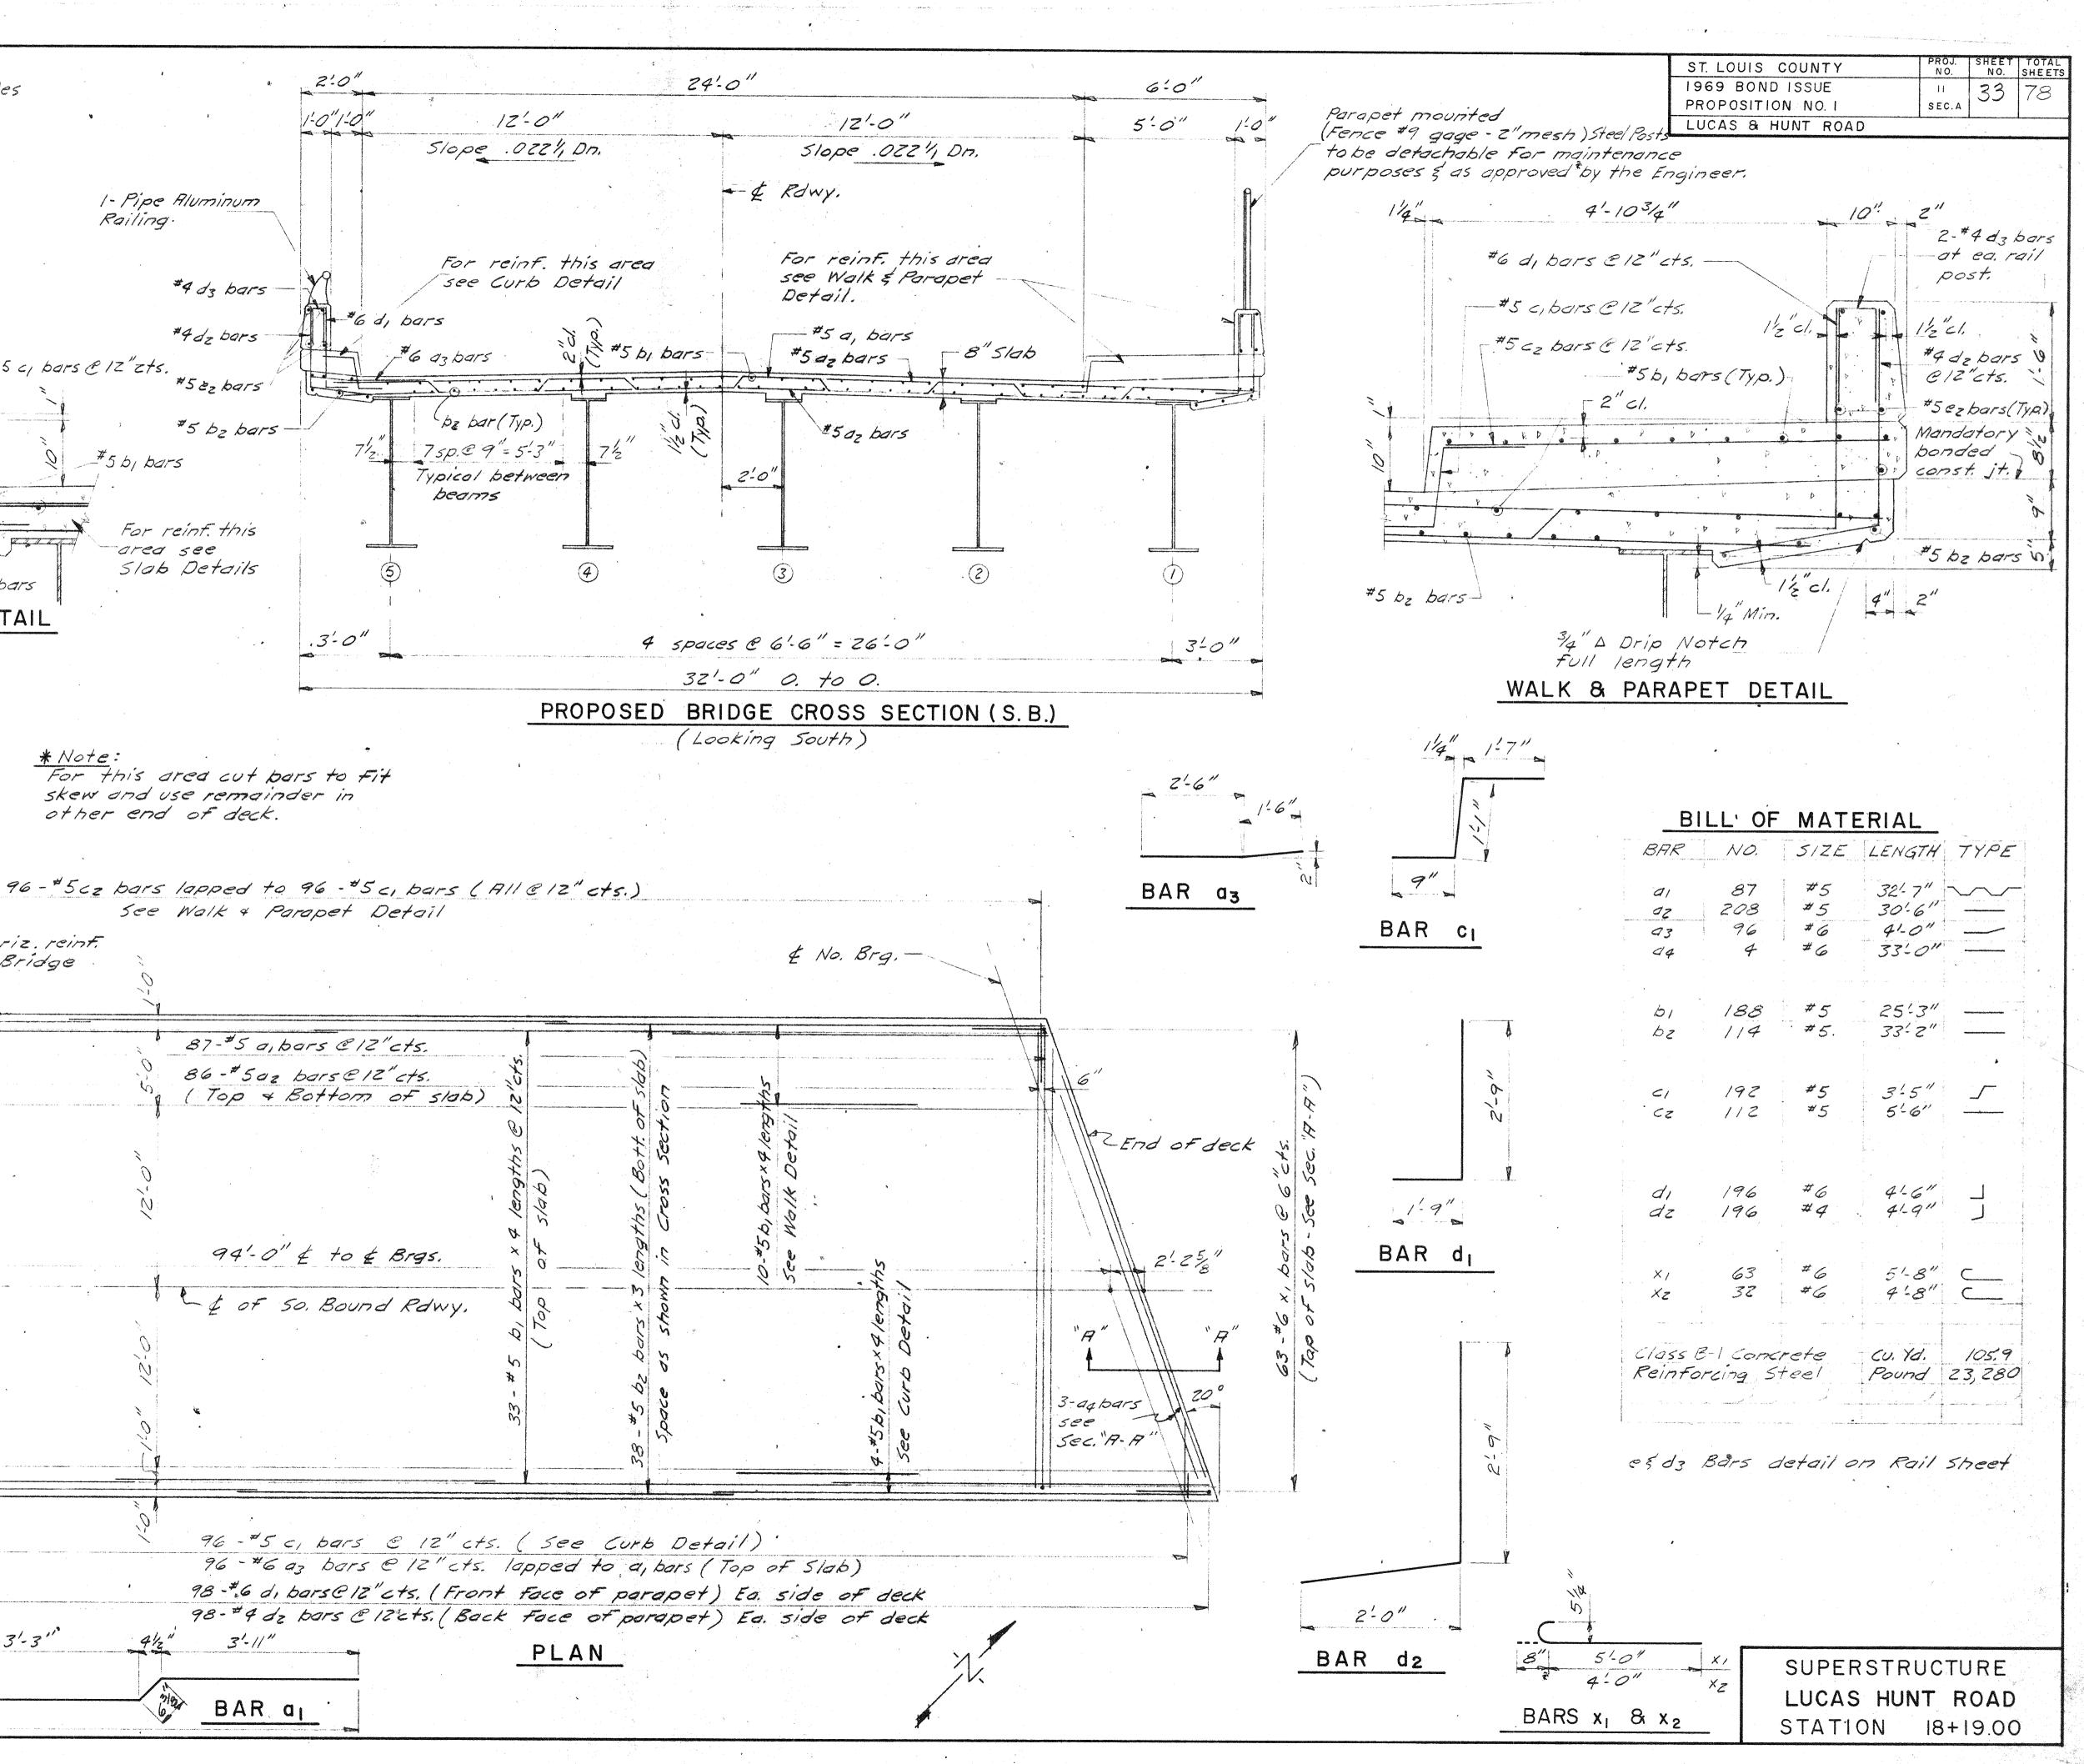

35.0

|                                                                                                   | ๛๛๛๛๛๛๛๛๛๛๛๛๛๛๛๛๛๛๛๛๛๛๛๛๛๛๛๛๛๛๛๛๛๛๛๛๛๛ |                                     |
|---------------------------------------------------------------------------------------------------|----------------------------------------|-------------------------------------|
| · · ·                                                                                             | ST. LOUIS COUNTY                       | PROJ. SHEET TOTAL<br>NO. NO. SHEETS |
|                                                                                                   | 1969 BOND ISSUE                        | 11 27 78                            |
|                                                                                                   | PROPOSITION NO. I                      | SEC.A                               |
|                                                                                                   | LUCAS & HUNT ROAD                      |                                     |
| GENERAL N                                                                                         | OTES                                   |                                     |
| All Section and Article numbers re                                                                | Ferred to in the follows               | na general                          |
| notes are included in the 1968 Sta                                                                | ndard Specifications Fo.               | - Highway                           |
| onstruction as adapted by the Mi                                                                  | ssouri State Highway Co                | omnission.                          |
| All structural steel shall be AST                                                                 | M R-36                                 |                                     |
| The girders will not be shored                                                                    | or supported during                    |                                     |
| rection to facilitate rail road trat                                                              | EFIC.                                  |                                     |
| All structural steel shall be pair                                                                | ted the procedures and                 | paint                               |
| naterials will be as required and as sp<br>the contract. (Shop o                                  | ecities in the special prov            | Franced D                           |
| Field welding of construction                                                                     | accessories will not                   | be permitted                        |
| o the bottom Flange of the girde                                                                  | rs. Field welding in at                | her dreas                           |
| ill be permitted only when appro                                                                  | oved by the Engineer.                  |                                     |
| Anchor bolts shall be set befo                                                                    | re bolting cross Fran                  | 7es over                            |
| upports.                                                                                          |                                        | 31th day                            |
| Fasteners shall be A325 high                                                                      | strength bolts Bolts                   | are 14 \$ 3 and 1                   |
| pen holes l'é punless otherwise                                                                   | noted. Use plain hardened w            | asher/callbrated wren               |
| All reinforcement bars shall b                                                                    |                                        | 13 0////#33                         |
| Coarse Aggregates for use in                                                                      | the handrail parapets                  | corb, and                           |
| alkway areas above the manda                                                                      | tory construction joins                | ts shall                            |
| omply with Article 1005.17.                                                                       |                                        |                                     |
| The parapet mounted chain                                                                         | link fence shall meet                  | the                                 |
| equirements of Section 607, 5 a                                                                   | is approved by the Engl                | Maria Land                          |
| Surface sealing shall be used                                                                     | ' on the top and ver                   | TIEDI, TIDITTIC                     |
| Faces of the concrete handrail<br>and vertical faces of curbs and                                 | d wait wais and the el                 | stire roadway,                      |
| per Article 703.3.18.                                                                             |                                        |                                     |
| The backs of the abutments                                                                        | s and wingwall's shall                 | be                                  |
| lampproofed from the top of                                                                       | Footing to within two                  | reet of                             |
| Final grades, per Section 708. (Or                                                                | -dimary damp proofin                   | g will                              |
| SURFFICE.)                                                                                        |                                        | unite in these                      |
| It shall be the responsibility o                                                                  | + the contractor to                    | sitionion                           |
| Field all dimensions and conditions and conditions of the period of the structure, perfore orderi |                                        | STITUTING                           |
| Ril materials and construction                                                                    | - procedures for plac                  | ermen en or                         |
| teel, concrete, or other miscel                                                                   | laneous materials sh                   | all meet                            |
| the requirements of the 1968                                                                      | Standard Specificatic                  | ns tor                              |
| ighway construction as adopte                                                                     | ed by the Missouri State               | ? Highway                           |
| Simmission and Special Provision<br>Six copies of shop drawings a                                 | S. Joshie to Ferrina                   | Auminum                             |
| ailing, and all structural steel                                                                  | shall be furnished to                  | the Engineer.                       |
| the Engineer's approval is required                                                               | 1 before Fabricition may               | 1 begin.                            |
| Utilities that interfere with con                                                                 | nstruction are to be                   | relocated                           |
| by others.                                                                                        |                                        |                                     |
| For Preformed Joint Sealer M.                                                                     | aterial Specification, see             | State of                            |
| Aissouri Standard Special Provision                                                               |                                        |                                     |
| TOTAL BILL OF MATE                                                                                | ERIAL (NEW & EXIS                      | TING)                               |
| NOTEM                                                                                             |                                        | Uninder T FOFAL                     |
| 00,00 Renovation of Existing S:                                                                   | A                                      | umpSum 1                            |
| 43 SH Class BI Concrete (Sup.                                                                     | str on Steel ) - S                     | U. Yd. 118.0                        |
| 40.3 Class El concrete ( Sub.                                                                     | = +17 )                                | . V. Y. J. 241.5                    |
| 10,00 Reinforcing Steel                                                                           | ٨. [                                   | Burnd 56,865                        |
| TO,00 Bridge Rail (One Tube)                                                                      |                                        | 17. Ft. 90                          |
| 10,10 Chain Link Ferree (60 Typ:                                                                  |                                        | 17. Ft 90                           |
| 60,10 Concrete Stope Protection                                                                   | 2                                      | 5q. Yd. 1026.2                      |