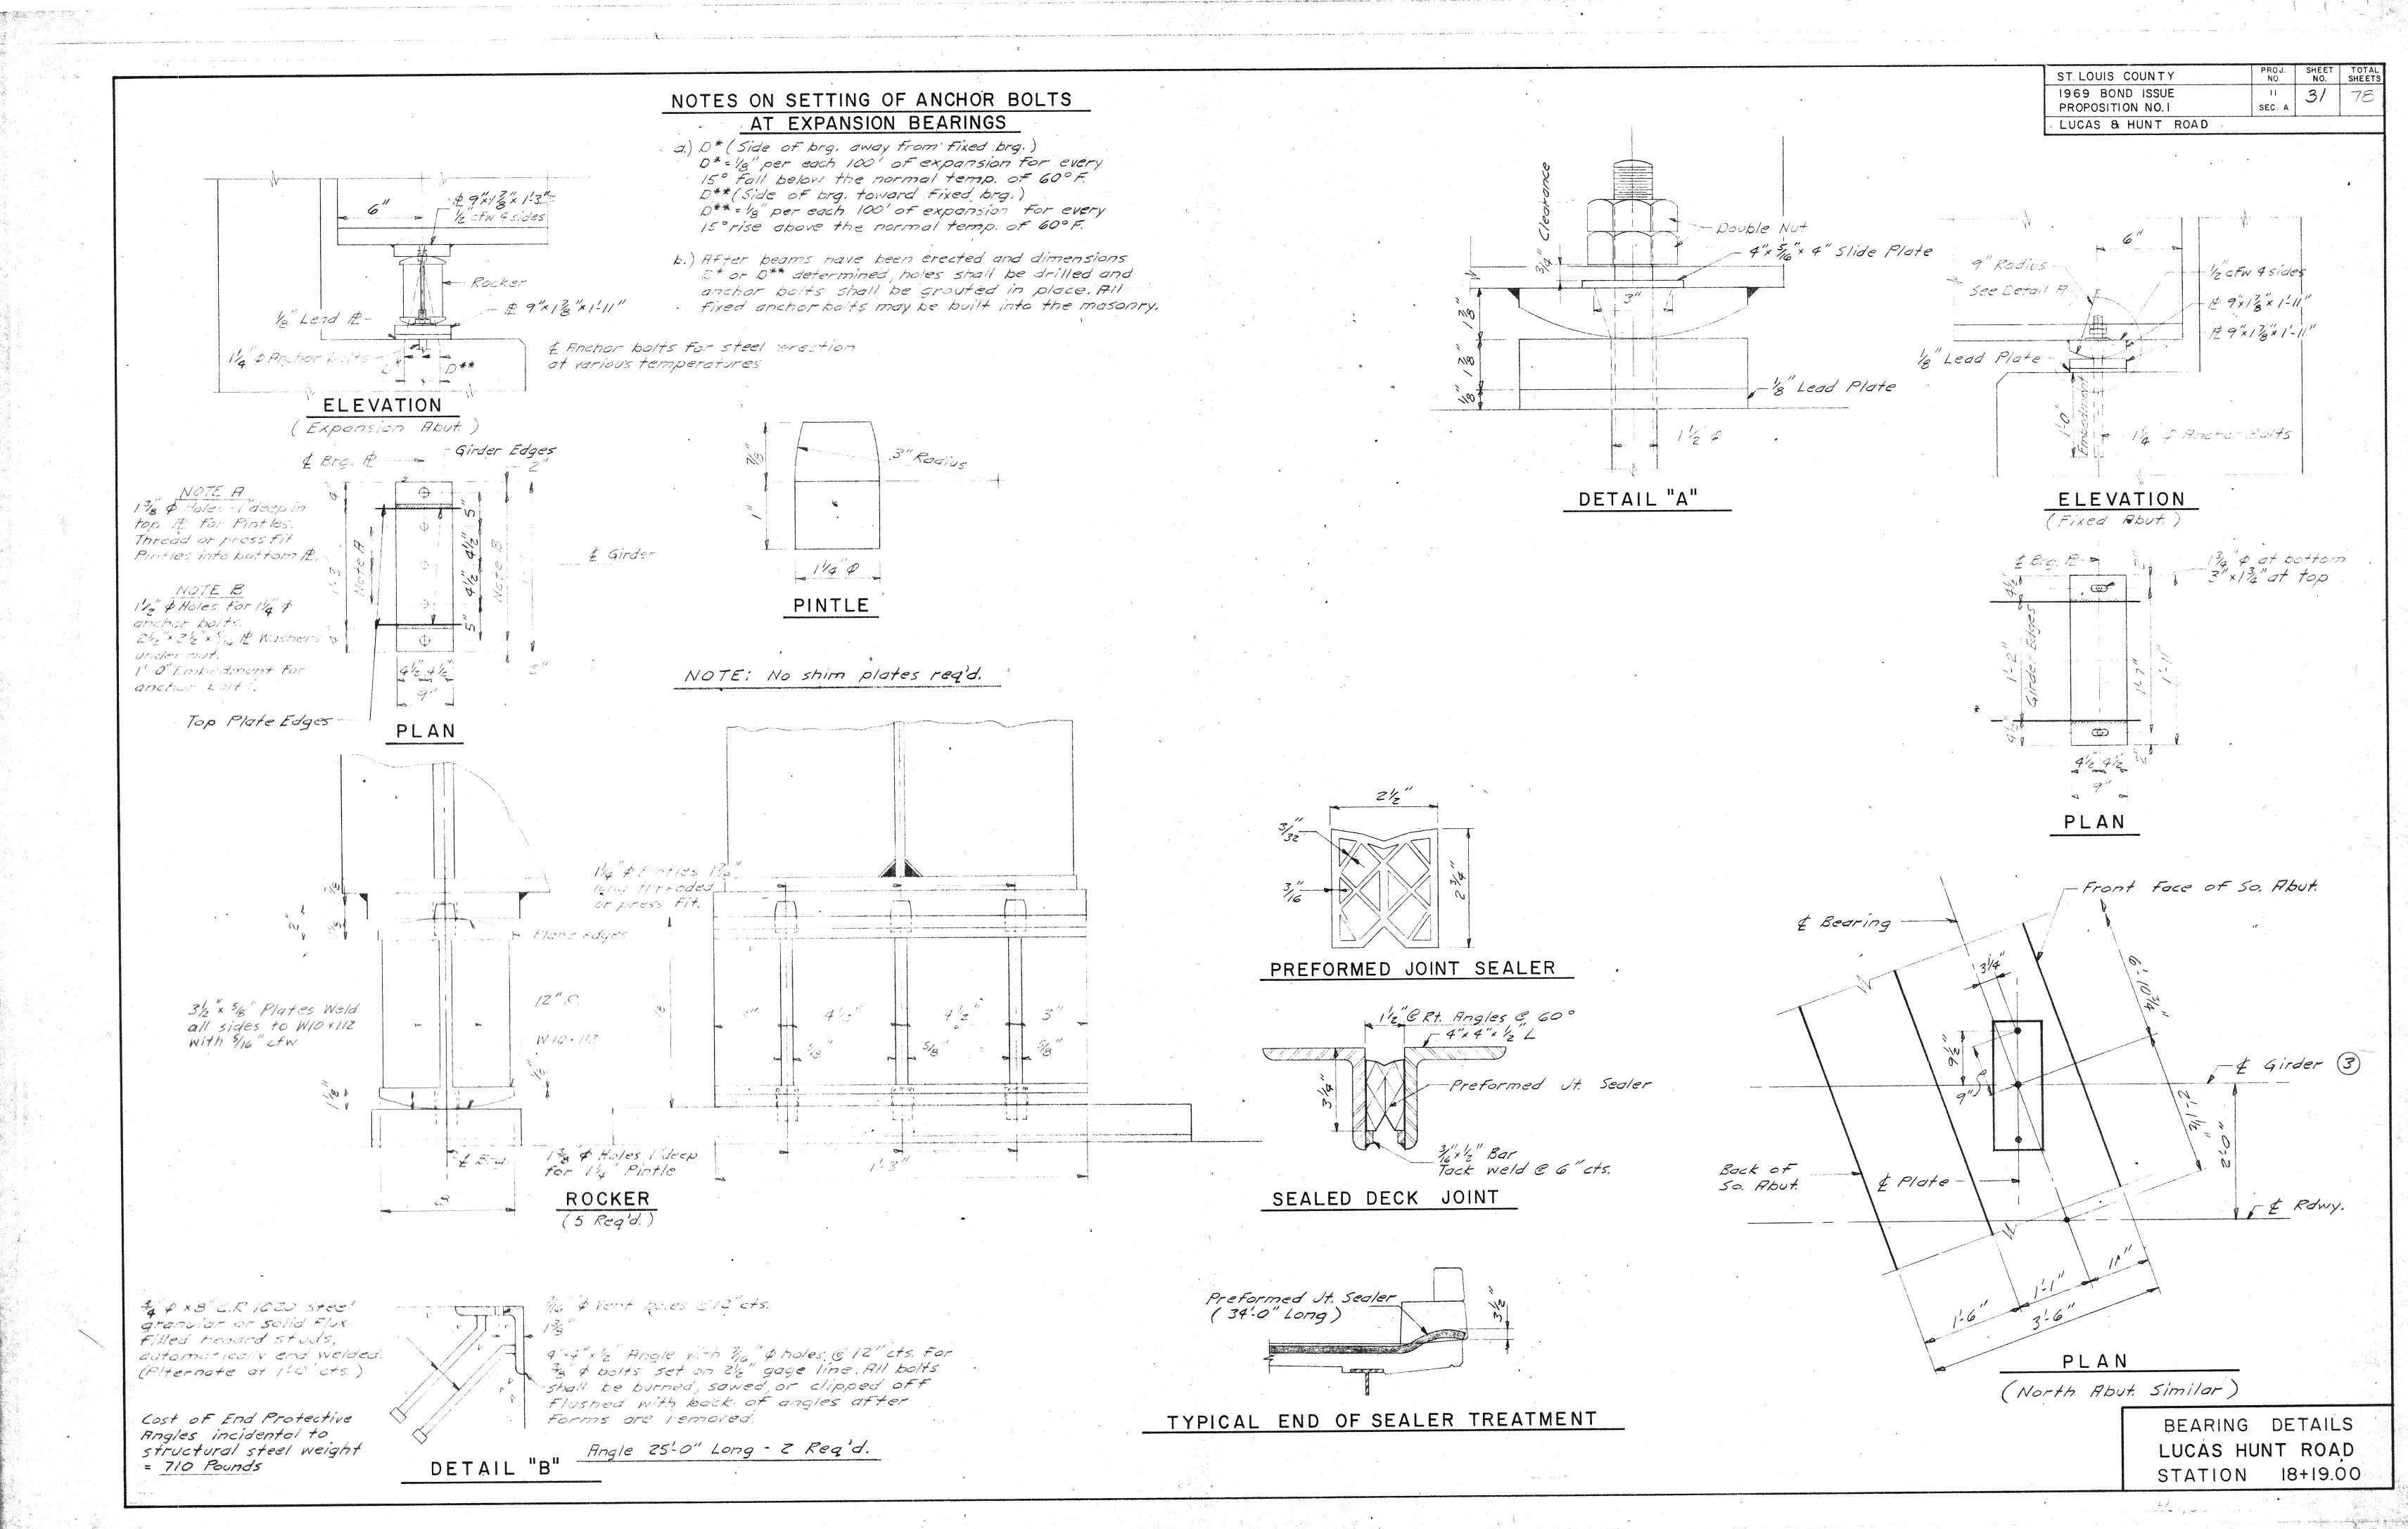

## ADDENDUM NO. 1 – QUESTIONS AND ANSWERS

- Question No. 1: Can the County provide the SI&A report for Lucas and Hunt Road Bridge No. 157 to provide the existing clearance between the top of rail and the bottom of beam?
- Answer No. 1: The Construction Plans indicating the minimum clearance and the SI&A report are attached.