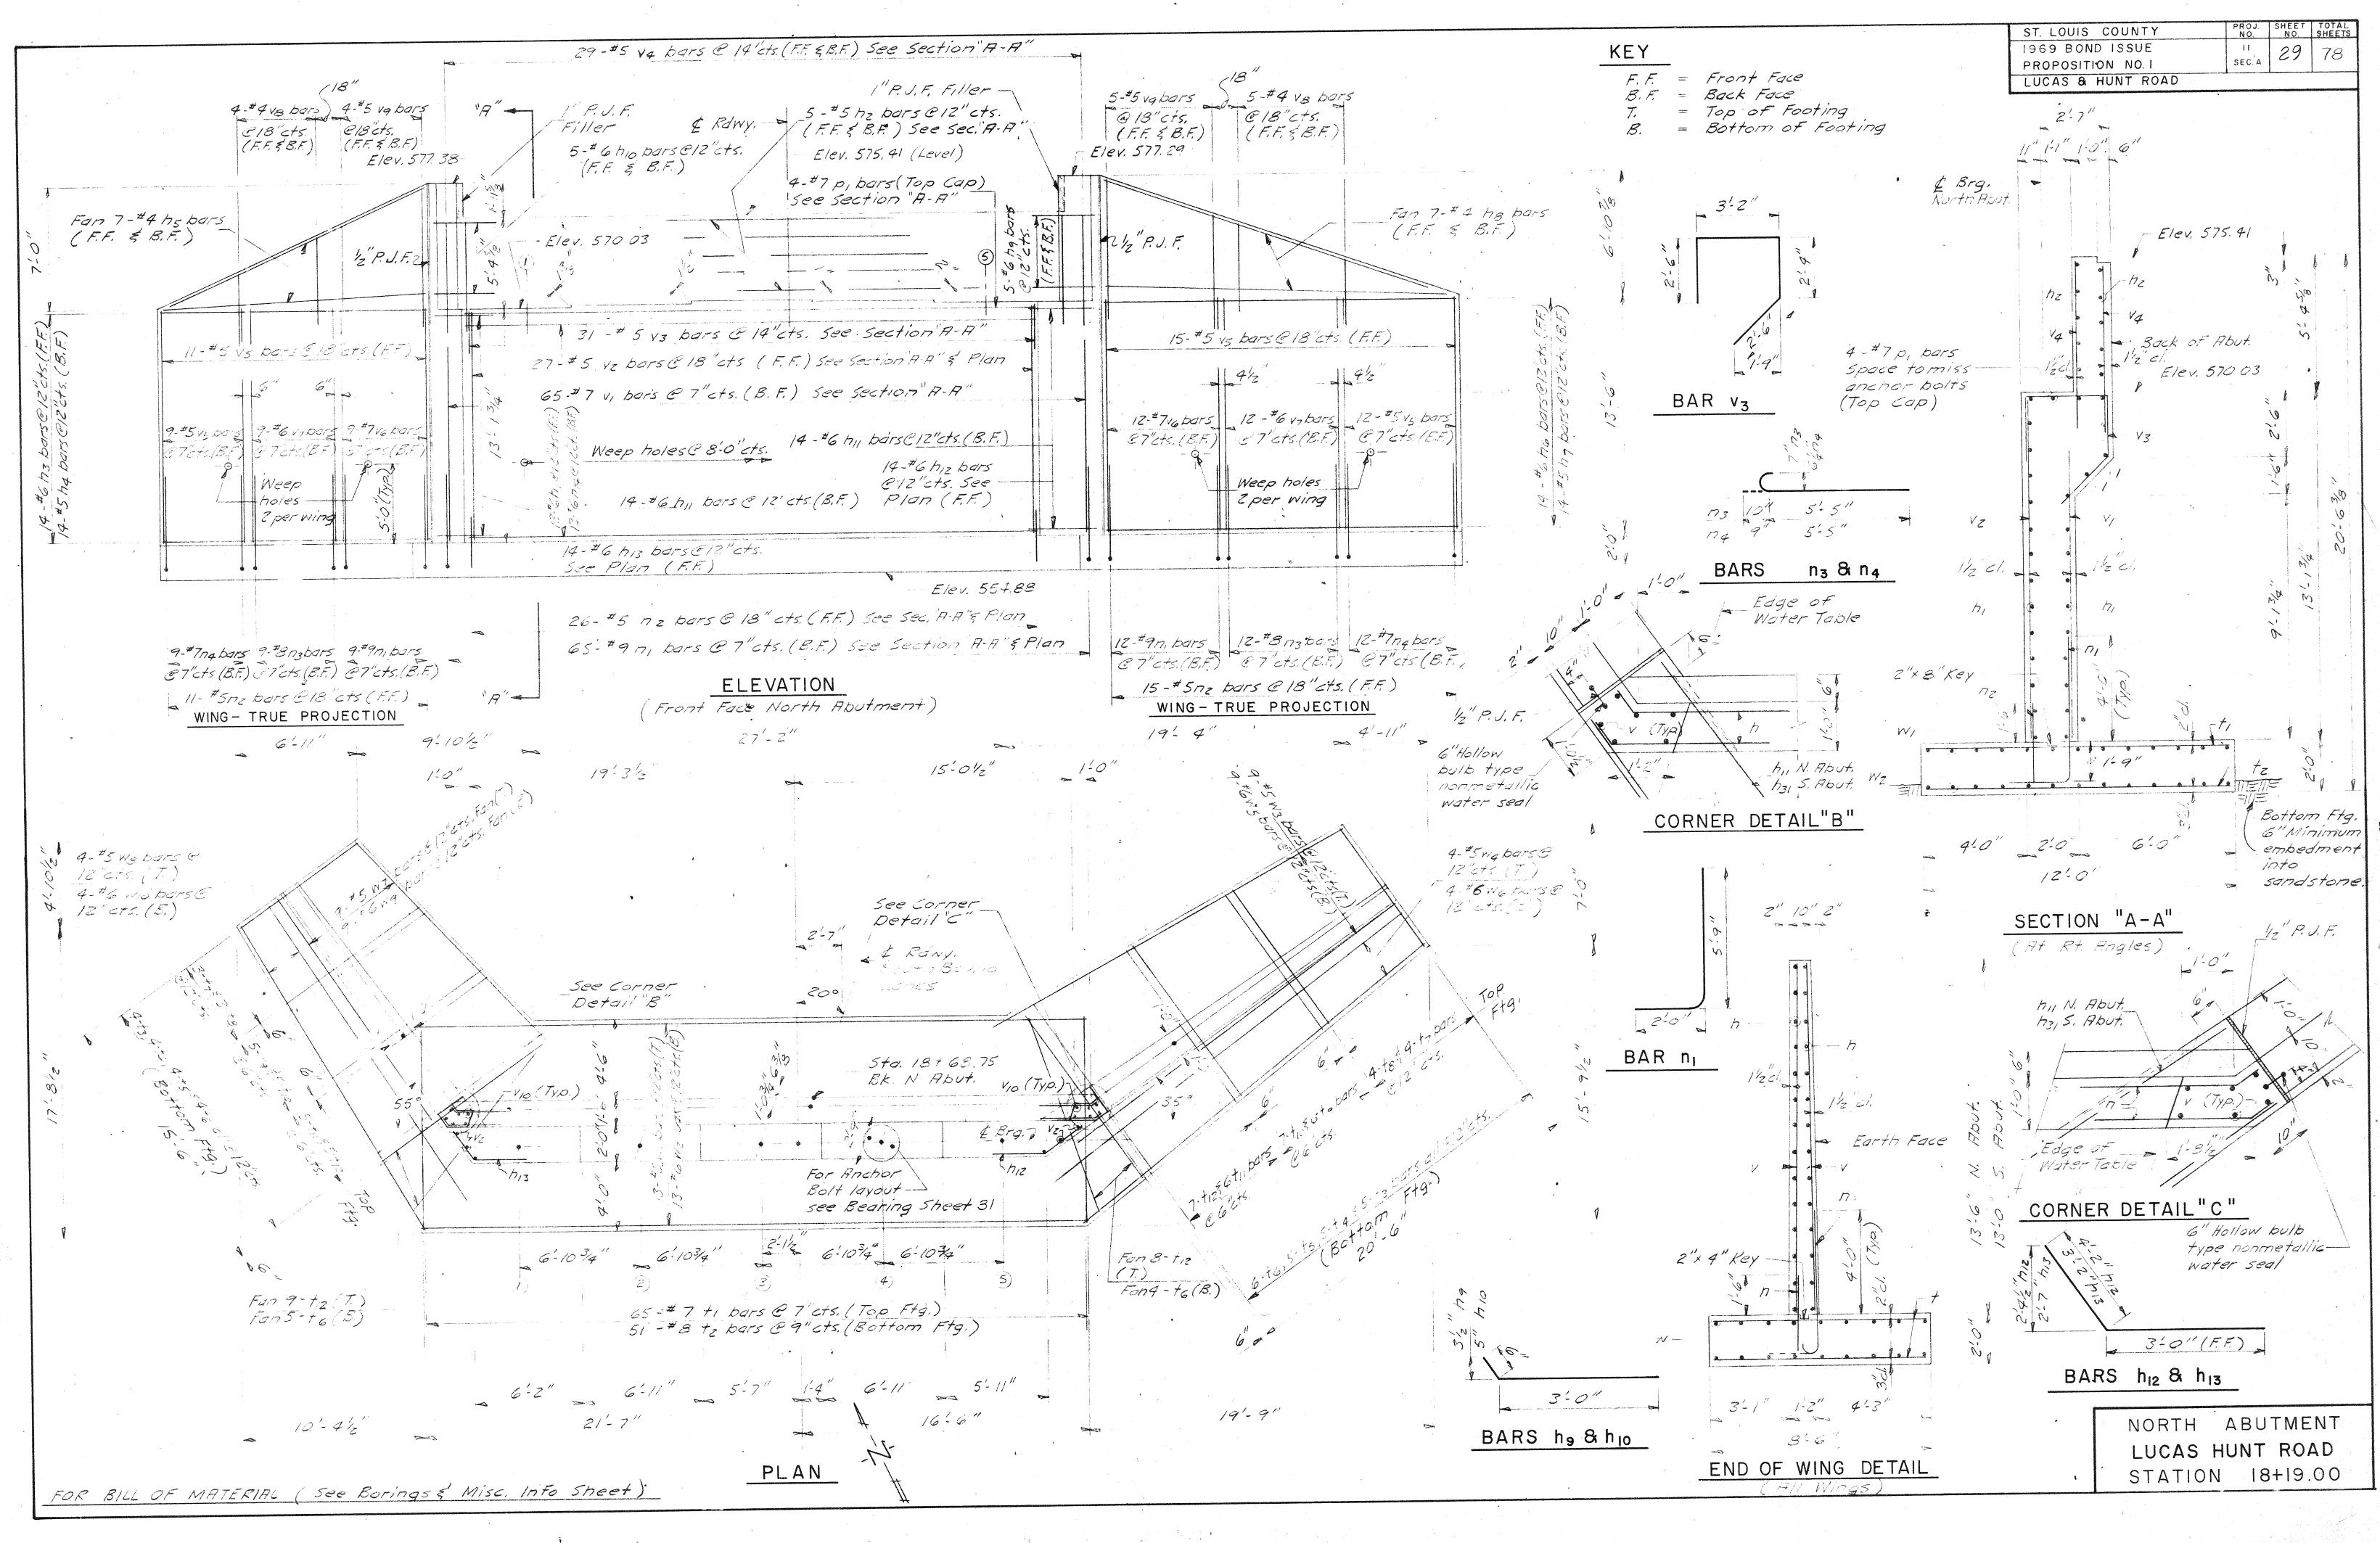

35.0

|                                                                                                   | ๛๛๛๛๛๛๛๛๛๛๛๛๛๛๛๛๛๛๛๛๛๛๛๛๛๛๛๛๛๛๛๛๛๛๛๛๛๛ |                                     |
|---------------------------------------------------------------------------------------------------|----------------------------------------|-------------------------------------|
| · · ·                                                                                             | ST. LOUIS COUNTY                       | PROJ. SHEET TOTAL<br>NO. NO. SHEETS |
|                                                                                                   | 1969 BOND ISSUE                        | 11 27 78                            |
|                                                                                                   | PROPOSITION NO. I                      | SEC.A                               |
|                                                                                                   | LUCAS & HUNT ROAD                      |                                     |
| GENERAL N                                                                                         | OTES                                   |                                     |
| All Section and Article numbers re                                                                | Ferred to in the follows               | na general                          |
| notes are included in the 1968 Sta                                                                | ndard Specifications Fo.               | - Highway                           |
| onstruction as adapted by the Mi                                                                  | ssouri State Highway Co                | omnission.                          |
| All structural steel shall be AST                                                                 | M R-36                                 |                                     |
| The girders will not be shored                                                                    | or supported during                    |                                     |
| rection to facilitate rail road trat                                                              | EFIC.                                  |                                     |
| All structural steel shall be pair                                                                | ted the procedures and                 | paint                               |
| naterials will be as required and as sp<br>the contract. (Shop o                                  | ecities in the special prov            | Franced D                           |
| Field welding of construction                                                                     | accessories will not                   | be permitted                        |
| o the bottom Flange of the girde                                                                  | rs. Field welding in at                | her dreas                           |
| ill be permitted only when appro                                                                  | oved by the Engineer.                  |                                     |
| Anchor bolts shall be set befo                                                                    | re bolting cross Fran                  | 7es over                            |
| upports.                                                                                          |                                        | 31th day                            |
| Fasteners shall be A325 high                                                                      | strength bolts Bolts                   | are 14 \$ 3 and 1                   |
| pen holes l'é punless otherwise                                                                   | noted. Use plain hardened w            | asher/callbrated wren               |
| All reinforcement bars shall b                                                                    |                                        | 13 0////#33                         |
| Coarse Aggregates for use in                                                                      | the handrail parapets                  | corb, and                           |
| alkway areas above the manda                                                                      | tory construction joins                | ts shall                            |
| omply with Article 1005.17.                                                                       |                                        |                                     |
| The parapet mounted chain                                                                         | link fence shall meet                  | the                                 |
| equirements of Section 607, 5 a                                                                   | is approved by the Engl                | Maria Land                          |
| Surface sealing shall be used                                                                     | ' on the top and ver                   | TIEDI, TIDITTIC                     |
| Faces of the concrete handrail<br>and vertical faces of curbs and                                 | d wait wais and the el                 | stire roadway,                      |
| per Article 703.3.18.                                                                             |                                        |                                     |
| The backs of the abutments                                                                        | s and wingwall's shall                 | be                                  |
| lampproofed from the top of                                                                       | Footing to within two                  | reet of                             |
| Final grades, per Section 708. (Or                                                                | -dimary damp proofin                   | g will                              |
| SURFFICE.)                                                                                        |                                        | unite in these                      |
| It shall be the responsibility o                                                                  | + the contractor to                    | sitionion                           |
| Field all dimensions and conditions and conditions of the period of the structure, perfore orderi |                                        | STITUTING                           |
| Ril materials and construction                                                                    | - procedures for plac                  | ermen en or                         |
| teel, concrete, or other miscel                                                                   | laneous materials sh                   | all meet                            |
| the requirements of the 1968                                                                      | Standard Specificatic                  | ns tor                              |
| ighway construction as adopte                                                                     | ed by the Missouri State               | ? Highway                           |
| Simmission and Special Provision<br>Six copies of shop drawings a                                 | S. Joshie to Ferrina                   | Auminum                             |
| ailing, and all structural steel                                                                  | shall be furnished to                  | the Engineer.                       |
| the Engineer's approval is required                                                               | 1 before Fabricition may               | 1 begin.                            |
| Utilities that interfere with con                                                                 | nstruction are to be                   | relocated                           |
| by others.                                                                                        |                                        |                                     |
| For Preformed Joint Sealer M.                                                                     | aterial Specification, see             | State of                            |
| Aissouri Standard Special Provision                                                               |                                        |                                     |
| TOTAL BILL OF MATE                                                                                | ERIAL (NEW & EXIS                      | TING)                               |
| NOTEM                                                                                             |                                        | Uninder T FOFAL                     |
| 00,00 Renovation of Existing S:                                                                   | A                                      | umpSum 1                            |
| 43 SH Class BI Concrete (Sup.                                                                     | str on Steel ) - S                     | U. Yd. 118.0                        |
| 40.3 Class El concrete ( Sub.                                                                     | = +17 )                                | . V. Y. J. 241.5                    |
| 10,00 Reinforcing Steel                                                                           | ٨. [                                   | Burnd 56,865                        |
| TO,00 Bridge Rail (One Tube)                                                                      |                                        | 17. Ft. 90                          |
| 10,10 Chain Link Ferree (60 Typ:                                                                  |                                        | 17. Ft 90                           |
| 60,10 Concrete Stope Protection                                                                   | 2                                      | 5q. Yd. 1026.2                      |

102-12.00 Precast Concrete Piles 142-10-20 Exclused Structural Carbon Steel (PLT GIR) (A-36) 206-10.00 Class I Excavation 712-40.00 Founting

Surface Sealing and Preformed & Joint Sealer are incidental to Class B-1 Concrete 703-40,04,

Lin.Ft. 190

Pound 107,380

Cu. Yd. 455.0

Ton 53.7

\* See Special Provisions \*\* Includes Slope Protection quantities For Existing Bridge Sht 35.

CRAWFORD, BUNTE, RODEN, INC. TRAFFIC ENGINEERS ST. LOUIS, MISSOURI RALPH HAHN'& ASSOCIATES CONSULTING AND DESIGN ENGINEERS ST. LOUIS, MISSOURI CRAWFORD, BUNTE, RODEN, INC. GENERAL PLAN & ELEVATION LUCAS HUNT ROAD OVER NORFOLK & WESTERN RAILROAD ST. LOUIS , MISSOURI ST. LOUIS , MISSOURI ST. LOUIS , MISSOURI