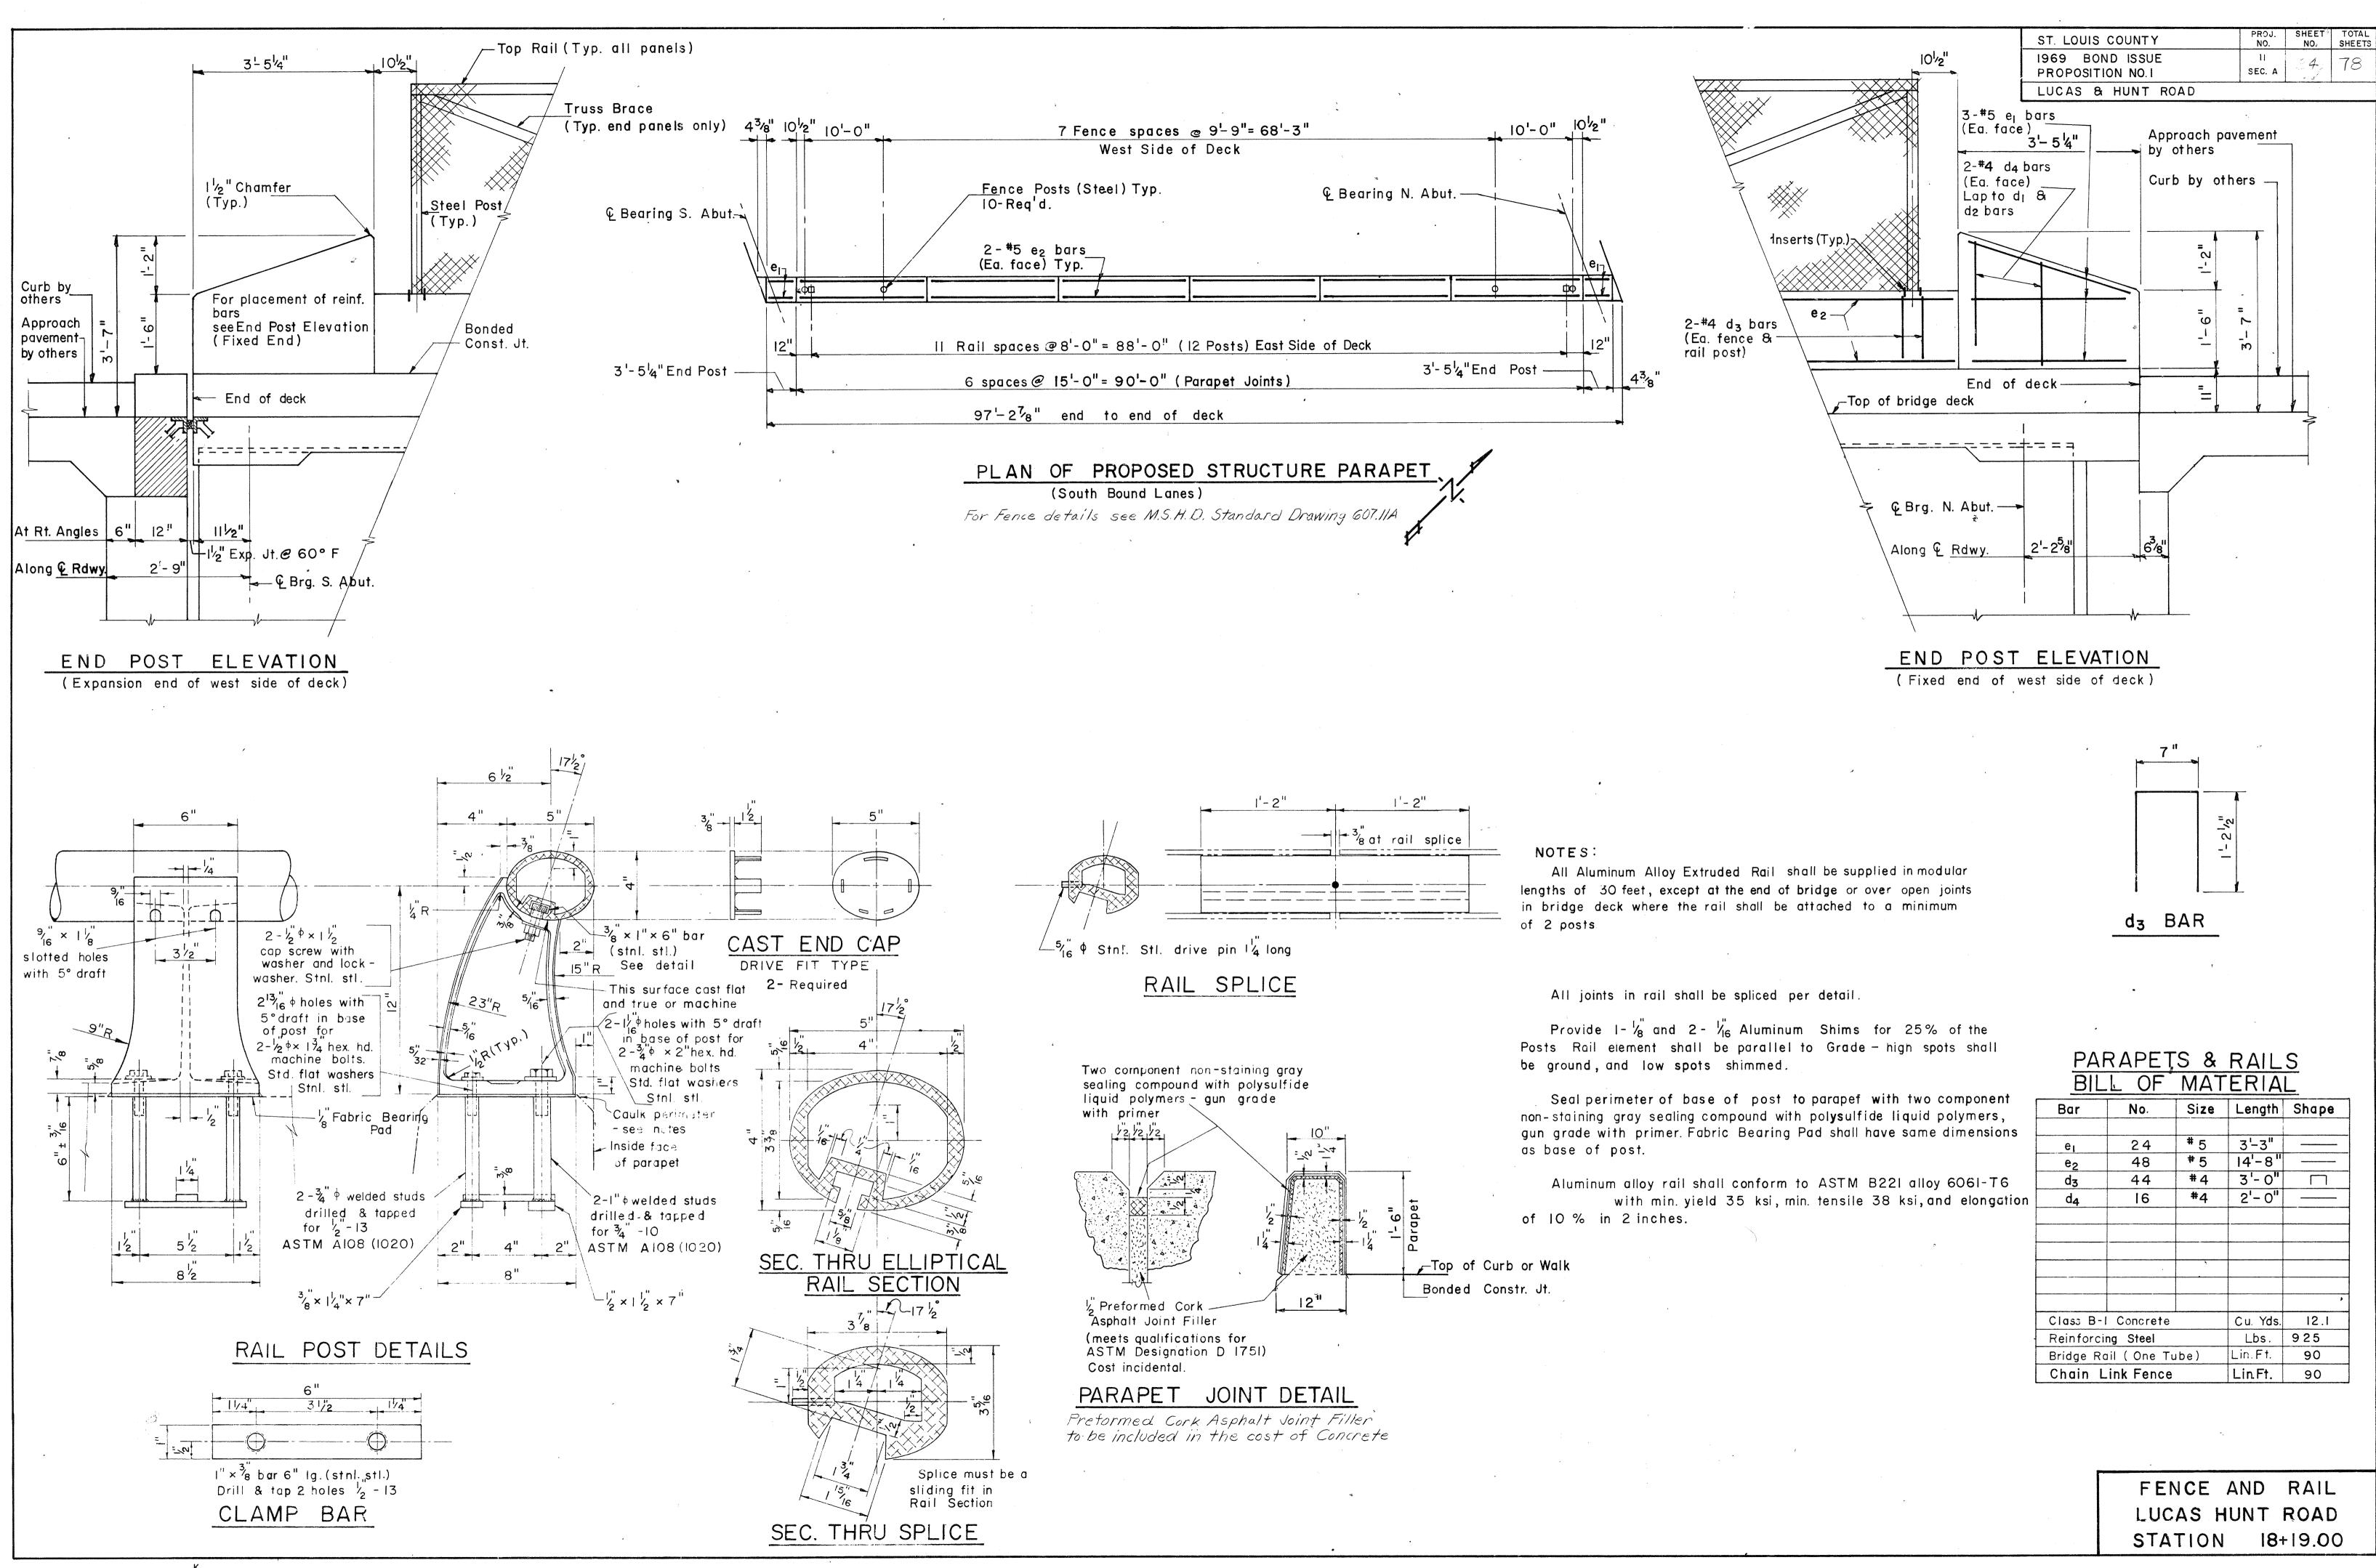

35.0

|                                                                                                   | ๛๛๛๛๛๛๛๛๛๛๛๛๛๛๛๛๛๛๛๛๛๛๛๛๛๛๛๛๛๛๛๛๛๛๛๛๛๛ |                                     |
|---------------------------------------------------------------------------------------------------|----------------------------------------|-------------------------------------|
| · · ·                                                                                             | ST. LOUIS COUNTY                       | PROJ. SHEET TOTAL<br>NO. NO. SHEETS |
|                                                                                                   | 1969 BOND ISSUE                        | 11 27 78                            |
|                                                                                                   | PROPOSITION NO. I                      | SEC.A                               |
|                                                                                                   | LUCAS & HUNT ROAD                      |                                     |
| GENERAL N                                                                                         | OTES                                   |                                     |
| All Section and Article numbers re                                                                | Ferred to in the follows               | na general                          |
| notes are included in the 1968 Sta                                                                | ndard Specifications Fo.               | - Highway                           |
| onstruction as adapted by the Mi                                                                  | ssouri State Highway Co                | omnission.                          |
| All structural steel shall be AST                                                                 | M R-36                                 |                                     |
| The girders will not be shored                                                                    | or supported during                    |                                     |
| rection to facilitate rail road trat                                                              | EFIC.                                  |                                     |
| All structural steel shall be pair                                                                | ted the procedures and                 | paint                               |
| naterials will be as required and as sp<br>the contract. (Shop o                                  | ecities in the special prov            | Franced D                           |
| Field welding of construction                                                                     | accessories will not                   | be permitted                        |
| o the bottom Flange of the girde                                                                  | rs. Field welding in at                | her dreas                           |
| ill be permitted only when appro                                                                  | oved by the Engineer.                  |                                     |
| Anchor bolts shall be set befo                                                                    | re bolting cross Fran                  | 7es over                            |
| upports.                                                                                          |                                        | 31th day                            |
| Fasteners shall be A325 high                                                                      | strength bolts Bolts                   | are 14 \$ 3 and 1                   |
| pen holes l'é punless otherwise                                                                   | noted. Use plain hardened w            | asher/callbrated wren               |
| All reinforcement bars shall b                                                                    |                                        | 13 0////#33                         |
| Coarse Aggregates for use in                                                                      | the handrail parapets                  | corb, and                           |
| alkway areas above the manda                                                                      | tory construction joins                | ts shall                            |
| omply with Article 1005.17.                                                                       |                                        |                                     |
| The parapet mounted chain                                                                         | link fence shall meet                  | the                                 |
| equirements of Section 607, 5 a                                                                   | is approved by the Engl                | Maria Land                          |
| Surface sealing shall be used                                                                     | ' on the top and ver                   | TIEDI, TIDITTIC                     |
| Faces of the concrete handrail<br>and vertical faces of curbs and                                 | d wait wais and the el                 | stire roadway,                      |
| per Article 703.3.18.                                                                             |                                        |                                     |
| The backs of the abutments                                                                        | s and wingwall's shall                 | be                                  |
| lampproofed from the top of                                                                       | Footing to within two                  | reet of                             |
| Final grades, per Section 708. (Or                                                                | -dimary damp proofin                   | g will                              |
| SURFFICE.)                                                                                        |                                        | unite in these                      |
| It shall be the responsibility o                                                                  | + the contractor to                    | sitionion                           |
| Field all dimensions and conditions and conditions of the period of the structure, perfore orderi |                                        | STITUTING                           |
| Ril materials and construction                                                                    | - procedures for plac                  | ermen en or                         |
| teel, concrete, or other miscel                                                                   | laneous materials sh                   | all meet                            |
| the requirements of the 1968                                                                      | Standard Specificatic                  | ns tor                              |
| ighway construction as adopte                                                                     | ed by the Missouri State               | ? Highway                           |
| Simmission and Special Provision<br>Six copies of shop drawings a                                 | S. Joshie to Ferrina                   | Auminum                             |
| ailing, and all structural steel                                                                  | shall be furnished to                  | the Engineer.                       |
| the Engineer's approval is required                                                               | 1 before Fabricition may               | 1 begin.                            |
| Utilities that interfere with con                                                                 | nstruction are to be                   | relocated                           |
| by others.                                                                                        |                                        |                                     |
| For Preformed Joint Sealer M.                                                                     | aterial Specification, see             | State of                            |
| Aissouri Standard Special Provision                                                               |                                        |                                     |
| TOTAL BILL OF MATE                                                                                | ERIAL (NEW & EXIS                      | TING)                               |
| NOTEM                                                                                             |                                        | Uninder T FOFAL                     |
| 00,00 Renovation of Existing S:                                                                   | A                                      | umpSum 1                            |
| 43 SH Class BI Concrete (Sup.                                                                     | str on Steel ) - S                     | U. Yd. 118.0                        |
| 40.3 Class El concrete ( Sub.                                                                     | = +17 )                                | . V. Y. J. 241.5                    |
| 10,00 Reinforcing Steel                                                                           | ٨. [                                   | Burnd 56,865                        |
| TO,00 Bridge Rail (One Tube)                                                                      |                                        | 17. Ft. 90                          |
| 10,10 Chain Link Ferree (60 Typ:                                                                  |                                        | 17. Ft 90                           |
| 60,10 Concrete Stope Protection                                                                   | 2                                      | 5q. Yd. 1026.2                      |