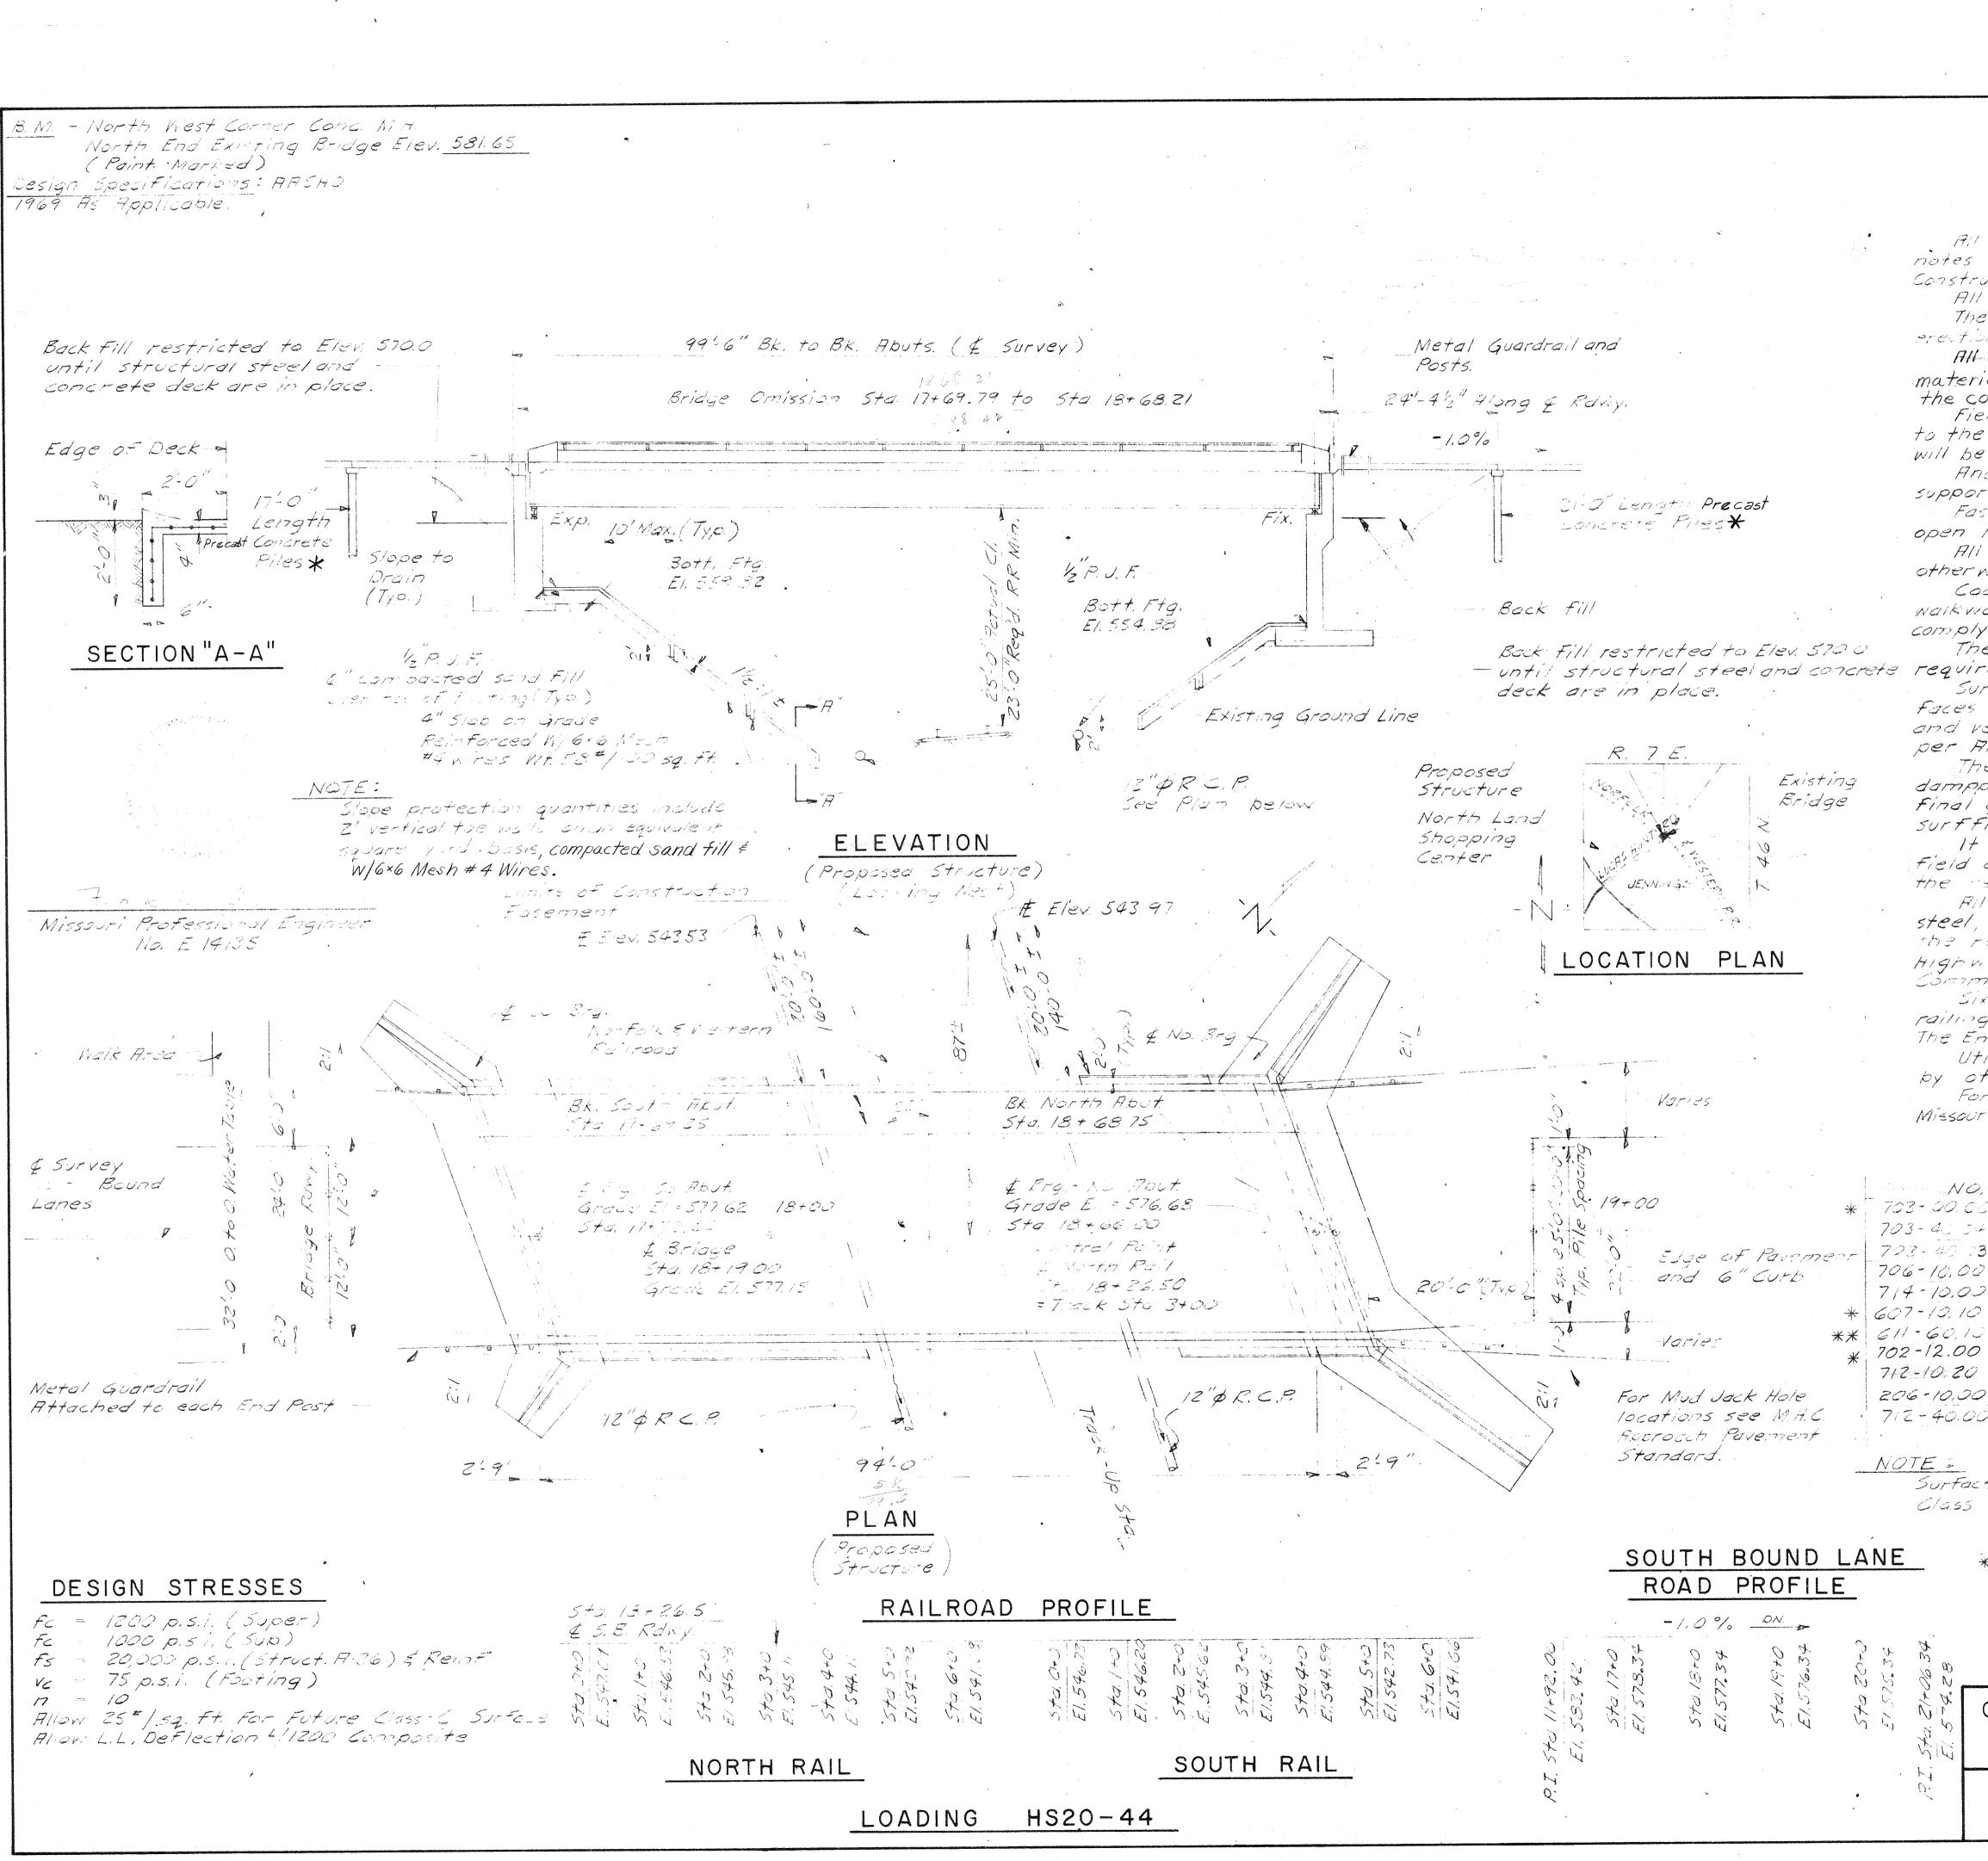

35.0

|                                                                                                   | ๛๛๛๛๛๛๛๛๛๛๛๛๛๛๛๛๛๛๛๛๛๛๛๛๛๛๛๛๛๛๛๛๛๛๛๛๛๛ |                                     |
|---------------------------------------------------------------------------------------------------|----------------------------------------|-------------------------------------|
| · · ·                                                                                             | ST. LOUIS COUNTY                       | PROJ. SHEET TOTAL<br>NO. NO. SHEETS |
|                                                                                                   | 1969 BOND ISSUE                        | 11 27 78                            |
|                                                                                                   | PROPOSITION NO. I                      | SEC.A                               |
|                                                                                                   | LUCAS & HUNT ROAD                      |                                     |
| GENERAL N                                                                                         | OTES                                   |                                     |
| All Section and Article numbers re                                                                | Ferred to in the follows               | na general                          |
| notes are included in the 1968 Sta                                                                | ndard Specifications Fo.               | - Highway                           |
| onstruction as adapted by the Mi                                                                  | ssouri State Highway Co                | omnission.                          |
| All structural steel shall be AST                                                                 | M R-36                                 |                                     |
| The girders will not be shored                                                                    | or supported during                    |                                     |
| rection to facilitate rail road trat                                                              | EFIC.                                  |                                     |
| All structural steel shall be pair                                                                | ted the procedures and                 | paint                               |
| naterials will be as required and as sp<br>the contract. (Shop o                                  | ecities in the special prov            | Franced D                           |
| Field welding of construction                                                                     | accessories will not                   | be permitted                        |
| o the bottom Flange of the girde                                                                  | rs. Field welding in at                | her dreas                           |
| ill be permitted only when appro                                                                  | oved by the Engineer.                  |                                     |
| Anchor bolts shall be set befo                                                                    | re bolting cross Fran                  | 7es over                            |
| upports.                                                                                          |                                        | 31th day                            |
| Fasteners shall be A325 high                                                                      | strength bolts Bolts                   | are 14 \$ 3 and 1                   |
| pen holes l'é punless otherwise                                                                   | noted. Use plain hardened w            | asher/callbrated wren               |
| All reinforcement bars shall b                                                                    |                                        | 13 0////#33                         |
| Coarse Aggregates for use in                                                                      | the handrail parapets                  | corb, and                           |
| alkway areas above the manda                                                                      | tory construction joins                | ts shall                            |
| omply with Article 1005.17.                                                                       |                                        |                                     |
| The parapet mounted chain                                                                         | link fence shall meet                  | the                                 |
| equirements of Section 607, 5 a                                                                   | is approved by the Engl                | Maria Land                          |
| Surface sealing shall be used                                                                     | ' on the top and ver                   | TIEDI, TIDITTIC                     |
| Faces of the concrete handrail<br>and vertical faces of curbs and                                 | d wait wais and the el                 | stire roadway,                      |
| per Article 703.3.18.                                                                             |                                        |                                     |
| The backs of the abutments                                                                        | s and wingwall's shall                 | be                                  |
| lampproofed from the top of                                                                       | Footing to within two                  | reet of                             |
| Final grades, per Section 708. (Or                                                                | -dimary damp proofin                   | g will                              |
| SURFFICE.)                                                                                        |                                        | unite in these                      |
| It shall be the responsibility o                                                                  | + the contractor to                    | sitionion                           |
| Field all dimensions and conditions and conditions of the period of the structure, perfore orderi |                                        | STITUTING                           |
| Ril materials and construction                                                                    | - procedures for plac                  | ermen en or                         |
| teel, concrete, or other miscel                                                                   | laneous materials sh                   | all meet                            |
| the requirements of the 1968                                                                      | Standard Specificatic                  | ns tor                              |
| ighway construction as adopte                                                                     | ed by the Missouri State               | ? Highway                           |
| Simmission and Special Provision<br>Six copies of shop drawings a                                 | S. Joshie to Ferrina                   | Auminum                             |
| ailing, and all structural steel                                                                  | shall be furnished to                  | the Engineer.                       |
| the Engineer's approval is required                                                               | 1 before Fabricition may               | 1 begin.                            |
| Utilities that interfere with con                                                                 | nstruction are to be                   | relocated                           |
| by others.                                                                                        |                                        |                                     |
| For Preformed Joint Sealer M.                                                                     | aterial Specification, see             | State of                            |
| Aissouri Standard Special Provision                                                               |                                        |                                     |
| TOTAL BILL OF MATE                                                                                | ERIAL (NEW & EXIS                      | TING)                               |
| NOTEM                                                                                             |                                        | Uninder T FOFAL                     |
| 00,00 Renovation of Existing S:                                                                   | A                                      | umpSum 1                            |
| 43 SH Class BI Concrete (Sup.                                                                     | str on Steel ) - S                     | U. Yd. 118.0                        |
| 40.3 Class El concrete ( Sub.                                                                     | = +17 )                                | . V. Y. J. 241.5                    |
| 10,00 Reinforcing Steel                                                                           | ٨. [                                   | Burnd 56,865                        |
| TO,00 Bridge Rail (One Tube)                                                                      |                                        | 17. Ft. 90                          |
| 10,10 Chain Link Ferree (60 Typ:                                                                  |                                        | 17. Ft 90                           |
| 60,10 Concrete Stope Protection                                                                   | 2                                      | 5q. Yd. 1026.2                      |

102-12.00 Precast Concrete Piles 142-10-20 Exclused Structural Carbon Steel (PLT GIR) (A-36) 206-10.00 Class I Excavation 712-40.00 Founting

Surface Sealing and Preformed & Joint Sealer are incidental to Class B-1 Concrete 703-40,04,

Lin.Ft. 190

Pound 107,380

Cu. Yd. 455.0

Ton 53.7

\* See Special Provisions \*\* Includes Slope Protection quantities For Existing Bridge Sht 35.

CRAWFORD, BUNTE, RODEN, INC. TRAFFIC ENGINEERS ST. LOUIS, MISSOURI RALPH HAHN'& ASSOCIATES CONSULTING AND DESIGN ENGINEERS ST. LOUIS, MISSOURI CRAWFORD, BUNTE, RODEN, INC. GENERAL PLAN & ELEVATION LUCAS HUNT ROAD OVER NORFOLK & WESTERN RAILROAD ST. LOUIS , MISSOURI ST. LOUIS , MISSOURI ST. LOUIS , MISSOURI