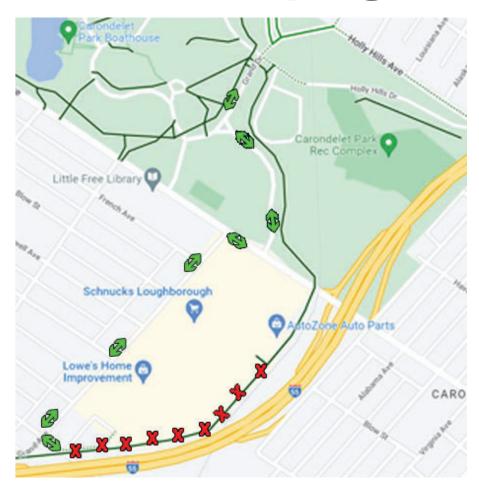

## Carondelet Connector detour Summer 2023 - Spring 2025

The Carondelet Connector will be closed from behind Loughborough Commons to Koeln Avenue during work on Interstate 55 bridges between Holly Hills and the River Des Peres. A detour route for bicycles and pedestrians who wish to continue through the area begins in the park and is signed as follows:

## Southbound:

- Turn right onto Grand Dr.
- Follow Grand Dr. to Loughborough Dr. Take Loughborough Dr. to the left.
- Follow Loughborough Dr. to Loughborough Ave. Turn right Sidewalk users, use the signal to cross to the south side of Loughborough Ave.
- Follow Loughborough Ave. to S. Grand Ave. Turn left.
- Follow S. Grand Ave. to Koeln Ave. Turn left.
- Follow Koeln Ave. to Carondelet Connector. Turn right.

## Northbound:

- Turn left onto Koeln Ave.
- Follow Koeln Ave. to S. Grand Ave. Turn right.
- Follow S. Grand Ave. to Loughborough Ave. Turn right and stay on the southern sidewalk.
- Follow Loughborough Ave. to Loughborough Dr. Use the crosswalk to turn left and stay on the eastern sidewalk.
- Follow Loughborough Dr. to S. Grand Dr. Turn right.
- Follow Grand to Carondelet Connector. Turn left.