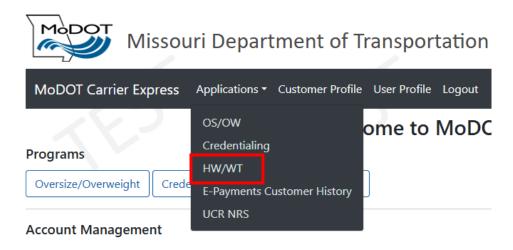

2. From the home page, click applications and select HW/WT.

3. Now that you have made it to the hazardous waste system, you are ready to begin your supplement. Click supplement.

| OME APPLI         | ICATIONS         | CUSTOMER         | USER SETTINGS | LOGOUT  |                       |                      |   |          |         |         |   |  |
|-------------------|------------------|------------------|---------------|---------|-----------------------|----------------------|---|----------|---------|---------|---|--|
| Vork List         | New <del>-</del> | Renewal          | Supplement    | Payment | t <del>-</del> Search | Reports <del>-</del> |   |          |         |         |   |  |
| WorkLis           | t Results        | 5                |               |         |                       |                      |   |          |         |         |   |  |
|                   |                  |                  |               |         |                       |                      |   |          |         |         |   |  |
| Show 10           | ← entrie         | 5                |               |         |                       |                      |   |          | Search: |         |   |  |
| Show 10<br>Status |                  | s<br>Status Date |               | Туре    | DOT                   | 🔶 Customer Name      | Ą | Sup Type | L       | /Sup No | Å |  |
|                   |                  |                  |               | Туре    | DOT                   | Customer Name        | ¢ | Sup Type | L       | /Sup No | Å |  |