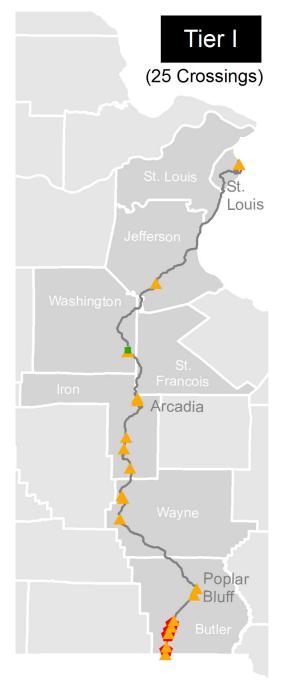

## Public At-Grade Tier 1 Improvements

**4 CLOSURES** 

(LIGHTS & GATES)

1 SECURITY GATE SYSTEM

**ESTIMATED COST** 

\$10,855,000

- Closure/Consolidation
- Active Warning Device Modifications
- Other (Advance Warning Flashing Signs, Street Lighting, etc.)

## TEXAS EAGLE 🖯

| CROSSING<br>ID | COUNTY     | STREET                               | WARNING<br>DEVICE | TIER 1 RECOMMENDED IMPROVEMENT(S)                                             |
|----------------|------------|--------------------------------------|-------------------|-------------------------------------------------------------------------------|
| 438543E        | Butler     | County Road 278                      | Stop Sign         | Upgrade with Gates and Lights + Illumination                                  |
| 438541R        | Butler     | County Road 276                      | Yield Sign        | Closure/Consolidation                                                         |
| 438540J        | Butler     | County Road 272                      | Yield Sign        | Upgrade with Gates and Lights + Illumination                                  |
| 438537B        | Butler     | County Road 343                      | Yield Sign        | Closure/Consolidation                                                         |
| 438536U        | Butler     | County Road 350                      | Yield Sign        | Upgrade with Gates and Lights + Illumination                                  |
| 438535M        | Butler     | County Road 352                      | Yield Sign        | Closure/Consolidation                                                         |
| 438534F        | Butler     | County Road 340                      | Yield Sign        | Upgrade with Gates and Lights + Illumination                                  |
| 438533Y        | Butler     | County Road 338                      | Yield Sign        | Closure/Consolidation                                                         |
| 438532\$       | Butler     | County Road 336                      | Yield Sign        | Upgrade with Gates and Lights + Illumination                                  |
| 446320J        | Butler     | Johnson Drive                        | Stop Sign         | Upgrade with Flashing Lights                                                  |
| 445992L        | Butler     | Wilcox Road                          | Yield Sign        | Upgrade with Gates and Lights + Illumination + Advance Warning Flashing Signs |
| 446052B        | Wayne      | County Road 349B                     | Stop Sign         | Upgrade with Gates and Lights + Advance<br>Warning Flashing Signs             |
| 446038F        | Wayne      | Black River Road                     | Yield Sign        | Upgrade with Gates and Lights + Illumination                                  |
| 446051U        | Wayne      | Hartrup Lane/<br>County Road 349     | Yield Sign        | Upgrade with Gates and Lights + Illumination + Advance Warning Flashing Signs |
| 445910C        | Iron       | County Road 147                      | Yield Sign        | Upgrade with Gates and Lights + Illumination + Advance Warning Flashing Signs |
| 445920H        | Iron       | Sabula Road                          | Yield Sign        | Upgrade with Gates and Lights + Illumination                                  |
| 445921P        | Iron       | Warren Hill Road/<br>County Road 124 | Yield Sign        | Upgrade with Gates and Lights + Illumination                                  |
| 445937L        | Iron       | Industrial Drive                     | Yield Sign        | Upgrade with Gates and Lights + Illumination + Advance Warning Flashing Signs |
| 445949F        | Iron       | Middlebrook Road                     | Yield Sign        | Upgrade with Gates and Lights + Illumination + Advance Warning Flashing Signs |
| 446420N        | Washington | Pine Street                          | Yield Sign        | Upgrade with Gates and Lights + Illumination                                  |
| 446421V        | Washington | West Ash Street                      | Yield Sign        | Upgrade with Gates and Lights + Illumination                                  |
| 446422C        | Washington | North Oak Street                     | Yield Sign        | Security Gates                                                                |
| 446454H        | Jefferson  | Miller Street                        | Crossbucks        | Upgrade with Gates and Lights                                                 |
| 803352A        | St. Louis  | Dock Street                          | Yield Sign        | Upgrade with Gates and Lights                                                 |
| 803351T        | St. Louis  | Buchanan Street                      | Yield Sign        | Upgrade with Flashing Lights                                                  |